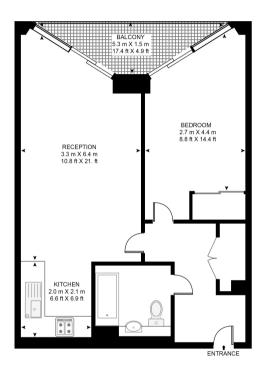

#### RIVERLIGHT QUAY

APPROXIMATE GROSS INTERNAL FLOOR AREA 522 SQ.FT (48.5 SQ.M)

#### THIRD FLOOR

This floor plan has been defined by the RICS Code of Measurement. This floor plan and all others are for approximate representative purposes only and upon usage is agreed to as such by the client.