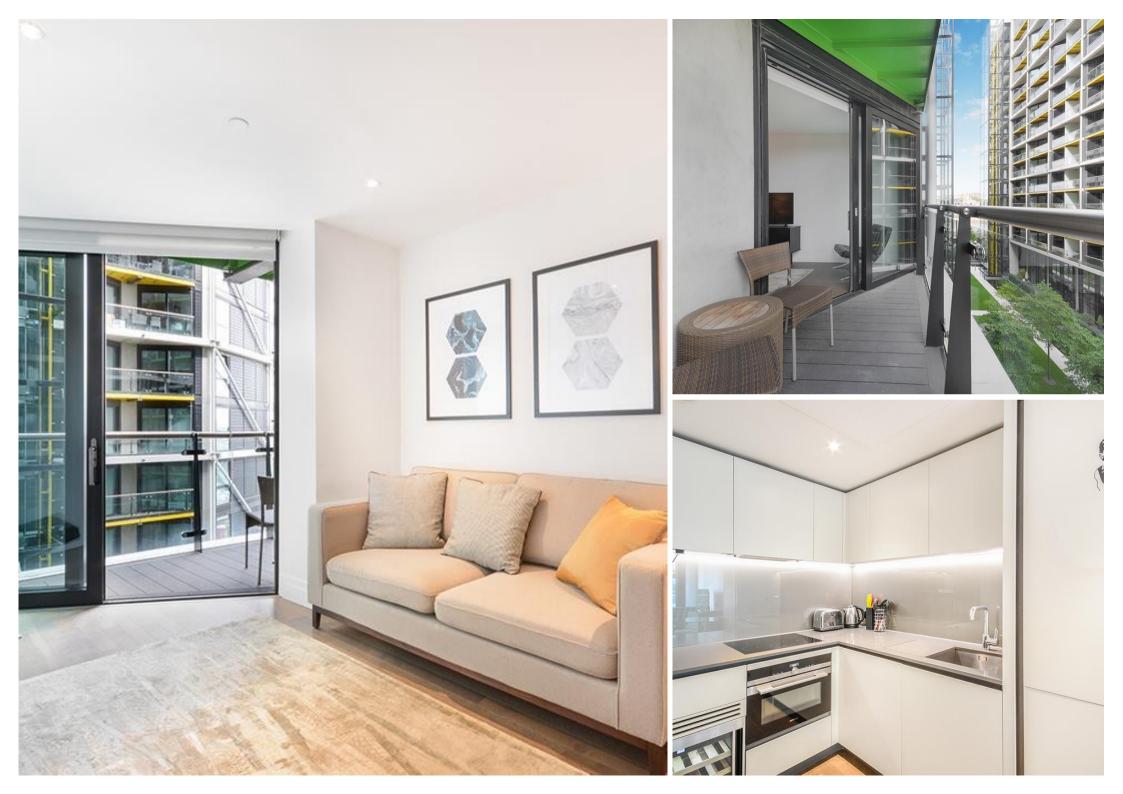

# **Description**

A very well presented 1 bedroom apartment in Riverlight Quay, a luxury development on the banks of the River Thames between Vauxhall and Battersea Park.

With wooden floors throughout the apartment comprises of open plan kitchen reception room, luxury bathroom, double bedroom and private balcony.

Residents benefit from 24 hour concierge, gym, swimming pool, spa, lounge, virtual golf suite and cinema.

On site amenities include supermarket, coffee shop, pub and restaurants.

Riverlight Quay is a high quality development with an enviable position on the south bank of the River Thames close to Kensington and Chelsea. Battersea Park and Queenstown Road overground stations already run regular trains to Victoria and Waterloo. Vauxhall overground and tube station provide further access to the London rail and tube network.