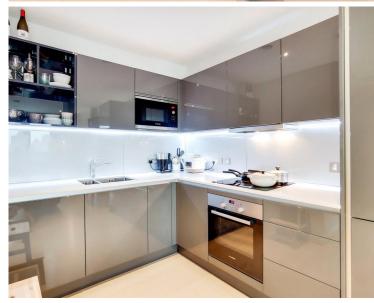

Property comprises of a spacious living room with space for dining, door leading to balcony. Modern fitted kitchen with integrated Bosch appliances and grey high gloss units. Large bedroom with grey high gloss built in wardrobes. Luxurious bathroom with mirrored cabinets, rainfall shower and bath.