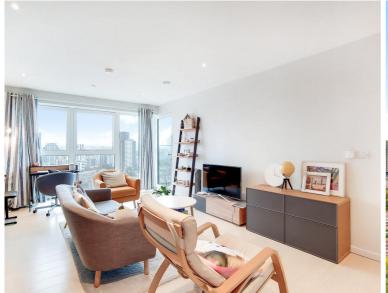

## Description

This spacious one bedroom apartment is located on the 12th floor of Stratford City's most sought after developments. The apartment has fantastic views across the Olympic Park and located in the popular Glasshouse Gardens development offering a 24 hour concierge, residents gym and just a short walk from Stratford underground station for a short commute to the City and Canary Wharf.

Property comprises of a spacious living room with space for dining, door leading to balcony. Modern fitted kitchen with integrated Bosch appliances and grey high gloss units. Large bedroom with grey high gloss built in wardrobes. Luxurious bathroom with mirrored cabinets, rainfall shower and bath.

- 12th floor
- 1 bedroom
- Ultra modern throughout
- Concierge service
- Residential gymnasium
- Private balcony
- Views overlooking Olympic landmarks
- Communal landscaped gardens
- Short walk to Stratford Underground Station
- Short walk to Westfield' Stratford City