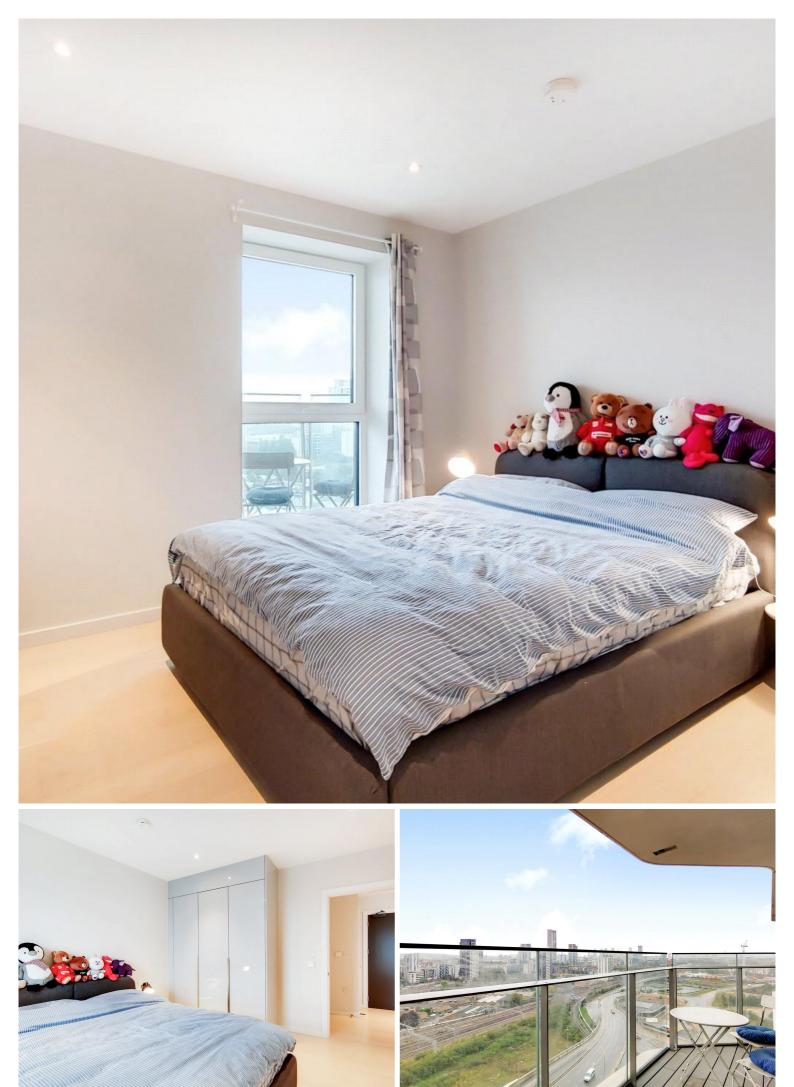

Property comprises of a spacious living room with space for dining, door leading to balcony. Modern fitted kitchen with integrated Bosch appliances and grey high gloss units. Large bedroom with grey high gloss built in wardrobes. Luxurious bathroom with mirrored cabinets, rainfall shower and bath.

- 12th floor
- 1 bedroom
- Ultra modern throughout
- Concierge service
- Residential gymnasium
- Private balcony
- Views overlooking Olympic landmarks
- Communal landscaped gardens
- Short walk to Stratford Underground Station
- Short walk to Westfield' Stratford City