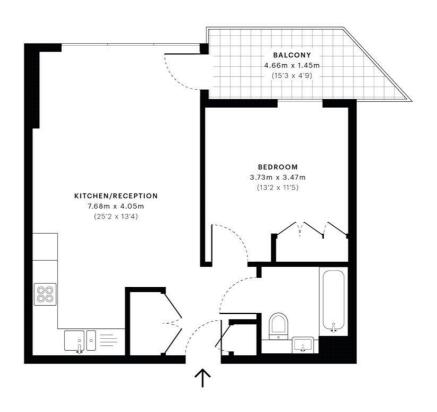

## Floorplan

557 sq ft | 52 sq m

Lantana Heights, E20

22,554,410

GROSS INTERNAL AREA 51.8 Sqm / 557.7 Sqft

— Twelfth Floor

The footprint or 200 51.8 Sqm / 557.7 Sqft

Excludes walls and externa 50.1 Sqm / 538.9 Sqft

RESTRICTED HEAD HEIGHT Limited use area under 1.5m O.O Sqm / 0.0 Sqft

( RICS

Spec floor plans are produced in accordance with the Royal Institution of Chartered Surveyors' Property Measurement Standards. Plots and gardens are illustrative only and are excluded from all area calculations. Due to rounding, numbers may not add up precisely. All measurements shown for the individual room lengths and widths are the maximum points of measurements captured in the scan.

IPMS 3C RESIDENTIAL 55.8 Sqm / 600.5 Sqft

spec ib 5da6efb488486a0a0e8fdc2d

Stratford

5 Station Street, London E15 1DA +4420 3147 1500 salesstratford@eu.jll.com Urban living, your way.

© 2019 Jones Lang LaSalle IP, Inc. All rights reserved. All information contained herein is from sources deemed reliable; however, no representation or warranty is made to the accuracy thereof.