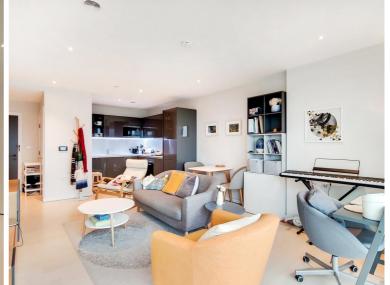

Property comprises of a spacious living room with space for dining, door leading to balcony. Modern fitted kitchen with integrated Bosch appliances and grey high gloss units. Large bedroom with grey high gloss built in wardrobes. Luxurious bathroom with mirrored cabinets, rainfall shower and bath.