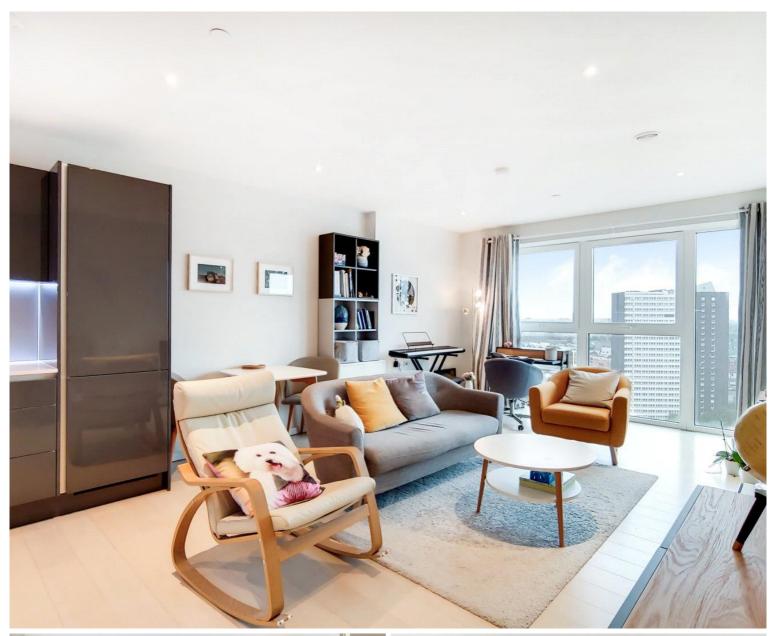

## Description

This spacious one bedroom apartment is located on the 12th floor of Stratford City's most sought after developments. The apartment has fantastic views across the Olympic Park and located in the popular Glasshouse Gardens development offering a 24 hour concierge, residents gym and just a short walk from Stratford underground station for a short commute to the City and Canary Wharf.

Property comprises of a spacious living room with space for dining, door leading to balcony. Modern fitted kitchen with integrated Bosch appliances and grey high gloss units. Large bedroom with grey high gloss built in wardrobes. Luxurious bathroom with mirrored cabinets, rainfall shower and bath.

- 12th floor
- 1 bedroom
- Ultra modern throughout
- Concierge service
- Residential gymnasium
- Private balcony
- Views overlooking Olympic landmarks
- Communal landscaped gardens
- Short walk to Stratford Underground Station
- Short walk to Westfield' Stratford City