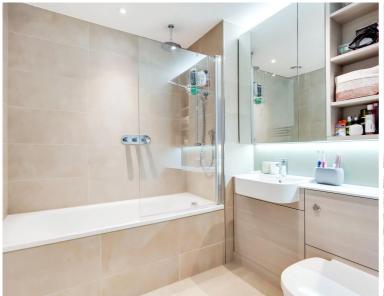

Property comprises of a spacious living room with space for dining, door leading to balcony. Modern fitted kitchen with integrated Bosch appliances and grey high gloss units. Large bedroom with grey high gloss built in wardrobes. Luxurious bathroom with mirrored cabinets, rainfall shower and bath.