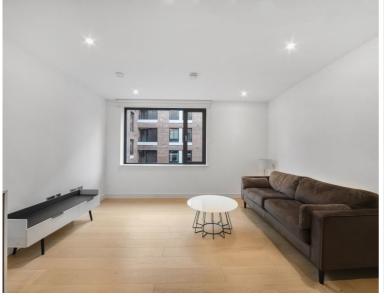

### Description

A furnished or unfurnished 2 bedroom, dual aspect apartment in Rosewood Building, Shoreditch Exchange, a development by Regal Homes.

Situated on the 4th floor, this spacious 2 bedroom apartment comprises 2 double bedrooms with fitted wardrobes to each bedroom, large open plan living area, balcony with access from each bedroom, fully fitted kitchen with integrated Siemens appliances, luxury bathroom, wood flooring and excellent storage space.

- 2 Bedrooms
- 1 Bathroom
- 4th Floor
- Balcony
- 24 hour concierge
- On-site leisure facilities including gym, cinema and roof-terrace
- 0.1 miles from Hoxton Station
- Approx. 702 sq ft (65.2 sq m)
- Furnished or Unfurnished
- EPC: B