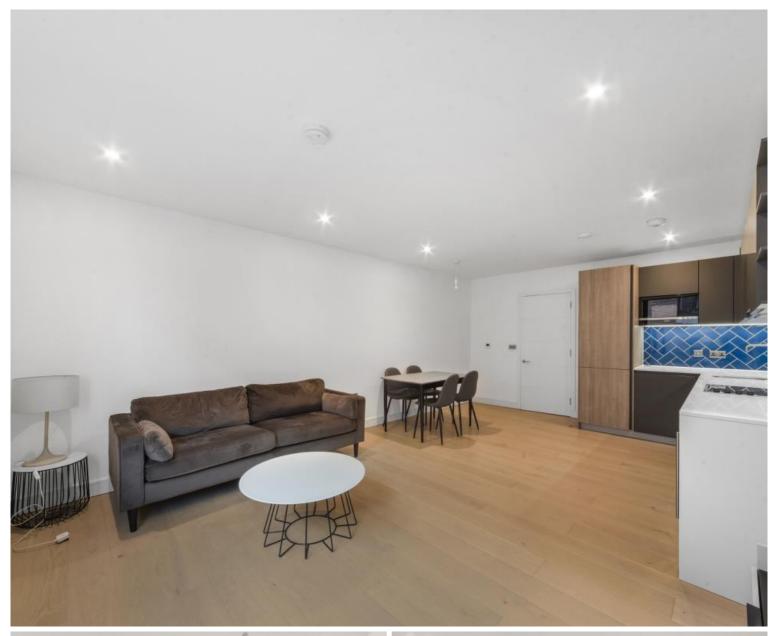

### Description

A furnished or unfurnished 2 bedroom, dual aspect apartment in Rosewood Building, Shoreditch Exchange, a development by Regal Homes.

Situated on the 4th floor, this spacious 2 bedroom apartment comprises 2 double bedrooms with fitted wardrobes to each bedroom, large open plan living area, balcony with access from each bedroom, fully fitted kitchen with integrated Siemens appliances, luxury bathroom, wood flooring and excellent storage space.

Shoreditch Exchange is well situated for the City of London, and is in the heart of the ever popular and vibrant Shoreditch. The development is moments from Hoxton station (0.1 mile), well situated for the City of London and in the heart of Shoreditch. Other benefits include 24 hour concierge, on site gymnasium and private cinema, along with a rooftop terrace.

- 2 Bedrooms
- 1 Bathroom
- 4th Floor
- Balcony
- 24 hour concierge
- On-site leisure facilities including gym, cinema and roof-terrace
- 0.1 miles from Hoxton Station
- Approx. 702 sq ft (65.2 sq m)
- Furnished or Unfurnished
- EPC: B