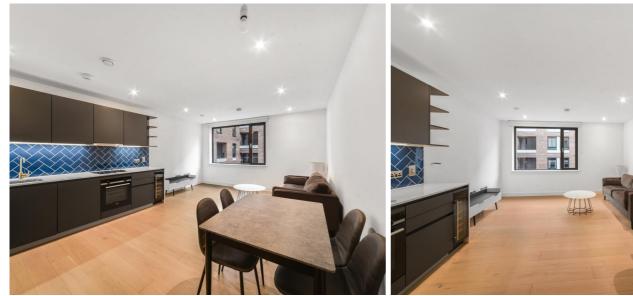

### Description

A furnished or unfurnished 2 bedroom, dual aspect apartment in Rosewood Building, Shoreditch Exchange, a development by Regal Homes.

Situated on the 4th floor, this spacious 2 bedroom apartment comprises 2 double bedrooms with fitted wardrobes to each bedroom, large open plan living area, balcony with access from each bedroom, fully fitted kitchen with integrated Siemens appliances, luxury bathroom, wood flooring and excellent storage space.

Shoreditch Exchange is well situated for the City of London, and is in the heart of the ever popular and vibrant Shoreditch. The development is moments from Hoxton station (0.1 mile), well situated for the City of London and in the heart of Shoreditch. Other benefits include 24 hour concierge, on site gymnasium and private cinema, along with a rooftop terrace.

- 2 Bedrooms
- 1 Bathroom
- 4th Floor
- Balcony
- 24 hour concierge
- On-site leisure facilities including gym, cinema and roof-terrace
- 0.1 miles from Hoxton Station
- Approx. 702 sq ft (65.2 sq m)
- Furnished or Unfurnished
- EPC: B