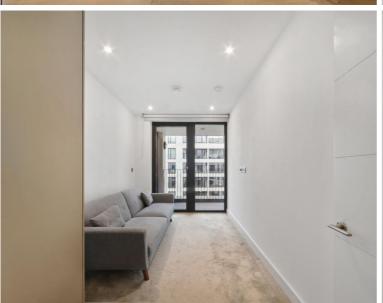

### Description

A furnished or unfurnished 2 bedroom, dual aspect apartment in Rosewood Building, Shoreditch Exchange, a development by Regal Homes.

Situated on the 4th floor, this spacious 2 bedroom apartment comprises 2 double bedrooms with fitted wardrobes to each bedroom, large open plan living area, balcony with access from each bedroom, fully fitted kitchen with integrated Siemens appliances, luxury bathroom, wood flooring and excellent storage space.

- 2 Bedrooms
- 1 Bathroom
- 4th Floor
- Balcony
- 24 hour concierge
- On-site leisure facilities including gym, cinema and roof-terrace
- 0.1 miles from Hoxton Station
- Approx. 702 sq ft (65.2 sq m)
- Furnished or Unfurnished
- EPC: B