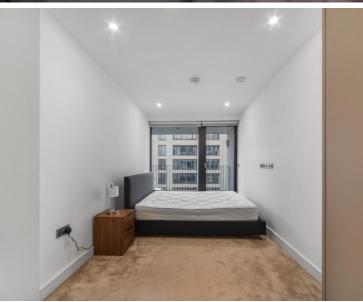

### Description

A furnished or unfurnished 2 bedroom, dual aspect apartment in Rosewood Building, Shoreditch Exchange, a development by Regal Homes.

Situated on the 4th floor, this spacious 2 bedroom apartment comprises 2 double bedrooms with fitted wardrobes to each bedroom, large open plan living area, balcony with access from each bedroom, fully fitted kitchen with integrated Siemens appliances, luxury bathroom, wood flooring and excellent storage space.

- 2 Bedrooms
- 1 Bathroom
- 4th Floor
- Balcony
- 24 hour concierge
- On-site leisure facilities including gym, cinema and roof-terrace
- 0.1 miles from Hoxton Station
- Approx. 702 sq ft (65.2 sq m)
- Furnished or Unfurnished
- EPC: B