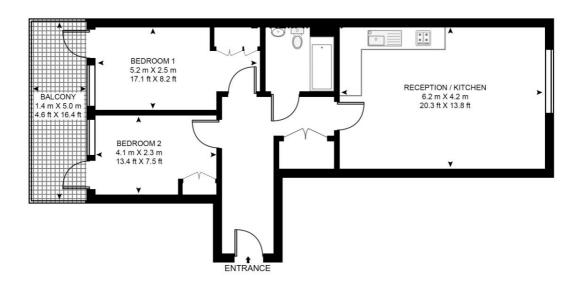

## Floorplan

702 sq ft | 65 sq m

### ROSEWOOD BUILDING, GORSUCH PLACE

APPROXIMATE GROSS INTERNAL FLOOR AREA 702 SQ.FT (65.2 SQ.M)

#### FOURTH FLOOR

This floor plan has been defined by the RICS Code of Measurement. This floor plan and all others are for approximate representative purposes only and upon usage is agreed to as such by the client.