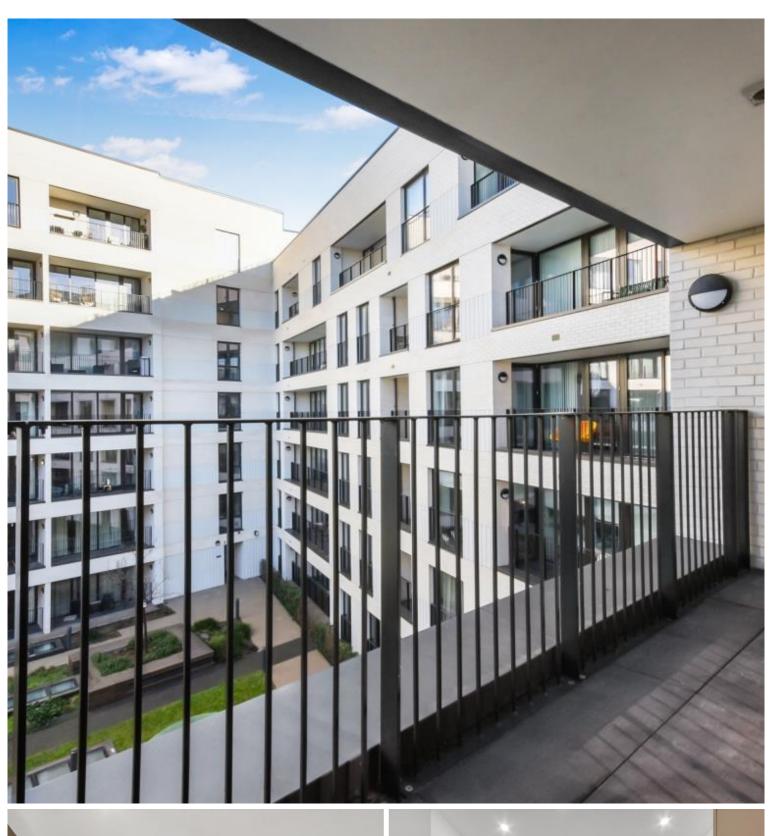

Shoreditch Exchange is well situated for the City of London, and is in the heart of the ever popular and vibrant Shoreditch. The development is moments from Hoxton station (0.1 mile), well situated for the City of London and in the heart of Shoreditch. Other benefits include 24 hour concierge, on site gymnasium and private cinema, along with a rooftop terrace.

- 2 Bedrooms
- 1 Bathroom
- 4th Floor
- Balcony
- 24 hour concierge
- On-site leisure facilities including gym, cinema and roof-terrace
- 0.1 miles from Hoxton Station
- Approx. 702 sq ft (65.2 sq m)
- Furnished or Unfurnished
- EPC: B