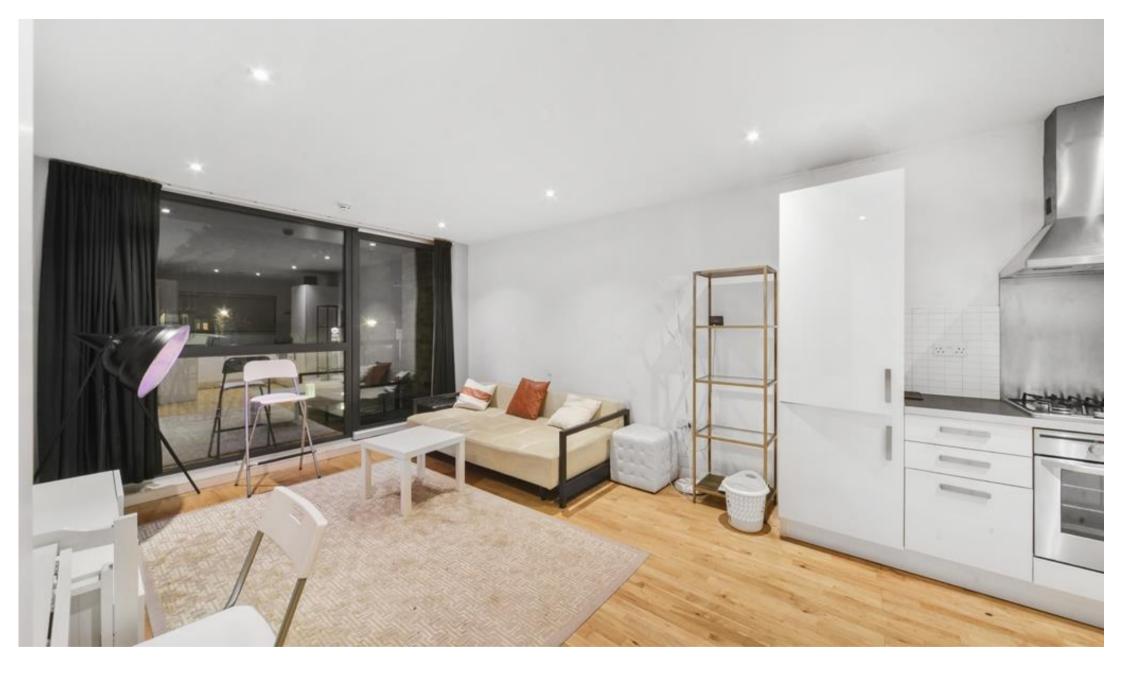

## **Description**

A superb one bedroom apartment located in an exclusive private residential block moments from King's Cross and Farringdon stations.

The accommodation comprises large entrance hall with built in storage cupboards, open-plan reception / kitchen with access onto a private balcony. A good sized double bedroom with fitted wardrobe and an amazing bathroom with bath and separate walk-in shower.

Located on the first floor and has the benefit of parking, the property comes to the market with no onward chain.

Early viewings are highly recommended.

- 1 Bedroom
- 1 Bathroom
- Balcony
- 1st Floor modern apartment
- Parking
- Approx. 496 sq ft (46.1 sq m)
- No onward chain
- EPC: TBC