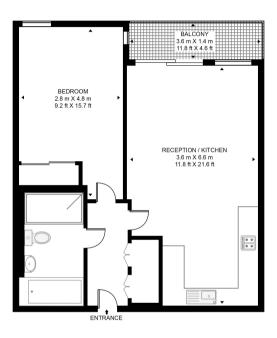

## **Description**

A superb one bedroom apartment located in an exclusive private residential block moments from King's Cross and Farringdon stations.

The accommodation comprises large entrance hall with built in storage cupboards, open-plan reception / kitchen with access onto a private balcony. A good sized double bedroom with fitted wardrobe and an amazing bathroom with bath and separate walk-in shower.

Located on the first floor and has the benefit of parking, the property comes to the market with no onward chain.

Early viewings are highly recommended.

- 1 Bedroom
- 1 Bathroom
- Balcony
- 1st Floor modern apartment
- Parking
- Approx. 496 sq ft (46.1 sq m)
- No onward chain
- EPC: TBC

#### CUBE KX, 85 KINGS CROSS ROAD, LONDON WC1X

APPROXIMATE GROSS INTERNAL FLOOR AREA 496 SQ.FT (46.1 SQ.M)

#### FIRST FLOOR