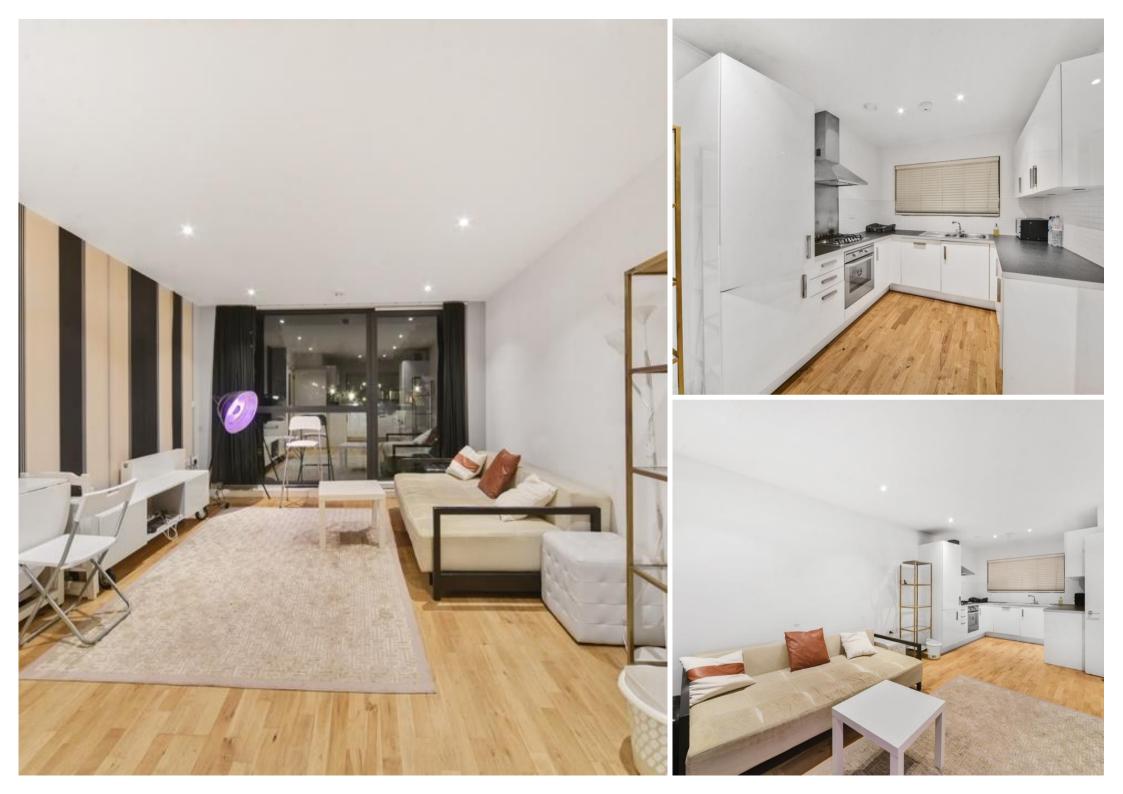

## **Description**

A superb one bedroom apartment located in an exclusive private residential block moments from King's Cross and Farringdon stations.

The accommodation comprises large entrance hall with built in storage cupboards, open-plan reception / kitchen with access onto a private balcony. A good sized double bedroom with fitted wardrobe and an amazing bathroom with bath and separate walk-in shower.

Located on the first floor and has the benefit of parking, the property comes to the market with no onward chain.

Early viewings are highly recommended.

- 1 Bedroom
- 1 Bathroom
- Balcony
- 1st Floor modern apartment
- Parking
- Approx. 496 sq ft (46.1 sq m)
- No onward chain
- EPC: TBC