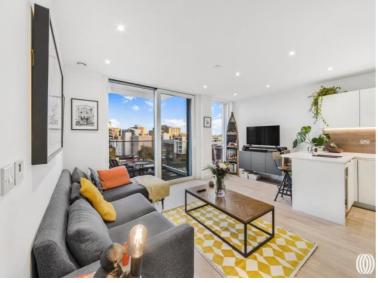

### Description

Modern 5th floor, one bedroom apartment in this stunning waterside development with gym and swimming pool, 24 hour concierge service and only a short walk to zone 2 tube station.

Offering a high specification kitchen, luxury bathroom and a private balcony, this modern apartment features excellent fixtures and fittings. Ideally located in a peaceful waterside setting surrounded by landscaped gardens.

This apartment measures 549 square feet internally and has been very well looked after by its current owner. The kitchen and living space are open plan with space for both dining and relaxing in. There is a private balcony that is accessed through patio doors and floor to ceiling windows allowing lots of natural light. The bedroom has dual aspect floor to ceiling windows and a large built in wardrobe. Additional benefits include a utility cupboard, large storage cupboard and underfloor heating throughout.