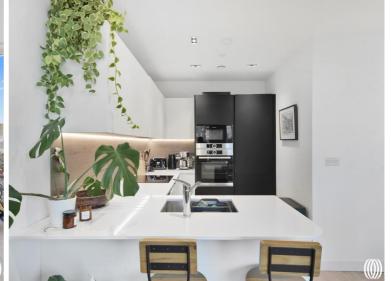

### Description

Modern 5th floor, one bedroom apartment in this stunning waterside development with gym and swimming pool, 24 hour concierge service and only a short walk to zone 2 tube station.

Offering a high specification kitchen, luxury bathroom and a private balcony, this modern apartment features excellent fixtures and fittings. Ideally located in a peaceful waterside setting surrounded by landscaped gardens.

This apartment measures 549 square feet internally and has been very well looked after by its current owner. The kitchen and living space are open plan with space for both dining and relaxing in. There is a private balcony that is accessed through patio doors and floor to ceiling windows allowing lots of natural light. The bedroom has dual aspect floor to ceiling windows and a large built in wardrobe. Additional benefits include a utility cupboard, large storage cupboard and underfloor heating throughout.