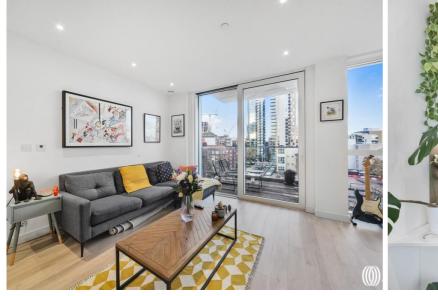

This apartment measures 549 square feet internally and has been very well looked after by its current owner. The kitchen and living space are open plan with space for both dining and relaxing in. There is a private balcony that is accessed through patio doors and floor to ceiling windows allowing lots of natural light. The bedroom has dual aspect floor to ceiling windows and a large built in wardrobe. Additional benefits include a utility cupboard, large storage cupboard and underfloor heating throughout.