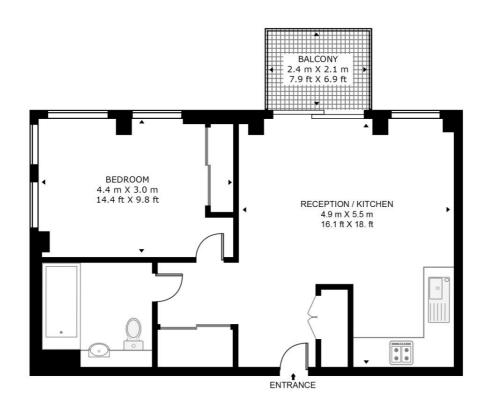

## Floorplan

549 sq ft | 51 sq m

#### KINGLY BUILDING

APPROXIMATE GROSS INTERNAL FLOOR AREA 549 SQ.FT (51 SQ.M)

### FIFTH FLOOR

This floor plan has been defined by the RICS Code of Measurement. This floor plan and all others are for approximate representative purposes only and upon usage is agreed to as such by the client.