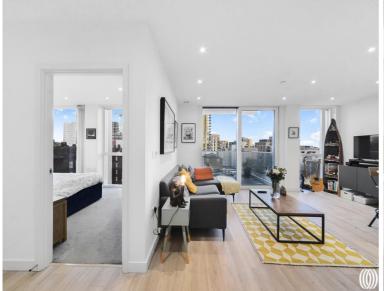

This apartment measures 549 square feet internally and has been very well looked after by its current owner. The kitchen and living space are open plan with space for both dining and relaxing in. There is a private balcony that is accessed through patio doors and floor to ceiling windows allowing lots of natural light. The bedroom has dual aspect floor to ceiling windows and a large built in wardrobe. Additional benefits include a utility cupboard, large storage cupboard and underfloor heating throughout.