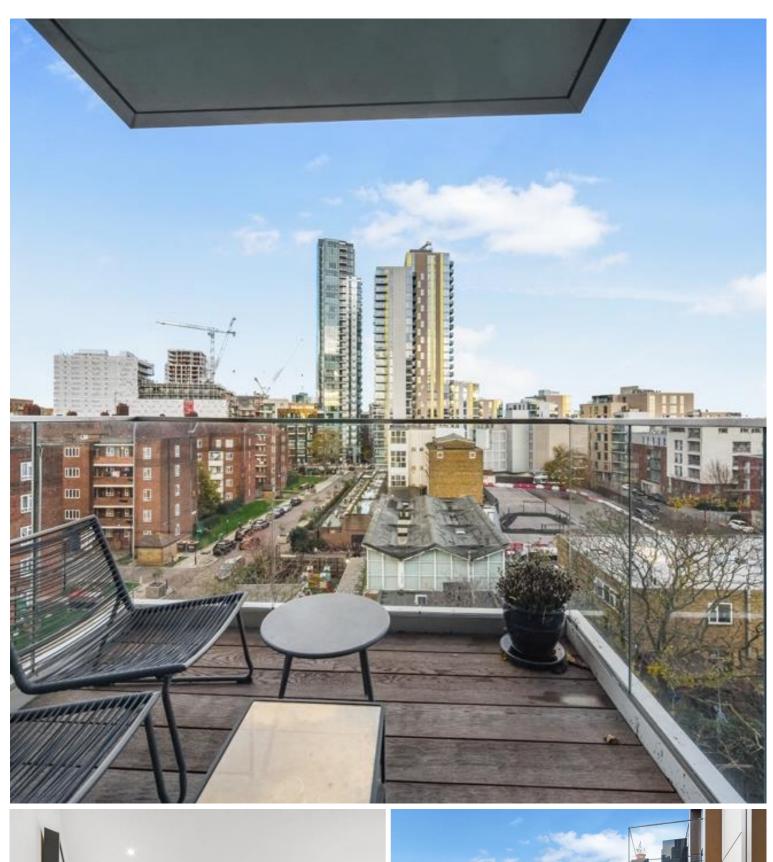

This apartment measures 549 square feet internally and has been very well looked after by its current owner. The kitchen and living space are open plan with space for both dining and relaxing in. There is a private balcony that is accessed through patio doors and floor to ceiling windows allowing lots of natural light. The bedroom has dual aspect floor to ceiling windows and a large built in wardrobe. Additional benefits include a utility cupboard, large storage cupboard and underfloor heating throughout.

Kingly Building is superbly positioned within Woodberry Down, making this one of the most sought after locations in the development. It is located just by the West Reservoir and communal gardens, making for a very pleasant setting. The development benefits from a range of local amenities including