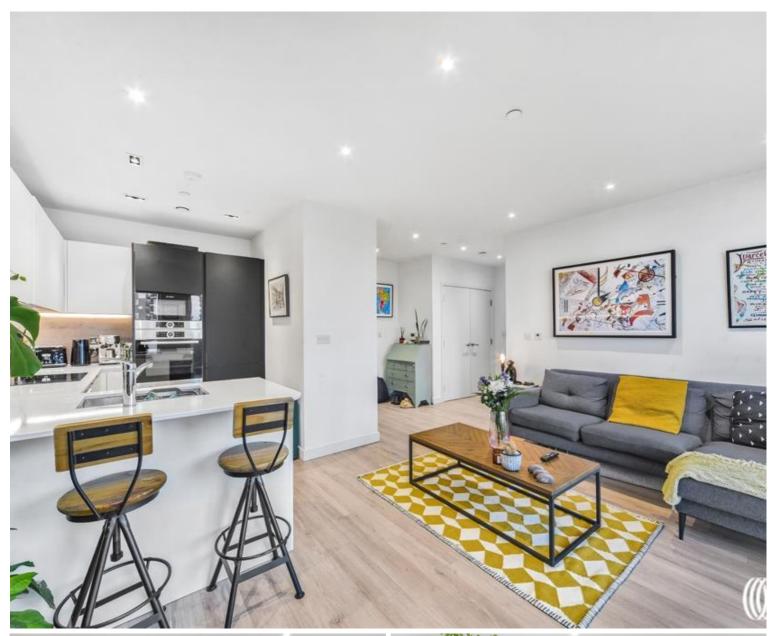

### Description

Modern 5th floor, one bedroom apartment in this stunning waterside development with gym and swimming pool, 24 hour concierge service and only a short walk to zone 2 tube station.

Offering a high specification kitchen, luxury bathroom and a private balcony, this modern apartment features excellent fixtures and fittings. Ideally located in a peaceful waterside setting surrounded by landscaped gardens.

This apartment measures 549 square feet internally and has been very well looked after by its current owner. The kitchen and living space are open plan with space for both dining and relaxing in. There is a private balcony that is accessed through patio doors and floor to ceiling windows allowing lots of natural light. The bedroom has dual aspect floor to ceiling windows and a large built in wardrobe. Additional benefits include a utility cupboard, large storage cupboard and underfloor heating throughout.