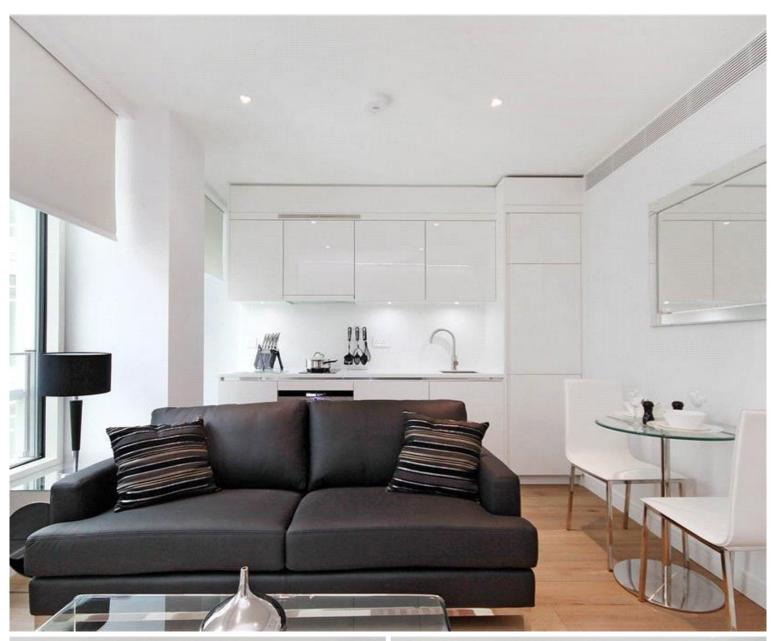

## Description

A stunning fourth floor flat (with lift) in this award-winning development in Central St Giles. The property consists of one double bedroom, one shower room, reception room and a fully fitted, open plan kitchen. Further benefits include wooden flooring, comfort cooling and 24-hour concierge.

- Modern Apartment
- Open-plan Kitchen
- 24hr Concierge Service
- Furnished
- Wooden Flooring
- Comfort Cooling
- Lift Access
- Close to Covent Garden