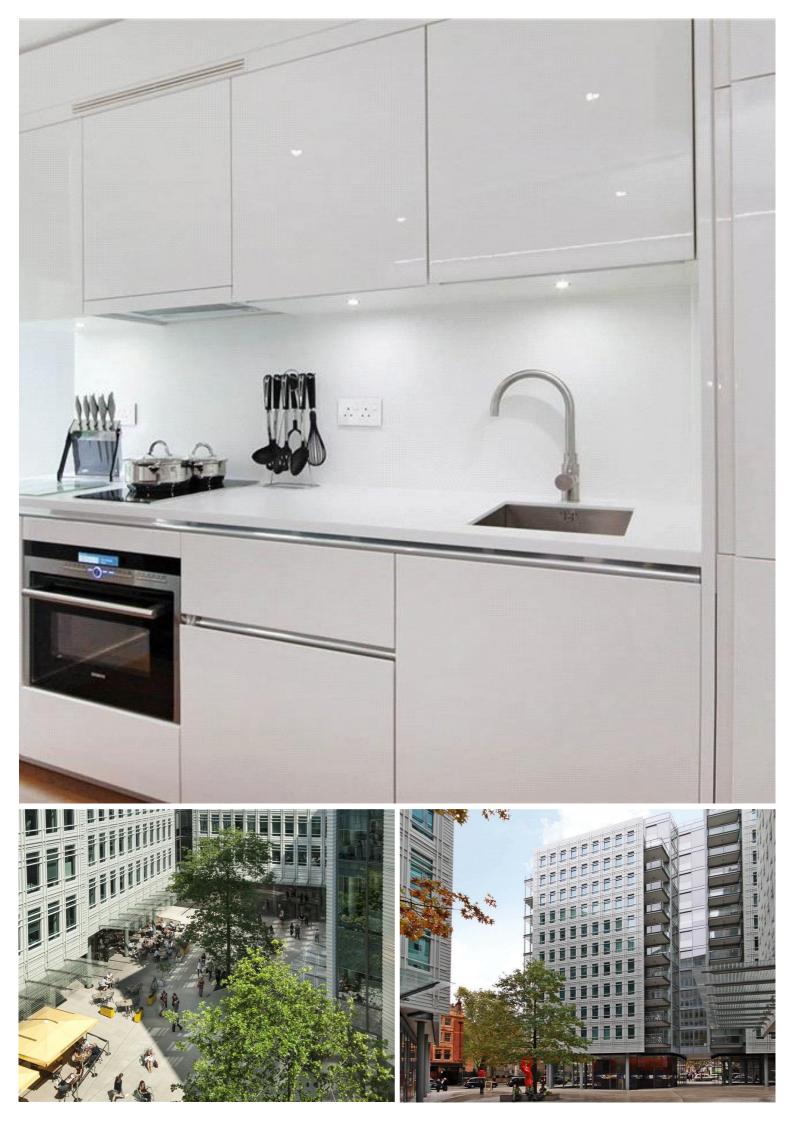

## Description

A stunning fourth floor flat (with lift) in this award-winning development in Central St Giles. The property consists of one double bedroom, one shower room, reception room and a fully fitted, open plan kitchen. Further benefits include wooden flooring, comfort cooling and 24-hour concierge.

Central St Giles is conveniently located for the excellent shops, restaurants and transport facilities of Covent Garden, Tottenham Court Road and Holborn.

As well as paying the rent, you may also be required to make some additional permitted payments. If your tenancy does not qualify as an AST, additional fees may apply. Please visit jll.co.uk/fees for details of fees which may be payable when renting a property.

- Modern Apartment
- Open-plan Kitchen
- 24hr Concierge Service
- Furnished
- Wooden Flooring
- Comfort Cooling
- Lift Access
- Close to Covent Garden