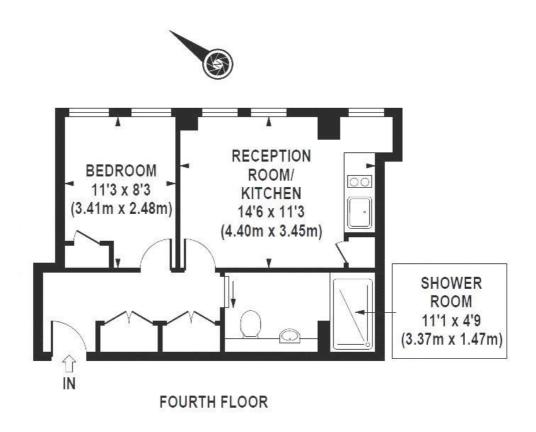

## Floorplan

412 sq ft | 38 sq m

APPROX. GROSS INTERNAL AREA 412 sq.ft / 38.27 sq.m