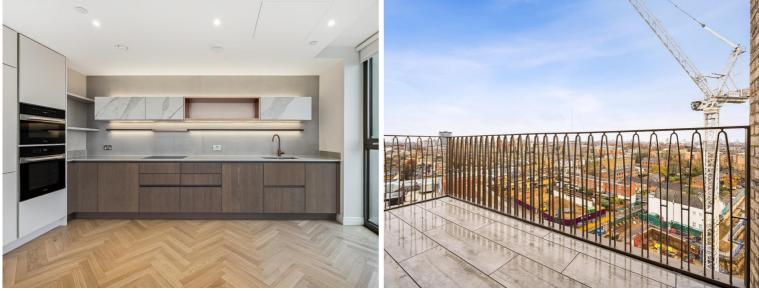

## Description

This stunning apartment comprises two double bedrooms with large fitted wardrobes, luxury bathrooms, fully fitted kitchen with Miele appliances, spacious reception room and large balcony with stunning Westerly views towards Stamford Bridge stadium.