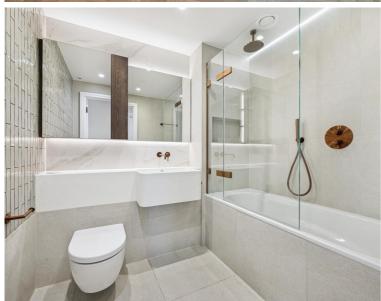

## Description

This stunning apartment comprises two double bedrooms with large fitted wardrobes, luxury bathrooms, fully fitted kitchen with Miele appliances, spacious reception room and large balcony with stunning Westerly views towards Stamford Bridge stadium.