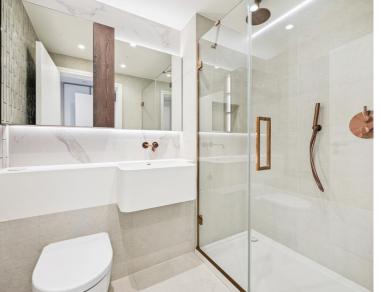

## Description

This stunning apartment comprises two double bedrooms with large fitted wardrobes, luxury bathrooms, fully fitted kitchen with Miele appliances, spacious reception room and large balcony with stunning Westerly views towards Stamford Bridge stadium.