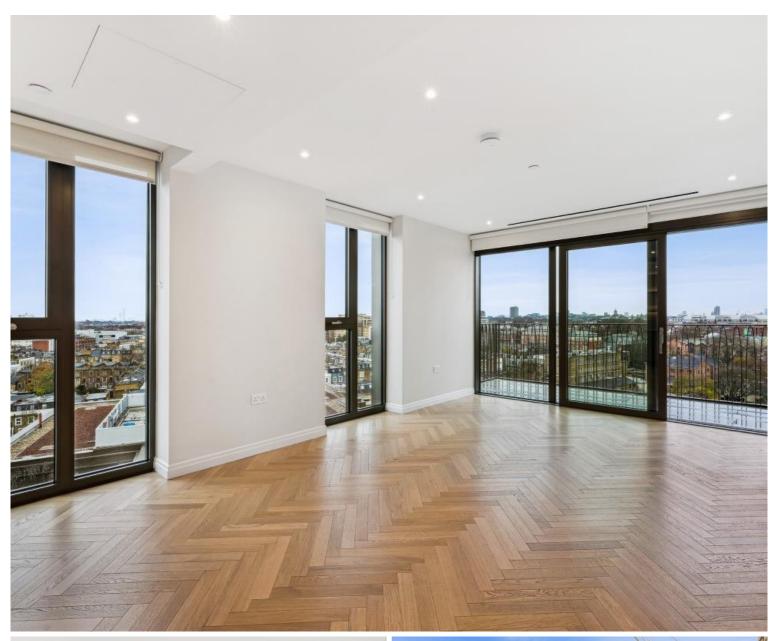

## Description

This stunning apartment comprises two double bedrooms with large fitted wardrobes, luxury bathrooms, fully fitted kitchen with Miele appliances, spacious reception room and large balcony with stunning Westerly views towards Stamford Bridge stadium.