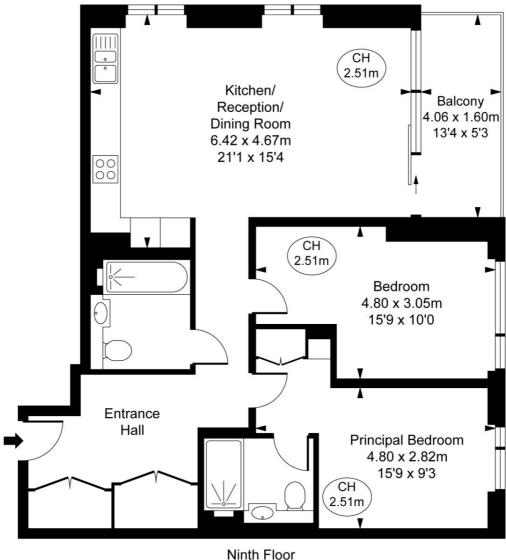

## Floorplan

sq ft | sq m

## Saxon House, Parkland Walk, SW6 Approximate Gross Internal Area 77.49 sq m / 834 sq ft

(CH = Ceiling Heights)

This plan is not to scale. It is for guidance and not for valuation purposes.

All measurements and areas are approximate only, and have been prepared in accordance with the current edition of the RICS Code of Measuring Practice.