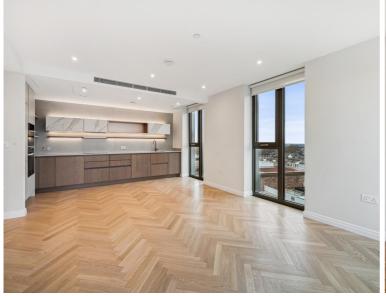

## Description

This stunning apartment comprises two double bedrooms with large fitted wardrobes, luxury bathrooms, fully fitted kitchen with Miele appliances, spacious reception room and large balcony with stunning Westerly views towards Stamford Bridge stadium.