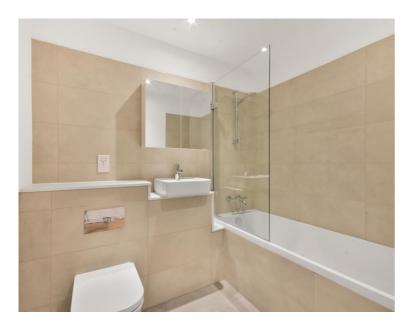

### **Description**

A brand new 1 bedroom apartment in Dockley Apartments, located in the very heart of Bermondsey, Zone 1's creative hub and set around a communal courtyard and several roof terraces.

Situated on the 2nd floor, this 1 bedroom apartment boasts approximately 542sq ft of living space. Offered fully furnished, the apartment comprises 1 double bedroom with fitted wardrobes, reception with large balcony, open plan fitted kitchen with integrated appliances and contemporary main bathroom. Each apartment is finished to a high specification with underfloor heating and the development benefits from stunning courtyards and three roof top terraces. Bermondsey station is just 0.3 miles away accessing the Jubilee line.

- 1 Bedroom
- 1 Bathroom
- Private balcony
- 2nd Floor
- 0.3 miles from Bermondsey Station
- Approx. 542 sq ft (50.4 sq m)
- Unfurnished/Furnished
- EPC: B