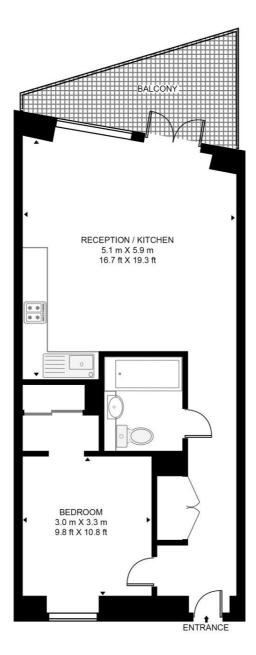

## Floorplan

542 sq ft | 50 sq m

#### **DOCKLEY APARTMENTS**

APPROXIMATE GROSS INTERNAL FLOOR AREA 542 SQ.FT (50.4 SQ.M)

### SECOND FLOOR

This floor plan has been defined by the RICS Code of Measurement. This floor plan and all others are for approximate representative purposes only and upon usage is agreed to as such by the client.