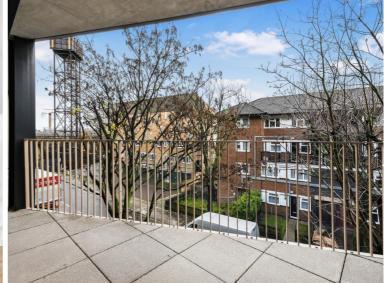

### **Description**

A brand new 1 bedroom apartment in Dockley Apartments, located in the very heart of Bermondsey, Zone 1's creative hub and set around a communal courtyard and several roof terraces.

Situated on the 2nd floor, this 1 bedroom apartment boasts approximately 542sq ft of living space. Offered fully furnished, the apartment comprises 1 double bedroom with fitted wardrobes, reception with large balcony, open plan fitted kitchen with integrated appliances and contemporary main bathroom. Each apartment is finished to a high specification with underfloor heating and the development benefits from stunning courtyards and three roof top terraces. Bermondsey station is just 0.3 miles away accessing the Jubilee line.

- 1 Bedroom
- 1 Bathroom
- Private balcony
- 2nd Floor
- 0.3 miles from Bermondsey Station
- Approx. 542 sq ft (50.4 sq m)
- Unfurnished/Furnished
- EPC: B