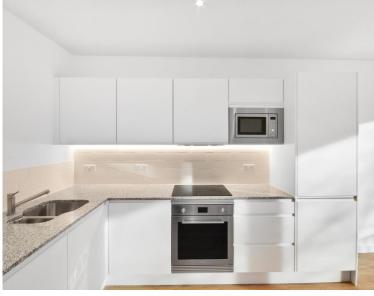

### **Description**

A brand new 1 bedroom apartment in Dockley Apartments, located in the very heart of Bermondsey, Zone 1's creative hub and set around a communal courtyard and several roof terraces.

Situated on the 2nd floor, this 1 bedroom apartment boasts approximately 542sq ft of living space. Offered fully furnished, the apartment comprises 1 double bedroom with fitted wardrobes, reception with large balcony, open plan fitted kitchen with integrated appliances and contemporary main bathroom. Each apartment is finished to a high specification with underfloor heating and the development benefits from stunning courtyards and three roof top terraces. Bermondsey station is just 0.3 miles away accessing the Jubilee line.