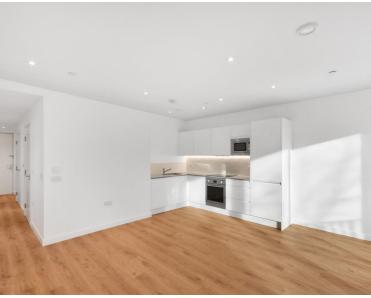

### **Description**

A brand new 1 bedroom apartment in Dockley Apartments, located in the very heart of Bermondsey, Zone 1's creative hub and set around a communal courtyard and several roof terraces.

Situated on the 2nd floor, this 1 bedroom apartment boasts approximately 542sq ft of living space. Offered fully furnished, the apartment comprises 1 double bedroom with fitted wardrobes, reception with large balcony, open plan fitted kitchen with integrated appliances and contemporary main bathroom. Each apartment is finished to a high specification with underfloor heating and the development benefits from stunning courtyards and three roof top terraces. Bermondsey station is just 0.3 miles away accessing the Jubilee line.