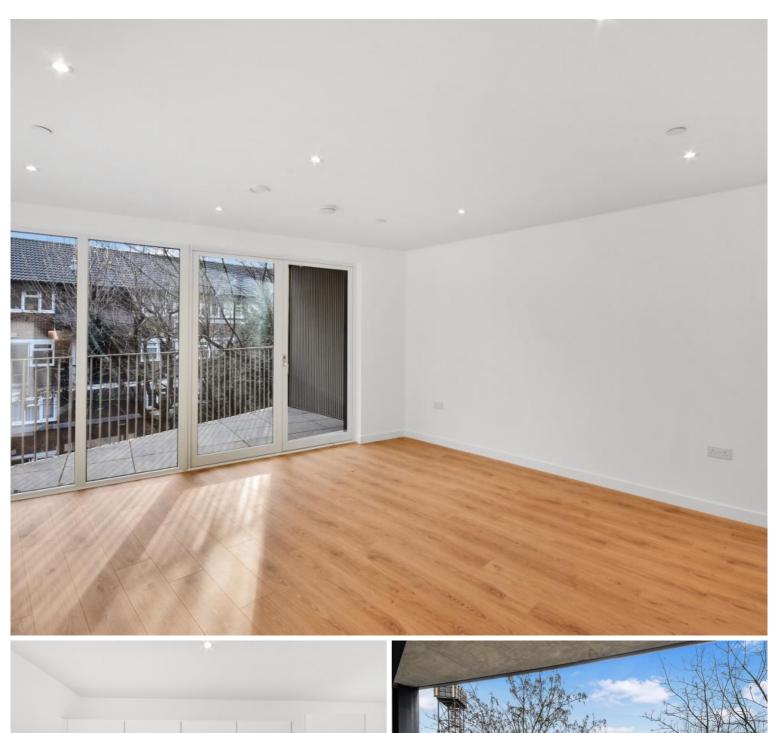

### **Description**

A brand new 1 bedroom apartment in Dockley Apartments, located in the very heart of Bermondsey, Zone 1's creative hub and set around a communal courtyard and several roof terraces.

Situated on the 2nd floor, this 1 bedroom apartment boasts approximately 542sq ft of living space. Offered fully furnished, the apartment comprises 1 double bedroom with fitted wardrobes, reception with large balcony, open plan fitted kitchen with integrated appliances and contemporary main bathroom. Each apartment is finished to a high specification with underfloor heating and the development benefits from stunning courtyards and three roof top terraces. Bermondsey station is just 0.3 miles away accessing the Jubilee line.

- 1 Bedroom
- 1 Bathroom
- Private balcony
- 2nd Floor
- 0.3 miles from Bermondsey Station
- Approx. 542 sq ft (50.4 sq m)
- Unfurnished/Furnished
- EPC: B