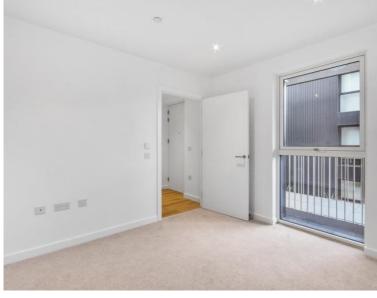

### **Description**

A brand new 1 bedroom apartment in Dockley Apartments, located in the very heart of Bermondsey, Zone 1's creative hub and set around a communal courtyard and several roof terraces.

Situated on the 2nd floor, this 1 bedroom apartment boasts approximately 542sq ft of living space. Offered fully furnished, the apartment comprises 1 double bedroom with fitted wardrobes, reception with large balcony, open plan fitted kitchen with integrated appliances and contemporary main bathroom. Each apartment is finished to a high specification with underfloor heating and the development benefits from stunning courtyards and three roof top terraces. Bermondsey station is just 0.3 miles away accessing the Jubilee line.

- 1 Bedroom
- 1 Bathroom
- Private balcony
- 2nd Floor
- 0.3 miles from Bermondsey Station
- Approx. 542 sq ft (50.4 sq m)
- Unfurnished/Furnished
- EPC: B