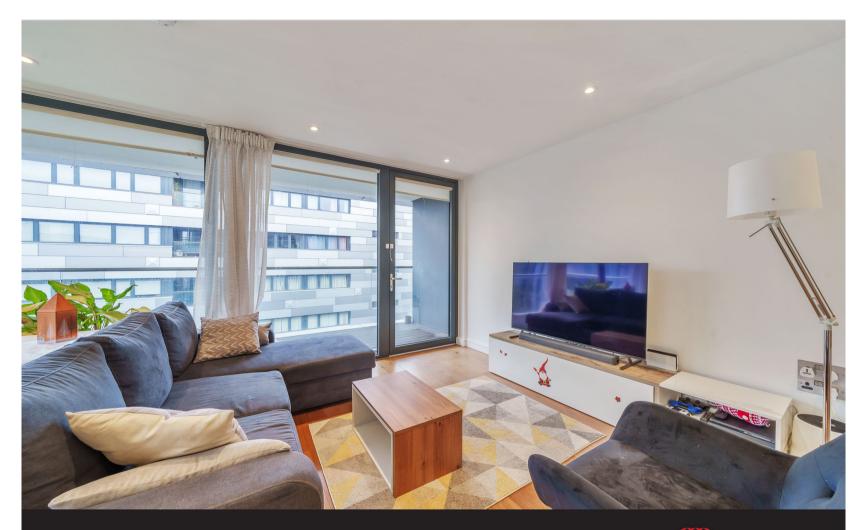

## Leasehold

Located in Greenwich, is this impressive three bedroom, two bathroom modern apartment situated on the 5th floor of this centrally located Greenwich Square development.

## **Key Features**

- 3 Good sized bedrooms
- 2 Bathrooms
- Wrap around balcony
- 5th Floor modern apartment

- Parking
- · Light and spacious
- · Close to mainline station
- EPC: B

The spacious accommodation comprises over 1,044 sq ft of living space and offers an open plan kitchen / reception room with a sunny Southerly wrap around balcony. Three good sized bedrooms, master with en-suite bathroom and a separate family bathroom.