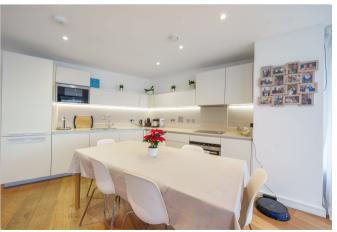

## **Key Features**

- 3 Good sized bedrooms
- 2 Bathrooms
- Wrap around balcony
- 5th Floor modern apartment

- Parking
- · Light and spacious
- · Close to mainline station
- EPC: B

The spacious accommodation comprises over 1,044 sq ft of living space and offers an open plan kitchen / reception room with a sunny Southerly wrap around balcony. Three good sized bedrooms, master with en-suite bathroom and a separate family bathroom.