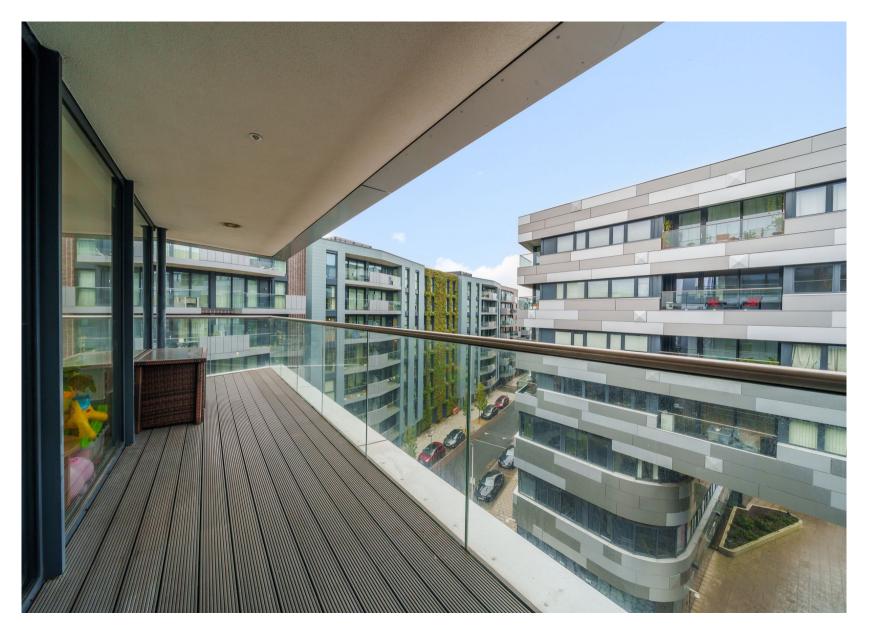

## **Key Features**

- 3 Good sized bedrooms
- 2 Bathrooms
- Wrap around balcony
- 5th Floor modern apartment

- Parking
- · Light and spacious
- · Close to mainline station
- EPC: B

The spacious accommodation comprises over 1,044 sq ft of living space and offers an open plan kitchen / reception room with a sunny Southerly wrap around balcony. Three good sized bedrooms, master with en-suite bathroom and a separate family bathroom.