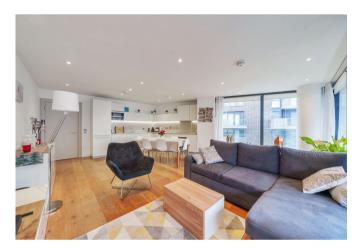

## **Key Features**

- 3 Good sized bedrooms
- 2 Bathrooms
- Wrap around balcony
- 5th Floor modern apartment

- Parking
- · Light and spacious
- · Close to mainline station
- EPC: B

The spacious accommodation comprises over 1,044 sq ft of living space and offers an open plan kitchen / reception room with a sunny Southerly wrap around balcony. Three good sized bedrooms, master with en-suite bathroom and a separate family bathroom.