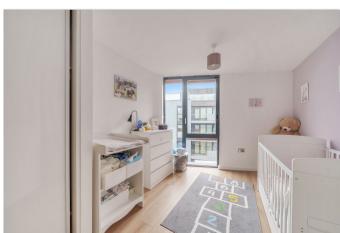

## **Key Features**

- 3 Good sized bedrooms
- 2 Bathrooms
- Wrap around balcony
- 5th Floor modern apartment

- Parking
- · Light and spacious
- · Close to mainline station
- EPC: B

The spacious accommodation comprises over 1,044 sq ft of living space and offers an open plan kitchen / reception room with a sunny Southerly wrap around balcony. Three good sized bedrooms, master with en-suite bathroom and a separate family bathroom.