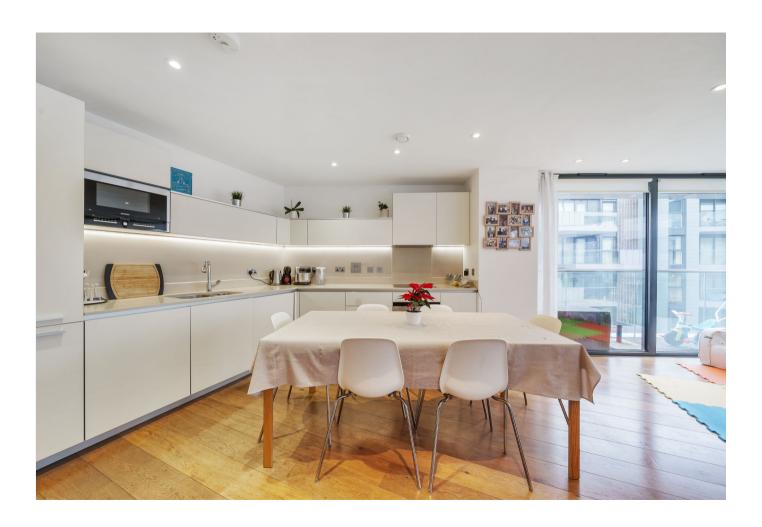

## **Key Features**

- 3 Good sized bedrooms
- 2 Bathrooms
- Wrap around balcony
- 5th Floor modern apartment

- Parking
- · Light and spacious
- · Close to mainline station
- EPC: B

The spacious accommodation comprises over 1,044 sq ft of living space and offers an open plan kitchen / reception room with a sunny Southerly wrap around balcony. Three good sized bedrooms, master with en-suite bathroom and a separate family bathroom.