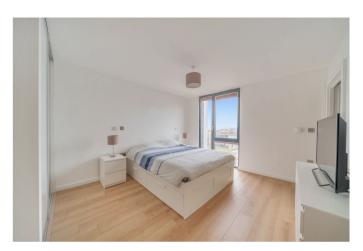

## **Key Features**

- 3 Good sized bedrooms
- 2 Bathrooms
- Wrap around balcony
- 5th Floor modern apartment

- Parking
- · Light and spacious
- · Close to mainline station
- EPC: B

The spacious accommodation comprises over 1,044 sq ft of living space and offers an open plan kitchen / reception room with a sunny Southerly wrap around balcony. Three good sized bedrooms, master with en-suite bathroom and a separate family bathroom.