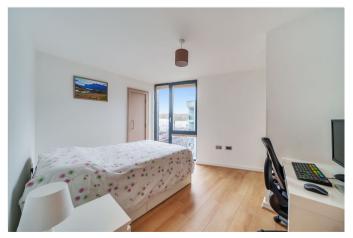

## **Key Features**

- 3 Good sized bedrooms
- 2 Bathrooms
- Wrap around balcony
- 5th Floor modern apartment

- Parking
- · Light and spacious
- · Close to mainline station
- EPC: B

The spacious accommodation comprises over 1,044 sq ft of living space and offers an open plan kitchen / reception room with a sunny Southerly wrap around balcony. Three good sized bedrooms, master with en-suite bathroom and a separate family bathroom.