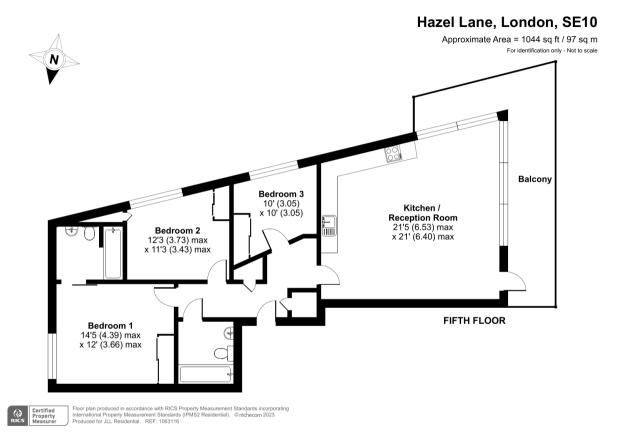

## **Key Features**

- 3 Good sized bedrooms
- 2 Bathrooms
- Wrap around balcony
- 5th Floor modern apartment

- Parking
- · Light and spacious
- · Close to mainline station
- EPC: B

The spacious accommodation comprises over 1,044 sq ft of living space and offers an open plan kitchen / reception room with a sunny Southerly wrap around balcony. Three good sized bedrooms, master with en-suite bathroom and a separate family bathroom.