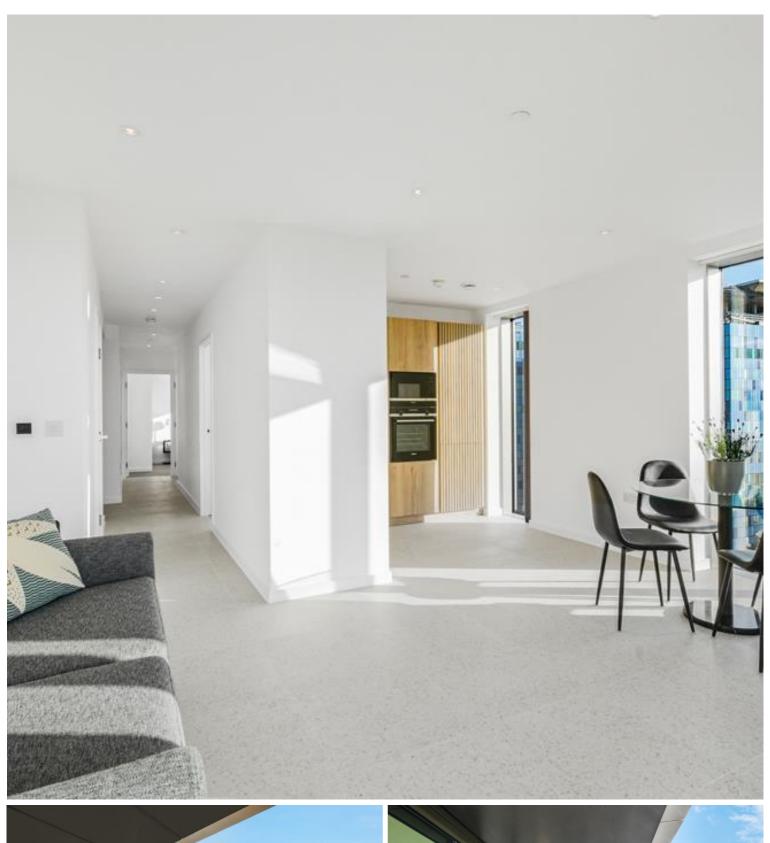

### Description

A stunning two bedroom within Jacquard Point, the Silk District, E1.

This luxury apartment is situated on the 19th floor, offers great living space and is offered fully furnished. The apartment comprises an open plan living room and integrated kitchen, separate sleeping area with large fitted wardrobes, bathroom with porcelain finish, tiled flooring throughout and good storage space.

The Silk District is a development from Mount Anvil and offers its residents fantastic amenities which include 24 hour concierge, on site gym, cinema room, rooftop gardens and resident's lounge. The development is within easy reach of the City of London and in the heart of the Whitechapel regeneration area, approximately 0.3 miles from Whitechapel Underground / Crossrail station.

- 2 Bedrooms
- 2 Bathrooms
- 19th Floor
- Open-plan living / dining area
- Communal rooftop gardens
- 24 hour concierge
- On-site leisure facilities including cinema and gym
- 0.3 miles from Whitechapel Station
- Approx. 776 sq ft (72.1 sq m)
- Furnished