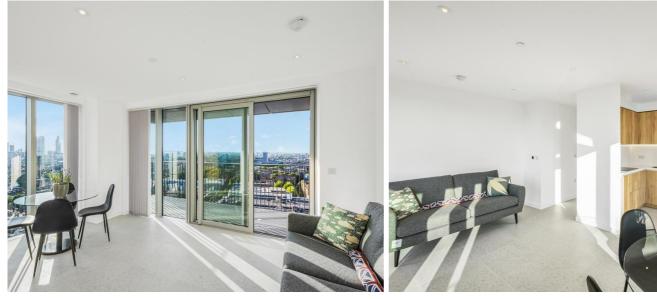

### Description

A stunning two bedroom within Jacquard Point, the Silk District, E1.

This luxury apartment is situated on the 19th floor, offers great living space and is offered fully furnished. The apartment comprises an open plan living room and integrated kitchen, separate sleeping area with large fitted wardrobes, bathroom with porcelain finish, tiled flooring throughout and good storage space.

The Silk District is a development from Mount Anvil and offers its residents fantastic amenities which include 24 hour concierge, on site gym, cinema room, rooftop gardens and resident's lounge. The development is within easy reach of the City of London and in the heart of the Whitechapel regeneration area, approximately 0.3 miles from Whitechapel Underground / Crossrail station.

- 2 Bedrooms
- 2 Bathrooms
- 19th Floor
- Open-plan living / dining area
- Communal rooftop gardens
- 24 hour concierge
- On-site leisure facilities including cinema and gym
- 0.3 miles from Whitechapel Station
- Approx. 776 sq ft (72.1 sq m)
- Furnished