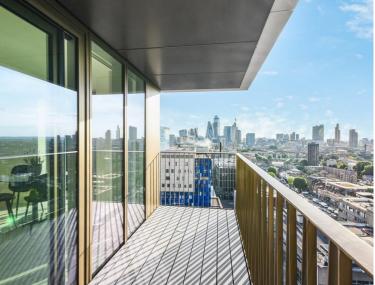

### Description

A stunning two bedroom within Jacquard Point, the Silk District, E1.

This luxury apartment is situated on the 19th floor, offers great living space and is offered fully furnished. The apartment comprises an open plan living room and integrated kitchen, separate sleeping area with large fitted wardrobes, bathroom with porcelain finish, tiled flooring throughout and good storage space.

The Silk District is a development from Mount Anvil and offers its residents fantastic amenities which include 24 hour concierge, on site gym, cinema room, rooftop gardens and resident's lounge. The development is within easy reach of the City of London and in the heart of the Whitechapel regeneration area, approximately 0.3 miles from Whitechapel Underground / Crossrail station.

- 2 Bedrooms
- 2 Bathrooms
- 19th Floor
- Open-plan living / dining area
- Communal rooftop gardens
- 24 hour concierge
- On-site leisure facilities including cinema and gym
- 0.3 miles from Whitechapel Station
- Approx. 776 sq ft (72.1 sq m)
- Furnished