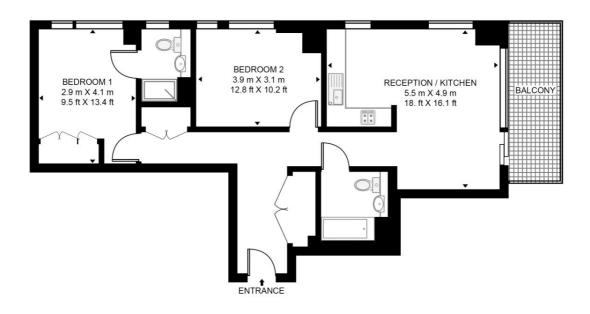

## Floorplan

776 sq ft | 72 sq m

### JACQUARD POINT, THE SILK DISTRICT

APPROXIMATE GROSS INTERNAL FLOOR AREA 776 SQ.FT (72.1 SQ.M)

#### NINETEENTH FLOOR

This floor plan has been defined by the RICS Code of Measurement. This floor plan and all others are for approximate representative purposes only and upon usage is agreed to as such by the client.