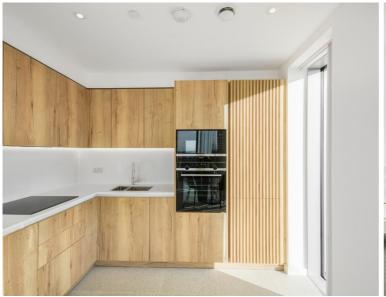

### Description

A stunning two bedroom within Jacquard Point, the Silk District, E1.

This luxury apartment is situated on the 19th floor, offers great living space and is offered fully furnished. The apartment comprises an open plan living room and integrated kitchen, separate sleeping area with large fitted wardrobes, bathroom with porcelain finish, tiled flooring throughout and good storage space.

- 2 Bedrooms
- 2 Bathrooms
- 19th Floor
- Open-plan living / dining area
- Communal rooftop gardens
- 24 hour concierge
- On-site leisure facilities including cinema and gym
- 0.3 miles from Whitechapel Station
- Approx. 776 sq ft (72.1 sq m)
- Furnished