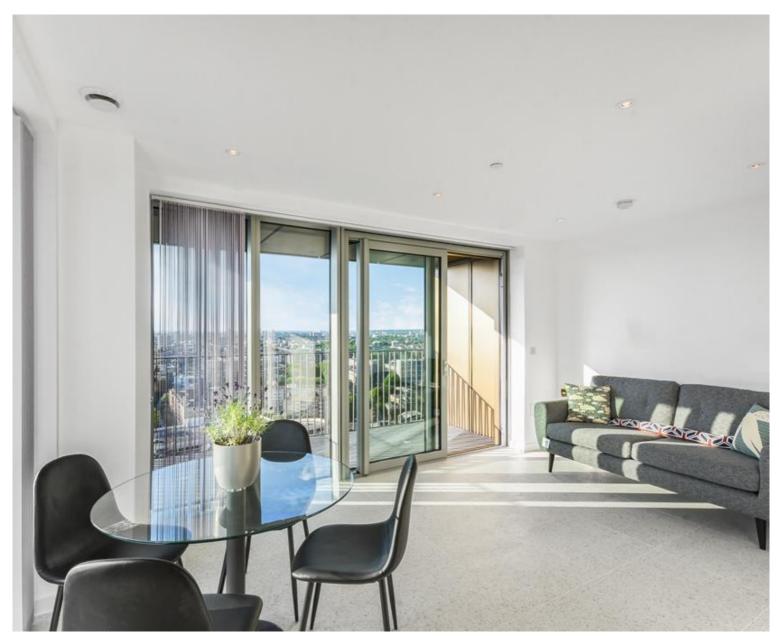

### Description

A stunning two bedroom within Jacquard Point, the Silk District, E1.

This luxury apartment is situated on the 19th floor, offers great living space and is offered fully furnished. The apartment comprises an open plan living room and integrated kitchen, separate sleeping area with large fitted wardrobes, bathroom with porcelain finish, tiled flooring throughout and good storage space.

The Silk District is a development from Mount Anvil and offers its residents fantastic amenities which include 24 hour concierge, on site gym, cinema room, rooftop gardens and resident's lounge. The development is within easy reach of the City of London and in the heart of the Whitechapel regeneration area, approximately 0.3 miles from Whitechapel Underground / Crossrail station.

- 2 Bedrooms
- 2 Bathrooms
- 19th Floor
- Open-plan living / dining area
- Communal rooftop gardens
- 24 hour concierge
- On-site leisure facilities including cinema and gym
- 0.3 miles from Whitechapel Station
- Approx. 776 sq ft (72.1 sq m)
- Furnished