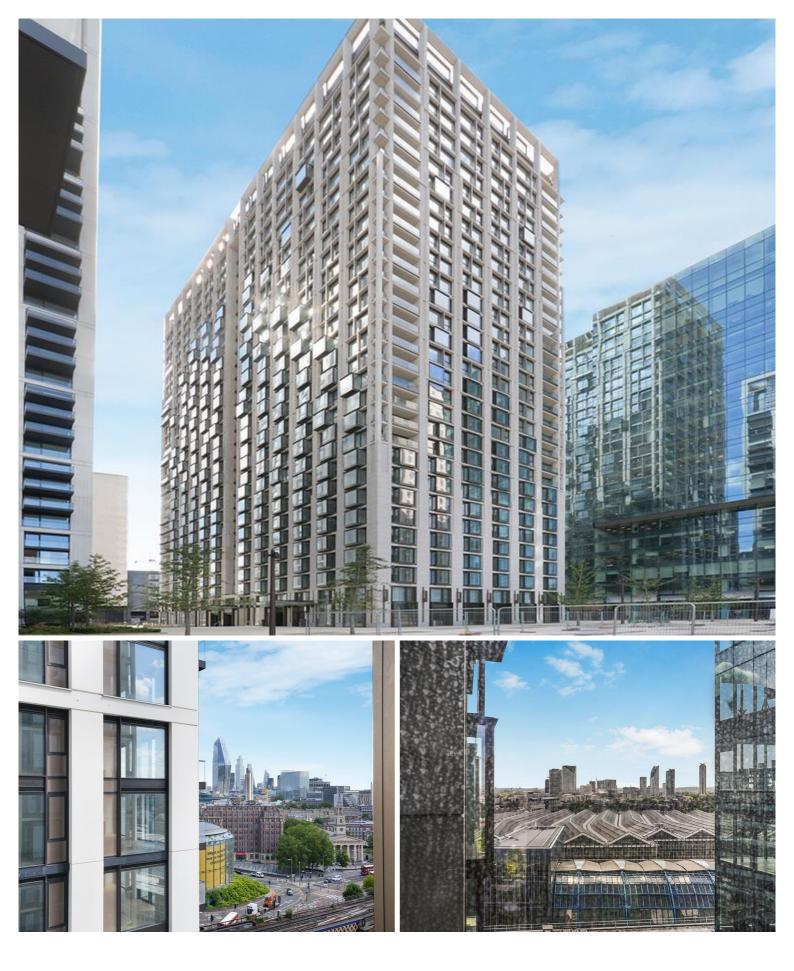

## Casson Square, London SE1

Price £807 per week - Furnished

## **Description**

A stunning 1 bedroom apartment in 8 Casson Square, a luxury development moments from Waterloo Station, SE1. Casson Square boasts top of the range facilities including, swimming pool, gym, residents lounge and 24-hour concierge.

Offered furnished, this luxury 1 bedroom apartment is situated on the 19th floor and comprises large double bedroom with fully fitted wardrobes, private balcony from bedroom, living area with a fully fitted open plan kitchen to include Miele and Siemens appliances, contemporary bathroom, wood flooring and excellent storage space. The property has a high specification throughout featuring comfort cooling, underfloor heating and smart home technology.

8 Casson Square is in the heart of Southbank and on the doorstep of Waterloo Station (0.2 miles) with access to over ground routes, Bakerloo, Waterloo and City, Jubilee and Northern lines which provide easy access to Central London. The development benefits from luxury amenities which include an on-site gym, swimming pool with spa, exclusive resident's lounge and 24-hour concierge.