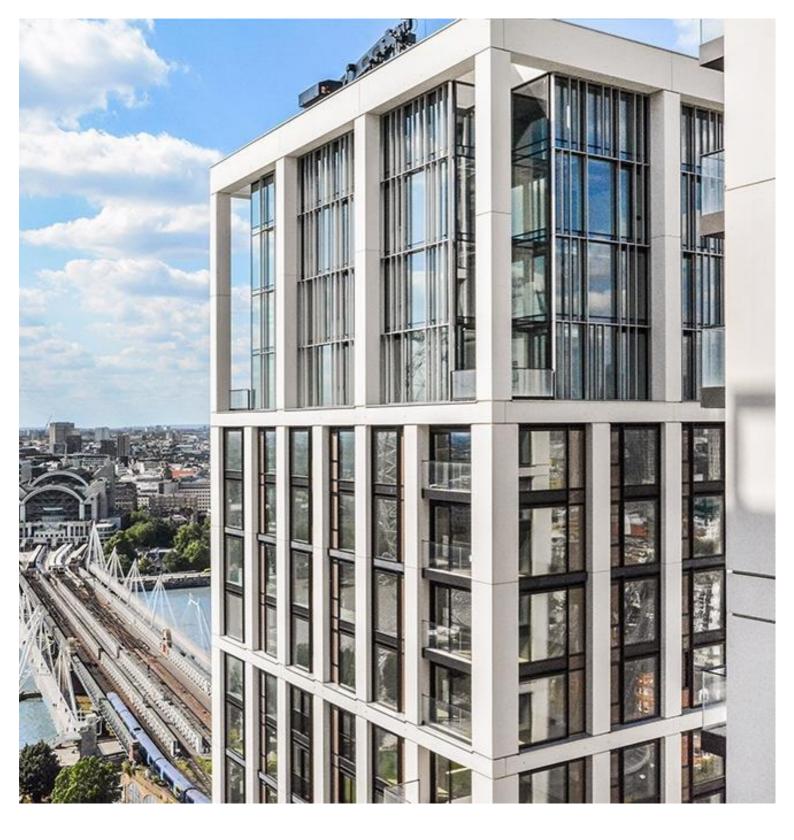

Offered furnished, this luxury 1 bedroom apartment is situated on the 19th floor and comprises large double bedroom with fully fitted wardrobes, private balcony from bedroom, living area with a fully fitted open plan kitchen to include Miele and Siemens appliances, contemporary bathroom, wood flooring and excellent storage space. The property has a high specification throughout featuring comfort cooling, underfloor heating and smart home technology.

8 Casson Square is in the heart of Southbank and on the doorstep of Waterloo Station (0.2 miles) with access to over ground routes, Bakerloo, Waterloo and City, Jubilee and Northern lines which provide easy access to Central London. The development benefits from luxury amenities which include an on-site gym, swimming pool with spa, exclusive resident's lounge and 24-hour concierge.