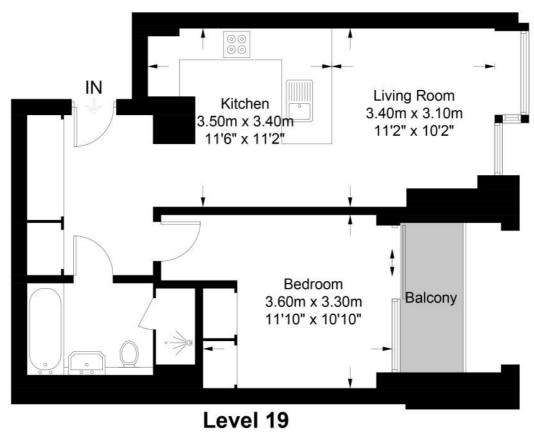

## Floorplan

546 sq ft | 51 sq m

## Casson Square, SE1

Approximate Gross Internal Area = 546 sq ft / 51 sq m

This plan is for layout guidance only. Not drawn to scale unless stated. Windows and door openings are approximate. Whilst every care is taken in the preparation of this plan, please check all dimensions, shapes and compass bearings before making any decisions reliant upon them. (ID796879)