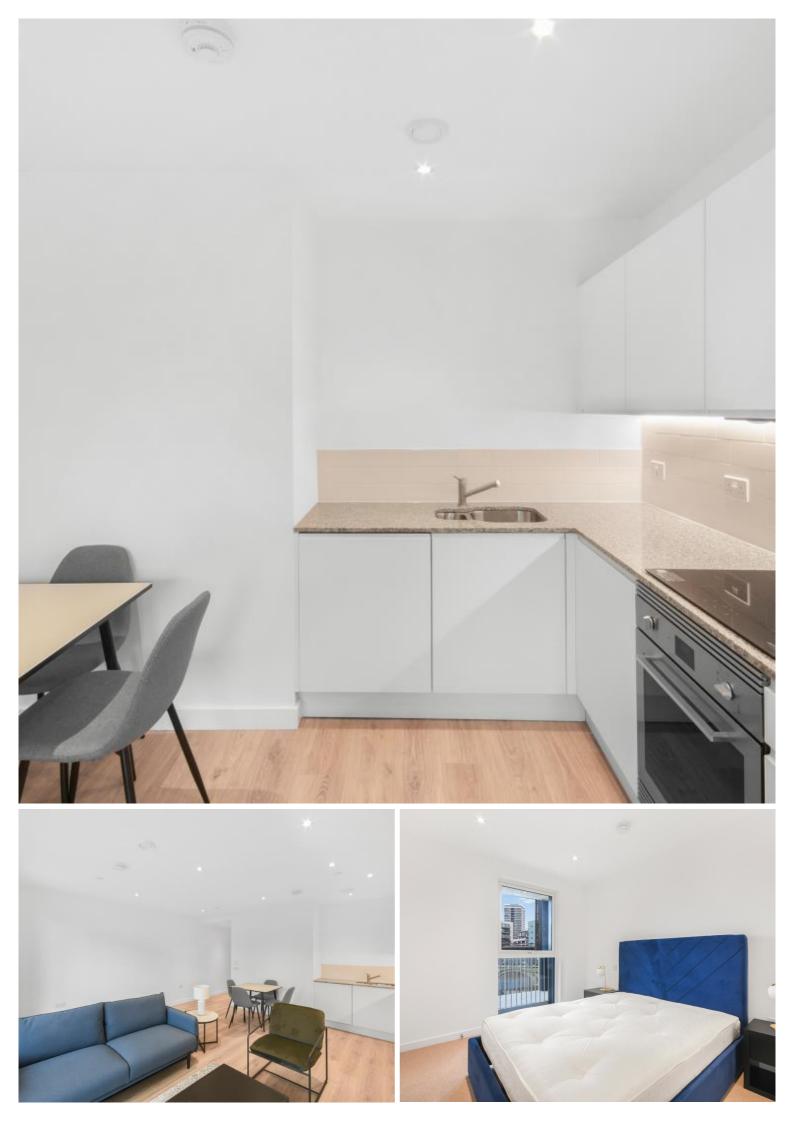

## Description

A brand new 1 bedroom apartment in Dockley Apartments, located in the very heart of Bermondsey, Zone 1's creative hub and set around a communal courtyard and several roof terraces.

Situated on the 2nd floor, this 1 bedroom apartment boasts approximately 539sq ft of living space. Offered fully furnished, the apartment comprises 1 double bedroom with fitted wardrobes, reception with large balcony, open plan fitted kitchen with integrated appliances and contemporary main bathroom. Each apartment is finished to a high specification with underfloor heating and the development benefits from stunning courtyards and three roof top terraces. Bermondsey station is just 0.3 miles away accessing the Jubilee line.

- 1 Bedroom
- 1 Bathroom
- Private balcony
- 2nd Floor
- 0.3 miles from Bermondsey Station
- Approx. 542 sq ft (50.4 sq m)
- Furnished
- EPC: B

ENTRANCE

SECOND FLOOR

This floor plan has been defined by the RICS Code of Measurement. This floor plan and all others are for approximate representative purposes only and upon usage is agreed to as such by the client. WWW: hdvirtualart.com | TEL: 0203.974.1567 | EMAIL: info@hdvirtualart.com