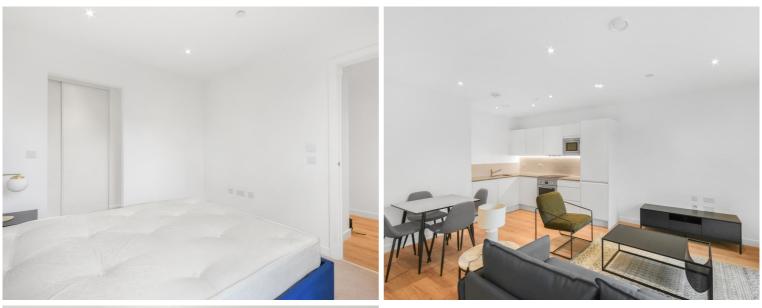

## Description

A brand new 1 bedroom apartment in Dockley Apartments, located in the very heart of Bermondsey, Zone 1's creative hub and set around a communal courtyard and several roof terraces.

Situated on the 2nd floor, this 1 bedroom apartment boasts approximately 539sq ft of living space. Offered fully furnished, the apartment comprises 1 double bedroom with fitted wardrobes, reception with large balcony, open plan fitted kitchen with integrated appliances and contemporary main bathroom. Each apartment is finished to a high specification with underfloor heating and the development benefits from stunning courtyards and three roof top terraces. Bermondsey station is just 0.3 miles away accessing the Jubilee line.

- 1 Bedroom
- 1 Bathroom
- Private balcony
- 2nd Floor
- 0.3 miles from Bermondsey Station
- Approx. 542 sq ft (50.4 sq m)
- Furnished
- EPC: B

ENTRANCE

SECOND FLOOR

This floor plan has been defined by the RICS Code of Measurement. This floor plan and all others are for approximate representative purposes only and upon usage is agreed to as such by the client. WWW: hdvirtualart.com | TEL: 0203.974.1567 | EMAIL: info@hdvirtualart.com