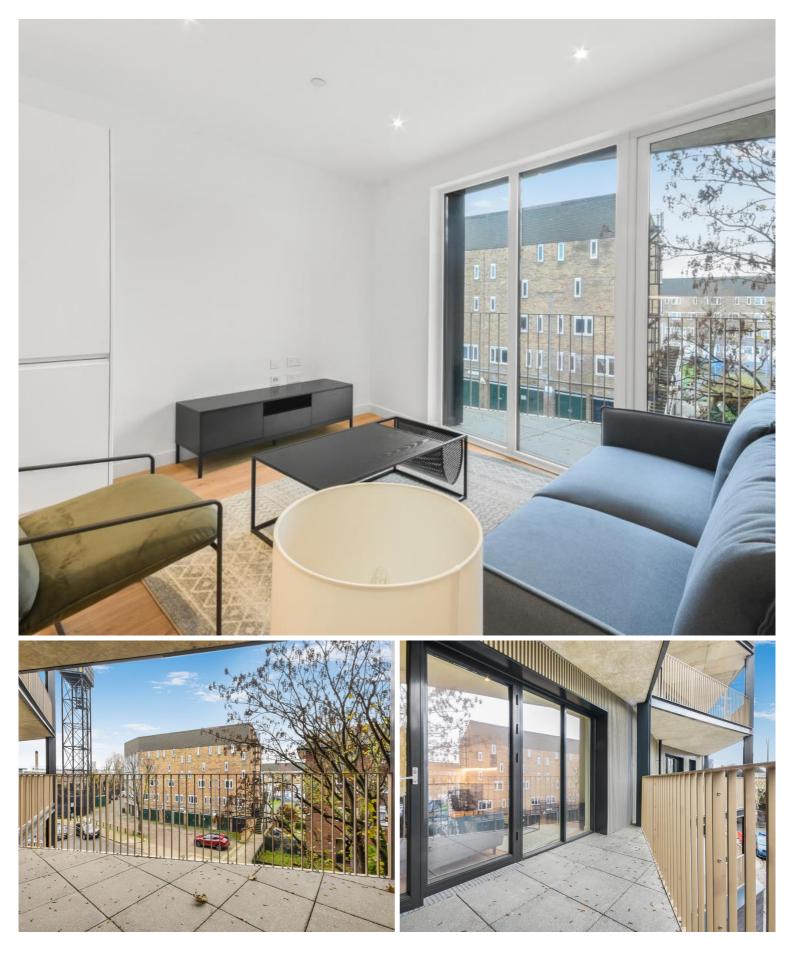

## Description

A brand new 1 bedroom apartment in Dockley Apartments, located in the very heart of Bermondsey, Zone 1's creative hub and set around a communal courtyard and several roof terraces.

Situated on the 2nd floor, this 1 bedroom apartment boasts approximately 539sq ft of living space. Offered fully furnished, the apartment comprises 1 double bedroom with fitted wardrobes, reception with large balcony, open plan fitted kitchen with integrated appliances and contemporary main bathroom. Each apartment is finished to a high specification with underfloor heating and the development benefits from stunning courtyards and three roof top terraces. Bermondsey station is just 0.3 miles away accessing the Jubilee line.

- 1 Bedroom
- 1 Bathroom
- Private balcony
- 2nd Floor
- 0.3 miles from Bermondsey Station
- Approx. 542 sq ft (50.4 sq m)
- Furnished
- EPC: B

ENTRANCE

SECOND FLOOR

This floor plan has been defined by the RICS Code of Measurement. This floor plan and all others are for approximate representative purposes only and upon usage is agreed to as such by the client. WWW: hdvirtualart.com | TEL: 0203.974.1567 | EMAIL: info@hdvirtualart.com