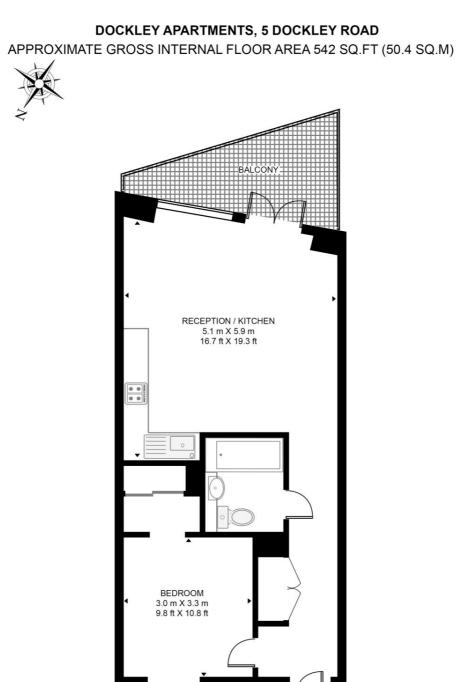

## Description

A brand new 1 bedroom apartment in Dockley Apartments, located in the very heart of Bermondsey, Zone 1's creative hub and set around a communal courtyard and several roof terraces.

Situated on the 2nd floor, this 1 bedroom apartment boasts approximately 539sq ft of living space. Offered fully furnished, the apartment comprises 1 double bedroom with fitted wardrobes, reception with large balcony, open plan fitted kitchen with integrated appliances and contemporary main bathroom. Each apartment is finished to a high specification with underfloor heating and the development benefits from stunning courtyards and three roof top terraces. Bermondsey station is just 0.3 miles away accessing the Jubilee line.

- 1 Bedroom
- 1 Bathroom
- Private balcony
- 2nd Floor
- 0.3 miles from Bermondsey Station
- Approx. 542 sq ft (50.4 sq m)
- Furnished
- EPC: B

ENTRANCE

SECOND FLOOR

This floor plan has been defined by the RICS Code of Measurement. This floor plan and all others are for approximate representative purposes only and upon usage is agreed to as such by the client. WWW: hdvirtualart.com | TEL: 0203.974.1567 | EMAIL: info@hdvirtualart.com