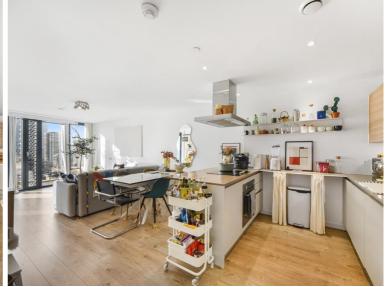

### Description

New to the market becomes available this perfect example of a 2 double bedroom 2 bathroom apartment within one of Stratford's most desirable developments, Unex Tower E15.

Situated on the eighth floor and approximately 1007sq. ft, this property has been kept to the highest of standards and boasts a sleek and modern open-plan kitchen/living area with integrated appliances, large winter garden which can be accessed from each room, floor-to-ceiling-windows allowing plenty of light, 2 double bedrooms and two bathrooms (including an en-suite). The property also boasts an incredible amount of storage along with very expensive optional extras such as air conditioning, water softener and flooring throughout (standard spec are carpeted in all bedrooms). Residents further benefit from a 24hr concierge service, lift access, secured bicycle storage, residents roof terrace and very popular convenience store on the ground floor.