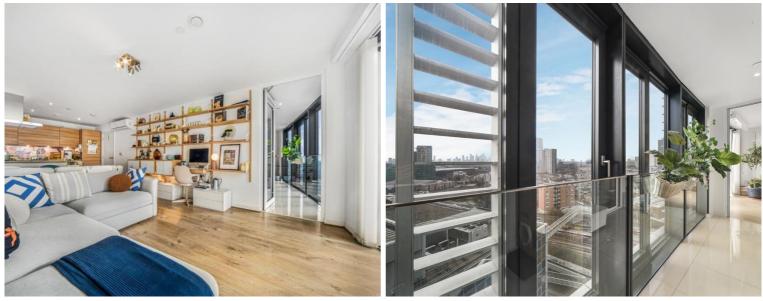

### Description

New to the market becomes available this perfect example of a 2 double bedroom 2 bathroom apartment within one of Stratford's most desirable developments, Unex Tower E15.

Situated on the eighth floor and approximately 1007sq. ft, this property has been kept to the highest of standards and boasts a sleek and modern open-plan kitchen/living area with integrated appliances, large winter garden which can be accessed from each room, floor-to-ceiling-windows allowing plenty of light, 2 double bedrooms and two bathrooms (including an en-suite). The property also boasts an incredible amount of storage along with very expensive optional extras such as air conditioning, water softener and flooring throughout (standard spec are carpeted in all bedrooms). Residents further benefit from a 24hr concierge service, lift access, secured bicycle storage, residents roof terrace and very popular convenience store on the ground floor.

Unex Tower is ideally located a stones throw from Stratford Station which is now one of London's busiest stations, you will never be far from any location in outer and inner London. Also located conveniently close to the Olympic Park, offering an abundance of cafes, restaurants & shops, world-class sporting facilities and easy access to Westfield shopping centre.

- Two Bedrooms
- Two Bathrooms (One en-suite)
- Air Conditioning
- Water Softener
- Winter Garden
- 24hr Concierge
- Views across the City & Olympic Park
- Residents roof terrace
- Moments from Stratford Station
- Approx. 1007 sq. ft (93.6 sq. m)