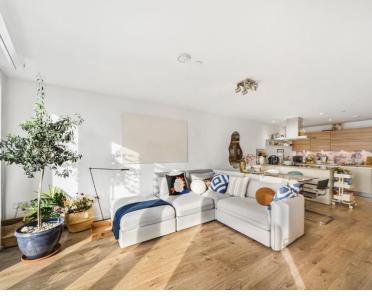

### Description

New to the market becomes available this perfect example of a 2 double bedroom 2 bathroom apartment within one of Stratford's most desirable developments, Unex Tower E15.

Situated on the eighth floor and approximately 1007sq. ft, this property has been kept to the highest of standards and boasts a sleek and modern open-plan kitchen/living area with integrated appliances, large winter garden which can be accessed from each room, floor-to-ceiling-windows allowing plenty of light, 2 double bedrooms and two bathrooms (including an en-suite). The property also boasts an incredible amount of storage along with very expensive optional extras such as air conditioning, water softener and flooring throughout (standard spec are carpeted in all bedrooms). Residents further benefit from a 24hr concierge service, lift access, secured bicycle storage, residents roof terrace and very popular convenience store on the ground floor.

- Two Bedrooms
- Two Bathrooms (One en-suite)
- Air Conditioning
- Water Softener
- Winter Garden
- 24hr Concierge
- Views across the City & Olympic Park
- Residents roof terrace
- Moments from Stratford Station
- Approx. 1007 sq. ft (93.6 sq. m)