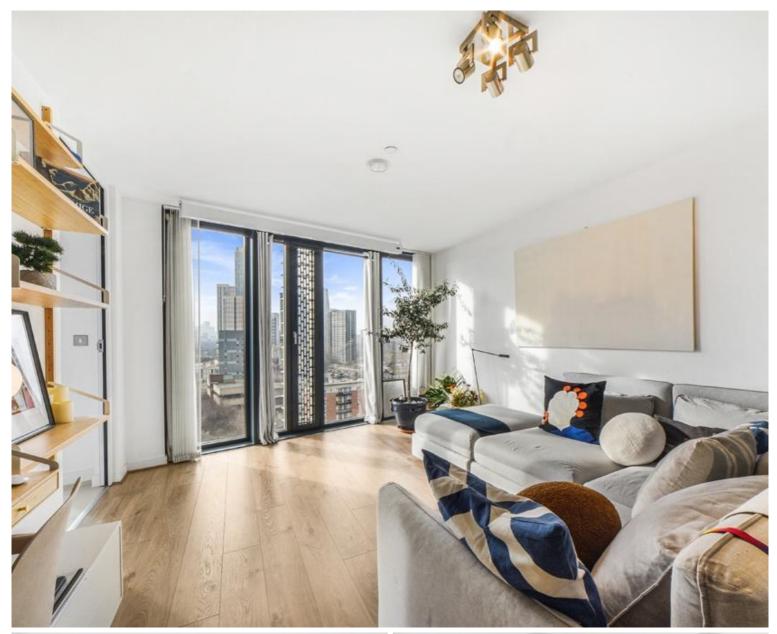

### Description

New to the market becomes available this perfect example of a 2 double bedroom 2 bathroom apartment within one of Stratford's most desirable developments, Unex Tower E15.

Situated on the eighth floor and approximately 1007sq. ft, this property has been kept to the highest of standards and boasts a sleek and modern open-plan kitchen/living area with integrated appliances, large winter garden which can be accessed from each room, floor-to-ceiling-windows allowing plenty of light, 2 double bedrooms and two bathrooms (including an en-suite). The property also boasts an incredible amount of storage along with very expensive optional extras such as air conditioning, water softener and flooring throughout (standard spec are carpeted in all bedrooms). Residents further benefit from a 24hr concierge service, lift access, secured bicycle storage, residents roof terrace and very popular convenience store on the ground floor.

- Two Bedrooms
- Two Bathrooms (One en-suite)
- Air Conditioning
- Water Softener
- Winter Garden
- 24hr Concierge
- Views across the City & Olympic Park
- Residents roof terrace
- Moments from Stratford Station
- Approx. 1007 sq. ft (93.6 sq. m)