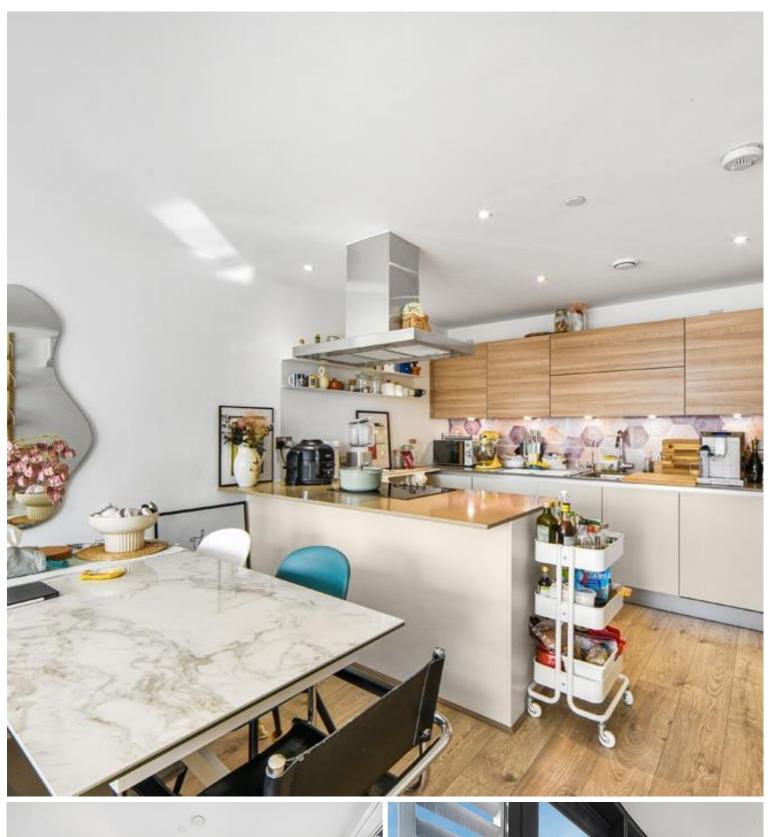

### Description

New to the market becomes available this perfect example of a 2 double bedroom 2 bathroom apartment within one of Stratford's most desirable developments, Unex Tower E15.

Situated on the eighth floor and approximately 1007sq. ft, this property has been kept to the highest of standards and boasts a sleek and modern open-plan kitchen/living area with integrated appliances, large winter garden which can be accessed from each room, floor-to-ceiling-windows allowing plenty of light, 2 double bedrooms and two bathrooms (including an en-suite). The property also boasts an incredible amount of storage along with very expensive optional extras such as air conditioning, water softener and flooring throughout (standard spec are carpeted in all bedrooms). Residents further benefit from a 24hr concierge service, lift access, secured bicycle storage, residents roof terrace and very popular convenience store on the ground floor.