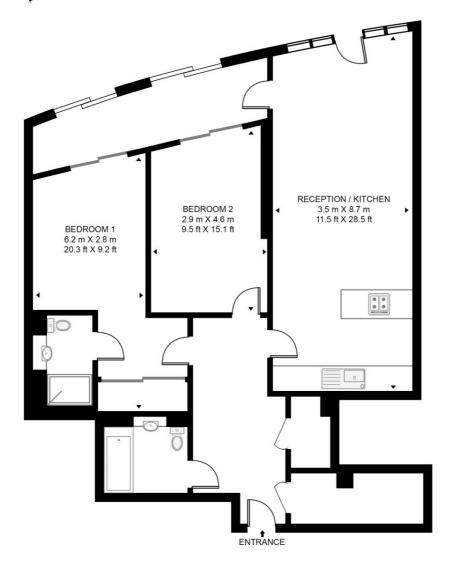

## Floorplan

1,007 sq ft | 94 sq m

#### **UNEX TOWER**

APPROXIMATE GROSS INTERNAL FLOOR AREA 1007 SQ.FT (93.6 SQ.M)

#### **EIGHTH FLOOR**

This floor plan has been defined by the RICS Code of Measurement. This floor plan and all others are for approximate representative purposes only and upon usage is agreed to as such by the client.