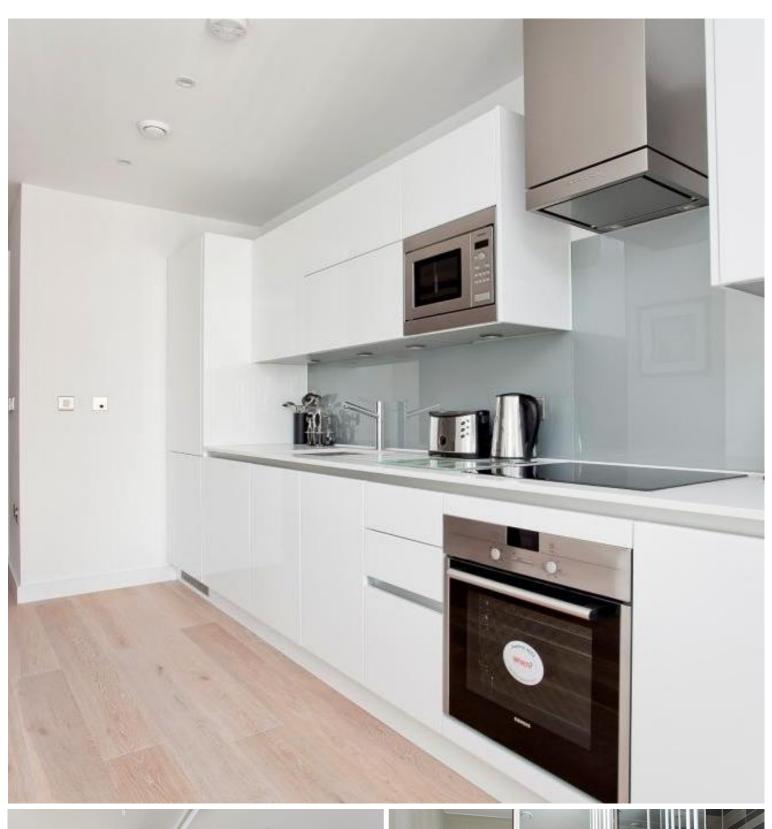

## Description

A modern studio apartment in the stylish Avant-Garde development, in the heart of Shoreditch.

This luxury studio apartment is situated on the 6th floor and offers a spacious reception and dining area, partitioned sleeping area with fitted wardrobes, open plan kitchen with Siemens appliances to include wine cooler, Roca bathroom with porcelain tiling and wood veneer flooring.