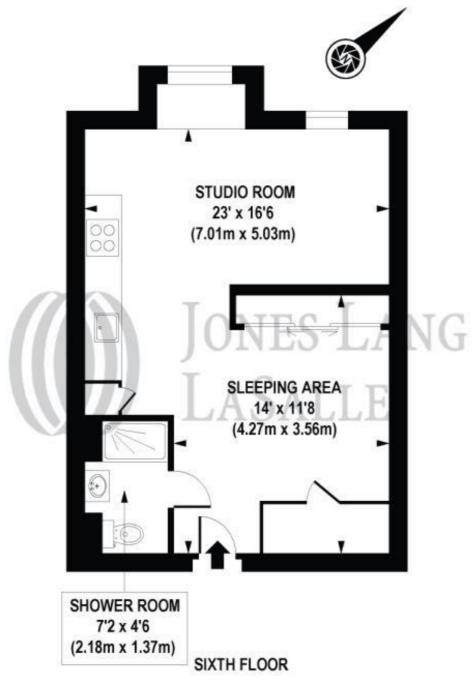

## Floorplan

380 sq ft | 35 sq m

APPROX. GROSS INTERNAL FLOOR AREA 380 sq. ft / 35.34 sq. m

Floorplan is for illustrative purposes only and is not to scale.

Every attempt has been made to ensure the accuracy of the floorplan shown, however all measurement fintures, filtings and data shown are an approximate interpretation for illustrative purposes only.

Liability for errors, omissions or mis-statement through negligence or otherwise is hereby excluded.