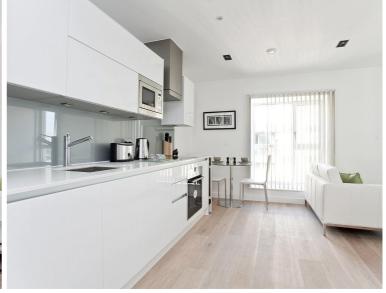

## Description

A modern studio apartment in the stylish Avant-Garde development, in the heart of Shoreditch.

This luxury studio apartment is situated on the 6th floor and offers a spacious reception and dining area, partitioned sleeping area with fitted wardrobes, open plan kitchen with Siemens appliances to include wine cooler, Roca bathroom with porcelain tiling and wood veneer flooring.