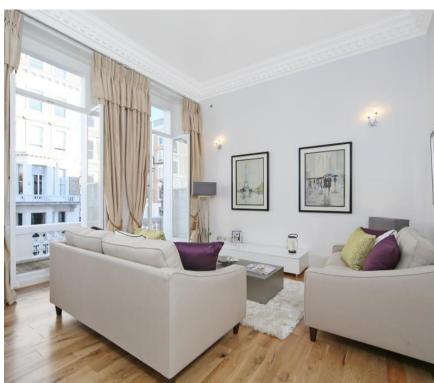

## **Description**

A lovely first and second floor duplex (with lift) in this smart period building located close to all the amenities of Gloucester Road. The property consists of two double bedrooms, one single bedroom/study, one bathroom, two shower rooms (en suite), a large reception room with dining area and a fully fitted, eat-in kitchen. The flat is presented in excellent order and offers high ceilings, wooden floors, plenty of light and a wonderful terrace.

- 3 Bedrooms
- 1 Bathroom
- 2 Shower rooms (en suite)
- Reception room
- Eat-in kitchen
- First & second floor
- Terrace
- Lift
- Approx. 1,057 sq ft (98 sq m)
- Furnished

Measured in accordance with RICS guidelines. Every attempt is made to ensure accuracy, however all measurements are approximate. This floor plan is for illustrative purposes only and is not to scale.