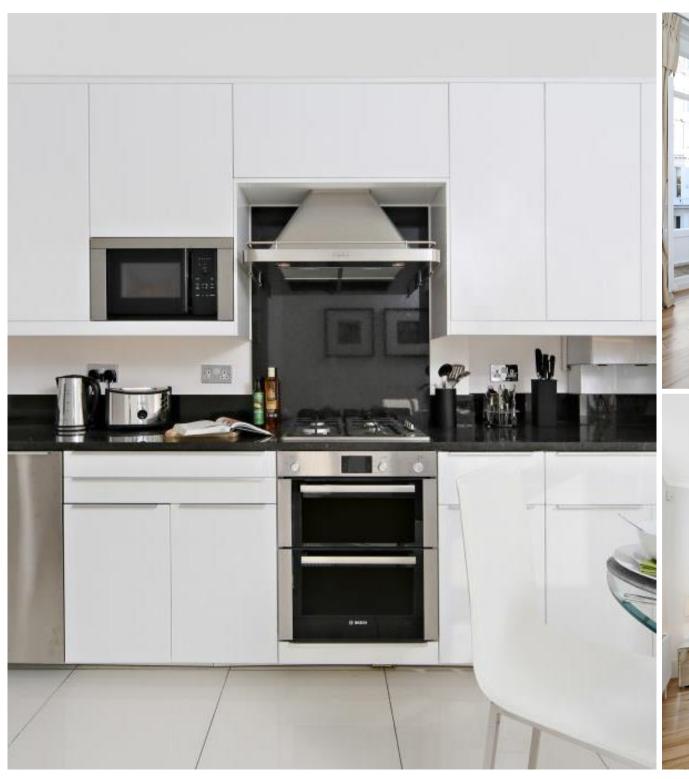

## **Description**

A lovely first and second floor duplex (with lift) in this smart period building located close to all the amenities of Gloucester Road. The property consists of two double bedrooms, one single bedroom/study, one bathroom, two shower rooms (en suite), a large reception room with dining area and a fully fitted, eat-in kitchen. The flat is presented in excellent order and offers high ceilings, wooden floors, plenty of light and a wonderful terrace.

- 3 Bedrooms
- 1 Bathroom
- 2 Shower rooms (en suite)
- Reception room
- Eat-in kitchen
- First & second floor
- Terrace
- Lift
- Approx. 1,057 sq ft (98 sq m)
- Furnished

Measured in accordance with RICS guidelines. Every attempt is made to ensure accuracy, however all measurements are approximate. This floor plan is for illustrative purposes only and is not to scale.