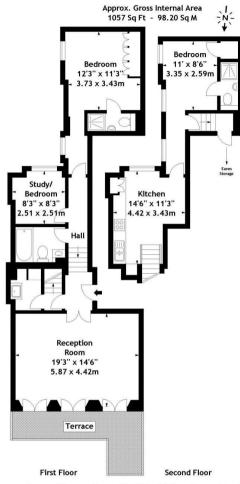

- 3 Bedrooms
- 1 Bathroom
- 2 Shower rooms (en suite)
- Reception room
- Eat-in kitchen
- First & second floor
- Terrace
- Lift
- Approx. 1,057 sq ft (98 sq m)
- Furnished

Measured in accordance with RICS guidelines. Every attempt is made to ensure accuracy, however all measurements are approximate. This floor plan is for illustrative purposes only and is not to scale.