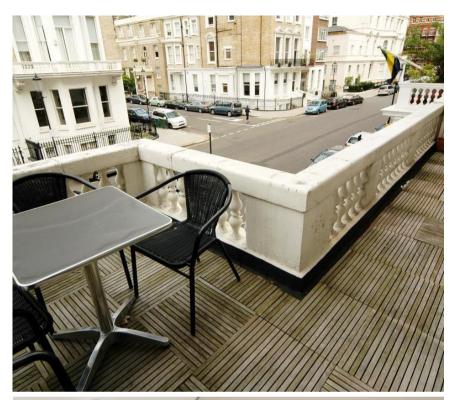

## **Description**

A lovely first and second floor duplex (with lift) in this smart period building located close to all the amenities of Gloucester Road. The property consists of two double bedrooms, one single bedroom/study, one bathroom, two shower rooms (en suite), a large reception room with dining area and a fully fitted, eat-in kitchen. The flat is presented in excellent order and offers high ceilings, wooden floors, plenty of light and a wonderful terrace.

- 3 Bedrooms
- 1 Bathroom
- 2 Shower rooms (en suite)
- Reception room
- Eat-in kitchen
- First & second floor
- Terrace
- Lift
- Approx. 1,057 sq ft (98 sq m)
- Furnished

Measured in accordance with RICS guidelines. Every attempt is made to ensure accuracy, however all measurements are approximate. This floor plan is for illustrative purposes only and is not to scale.