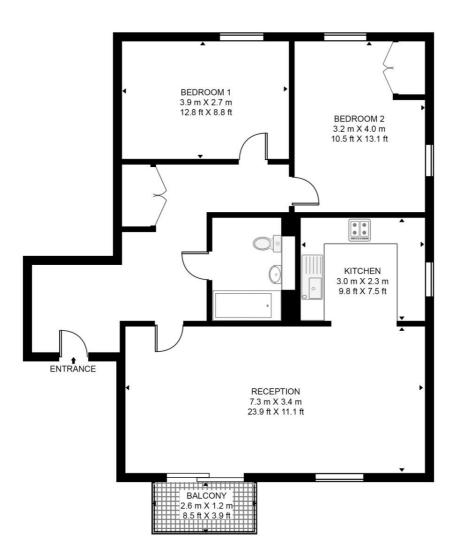

## **BURFORD WHARF**

APPROXIMATE GROSS INTERNAL FLOOR AREA 824 SQ.FT (76.6 SQ.M)

## EIGHTH FLOOR

This floor plan has been defined by the RICS Code of Measurement. This floor plan and all others are for approximate representative purposes only and upon usage is agreed to as such by the client. WWW: hdvirtualart.com | TEL: 0203.974.1567 | EMAIL: info@hdvirtualart.com