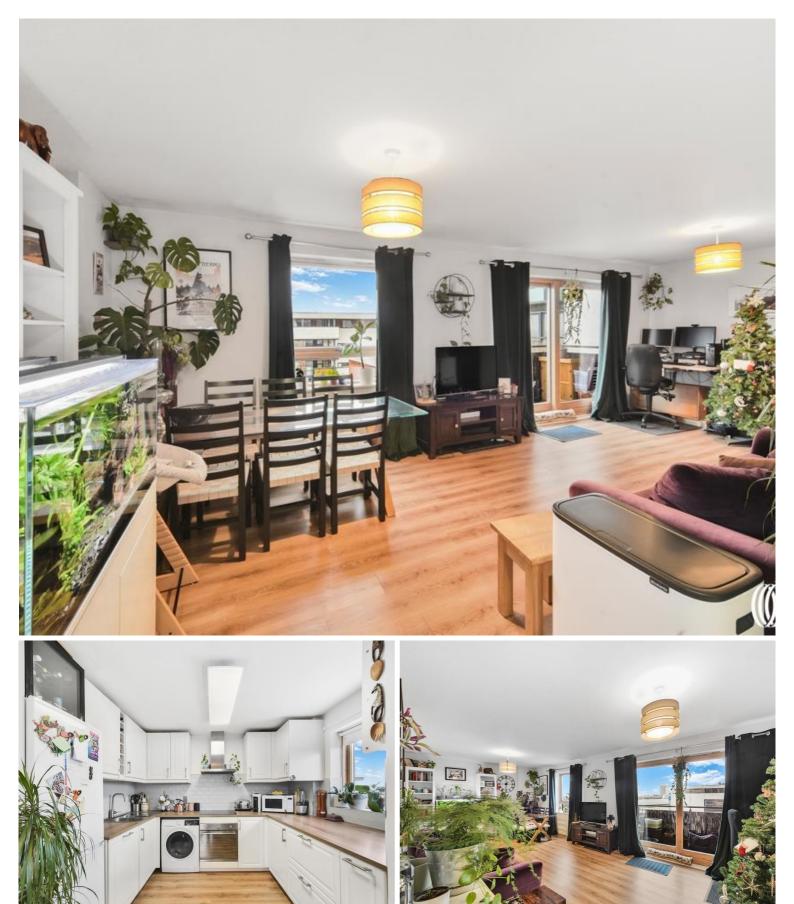

## Description

Opportunity to purchase an 8th floor 2 double bedroom with private underground parking within one of Stratford's popular developments, Burford Wharf Apartments, E15

Comprising approximately 824 square feet, the property boasts a large open-plan kitchen/living area leading to a private balcony, modern kitchen with integrated appliances, 2 double bedrooms, large and ultra modern family bathroom and ample storage throughout.

The development is located just a short walk from Stratford International DLR and Stratford Underground Station where direct transport links servicing The City, Canary Wharf and the West End are readily accessible. Residents further benefit from a concierge service, private balcony with views across London, and is close to local amenities.

- 2 Double bedrooms
- 8th Floor
- Concierge service
- Private underground parking space
- Private balcony
- Panoramic views across London
- Short walk to Stratford International DLR Station
- Short walk to Stratford Underground Station
- Approx. 824 sq ft (76.6 sq m)
- Tenure: Leasehold