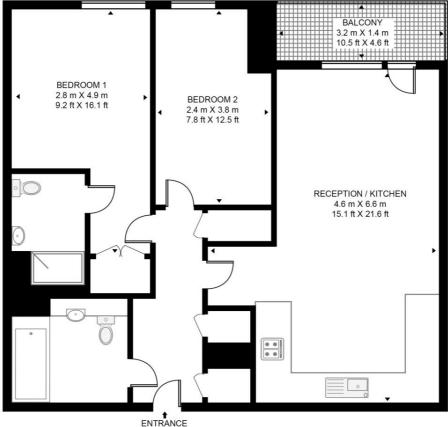

## **VELOCITY BUILDING** APPROXIMATE GROSS INTERNAL FLOOR AREA 668 SQ.FT (62.1 SQ.M)

## SIXTH FLOOR

This floor plan has been defined by the RICS Code of Measurement. This floor plan and all others are for approximate representative purposes only and upon usage is agreed to as such by the client. WWW: hdvirtualart.com | TEL: 0203.974.1567 | EMAIL: info@hdvirtualart.com