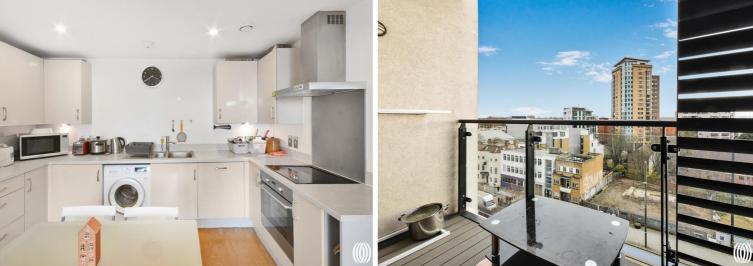

This 6th floor modern and spacious apartment benefits from two bedrooms, master with en-suite bathroom, fully fitted kitchen with integrated appliances, modern bathroom, and an ultra modern living/dining area leading onto private balcony.

- Two Bedrooms
- Two bathrooms (one en-suite)
- Secure development
- Balcony
- 6th Floor
- Underground parking
- Approx 668 sq. ft (62.1 sq. m)
- 0.3 miles from Stratford station (Jubilee, Central, DLR & Elizabeth Line)
- EPC Rating B