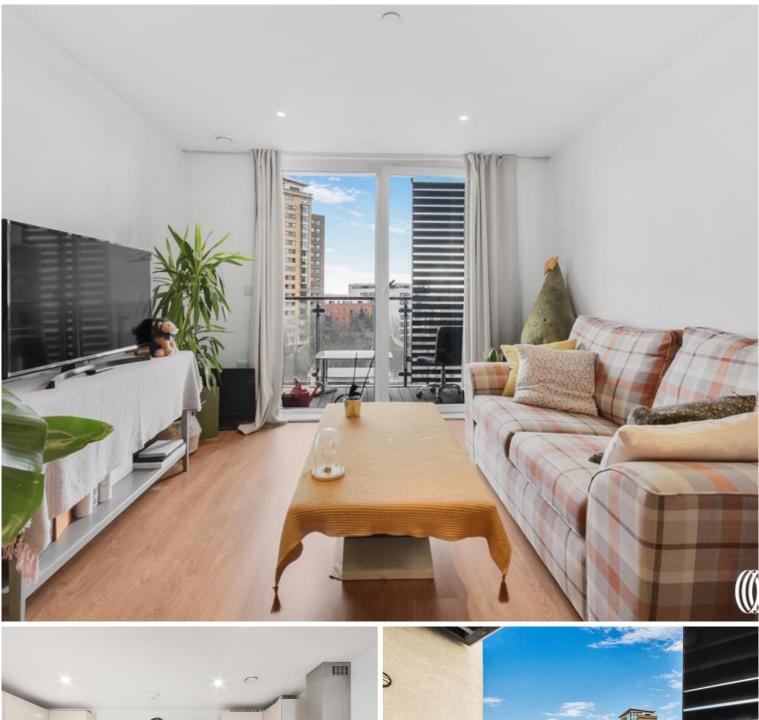

## Description

JLL are are pleased to offer this two bedroom two bathroom apartment with private underground parking located on the 6th floor within the popular development, Velocity Building E15. Velocity Building is ideally located on Stratford High Street where you are just a 0.3 mile walk from Stratford Station, offering easy access to the Olympic Park and Westfield Shopping Centre.

This 6th floor modern and spacious apartment benefits from two bedrooms, master with en-suite bathroom, fully fitted kitchen with integrated appliances, modern bathroom, and an ultra modern living/dining area leading onto private balcony.

- Two Bedrooms
- Two bathrooms (one en-suite)
- Secure development
- Balcony
- 6th Floor
- Underground parking
- Approx 668 sq. ft (62.1 sq. m)
- 0.3 miles from Stratford station (Jubilee, Central, DLR & Elizabeth Line)
- EPC Rating B