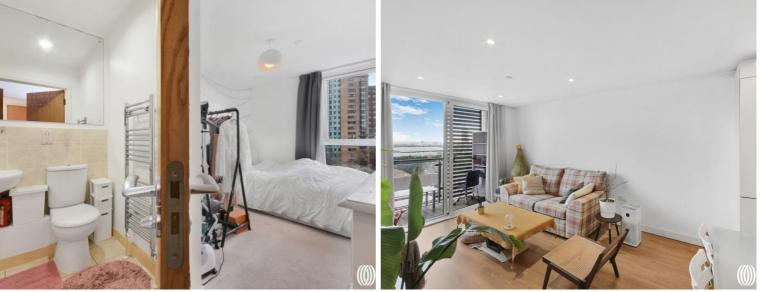

This 6th floor modern and spacious apartment benefits from two bedrooms, master with en-suite bathroom, fully fitted kitchen with integrated appliances, modern bathroom, and an ultra modern living/dining area leading onto private balcony.

- Two Bedrooms
- Two bathrooms (one en-suite)
- Secure development
- Balcony
- 6th Floor
- Underground parking
- Approx 668 sq. ft (62.1 sq. m)
- 0.3 miles from Stratford station (Jubilee, Central, DLR & Elizabeth Line)
- EPC Rating B