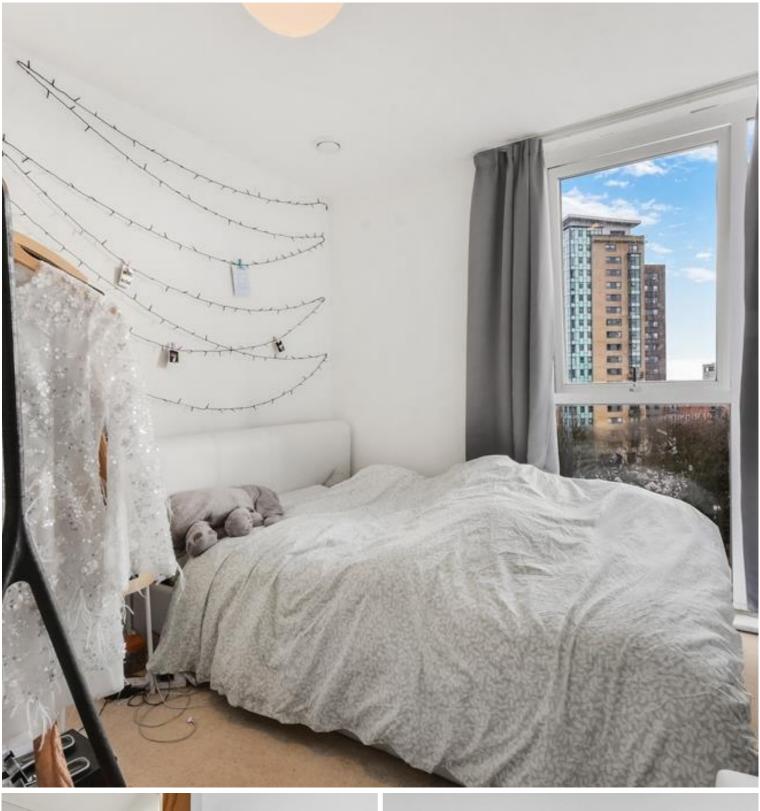

This 6th floor modern and spacious apartment benefits from two bedrooms, master with en-suite bathroom, fully fitted kitchen with integrated appliances, modern bathroom, and an ultra modern living/dining area leading onto private balcony.

- Two Bedrooms
- Two bathrooms (one en-suite)
- Secure development
- Balcony
- 6th Floor
- Underground parking
- Approx 668 sq. ft (62.1 sq. m)
- 0.3 miles from Stratford station (Jubilee, Central, DLR & Elizabeth Line)
- EPC Rating B