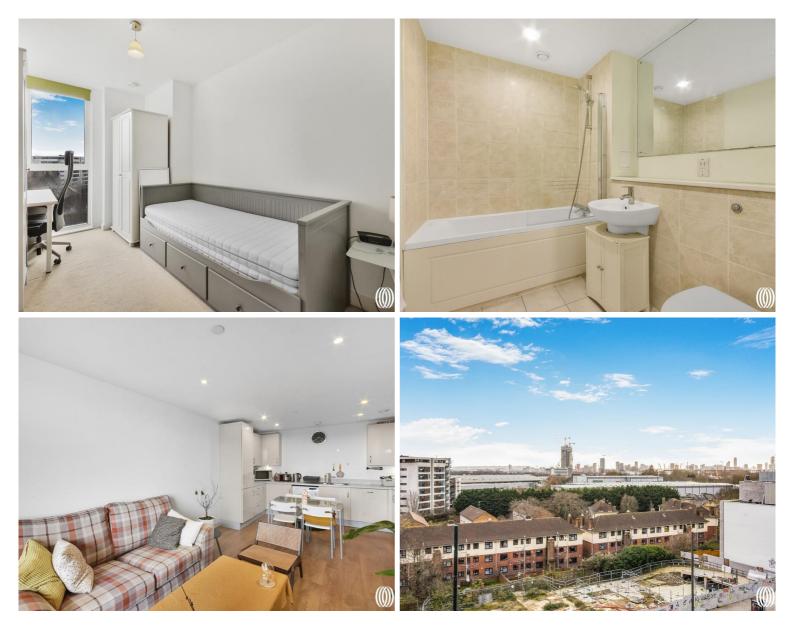

## Description

JLL are are pleased to offer this two bedroom two bathroom apartment with private underground parking located on the 6th floor within the popular development, Velocity Building E15. Velocity Building is ideally located on Stratford High Street where you are just a 0.3 mile walk from Stratford Station, offering easy access to the Olympic Park and Westfield Shopping Centre.

This 6th floor modern and spacious apartment benefits from two bedrooms, master with en-suite bathroom, fully fitted kitchen with integrated appliances, modern bathroom, and an ultra modern living/dining area leading onto private balcony.

- Two Bedrooms
- Two bathrooms (one en-suite)
- Secure development
- Balcony
- 6th Floor
- Underground parking
- Approx 668 sq. ft (62.1 sq. m)
- 0.3 miles from Stratford station (Jubilee, Central, DLR & Elizabeth Line)
- EPC Rating B