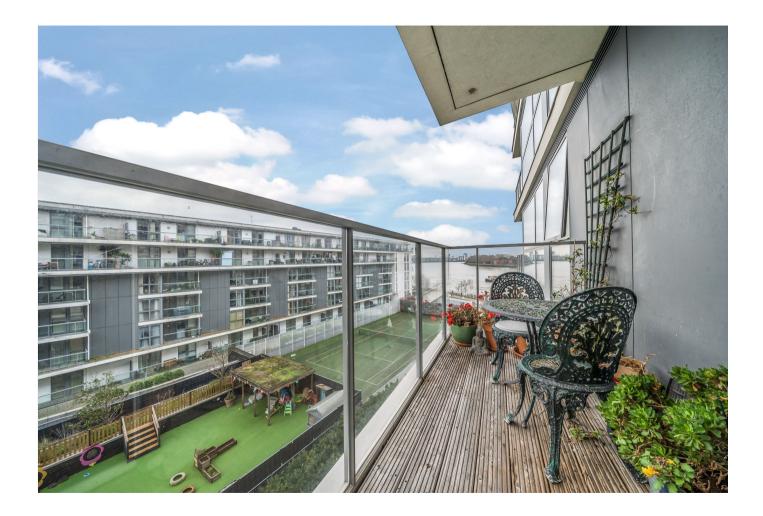

## **Key Features**

- 2 Double bedrooms
- 2 Bathrooms
- Fantastic river views
- 24 Hour concierge

- Lease: 986 years
- Service Charge: £5,500 p/a
  Ground Rent: £400 p/a
- EPC: B

The property is located a short walk along the river to the Cutty Sark DLR and to the centre of Greenwich for local shops, restaurants and bars.

The accommodation comprises a spacious and light living room with open plan to modern white gloss kitchen with integrated appliances, balcony with river views. Two double bedrooms, master bedroom with large fitted wardrobes and luxurious four piece ensuite bathroom and a second double bedroom and a separate family bathroom.