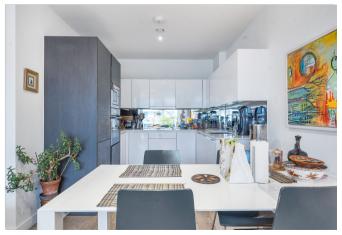

The accommodation comprises a spacious and light living room with open plan to modern white gloss kitchen with integrated appliances, balcony with river views. Two double bedrooms, master bedroom with large fitted wardrobes and luxurious four piece ensuite bathroom and a second double bedroom and a separate family bathroom.