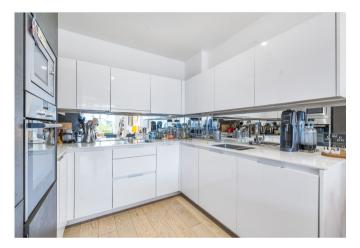

The accommodation comprises a spacious and light living room with open plan to modern white gloss kitchen with integrated appliances, balcony with river views. Two double bedrooms, master bedroom with large fitted wardrobes and luxurious four piece ensuite bathroom and a second double bedroom and a separate family bathroom.