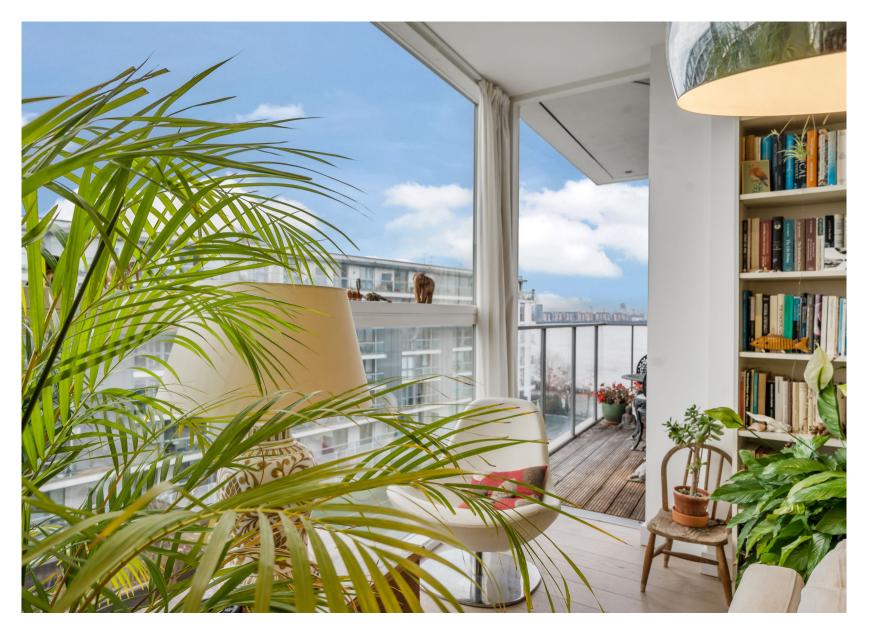

## **Key Features**

- 2 Double bedrooms
- 2 Bathrooms
- Fantastic river views
- 24 Hour concierge

- Lease: 986 years
- Service Charge: £5,500 p/a
  Ground Rent: £400 p/a
- EPC: B

The property is located a short walk along the river to the Cutty Sark DLR and to the centre of Greenwich for local shops, restaurants and bars.

The accommodation comprises a spacious and light living room with open plan to modern white gloss kitchen with integrated appliances, balcony with river views. Two double bedrooms, master bedroom with large fitted wardrobes and luxurious four piece ensuite bathroom and a second double bedroom and a separate family bathroom.