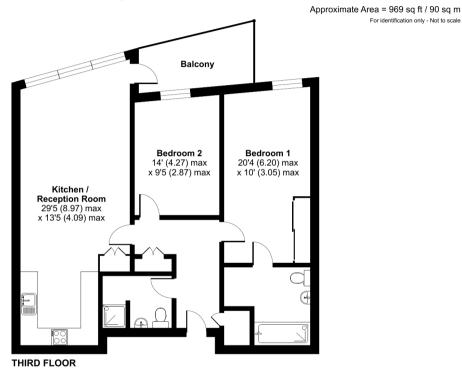

## Granite Apartments, 30 River Gardens Walk, London, SE10

Certified Property Measurer RICS

Floor plan produced in accordance with RICS Property Measurement Standards incorporating International Property Measurement Standards (IPMS2 Residential). @ntchecom 2024. Produced for JLL Residential. REF: 1070312

22 College Approach, Greenwich, London, SE10 9HY

Sales, Lettings & Property Management

Tel: 020 8858 9986

For identification only - Not to scale