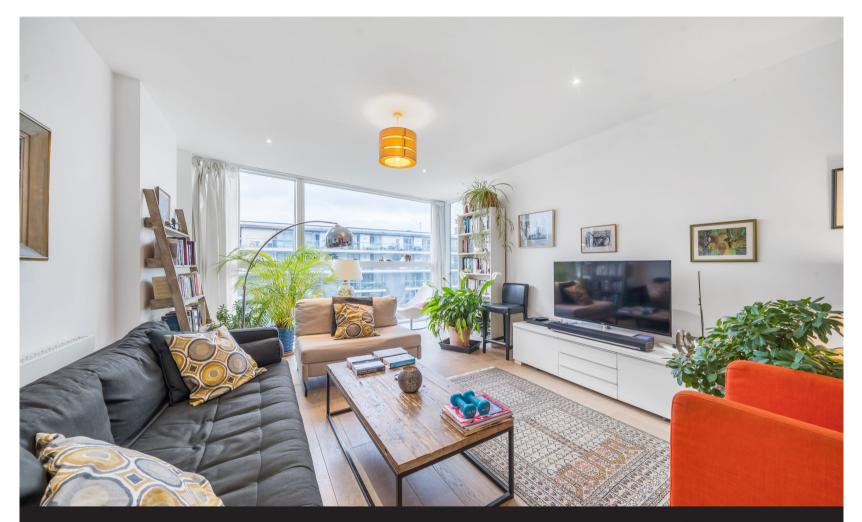

The accommodation comprises a spacious and light living room with open plan to modern white gloss kitchen with integrated appliances, balcony with river views. Two double bedrooms, master bedroom with large fitted wardrobes and luxurious four piece ensuite bathroom and a second double bedroom and a separate family bathroom.