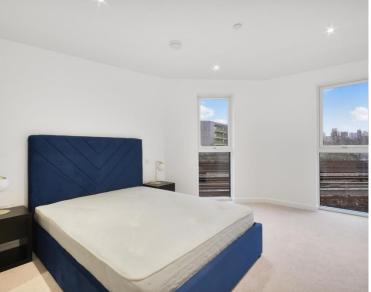

### **Description**

A brand new 2 bedroom apartment in Dockley Apartments, located in the very heart of Bermondsey, Zone 1's creative hub and set around a communal courtyard and several roof terraces.

Situated on the 3rd floor, this 2 bedroom apartment boasts approximately 841sq ft of living space. Offered fully furnished, the apartment comprises 2 double bedrooms with fitted wardrobes and one with an ensuite bathroom, reception with large terrace with views across to the London Skyline, open plan fitted kitchen with integrated appliances and contemporary main bathroom. Each apartment is finished to a high specification with underfloor heating and the development benefits from stunning courtyards and three roof top terraces. Bermondsey station is just 0.3 miles away accessing the Jubilee line.

- 2 Bedrooms
- 2 Bathrooms (one ensuite)
- Private balcony
- 3rd Floor
- 0.3 miles from Bermondsey Station
- Approx. 841 sq ft (78.1 sq m)
- Furnished
- EPC: B
- Council tax: Band E
- Deposit amount: £3,124.99