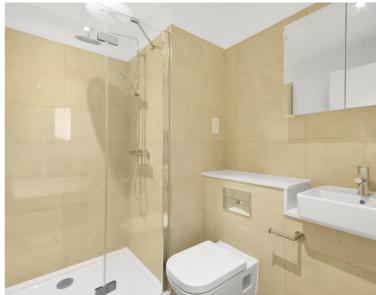

### **Description**

A brand new 2 bedroom apartment in Dockley Apartments, located in the very heart of Bermondsey, Zone 1's creative hub and set around a communal courtyard and several roof terraces.

Situated on the 3rd floor, this 2 bedroom apartment boasts approximately 841sq ft of living space. Offered fully furnished, the apartment comprises 2 double bedrooms with fitted wardrobes and one with an ensuite bathroom, reception with large terrace with views across to the London Skyline, open plan fitted kitchen with integrated appliances and contemporary main bathroom. Each apartment is finished to a high specification with underfloor heating and the development benefits from stunning courtyards and three roof top terraces. Bermondsey station is just 0.3 miles away accessing the Jubilee line.

- 2 Bedrooms
- 2 Bathrooms (one ensuite)
- Private balcony
- 3rd Floor
- 0.3 miles from Bermondsey Station
- Approx. 841 sq ft (78.1 sq m)
- Furnished
- EPC: B
- Council tax: Band E
- Deposit amount: £3,124.99