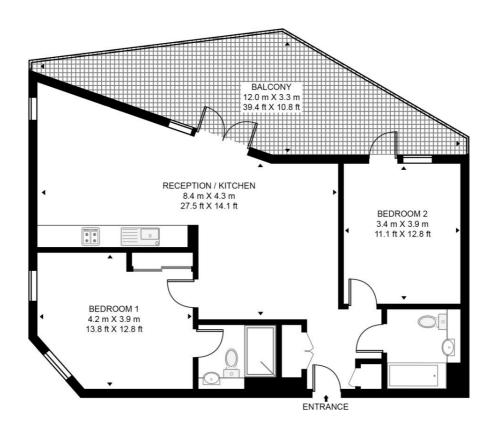

## Floorplan

841 sq ft | 78 sq m

### **DOCKLEY APARTMENTS, 5 DOCKLEY ROAD**

APPROXIMATE GROSS INTERNAL FLOOR AREA 841 SQ.FT (78.1 SQ.M)

#### THIRD FLOOR

This floor plan has been defined by the RICS Code of Measurement. This floor plan and all others are for approximate representative purposes only and upon usage is agreed to as such by the client.