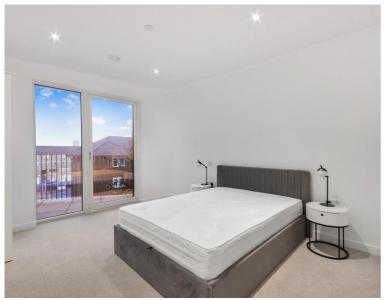

### **Description**

A brand new 2 bedroom apartment in Dockley Apartments, located in the very heart of Bermondsey, Zone 1's creative hub and set around a communal courtyard and several roof terraces.

Situated on the 3rd floor, this 2 bedroom apartment boasts approximately 841sq ft of living space. Offered fully furnished, the apartment comprises 2 double bedrooms with fitted wardrobes and one with an ensuite bathroom, reception with large terrace with views across to the London Skyline, open plan fitted kitchen with integrated appliances and contemporary main bathroom. Each apartment is finished to a high specification with underfloor heating and the development benefits from stunning courtyards and three roof top terraces. Bermondsey station is just 0.3 miles away accessing the Jubilee line.

- 2 Bedrooms
- 2 Bathrooms (one ensuite)
- Private balcony
- 3rd Floor
- 0.3 miles from Bermondsey Station
- Approx. 841 sq ft (78.1 sq m)
- Furnished
- EPC: B
- Council tax: Band E
- Deposit amount: £3,124.99