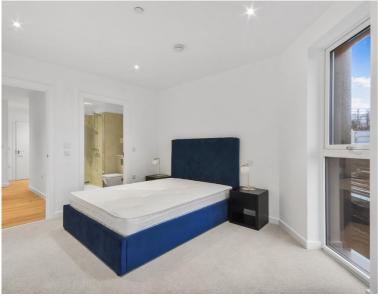

### **Description**

A brand new 2 bedroom apartment in Dockley Apartments, located in the very heart of Bermondsey, Zone 1's creative hub and set around a communal courtyard and several roof terraces.

Situated on the 3rd floor, this 2 bedroom apartment boasts approximately 841sq ft of living space. Offered fully furnished, the apartment comprises 2 double bedrooms with fitted wardrobes and one with an ensuite bathroom, reception with large terrace with views across to the London Skyline, open plan fitted kitchen with integrated appliances and contemporary main bathroom. Each apartment is finished to a high specification with underfloor heating and the development benefits from stunning courtyards and three roof top terraces. Bermondsey station is just 0.3 miles away accessing the Jubilee line.

- 2 Bedrooms
- 2 Bathrooms (one ensuite)
- Private balcony
- 3rd Floor
- 0.3 miles from Bermondsey Station
- Approx. 841 sq ft (78.1 sq m)
- Furnished
- EPC: B
- Council tax: Band E
- Deposit amount: £3,124.99