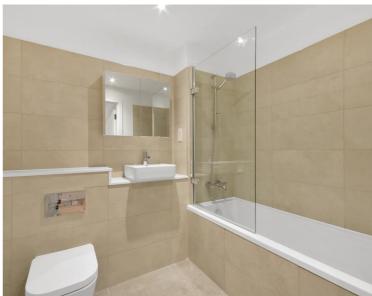

### **Description**

A brand new 2 bedroom apartment in Dockley Apartments, located in the very heart of Bermondsey, Zone 1's creative hub and set around a communal courtyard and several roof terraces.

Situated on the 3rd floor, this 2 bedroom apartment boasts approximately 841sq ft of living space. Offered fully furnished, the apartment comprises 2 double bedrooms with fitted wardrobes and one with an ensuite bathroom, reception with large terrace with views across to the London Skyline, open plan fitted kitchen with integrated appliances and contemporary main bathroom. Each apartment is finished to a high specification with underfloor heating and the development benefits from stunning courtyards and three roof top terraces. Bermondsey station is just 0.3 miles away accessing the Jubilee line.

- 2 Bedrooms
- 2 Bathrooms (one ensuite)
- Private balcony
- 3rd Floor
- 0.3 miles from Bermondsey Station
- Approx. 841 sq ft (78.1 sq m)
- Furnished
- EPC: B
- Council tax: Band E
- Deposit amount: £3,124.99