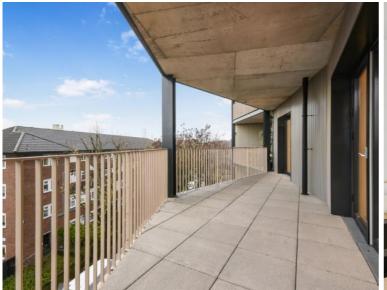

### **Description**

A brand new 2 bedroom apartment in Dockley Apartments, located in the very heart of Bermondsey, Zone 1's creative hub and set around a communal courtyard and several roof terraces.

Situated on the 3rd floor, this 2 bedroom apartment boasts approximately 841sq ft of living space. Offered fully furnished, the apartment comprises 2 double bedrooms with fitted wardrobes and one with an ensuite bathroom, reception with large terrace with views across to the London Skyline, open plan fitted kitchen with integrated appliances and contemporary main bathroom. Each apartment is finished to a high specification with underfloor heating and the development benefits from stunning courtyards and three roof top terraces. Bermondsey station is just 0.3 miles away accessing the Jubilee line.

- 2 Bedrooms
- 2 Bathrooms (one ensuite)
- Private balcony
- 3rd Floor
- 0.3 miles from Bermondsey Station
- Approx. 841 sq ft (78.1 sq m)
- Furnished
- EPC: B
- Council tax: Band E
- Deposit amount: £3,124.99