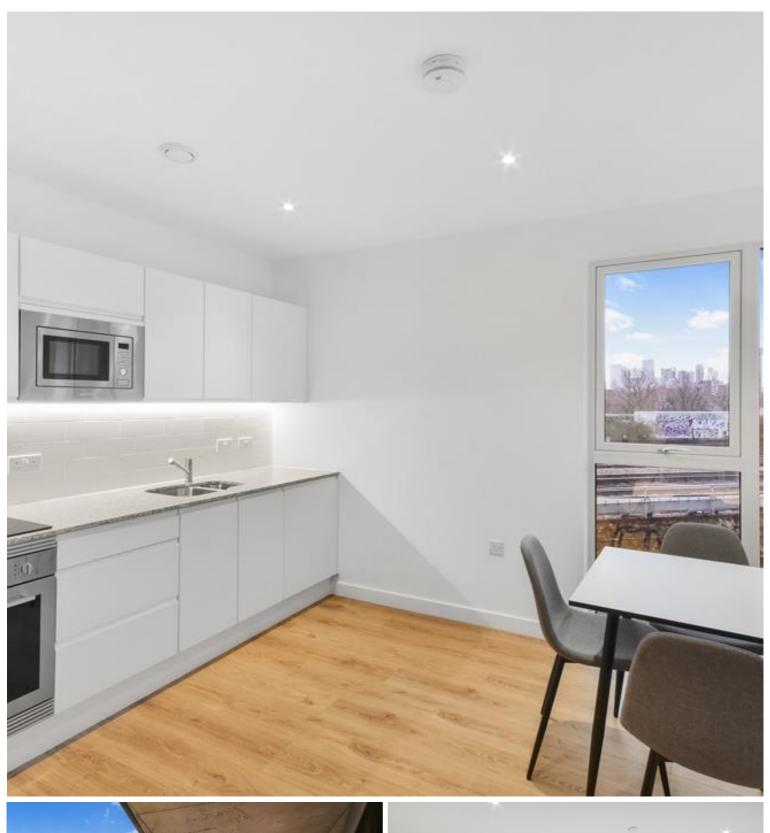

### **Description**

A brand new 2 bedroom apartment in Dockley Apartments, located in the very heart of Bermondsey, Zone 1's creative hub and set around a communal courtyard and several roof terraces.

Situated on the 3rd floor, this 2 bedroom apartment boasts approximately 841sq ft of living space. Offered fully furnished, the apartment comprises 2 double bedrooms with fitted wardrobes and one with an ensuite bathroom, reception with large terrace with views across to the London Skyline, open plan fitted kitchen with integrated appliances and contemporary main bathroom. Each apartment is finished to a high specification with underfloor heating and the development benefits from stunning courtyards and three roof top terraces. Bermondsey station is just 0.3 miles away accessing the Jubilee line.