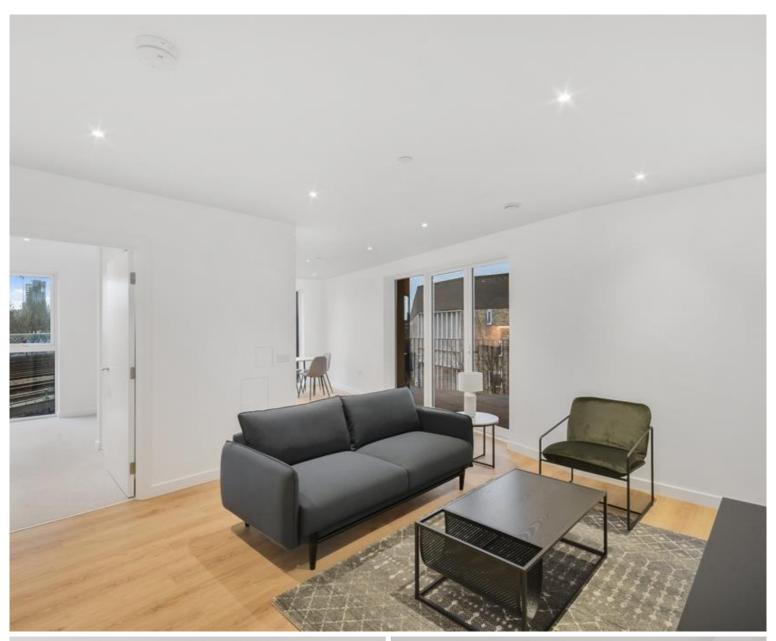

### **Description**

A brand new 2 bedroom apartment in Dockley Apartments, located in the very heart of Bermondsey, Zone 1's creative hub and set around a communal courtyard and several roof terraces.

Situated on the 3rd floor, this 2 bedroom apartment boasts approximately 841sq ft of living space. Offered fully furnished, the apartment comprises 2 double bedrooms with fitted wardrobes and one with an ensuite bathroom, reception with large terrace with views across to the London Skyline, open plan fitted kitchen with integrated appliances and contemporary main bathroom. Each apartment is finished to a high specification with underfloor heating and the development benefits from stunning courtyards and three roof top terraces. Bermondsey station is just 0.3 miles away accessing the Jubilee line.