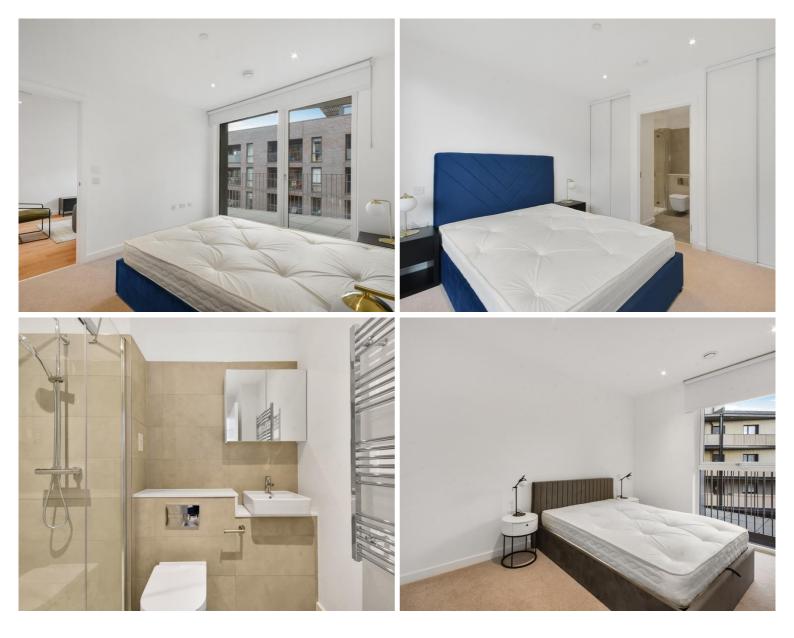

## Description

A brand new 2 bedroom apartment in Dockley Apartments, located in the very heart of Bermondsey, Zone 1's creative hub and set around a communal courtyard and several roof terraces.

Situated on the 4th floor, this 2 bedroom apartment boasts approximately 814sq ft of living space. Offered fully furnished, the apartment comprises 2 double bedrooms with fitted wardrobes and one with an ensuite bathroom, reception with large terrace with views across to the London Skyline, open plan fitted kitchen with integrated appliances and contemporary main bathroom. Each apartment is finished to a high specification with underfloor heating and the development benefits from stunning courtyards and three roof top terraces. Bermondsey station is just 0.3 miles away accessing the Jubilee line.

- 2 Bedrooms
- 2 Bathrooms (one ensuite)
- Private balcony
- 4th Floor
- 0.3 miles from Bermondsey Station
- Approx. 814 sq ft (75.6 sq m)
- Furnished
- EPC: B

WWW: hdvirtualart.com | TEL: 0203.974.1567 | EMAIL: info@hdvirtualart.com