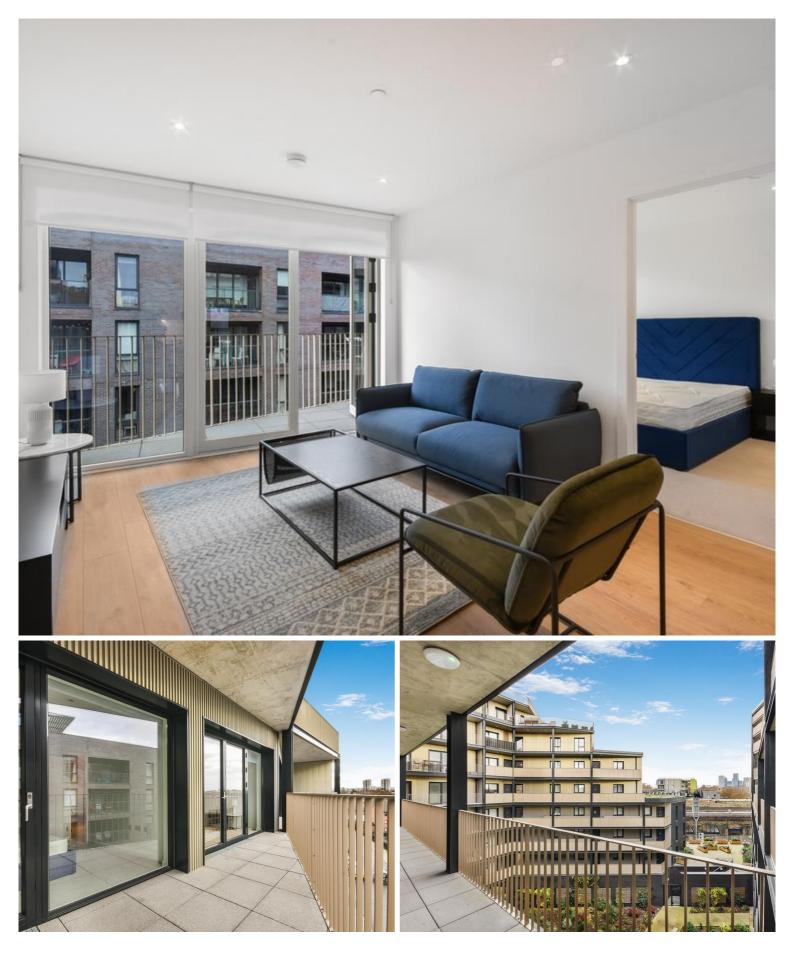

## Description

A brand new 2 bedroom apartment in Dockley Apartments, located in the very heart of Bermondsey, Zone 1's creative hub and set around a communal courtyard and several roof terraces.

Situated on the 4th floor, this 2 bedroom apartment boasts approximately 814sq ft of living space. Offered fully furnished, the apartment comprises 2 double bedrooms with fitted wardrobes and one with an ensuite bathroom, reception with large terrace with views across to the London Skyline, open plan fitted kitchen with integrated appliances and contemporary main bathroom. Each apartment is finished to a high specification with underfloor heating and the development benefits from stunning courtyards and three roof top terraces. Bermondsey station is just 0.3 miles away accessing the Jubilee line.

- 2 Bedrooms
- 2 Bathrooms (one ensuite)
- Private balcony
- 4th Floor
- 0.3 miles from Bermondsey Station
- Approx. 814 sq ft (75.6 sq m)
- Furnished
- EPC: B

WWW: hdvirtualart.com | TEL: 0203.974.1567 | EMAIL: info@hdvirtualart.com