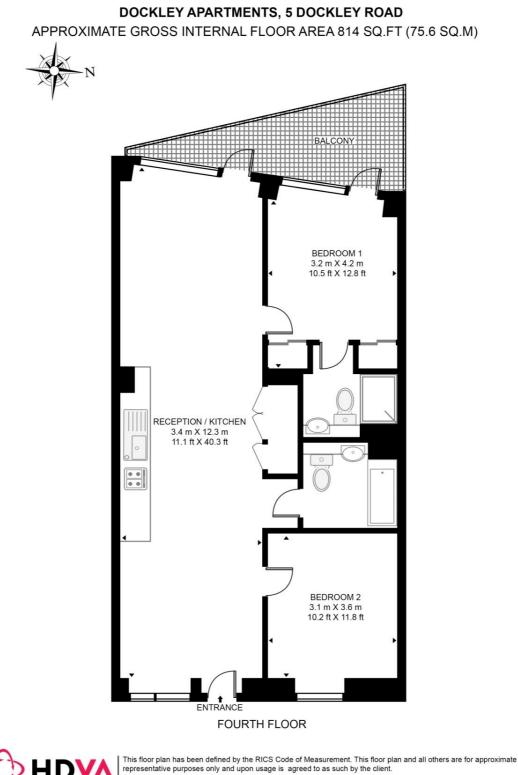

## Description

A brand new 2 bedroom apartment in Dockley Apartments, located in the very heart of Bermondsey, Zone 1's creative hub and set around a communal courtyard and several roof terraces.

Situated on the 4th floor, this 2 bedroom apartment boasts approximately 814sq ft of living space. Offered fully furnished, the apartment comprises 2 double bedrooms with fitted wardrobes and one with an ensuite bathroom, reception with large terrace with views across to the London Skyline, open plan fitted kitchen with integrated appliances and contemporary main bathroom. Each apartment is finished to a high specification with underfloor heating and the development benefits from stunning courtyards and three roof top terraces. Bermondsey station is just 0.3 miles away accessing the Jubilee line.

- 2 Bedrooms
- 2 Bathrooms (one ensuite)
- Private balcony
- 4th Floor
- 0.3 miles from Bermondsey Station
- Approx. 814 sq ft (75.6 sq m)
- Furnished
- EPC: B

WWW: hdvirtualart.com | TEL: 0203.974.1567 | EMAIL: info@hdvirtualart.com