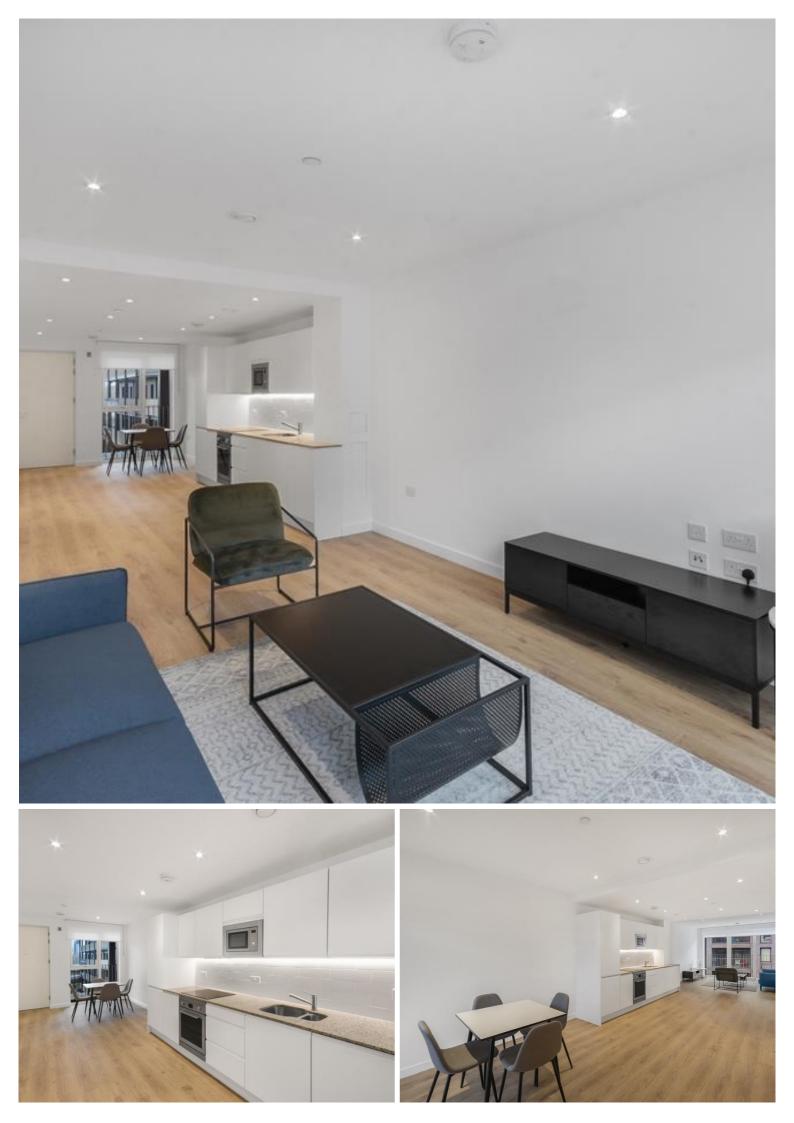

## Description

A brand new 2 bedroom apartment in Dockley Apartments, located in the very heart of Bermondsey, Zone 1's creative hub and set around a communal courtyard and several roof terraces.

Situated on the 4th floor, this 2 bedroom apartment boasts approximately 814sq ft of living space. Offered fully furnished, the apartment comprises 2 double bedrooms with fitted wardrobes and one with an ensuite bathroom, reception with large terrace with views across to the London Skyline, open plan fitted kitchen with integrated appliances and contemporary main bathroom. Each apartment is finished to a high specification with underfloor heating and the development benefits from stunning courtyards and three roof top terraces. Bermondsey station is just 0.3 miles away accessing the Jubilee line.