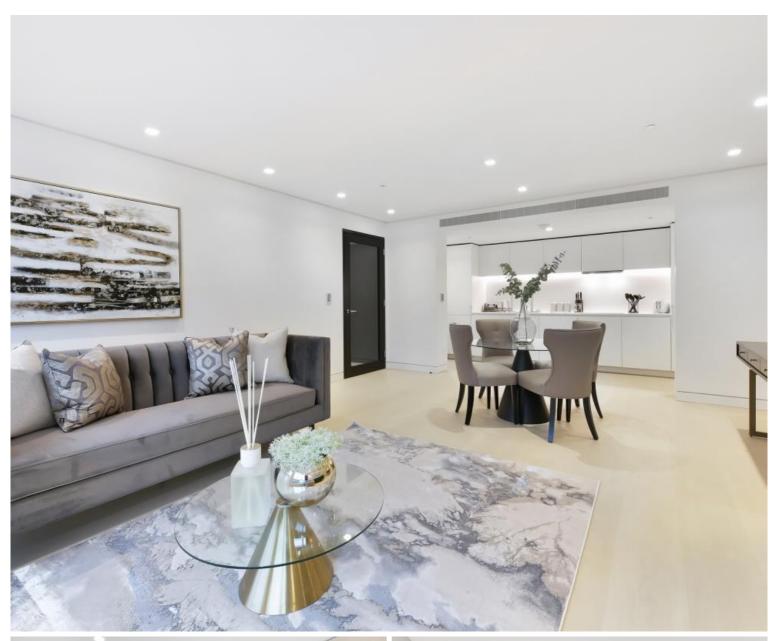

## Description

A stunning two-bedroom apartment, located in this fantastic development located on the Corner of Oxford Street and Tottenham Court Road. The apartment comprises a reception room with large windows, an open plan dining room and kitchen with high specification appliances, two double bedrooms with en suite bathrooms and a guest cloakroom. The apartment has wooden flooring and is offered furnished.

Centre Point is luxury development with 24hr concierge service, residents, gym, swimming pool, lounge and cinema room and superbly located for Covent Garden, Soho and Marylebone all within walking distance and also with easy access to the City and Tottenham Court Road underground Station.

- Available 10th January 2023
- Luxury Development
- Approx. 1267sq ft / 118sq m
- 7th Floor
- 24hr Concierge Service
- Gym
- Swimming Pool
- Cinema
- Furnished
- Wooden Flooring