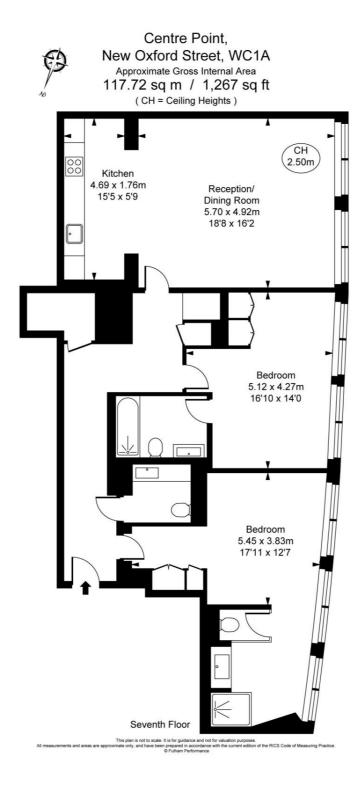

## Floorplan

1,267 sq ft | 118 sq m

Mayfair and Marylebone

13a St George Street, London W1S 2FQ +44 207 399 5550 mayfair@jll.com Urban living, your way.