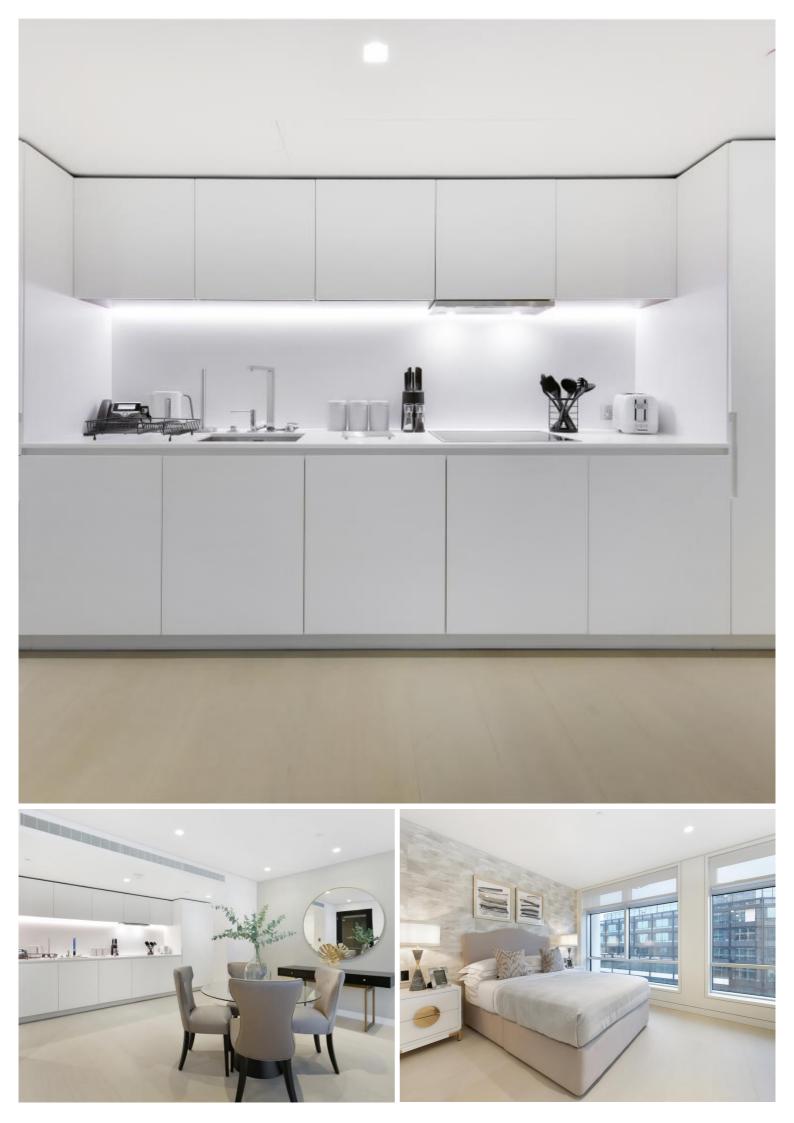

## Description

A stunning two-bedroom apartment, located in this fantastic development located on the Corner of Oxford Street and Tottenham Court Road. The apartment comprises a reception room with large windows, an open plan dining room and kitchen with high specification appliances, two double bedrooms with en suite bathrooms and a guest cloakroom. The apartment has wooden flooring and is offered furnished.

- Available 10th January 2023
- Luxury Development
- Approx. 1267sq ft / 118sq m
- 7th Floor
- 24hr Concierge Service
- Gym
- Swimming Pool
- Cinema
- Furnished
- Wooden Flooring