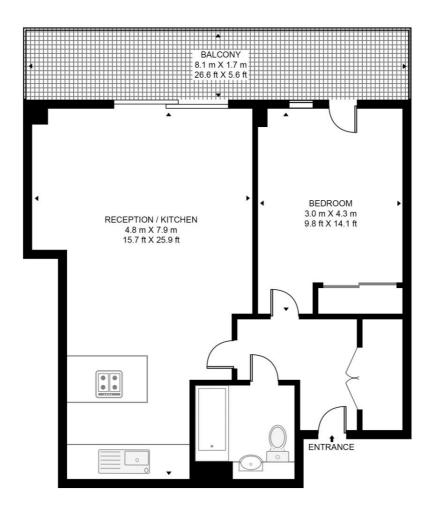

# Floorplan

602 sq ft | 56 sq m

#### **HAWTHORN HOUSE**

APPROXIMATE GROSS INTERNAL FLOOR AREA 602 SQ.FT (55.9 SQ.M)

#### THIRD FLOOR

This floor plan has been defined by the RICS Code of Measurement. This floor plan and all others are for approximate representative purposes only and upon usage is agreed to as such by the client.