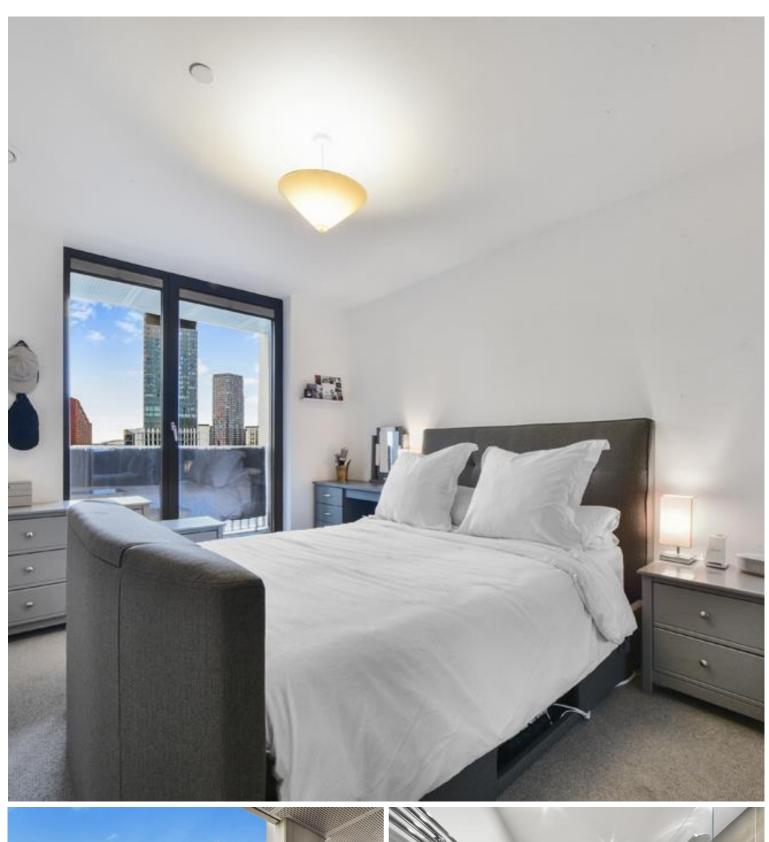

### **Description**

New to the market - This spacious one-bedroom apartment (602 sq. ft) is now available in the highly sought-after New Garden Quarter development.

Featuring a high-quality finish, the apartment offers an open plan living room and kitchen with top-of-the-line amenities. The kitchen boasts handleless fitted units, engineered stone worktops, glass splash backs, and fully integrated SMEG appliances. The bathroom is equipped with bespoke cabinetry and ceramic tiling. The master bedroom includes fitted wardrobes, and underfloor heating is provided throughout the apartment. Every detail has been carefully considered to provide both functionality and style.

Step outside onto the full-length, south-facing balcony and bask in the abundance of natural sunlight. Residents have exclusive access to a range of impressive amenities, including a beautifully landscaped 2-acre garden square, private green spaces, a 24-hour concierge and parcel service, and a residents-only gym.