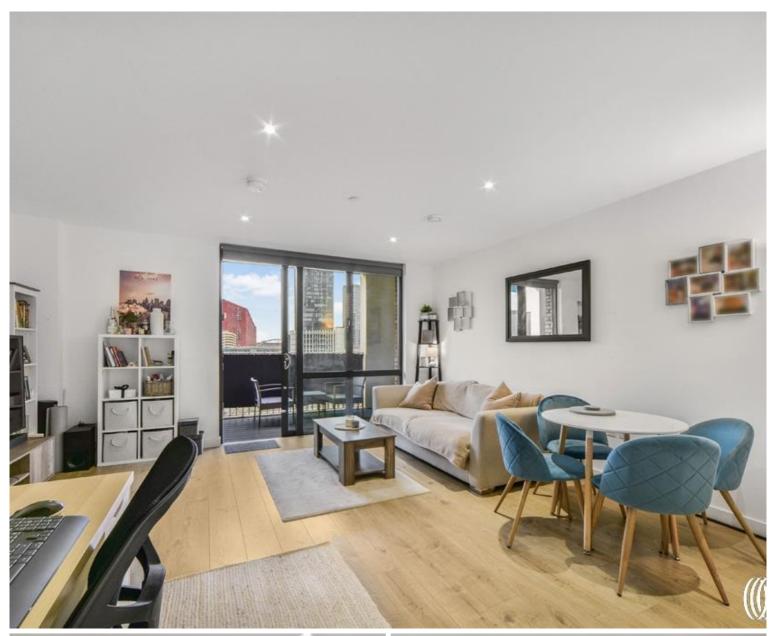

### **Description**

New to the market - This spacious one-bedroom apartment (602 sq. ft) is now available in the highly sought-after New Garden Quarter development.

Featuring a high-quality finish, the apartment offers an open plan living room and kitchen with top-of-the-line amenities. The kitchen boasts handleless fitted units, engineered stone worktops, glass splash backs, and fully integrated SMEG appliances. The bathroom is equipped with bespoke cabinetry and ceramic tiling. The master bedroom includes fitted wardrobes, and underfloor heating is provided throughout the apartment. Every detail has been carefully considered to provide both functionality and style.

Step outside onto the full-length, south-facing balcony and bask in the abundance of natural sunlight. Residents have exclusive access to a range of impressive amenities, including a beautifully landscaped 2-acre garden square, private green spaces, a 24-hour concierge and parcel service, and a residents-only gym.

Situated next to Queen Elizabeth Park, the New Garden Quarter offers convenient access to Westfield, Stratford Underground station, and key destinations such as Liverpool St

- One Bedroom apartment
- One Bathroom
- 3rd Floor with lift access
- Balcony (South Facing)
- Ultra modern
- Secure development
- Parking available to rent (subject to availability)
- Landscaped gardens
- · Residents-only Gym
- 24 Hour Concierge Service