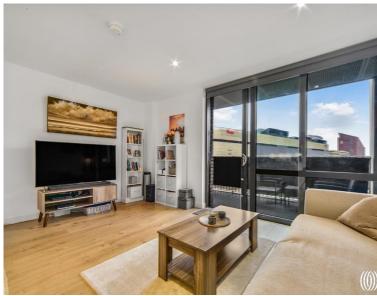

### **Description**

New to the market - This spacious one-bedroom apartment (602 sq. ft) is now available in the highly sought-after New Garden Quarter development.

Featuring a high-quality finish, the apartment offers an open plan living room and kitchen with top-of-the-line amenities. The kitchen boasts handleless fitted units, engineered stone worktops, glass splash backs, and fully integrated SMEG appliances. The bathroom is equipped with bespoke cabinetry and ceramic tiling. The master bedroom includes fitted wardrobes, and underfloor heating is provided throughout the apartment. Every detail has been carefully considered to provide both functionality and style.

Step outside onto the full-length, south-facing balcony and bask in the abundance of natural sunlight. Residents have exclusive access to a range of impressive amenities, including a beautifully landscaped 2-acre garden square, private green spaces, a 24-hour concierge and parcel service, and a residents-only gym.