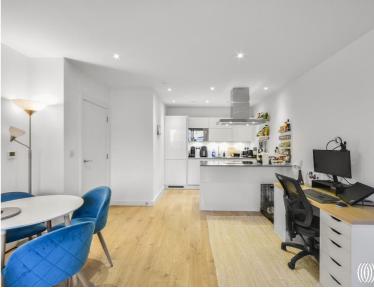

### **Description**

New to the market - This spacious one-bedroom apartment (602 sq. ft) is now available in the highly sought-after New Garden Quarter development.

Featuring a high-quality finish, the apartment offers an open plan living room and kitchen with top-of-the-line amenities. The kitchen boasts handleless fitted units, engineered stone worktops, glass splash backs, and fully integrated SMEG appliances. The bathroom is equipped with bespoke cabinetry and ceramic tiling. The master bedroom includes fitted wardrobes, and underfloor heating is provided throughout the apartment. Every detail has been carefully considered to provide both functionality and style.