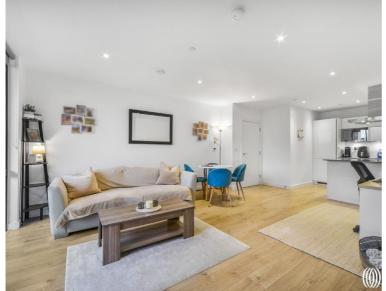

### **Description**

New to the market - This spacious one-bedroom apartment (602 sq. ft) is now available in the highly sought-after New Garden Quarter development.

Featuring a high-quality finish, the apartment offers an open plan living room and kitchen with top-of-the-line amenities. The kitchen boasts handleless fitted units, engineered stone worktops, glass splash backs, and fully integrated SMEG appliances. The bathroom is equipped with bespoke cabinetry and ceramic tiling. The master bedroom includes fitted wardrobes, and underfloor heating is provided throughout the apartment. Every detail has been carefully considered to provide both functionality and style.