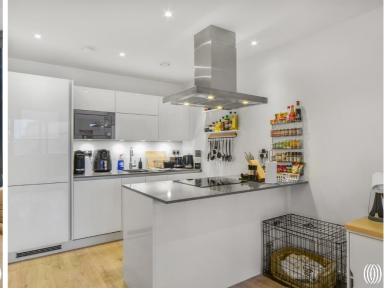

### **Description**

New to the market - This spacious one-bedroom apartment (602 sq. ft) is now available in the highly sought-after New Garden Quarter development.

Featuring a high-quality finish, the apartment offers an open plan living room and kitchen with top-of-the-line amenities. The kitchen boasts handleless fitted units, engineered stone worktops, glass splash backs, and fully integrated SMEG appliances. The bathroom is equipped with bespoke cabinetry and ceramic tiling. The master bedroom includes fitted wardrobes, and underfloor heating is provided throughout the apartment. Every detail has been carefully considered to provide both functionality and style.