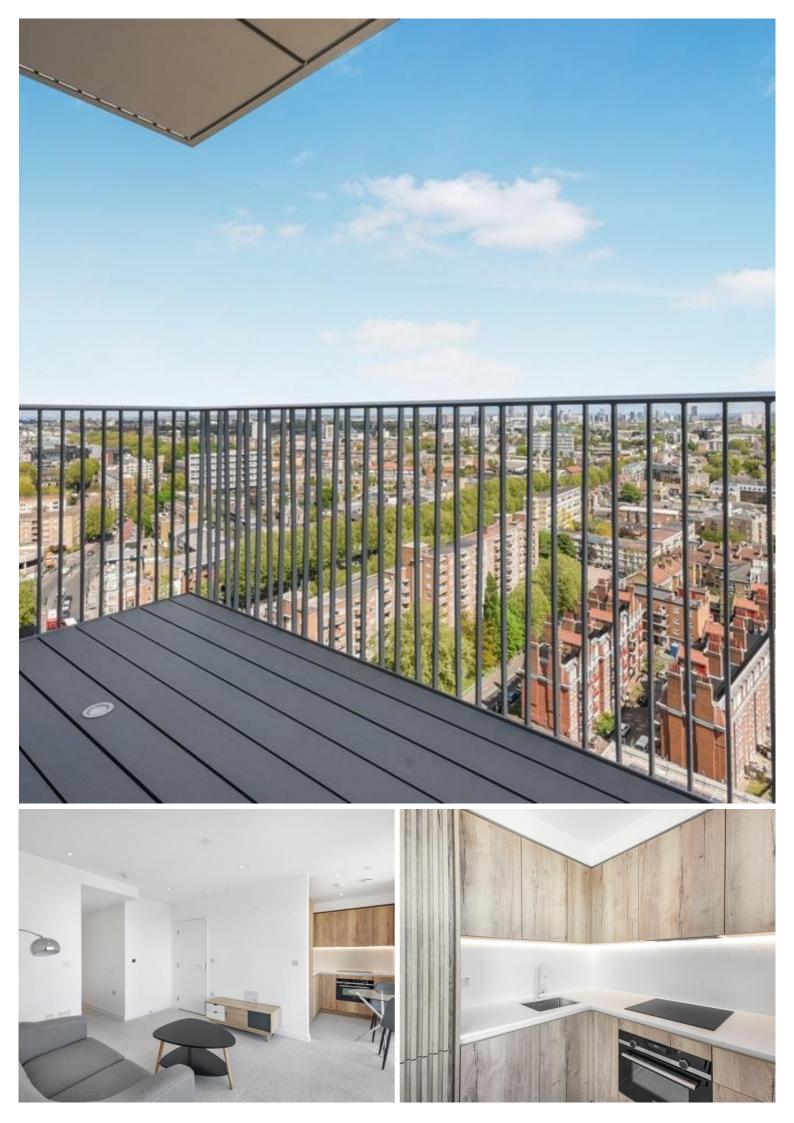

### Description

A stunning studio apartment situated on the 4th floor of Jacquard Point, part of the Silk District development, E1.

This luxury studio apartment offers great living space and if offered furnished The apartment comprises an open plan living room and integrated kitchen, separate sleeping area with large fitted wardrobes, bathroom with porcelain finish, tiled flooring throughout, good storage space and balcony overlooking the courtyard.

- Studio
- 1 Bathroom
- 19th Floor
- Private balcony
- On-site amenities including cinema, gym and resident's lounge
- 24 hour concierge
- 0.3 miles from Whitechapel Station
- Approx. 433 sq ft (40.2 sq m)
- Furnished
- EPC: B