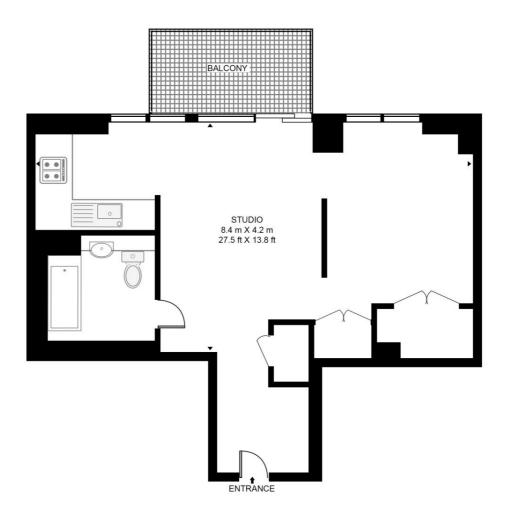

## Floorplan

433 sq ft | 40 sq m

### JACQUARD POINT, THE SILK DISTRICT

APPROXIMATE GROSS INTERNAL FLOOR AREA 433 SQ.FT (40.2 SQ.M)

#### NINETEENTH FLOOR

This floor plan has been defined by the RICS Code of Measurement. This floor plan and all others are for approximate representative purposes only and upon usage is agreed to as such by the client.