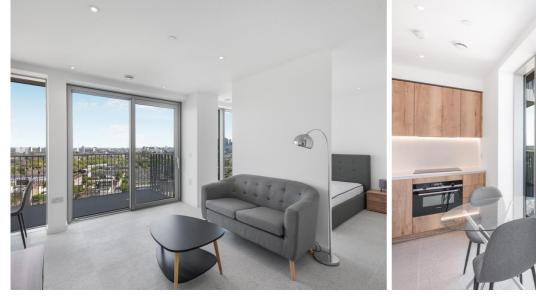

### Description

A stunning studio apartment situated on the 4th floor of Jacquard Point, part of the Silk District development, E1.

This luxury studio apartment offers great living space and if offered furnished The apartment comprises an open plan living room and integrated kitchen, separate sleeping area with large fitted wardrobes, bathroom with porcelain finish, tiled flooring throughout, good storage space and balcony overlooking the courtyard.

- Studio
- 1 Bathroom
- 19th Floor
- Private balcony
- On-site amenities including cinema, gym and resident's lounge
- 24 hour concierge
- 0.3 miles from Whitechapel Station
- Approx. 433 sq ft (40.2 sq m)
- Furnished
- EPC: B