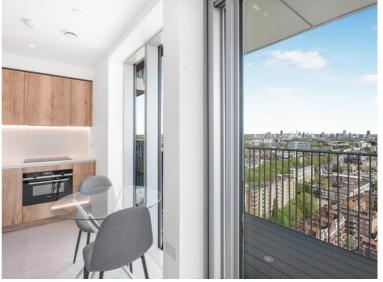

### Description

A stunning studio apartment situated on the 4th floor of Jacquard Point, part of the Silk District development, E1.

This luxury studio apartment offers great living space and if offered furnished The apartment comprises an open plan living room and integrated kitchen, separate sleeping area with large fitted wardrobes, bathroom with porcelain finish, tiled flooring throughout, good storage space and balcony overlooking the courtyard.

- Studio
- 1 Bathroom
- 19th Floor
- Private balcony
- On-site amenities including cinema, gym and resident's lounge
- 24 hour concierge
- 0.3 miles from Whitechapel Station
- Approx. 433 sq ft (40.2 sq m)
- Furnished
- EPC: B