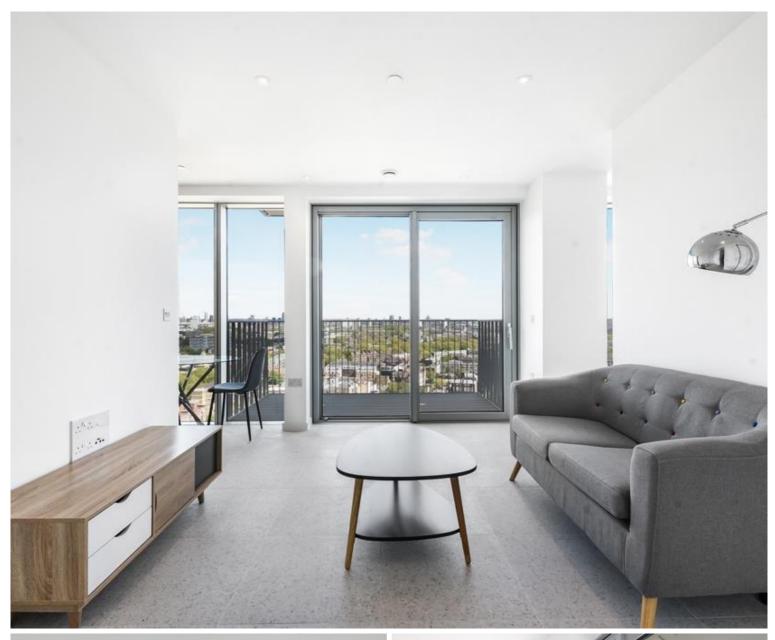

### Description

A stunning studio apartment situated on the 4th floor of Jacquard Point, part of the Silk District development, E1.

This luxury studio apartment offers great living space and if offered furnished The apartment comprises an open plan living room and integrated kitchen, separate sleeping area with large fitted wardrobes, bathroom with porcelain finish, tiled flooring throughout, good storage space and balcony overlooking the courtyard.

The Silk District is a development from Mount Anvil and offers its residents fantastic amenities which include 24 hour concierge, on site gym, cinema room, rooftop gardens and resident's lounge. The development is within easy reach of the City of London and in the heart of the Whitechapel regeneration area, approximately 0.3 miles from Whitechapel Underground / Crossrail station.

- Studio
- 1 Bathroom
- 19th Floor
- Private balcony
- On-site amenities including cinema, gym and resident's lounge
- 24 hour concierge
- 0.3 miles from Whitechapel Station
- Approx. 433 sq ft (40.2 sq m)
- Furnished
- EPC: B