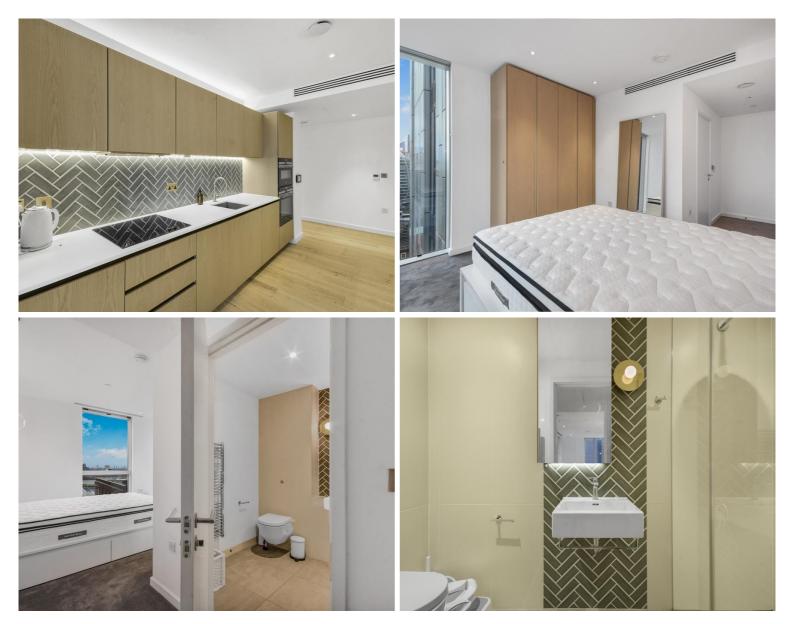

## Description

Situated on the 11th floor, this 2 bedroom apartment comprises reception area with fully fitted contemporary kitchen, large South-East facing balcony with stunning view of the City and London Eye. A South facing master bedroom and 2nd bedroom with direct private balcony access each have large fitted wardrobes, 2 luxury bathrooms with porcelain finish, wood flooring and comfort cooling / heating.

The development offers top of the range amenities which includes pool, spa, gymnasium, private cinema room, resident's only business lounge and 24 hour concierge. Each apartment also benefits from comfort cooling / heating. The Atlas Building is next to Old Street station (0.1 mile) and a short walk to the City, Hoxton, Shoreditch and Angel.