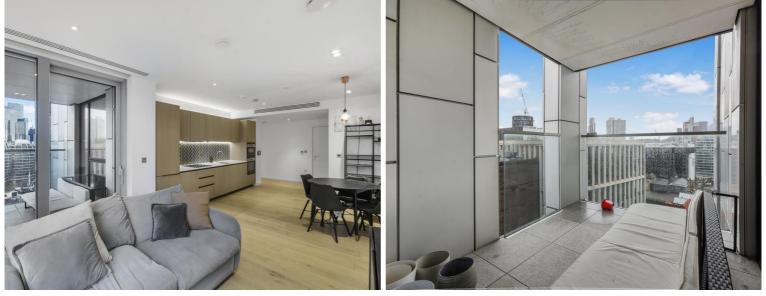

## Description

Situated on the 11th floor, this 2 bedroom apartment comprises reception area with fully fitted contemporary kitchen, large South-East facing balcony with stunning view of the City and London Eye. A South facing master bedroom and 2nd bedroom with direct private balcony access each have large fitted wardrobes, 2 luxury bathrooms with porcelain finish, wood flooring and comfort cooling / heating.

The development offers top of the range amenities which includes pool, spa, gymnasium, private cinema room, resident's only business lounge and 24 hour concierge. Each apartment also benefits from comfort cooling / heating. The Atlas Building is next to Old Street station (0.1 mile) and a short walk to the City, Hoxton, Shoreditch and Angel.