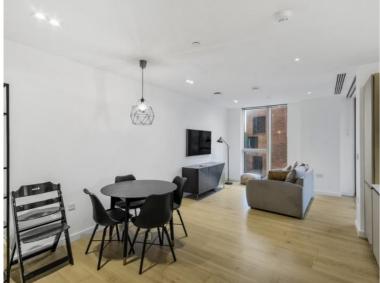

## Description

Situated on the 11th floor, this 2 bedroom apartment comprises reception area with fully fitted contemporary kitchen, large South-East facing balcony with stunning view of the City and London Eye. A South facing master bedroom and 2nd bedroom with direct private balcony access each have large fitted wardrobes, 2 luxury bathrooms with porcelain finish, wood flooring and comfort cooling / heating.

The development offers top of the range amenities which includes pool, spa, gymnasium, private cinema room, resident's only business lounge and 24 hour concierge. Each apartment also benefits from comfort cooling / heating. The Atlas Building is next to Old Street station (0.1 mile) and a short walk to the City, Hoxton, Shoreditch and Angel.