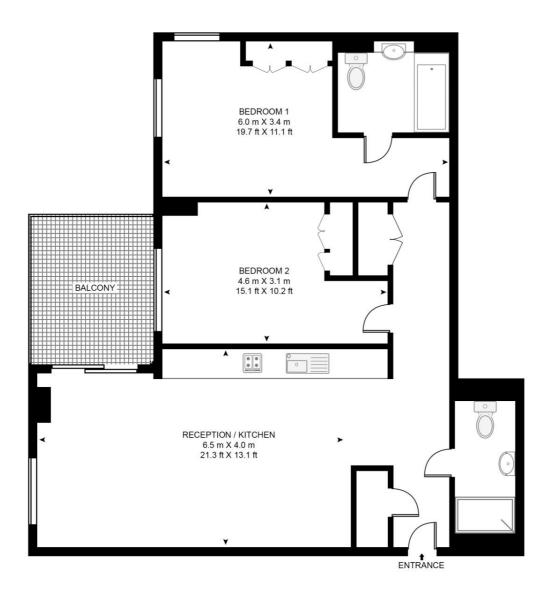

## Floorplan

815 sq ft | 76 sq m

### ATLAS BUILDING, 145 CITY ROAD

APPROXIMATE GROSS INTERNAL FLOOR AREA 846 SQ.FT (78.6 SQ.M)

#### **ELEVENTH FLOOR**

This floor plan has been defined by the RICS Code of Measurement. This floor plan and all others are for approximate representative purposes only and upon usage is agreed to as such by the client.