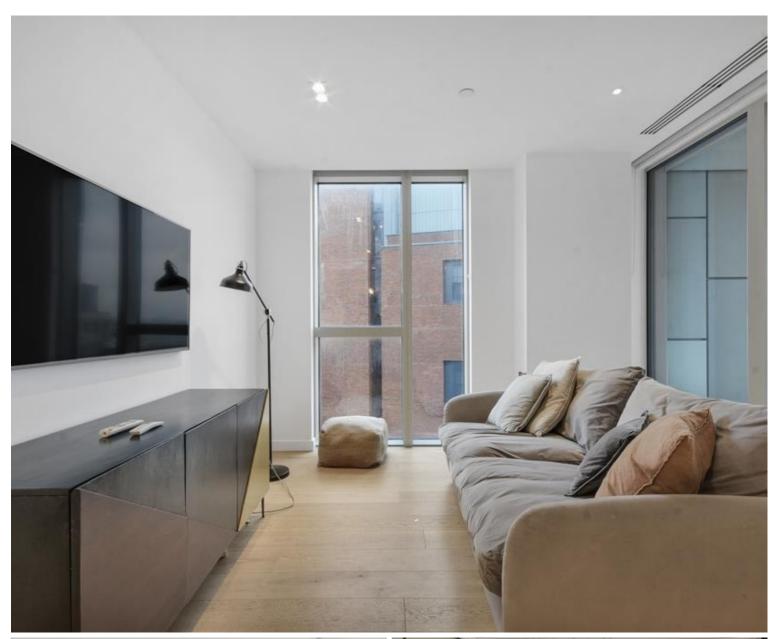

## Description

Situated on the 11th floor, this 2 bedroom apartment comprises reception area with fully fitted contemporary kitchen, large South-East facing balcony with stunning view of the City and London Eye. A South facing master bedroom and 2nd bedroom with direct private balcony access each have large fitted wardrobes, 2 luxury bathrooms with porcelain finish, wood flooring and comfort cooling / heating.

The development offers top of the range amenities which includes pool, spa, gymnasium, private cinema room, resident's only business lounge and 24 hour concierge. Each apartment also benefits from comfort cooling / heating. The Atlas Building is next to Old Street station (0.1 mile) and a short walk to the City, Hoxton, Shoreditch and Angel.