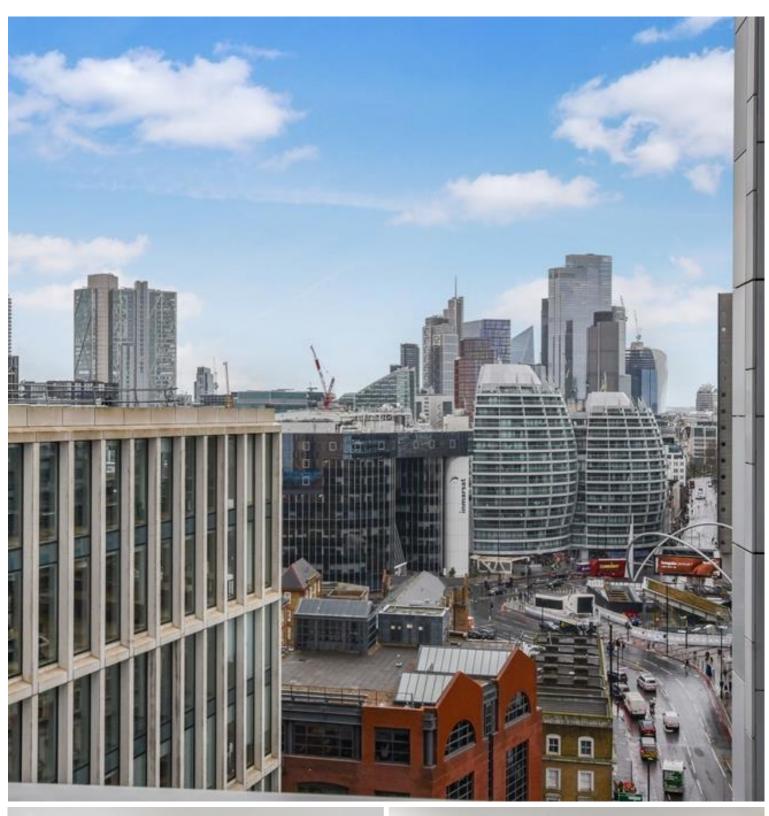

## Description

Situated on the 11th floor, this 2 bedroom apartment comprises reception area with fully fitted contemporary kitchen, large South-East facing balcony with stunning view of the City and London Eye. A South facing master bedroom and 2nd bedroom with direct private balcony access each have large fitted wardrobes, 2 luxury bathrooms with porcelain finish, wood flooring and comfort cooling / heating.

The development offers top of the range amenities which includes pool, spa, gymnasium, private cinema room, resident's only business lounge and 24 hour concierge. Each apartment also benefits from comfort cooling / heating. The Atlas Building is next to Old Street station (0.1 mile) and a short walk to the City, Hoxton, Shoreditch and Angel.