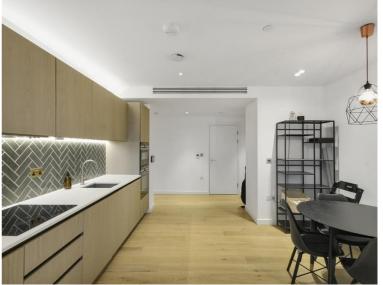

## Description

Situated on the 11th floor, this 2 bedroom apartment comprises reception area with fully fitted contemporary kitchen, large South-East facing balcony with stunning view of the City and London Eye. A South facing master bedroom and 2nd bedroom with direct private balcony access each have large fitted wardrobes, 2 luxury bathrooms with porcelain finish, wood flooring and comfort cooling / heating.

The development offers top of the range amenities which includes pool, spa, gymnasium, private cinema room, resident's only business lounge and 24 hour concierge. Each apartment also benefits from comfort cooling / heating. The Atlas Building is next to Old Street station (0.1 mile) and a short walk to the City, Hoxton, Shoreditch and Angel.