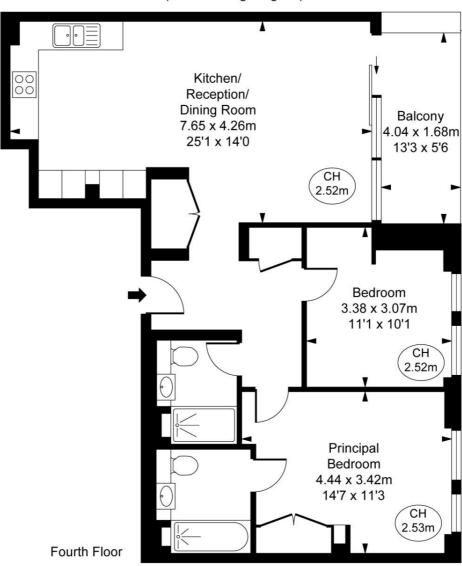

## Floorplan

sq ft | sq m

Valentine House, Kings Road Park, Sands End Lane, SW6

Approximate Gross Internal Area 73.03 sq m / 786 sq ft

This plan is not to scale. It is for guidance and not for valuation purposes.

Ints and areas are approximate only, and have been prepared in accordance with the current edition of the RICS Code of Measuring Practice.

© Fulham Performance

Urban living, your way.