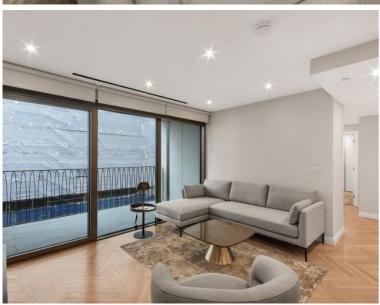

## Description

A bright and spacious 2 bedroom apartment in the sought after Kings Road Park development, conveniently located for Chelsea Harbour SW6.

This stunning apartment comprises 2 double bedrooms with large fitted wardrobes to master, 2 luxury bathrooms, fully fitted kitchen with Miele appliances, spacious reception room and large balcony.