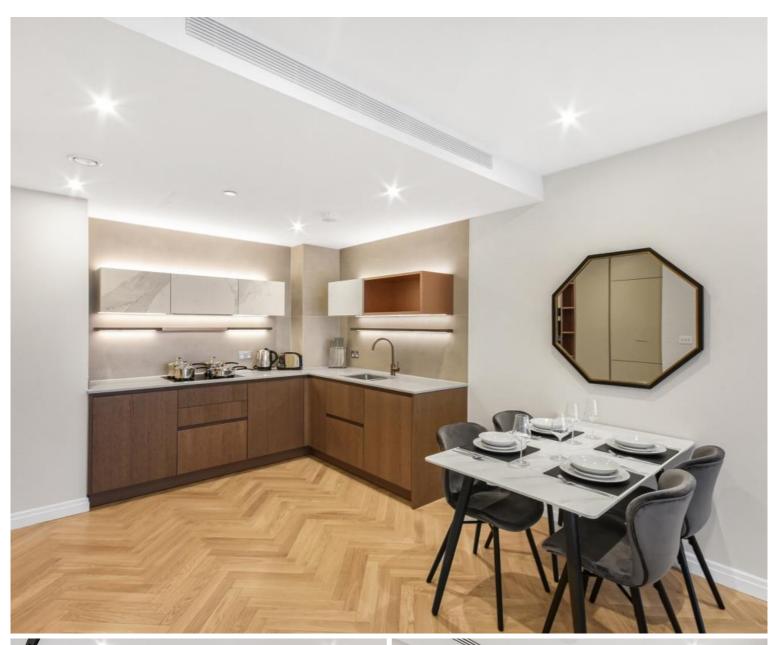

## Description

A bright and spacious 2 bedroom apartment in the sought after Kings Road Park development, conveniently located for Chelsea Harbour SW6.

This stunning apartment comprises 2 double bedrooms with large fitted wardrobes to master, 2 luxury bathrooms, fully fitted kitchen with Miele appliances, spacious reception room and large balcony.

The development boasts fantastic on site amenities which include 24 hour concierge, swimming pool, gymnasium, 2 x cinema rooms, private kitchen area, games room and capacious residents' lounge.

Rent is payable on a monthly basis and you may be required to pay more than a month's rent in advance, depending on your circumstances. You will be required to pay a 1 week holding deposit following a successful offer. Utility bills, council tax, telephone line and broadband are not included in the rent. As well as paying the rent, you may also be required to make some additional permitted payments. If your tenancy does not qualify as an AST, additional fees may apply. Please visit jll.co.uk/fees for details of fees which may be payable when renting a property.