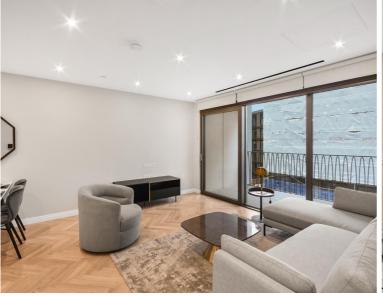

## Description

A bright and spacious 2 bedroom apartment in the sought after Kings Road Park development, conveniently located for Chelsea Harbour SW6.

This stunning apartment comprises 2 double bedrooms with large fitted wardrobes to master, 2 luxury bathrooms, fully fitted kitchen with Miele appliances, spacious reception room and large balcony.