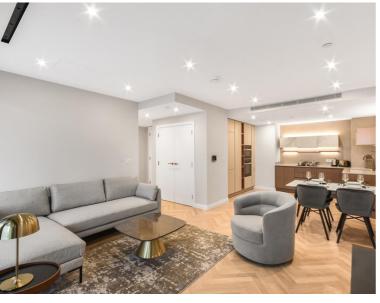

## Description

A bright and spacious 2 bedroom apartment in the sought after Kings Road Park development, conveniently located for Chelsea Harbour SW6.

This stunning apartment comprises 2 double bedrooms with large fitted wardrobes to master, 2 luxury bathrooms, fully fitted kitchen with Miele appliances, spacious reception room and large balcony.

The development boasts fantastic on site amenities which include 24 hour concierge, swimming pool, gymnasium, 2 x cinema rooms, private kitchen area, games room and capacious residents' lounge.

Rent is payable on a monthly basis and you may be required to pay more than a month's rent in advance, depending on your circumstances. You will be required to pay a 1 week holding deposit following a successful offer. Utility bills, council tax, telephone line and broadband are not included in the rent. As well as paying the rent, you may also be required to make some additional permitted payments. If your tenancy does not qualify as an AST, additional fees may apply. Please visit jll.co.uk/fees for details of fees which may be payable when renting a property.