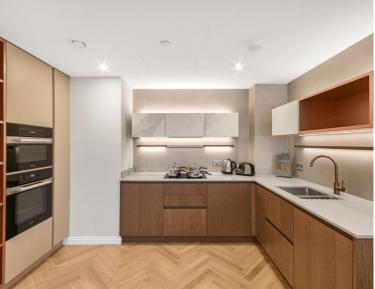

## Description

A bright and spacious 2 bedroom apartment in the sought after Kings Road Park development, conveniently located for Chelsea Harbour SW6.

This stunning apartment comprises 2 double bedrooms with large fitted wardrobes to master, 2 luxury bathrooms, fully fitted kitchen with Miele appliances, spacious reception room and large balcony.