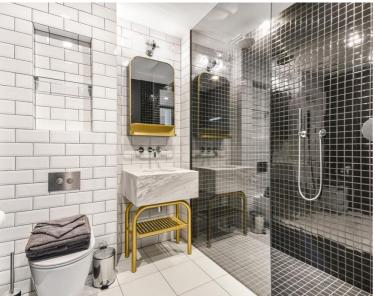

### Description

A stunning 1 bedroom apartment in the sought after and iconic One Crown Place, EC2, situated in the City of London.

This luxury 1 bedroom apartment in situated on the 13th floor and a reception room with winter garden offering an Easterly aspect, fully fitted kitchen, double bedroom with large fitted wardrobes and oak herringbone flooring.

- 1 Bedroom
- 1 Bathroom
- 13th Floor
- Winter Garden
- 24 hour concierge
- On-site leisure facilities including gym, resident's lounge and screening room
- 0.3 miles from Liverpool Street Station
- Approx. 616 sq ft (57.2 sq m)
- Furnished
- EPC: B