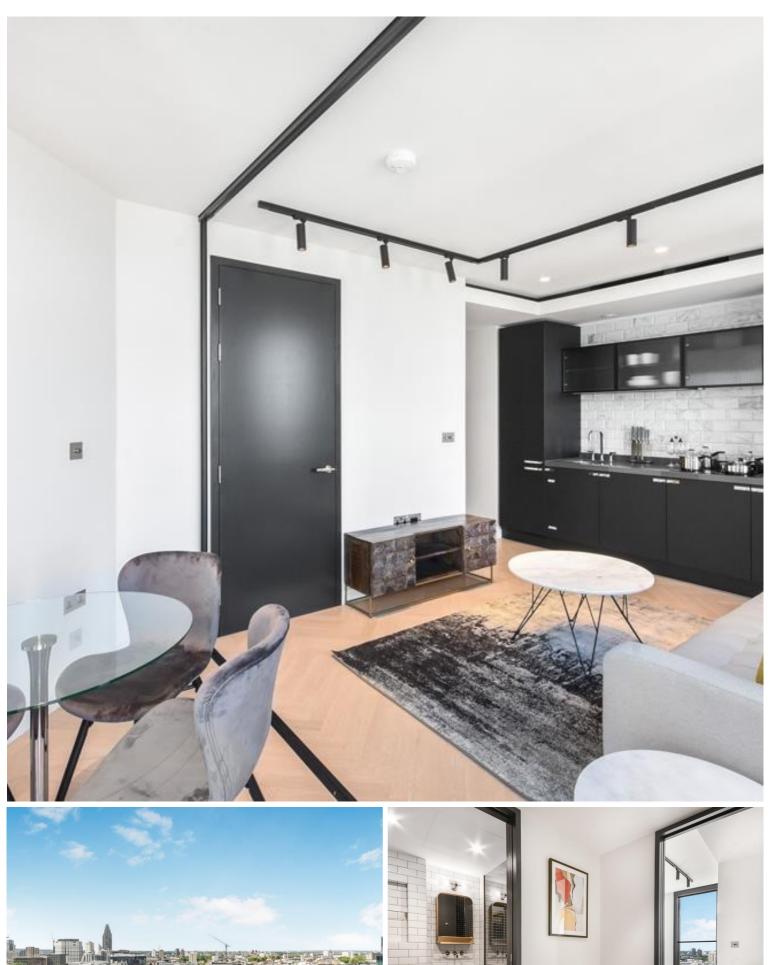

### Description

A stunning 1 bedroom apartment in the sought after and iconic One Crown Place, EC2, situated in the City of London.

This luxury 1 bedroom apartment in situated on the 13th floor and a reception room with winter garden offering an Easterly aspect, fully fitted kitchen, double bedroom with large fitted wardrobes and oak herringbone flooring.

One Crown boasts a fantastic location, a stone's throw from Liverpool Street Station (approximately 0.3 miles) and Moorgate Station (approximately 0.3 miles). The development has a high specification with comfort cooling and benefits from fantastic on site amenities which include 24 hour concierge residents' lounge, screening room, workhub, gym, private dining room, treatment room and communal terrace.