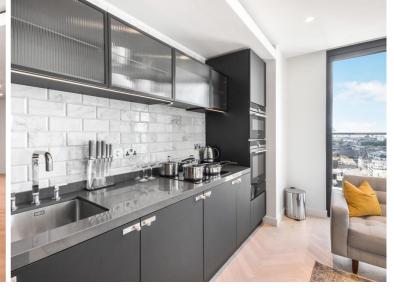

### Description

A stunning 1 bedroom apartment in the sought after and iconic One Crown Place, EC2, situated in the City of London.

This luxury 1 bedroom apartment in situated on the 13th floor and a reception room with winter garden offering an Easterly aspect, fully fitted kitchen, double bedroom with large fitted wardrobes and oak herringbone flooring.