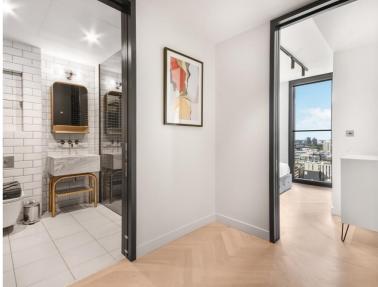

### Description

A stunning 1 bedroom apartment in the sought after and iconic One Crown Place, EC2, situated in the City of London.

This luxury 1 bedroom apartment in situated on the 13th floor and a reception room with winter garden offering an Easterly aspect, fully fitted kitchen, double bedroom with large fitted wardrobes and oak herringbone flooring.

- 1 Bedroom
- 1 Bathroom
- 13th Floor
- Winter Garden
- 24 hour concierge
- On-site leisure facilities including gym, resident's lounge and screening room
- 0.3 miles from Liverpool Street Station
- Approx. 616 sq ft (57.2 sq m)
- Furnished
- EPC: B