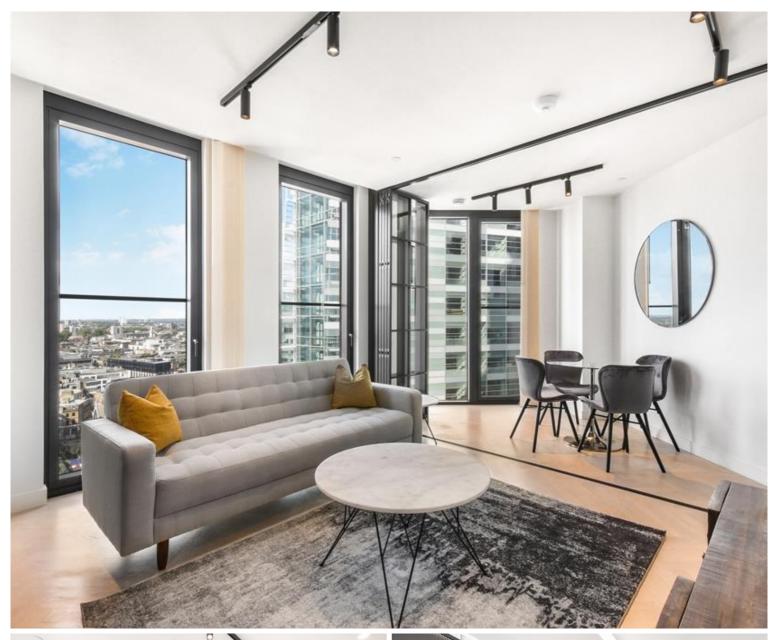

### Description

A stunning 1 bedroom apartment in the sought after and iconic One Crown Place, EC2, situated in the City of London.

This luxury 1 bedroom apartment in situated on the 13th floor and a reception room with winter garden offering an Easterly aspect, fully fitted kitchen, double bedroom with large fitted wardrobes and oak herringbone flooring.

One Crown boasts a fantastic location, a stone's throw from Liverpool Street Station (approximately 0.3 miles) and Moorgate Station (approximately 0.3 miles). The development has a high specification with comfort cooling and benefits from fantastic on site amenities which include 24 hour concierge residents' lounge, screening room, workhub, gym, private dining room, treatment room and communal terrace.

- 1 Bedroom
- 1 Bathroom
- 13th Floor
- Winter Garden
- 24 hour concierge
- On-site leisure facilities including gym, resident's lounge and screening room
- 0.3 miles from Liverpool Street Station
- Approx. 616 sq ft (57.2 sq m)
- Furnished
- EPC: B