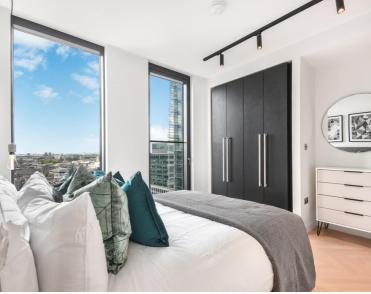

### Description

A stunning 1 bedroom apartment in the sought after and iconic One Crown Place, EC2, situated in the City of London.

This luxury 1 bedroom apartment in situated on the 13th floor and a reception room with winter garden offering an Easterly aspect, fully fitted kitchen, double bedroom with large fitted wardrobes and oak herringbone flooring.

- 1 Bedroom
- 1 Bathroom
- 13th Floor
- Winter Garden
- 24 hour concierge
- On-site leisure facilities including gym, resident's lounge and screening room
- 0.3 miles from Liverpool Street Station
- Approx. 616 sq ft (57.2 sq m)
- Furnished
- EPC: B