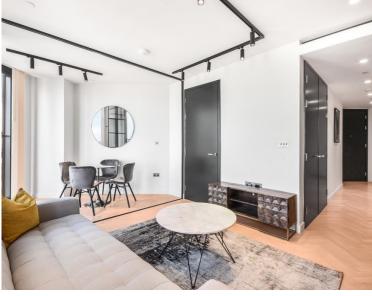

### Description

A stunning 1 bedroom apartment in the sought after and iconic One Crown Place, EC2, situated in the City of London.

This luxury 1 bedroom apartment in situated on the 13th floor and a reception room with winter garden offering an Easterly aspect, fully fitted kitchen, double bedroom with large fitted wardrobes and oak herringbone flooring.

One Crown boasts a fantastic location, a stone's throw from Liverpool Street Station (approximately 0.3 miles) and Moorgate Station (approximately 0.3 miles). The development has a high specification with comfort cooling and benefits from fantastic on site amenities which include 24 hour concierge residents' lounge, screening room, workhub, gym, private dining room, treatment room and communal terrace.