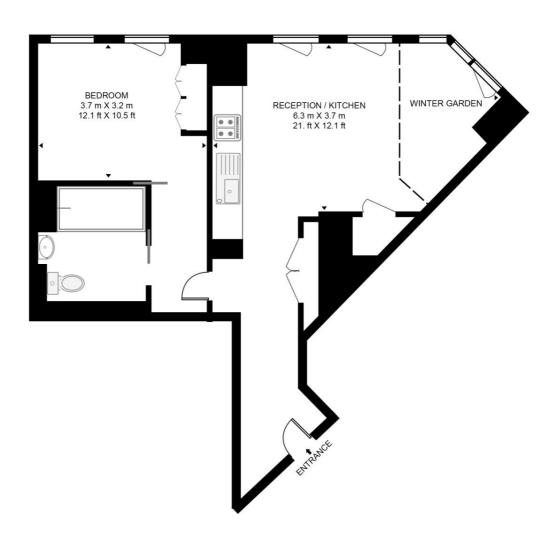

## Floorplan

616 sq ft | 57 sq m

### ONE CROWN PLACE, 19 SUN STREET

APPROXIMATE GROSS INTERNAL FLOOR AREA 616 SQ.FT (57.2 SQ.M)

#### THIRTEENTH FLOOR

This floor plan has been defined by the RICS Code of Measurement. This floor plan and all others are for approximate representative purposes only and upon usage is agreed to as such by the client.