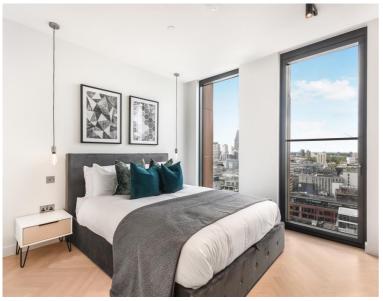

### Description

A stunning 1 bedroom apartment in the sought after and iconic One Crown Place, EC2, situated in the City of London.

This luxury 1 bedroom apartment in situated on the 13th floor and a reception room with winter garden offering an Easterly aspect, fully fitted kitchen, double bedroom with large fitted wardrobes and oak herringbone flooring.

- 1 Bedroom
- 1 Bathroom
- 13th Floor
- Winter Garden
- 24 hour concierge
- On-site leisure facilities including gym, resident's lounge and screening room
- 0.3 miles from Liverpool Street Station
- Approx. 616 sq ft (57.2 sq m)
- Furnished
- EPC: B