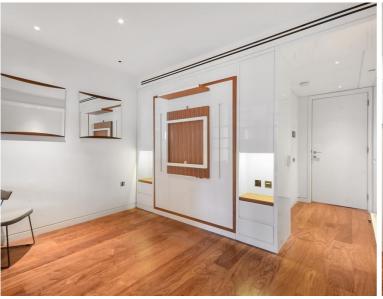

### **Description**

A luxury Galley Suite on the 18th floor of the prestigious Heron development.

This luxury apartment offers a well sized reception area with West facing balcony, partitioned sleeping area with a desk / working space, open plan, fully fitted kitchen, Walnut flooring throughout and luxury shower room. The property has a high specification with comfort cooling, iPod docking system, ceiling speakers and central control panel.