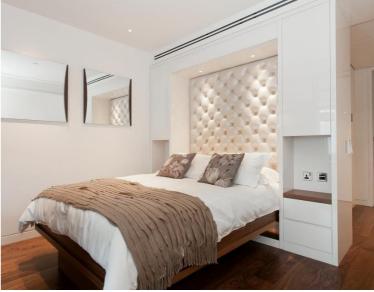

### **Description**

A luxury Galley Suite on the 18th floor of the prestigious Heron development.

This luxury apartment offers a well sized reception area with West facing balcony, partitioned sleeping area with a desk / working space, open plan, fully fitted kitchen, Walnut flooring throughout and luxury shower room. The property has a high specification with comfort cooling, iPod docking system, ceiling speakers and central control panel.