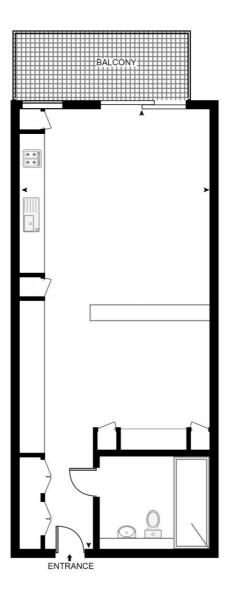

## Floorplan

426 sq ft | 40 sq m

### THE HERON, MOOR LANE

APPROXIMATE GROSS INTERNAL FLOOR AREA 426 SQ.FT (39.6 SQ.M)

#### EIGHTEENTH FLOOR

This floor plan has been defined by the RICS Code of Measurement. This floor plan and all others are for approximate representative purposes only and upon usage is agreed to as such by the client.