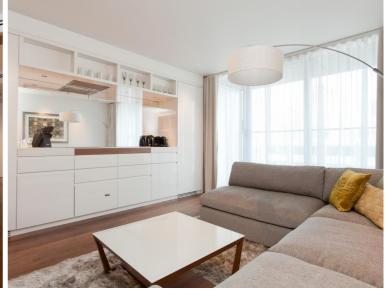

### **Description**

A luxury Galley Suite on the 18th floor of the prestigious Heron development.

This luxury apartment offers a well sized reception area with West facing balcony, partitioned sleeping area with a desk / working space, open plan, fully fitted kitchen, Walnut flooring throughout and luxury shower room. The property has a high specification with comfort cooling, iPod docking system, ceiling speakers and central control panel.

- Studio
- 1 Bathroom
- 18th floor
- West facing balcony
- 24 hour concierge
- On-site leisure facilities including gym, pool and cinema
- 0.2 miles from Moorgate station
- Approx. 426 sq ft (39.6 sq m)
- Furnished
- EPC: C