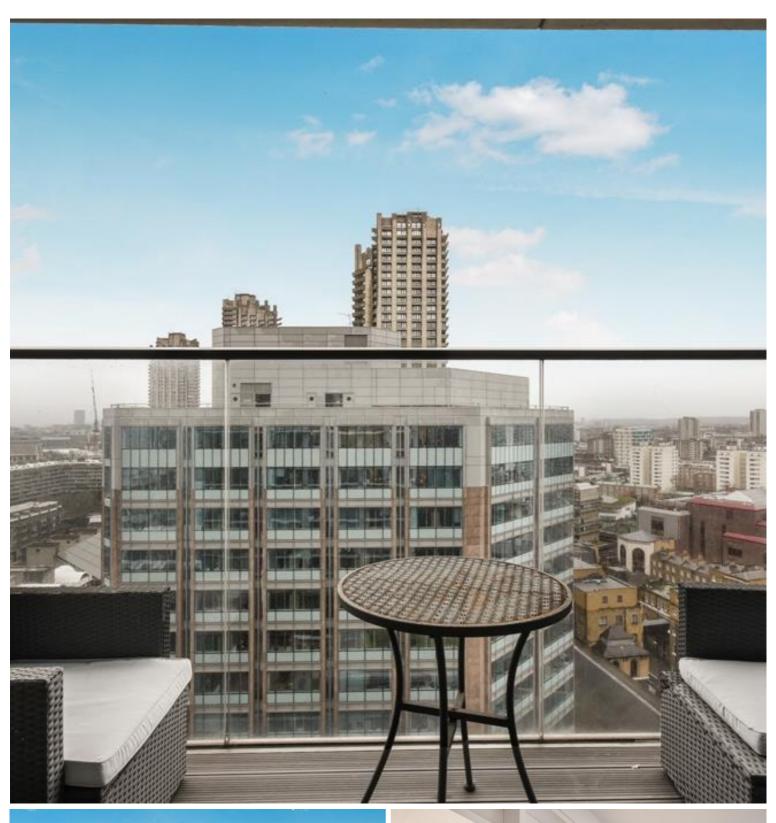

### **Description**

A luxury Galley Suite on the 18th floor of the prestigious Heron development.

This luxury apartment offers a well sized reception area with West facing balcony, partitioned sleeping area with a desk / working space, open plan, fully fitted kitchen, Walnut flooring throughout and luxury shower room. The property has a high specification with comfort cooling, iPod docking system, ceiling speakers and central control panel.

- Studio
- 1 Bathroom
- 18th floor
- West facing balcony
- 24 hour concierge
- On-site leisure facilities including gym, pool and cinema
- 0.2 miles from Moorgate station
- Approx. 426 sq ft (39.6 sq m)
- Furnished
- EPC: C