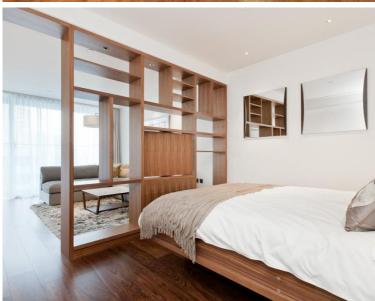

### **Description**

A luxury Galley Suite on the 18th floor of the prestigious Heron development.

This luxury apartment offers a well sized reception area with West facing balcony, partitioned sleeping area with a desk / working space, open plan, fully fitted kitchen, Walnut flooring throughout and luxury shower room. The property has a high specification with comfort cooling, iPod docking system, ceiling speakers and central control panel.