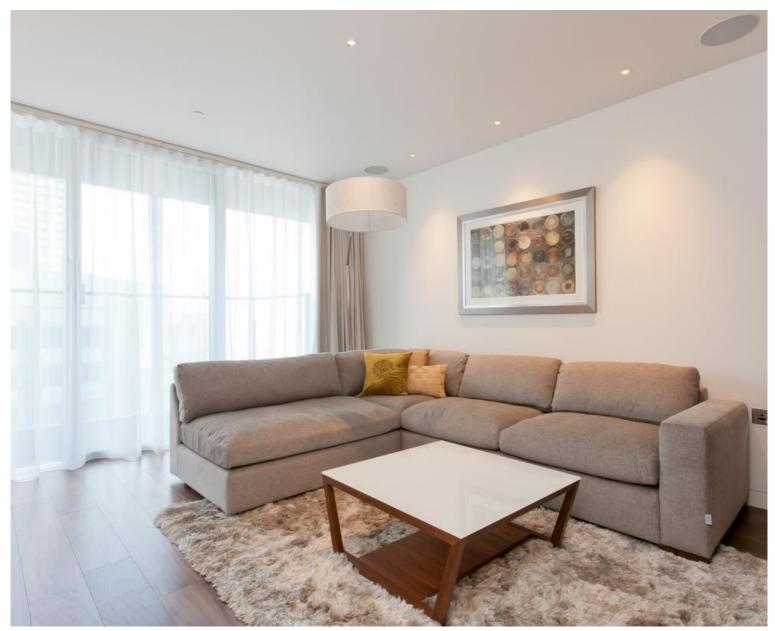

### **Description**

A luxury Galley Suite on the 18th floor of the prestigious Heron development.

This luxury apartment offers a well sized reception area with West facing balcony, partitioned sleeping area with a desk / working space, open plan, fully fitted kitchen, Walnut flooring throughout and luxury shower room. The property has a high specification with comfort cooling, iPod docking system, ceiling speakers and central control panel.

- Studio
- 1 Bathroom
- 18th floor
- West facing balcony
- 24 hour concierge
- On-site leisure facilities including gym, pool and cinema
- 0.2 miles from Moorgate station
- Approx. 426 sq ft (39.6 sq m)
- Furnished
- EPC: C