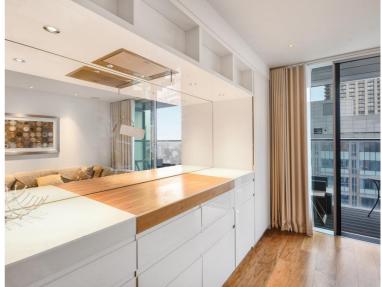

### **Description**

A luxury Galley Suite on the 18th floor of the prestigious Heron development.

This luxury apartment offers a well sized reception area with West facing balcony, partitioned sleeping area with a desk / working space, open plan, fully fitted kitchen, Walnut flooring throughout and luxury shower room. The property has a high specification with comfort cooling, iPod docking system, ceiling speakers and central control panel.

- Studio
- 1 Bathroom
- 18th floor
- West facing balcony
- 24 hour concierge
- On-site leisure facilities including gym, pool and cinema
- 0.2 miles from Moorgate station
- Approx. 426 sq ft (39.6 sq m)
- Furnished
- EPC: C