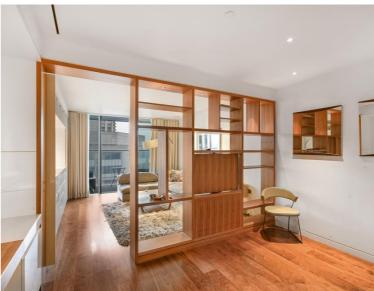

### **Description**

A luxury Galley Suite on the 18th floor of the prestigious Heron development.

This luxury apartment offers a well sized reception area with West facing balcony, partitioned sleeping area with a desk / working space, open plan, fully fitted kitchen, Walnut flooring throughout and luxury shower room. The property has a high specification with comfort cooling, iPod docking system, ceiling speakers and central control panel.

- Studio
- 1 Bathroom
- 18th floor
- West facing balcony
- 24 hour concierge
- On-site leisure facilities including gym, pool and cinema
- 0.2 miles from Moorgate station
- Approx. 426 sq ft (39.6 sq m)
- Furnished
- EPC: C