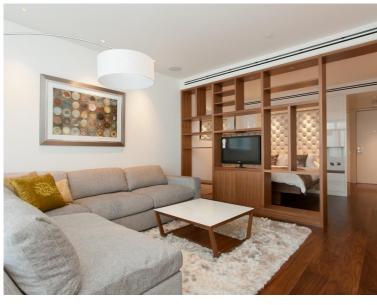

### **Description**

A luxury Galley Suite on the 18th floor of the prestigious Heron development.

This luxury apartment offers a well sized reception area with West facing balcony, partitioned sleeping area with a desk / working space, open plan, fully fitted kitchen, Walnut flooring throughout and luxury shower room. The property has a high specification with comfort cooling, iPod docking system, ceiling speakers and central control panel.

- Studio
- 1 Bathroom
- 18th floor
- West facing balcony
- 24 hour concierge
- On-site leisure facilities including gym, pool and cinema
- 0.2 miles from Moorgate station
- Approx. 426 sq ft (39.6 sq m)
- Furnished
- EPC: C