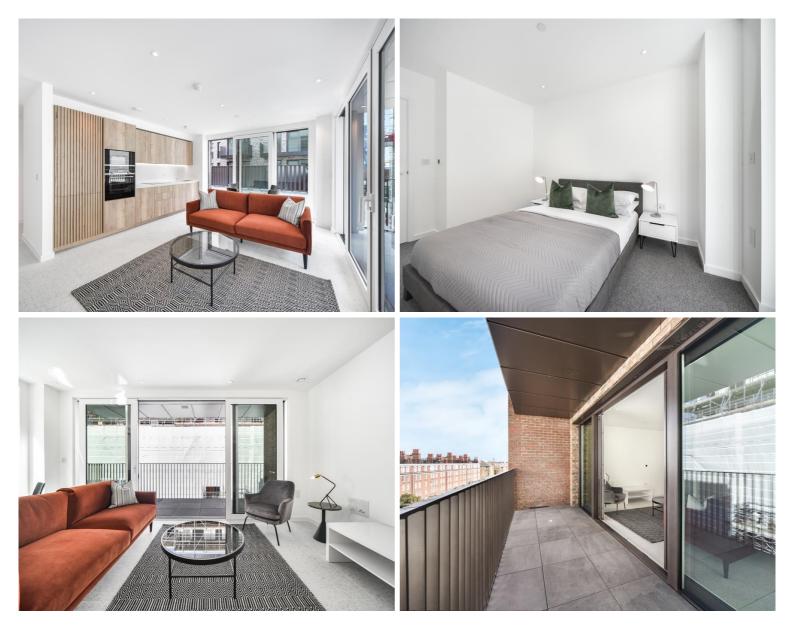

Situated on the 4th floor, this well presented 1 bedroom apartment is offered fully furnished and comprises an open plan living / dining area, capacious private terrace area plus additional balcony, double bedroom with large fitted wardrobes, luxury bathroom, fully fitted kitchen with Oak effect finish, tiled flooring and excellent storage space.

As well as paying the rent, you may also be required to make some additional permitted payments. If your tenancy does not qualify as an AST, additional fees may apply.

- 1 Bedroom
- 1 Bathroom
- 4th Floor
- Private Terrace plus additional Balcony
- On-site amenities including cinema, gym and resident's lounge
- 24 hour concierge
- 0.3 miles from Whitechapel Station
- Approx. 565 sq ft (52.5 sq m)
- Furnished
- EPC: B