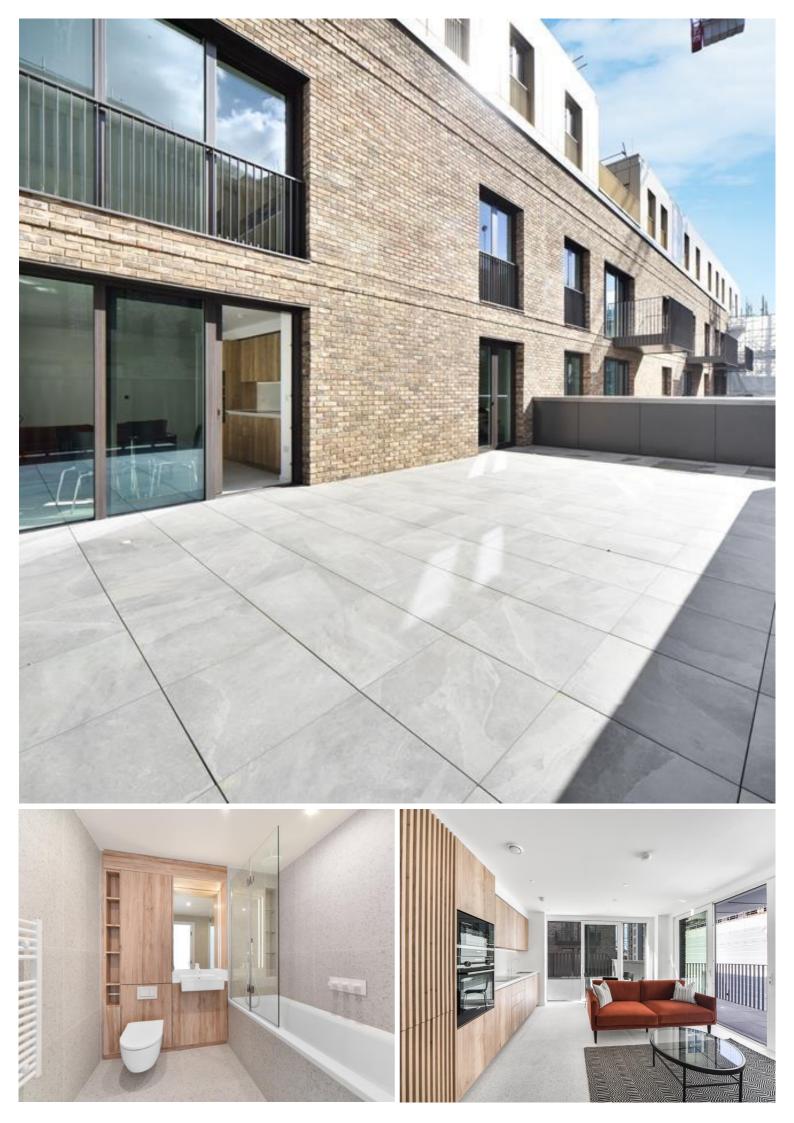

Situated on the 4th floor, this well presented 1 bedroom apartment is offered fully furnished and comprises an open plan living / dining area, capacious private terrace area plus additional balcony, double bedroom with large fitted wardrobes, luxury bathroom, fully fitted kitchen with Oak effect finish, tiled flooring and excellent storage space.

The Silk District is a development from Mount Anvil and offers residents fantastic amenities which include 24 hour concierge, on site gym, cinema room, rooftop gardens and resident's lounge. The development is within easy reach of the City of London and in the heart of the Whitechapel regeneration area, approximately 0.3 miles from Whitechapel Underground / Crossrail station.

As well as paying the rent, you may also be required to make some additional permitted payments. If your tenancy does not qualify as an AST, additional fees may apply.

- 1 Bedroom
- 1 Bathroom
- 4th Floor
- Private Terrace plus additional Balcony
- On-site amenities including cinema, gym and resident's lounge
- 24 hour concierge
- 0.3 miles from Whitechapel Station
- Approx. 565 sq ft (52.5 sq m)
- Furnished
- EPC: B