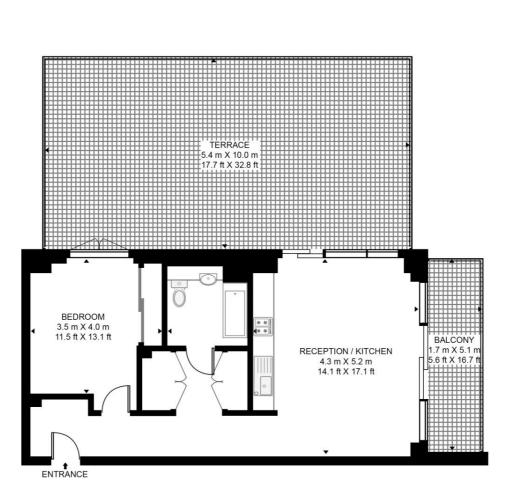

## GEORGETTE APARTMENTS, SILK DISTRICT APPROXIMATE GROSS INTERNAL FLOOR AREA 565 SQ.FT (52.5 SQ.M)

This floor plan has been defined by the RICS Code of Measurement. This floor plan and all others are for approximate representative purposes only and upon usage is agreed to as such by the client. WWW: hdvirtualart.com | TEL: 0203.974.1567 | EMAIL: info@hdvirtualart.com