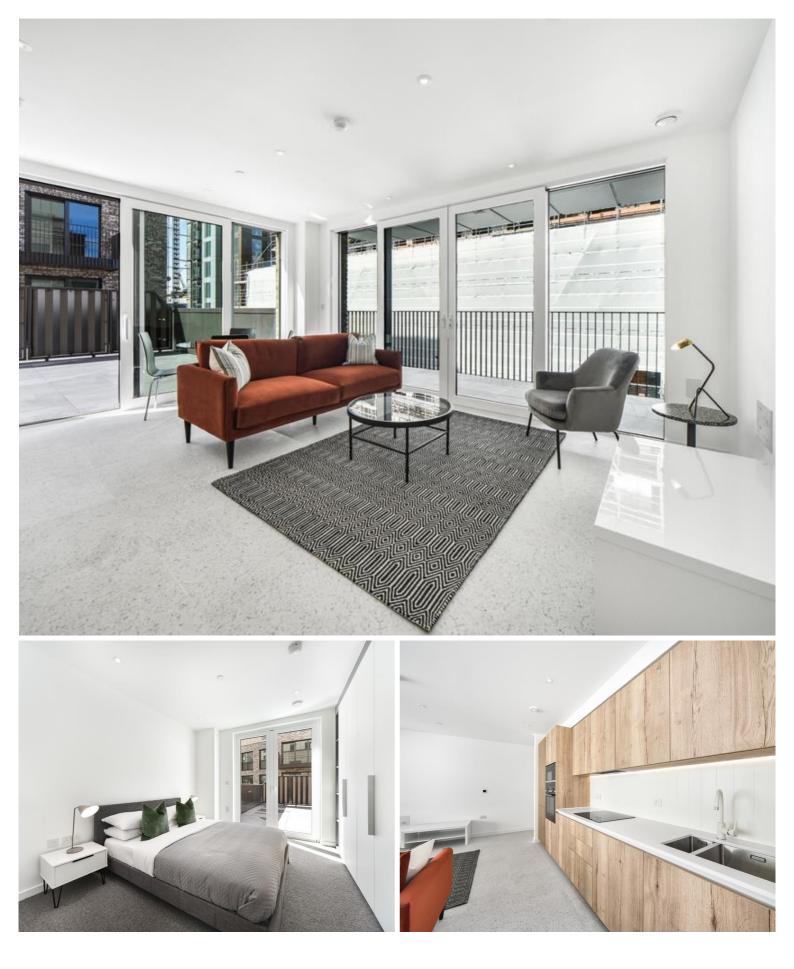

## Description

A stunning 1 bedroom apartment with amazing outside terrace space, available within Georgette Apartments, the Silk District, which boasts fantastic amenities with 24 hour concierge, on site gym, cinema room resident's lounge and rooftop gardens.

Situated on the 4th floor, this well presented 1 bedroom apartment is offered fully furnished and comprises an open plan living / dining area, capacious private terrace area plus additional balcony, double bedroom with large fitted wardrobes, luxury bathroom, fully fitted kitchen with Oak effect finish, tiled flooring and excellent storage space.

As well as paying the rent, you may also be required to make some additional permitted payments. If your tenancy does not qualify as an AST, additional fees may apply.

- 1 Bedroom
- 1 Bathroom
- 4th Floor
- Private Terrace plus additional Balcony
- On-site amenities including cinema, gym and resident's lounge
- 24 hour concierge
- 0.3 miles from Whitechapel Station
- Approx. 565 sq ft (52.5 sq m)
- Furnished
- EPC: B