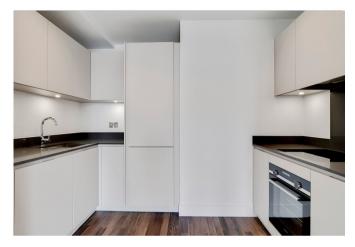

## **Key Features**

- 1 Bedroom
- 1 Bathroom
- 6 Floor modern apartment
- Balcony

- Far reaching views
- 12 Hour Concierge
- No onward chain
- EPC: B

This stylish and modern apartment offers one large double bedroom with built in wardrobes, bathroom with shower, exceptional living space with balcony and open plan kitchen.