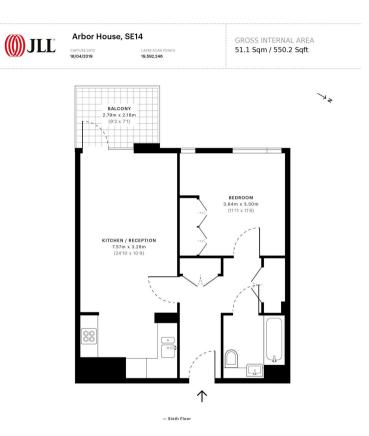

## **Key Features**

- 1 Bedroom
- 1 Bathroom
- 6 Floor modern apartment
- Balcony

- Far reaching views
- 12 Hour Concierge
- No onward chain
- EPC: B

This stylish and modern apartment offers one large double bedroom with built in wardrobes, bathroom with shower, exceptional living space with balcony and open plan kitchen.