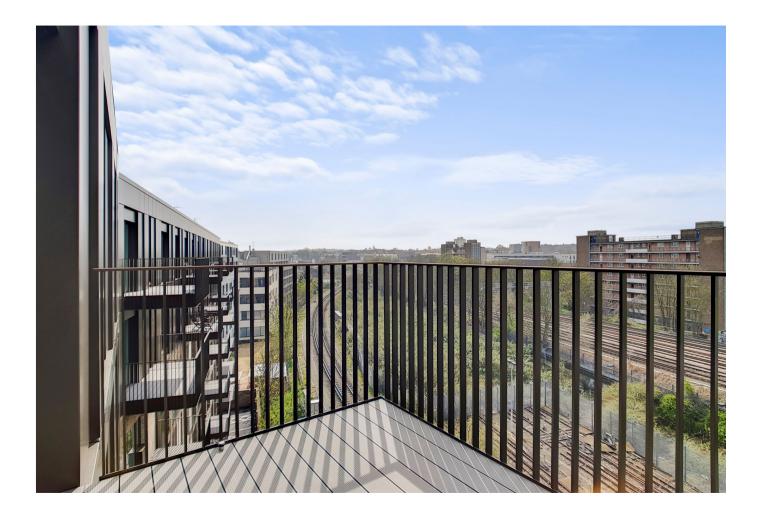

## **Key Features**

- 1 Bedroom
- 1 Bathroom
- 6 Floor modern apartment
- Balcony

- Far reaching views
- 12 Hour Concierge
- No onward chain
- EPC: B

This stylish and modern apartment offers one large double bedroom with built in wardrobes, bathroom with shower, exceptional living space with balcony and open plan kitchen.