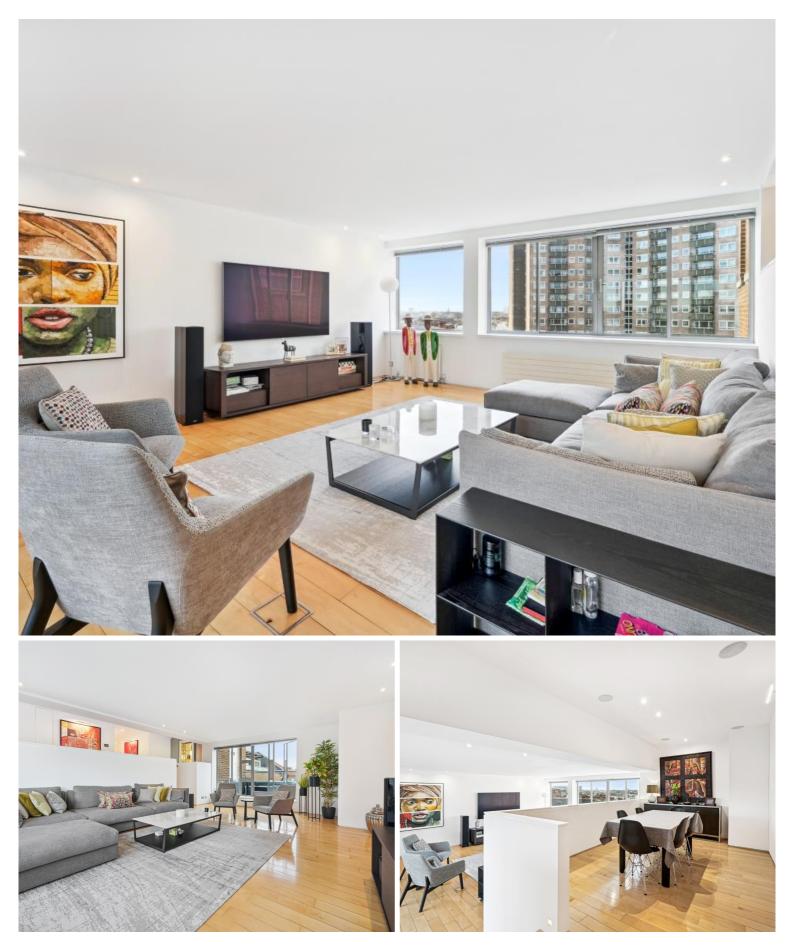

## Description

The apartment has been interior designed throughout and is arranged over the 5th and 6th floors offering exceptional living space. Entering on the 5th floor there are two large double bedrooms, both with built-in storage and spacious en-suite bathrooms with bath and walk-in shower. Walking up to the 6th floor there is a separate modern built-in kitchen with a dining area, a second dining area which leads through to the stunning reception area with access to a private terrace. There is also a 3rd bedroom, family bathroom and a further storage.

The apartment has wooden throughout with carpets in the bedrooms and is offered furnished.

The Yoo Building is a highly desirable development by Philippe Starck and is located just a short walk to St. Johns Wood High Street as well as The Regents Park. Local transport links from St. Johns Wood and Maida Vale Underground Stations are also nearby.

- Available 23rd March '24
- Penthouse Duplex Apartment
- Measuring 193sqm / 2,080sqft
- Interior Designed
- Stunning Reception Room
- Private Terrace
- Separate Kitchen
- Two En-Suite Bathrooms
- Wooden Flooring
- Lift Access