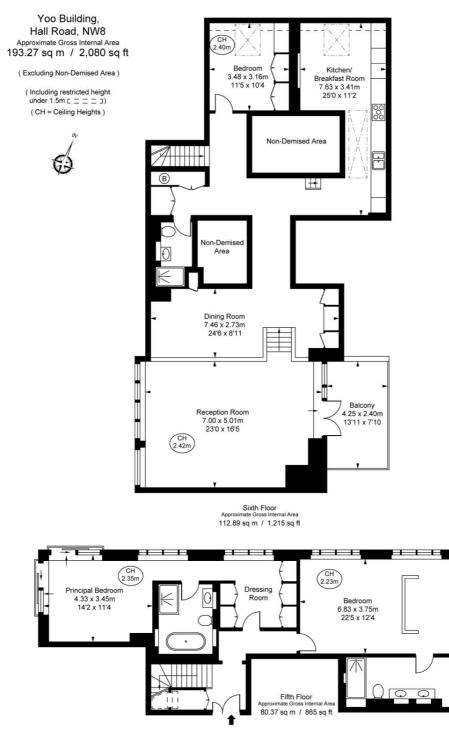

## Floorplan 2,080 sq ft | 193 sq m

This plan is not to scale. It is for guidance and not for valuation purposes. summents and areas are approximate only, and have been prepared in accordance with the current edition of the RICS Code of Measuring Practic