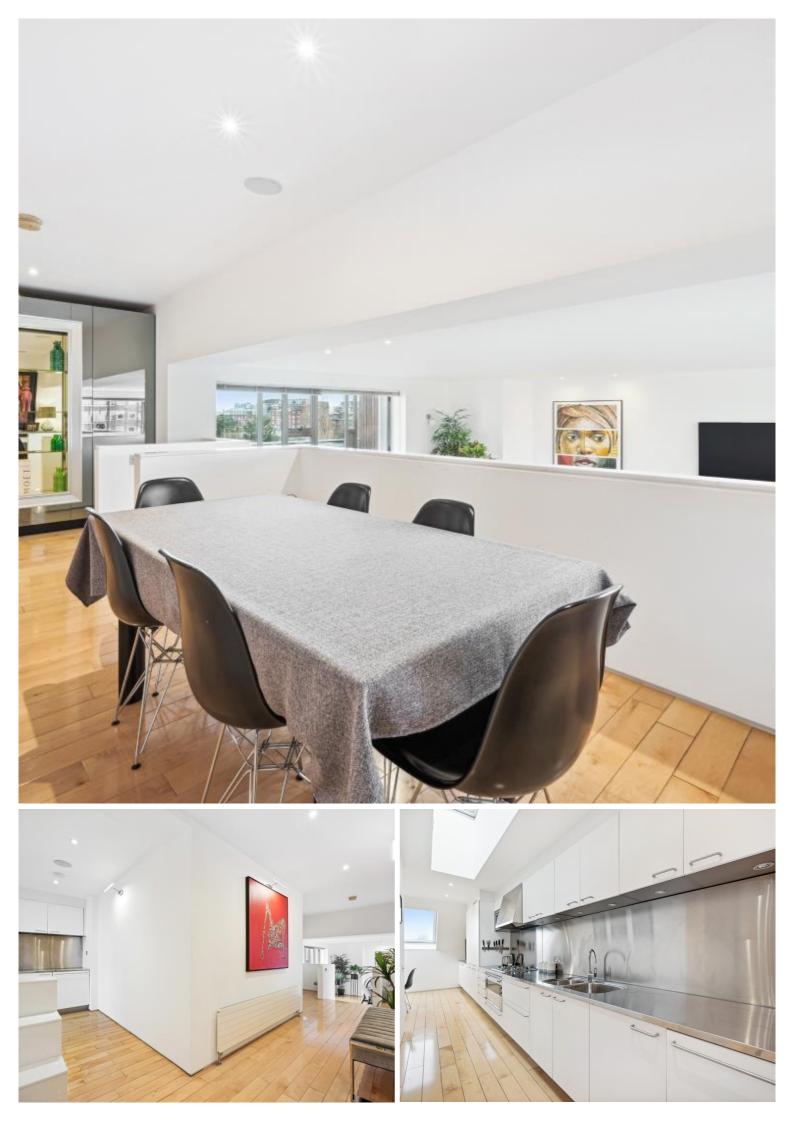

## Description

The apartment has been interior designed throughout and is arranged over the 5th and 6th floors offering exceptional living space. Entering on the 5th floor there are two large double bedrooms, both with built-in storage and spacious en-suite bathrooms with bath and walk-in shower. Walking up to the 6th floor there is a separate modern built-in kitchen with a dining area, a second dining area which leads through to the stunning reception area with access to a private terrace. There is also a 3rd bedroom, family bathroom and a further storage.

The apartment has wooden throughout with carpets in the bedrooms and is offered furnished.

The Yoo Building is a highly desirable development by Philippe Starck and is located just a short walk to St. Johns Wood High Street as well as The Regents Park. Local transport links from St. Johns Wood and Maida Vale Underground Stations are also nearby.

- Available 23rd March '24
- Penthouse Duplex Apartment
- Measuring 193sqm / 2,080sqft
- Interior Designed
- Stunning Reception Room
- Private Terrace
- Separate Kitchen
- Two En-Suite Bathrooms
- Wooden Flooring
- Lift Access