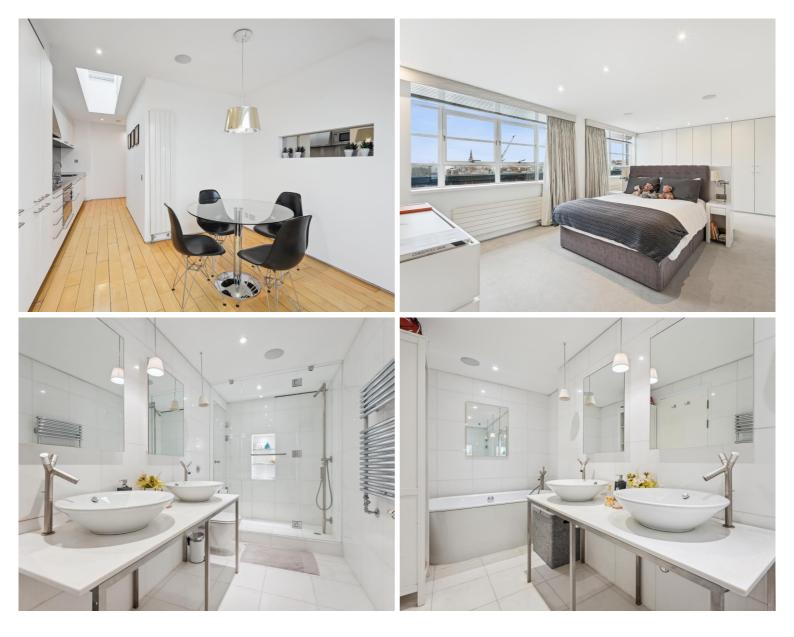

## Description

The apartment has been interior designed throughout and is arranged over the 5th and 6th floors offering exceptional living space. Entering on the 5th floor there are two large double bedrooms, both with built-in storage and spacious en-suite bathrooms with bath and walk-in shower. Walking up to the 6th floor there is a separate modern built-in kitchen with a dining area, a second dining area which leads through to the stunning reception area with access to a private terrace. There is also a 3rd bedroom, family bathroom and a further storage.

- Available 23rd March '24
- Penthouse Duplex Apartment
- Measuring 193sqm / 2,080sqft
- Interior Designed
- Stunning Reception Room
- Private Terrace
- Separate Kitchen
- Two En-Suite Bathrooms
- Wooden Flooring
- Lift Access