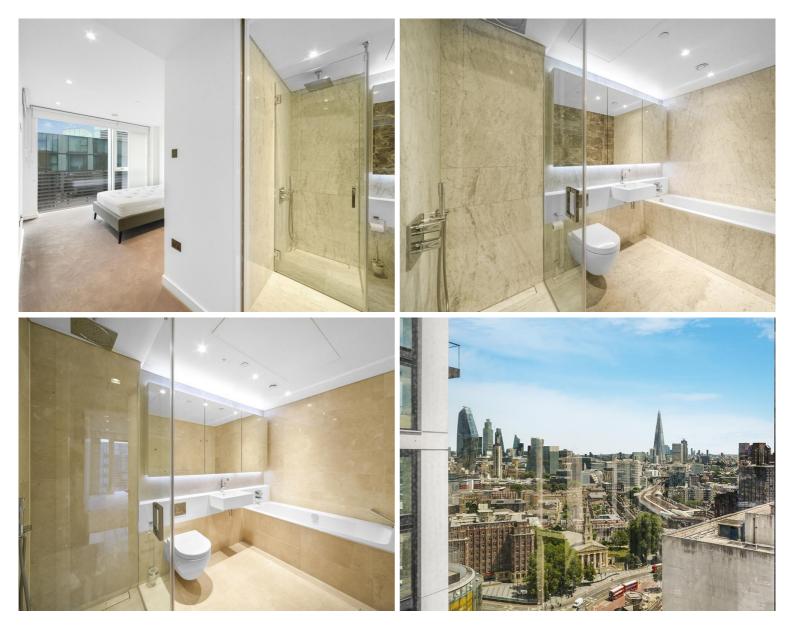

## Description

A 21st floor 2 bedroom apartment in the sought after 8 Casson Square, a luxury development moments from Waterloo Station, SE1.

This double aspect 2 bedroom apartment is situated on the 21st floor and boasts stunning South / Eastern views towards The Shard. The apartment comprises 2 double bedrooms with large fitted wardrobes to each, living area with a fully fitted open plan kitchen to include Miele and Siemens appliances, winter garden with stunning views, wood flooring and excellent storage space. The property has a high specification throughout featuring comfort cooling, underfloor heating and smart home technology.

The development benefits from top of the range amenities which include an on-site gym, swimming pool with spa, exclusive resident's lounge and 24-hour concierge. 8 Casson Square is in the heart of Southbank and on the doorstep of Waterloo Station (0.2 miles) and moments from the iconic London Eye. The City of London is within easy reach as is London's famous West End.