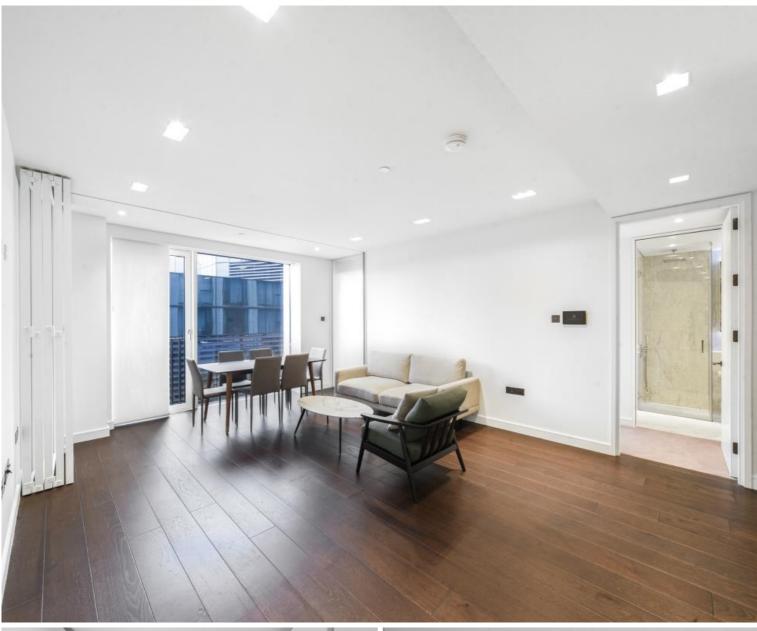

## Description

A 21st floor 2 bedroom apartment in the sought after 8 Casson Square, a luxury development moments from Waterloo Station, SE1.

This double aspect 2 bedroom apartment is situated on the 21st floor and boasts stunning South / Eastern views towards The Shard. The apartment comprises 2 double bedrooms with large fitted wardrobes to each, living area with a fully fitted open plan kitchen to include Miele and Siemens appliances, winter garden with stunning views, wood flooring and excellent storage space. The property has a high specification throughout featuring comfort cooling, underfloor heating and smart home technology.

The development benefits from top of the range amenities which include an on-site gym, swimming pool with spa, exclusive resident's lounge and 24-hour concierge. 8 Casson Square is in the heart of Southbank and on the doorstep of Waterloo Station (0.2 miles) and moments from the iconic London Eye. The City of London is within easy reach as is London's famous West End.

We understand that cooling / heating is delivered via a communal system for which separate charges apply.

- 2 Bedrooms
- 2 Bathrooms
- 21st floor
- Winter garden with views towards The Shard
- Underfloor heating
- Furnished
- 24 hour concierge
- On-site leisure facilities including spa, cinema and gym
- 0.2 miles from Waterloo Station
- Approx. 957 sq ft (88.9 sq m)