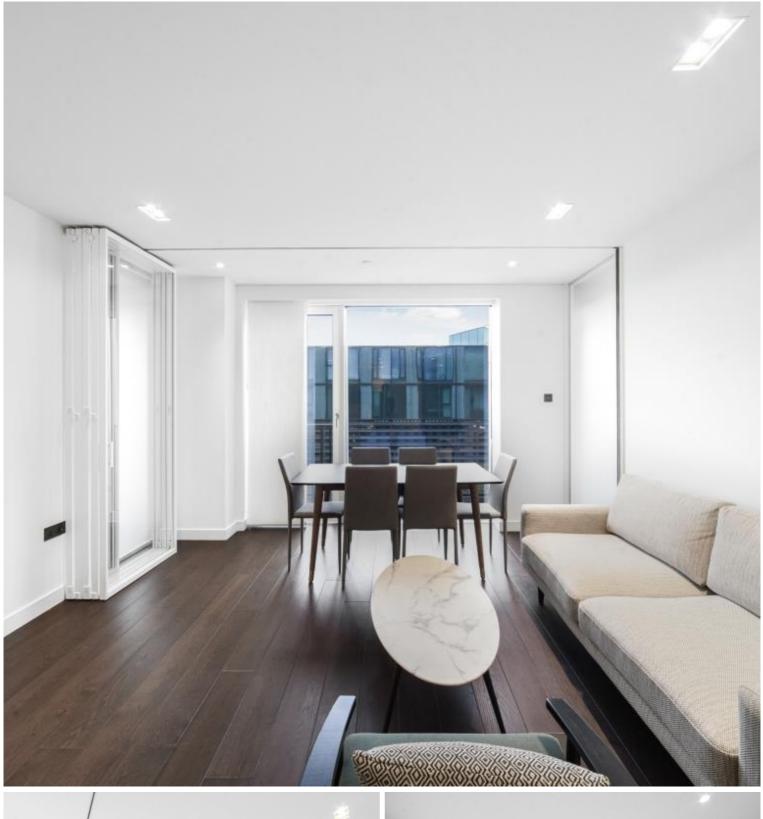

## Description

A 21st floor 2 bedroom apartment in the sought after 8 Casson Square, a luxury development moments from Waterloo Station, SE1.

This double aspect 2 bedroom apartment is situated on the 21st floor and boasts stunning South / Eastern views towards The Shard. The apartment comprises 2 double bedrooms with large fitted wardrobes to each, living area with a fully fitted open plan kitchen to include Miele and Siemens appliances, winter garden with stunning views, wood flooring and excellent storage space. The property has a high specification throughout featuring comfort cooling, underfloor heating and smart home technology.

The development benefits from top of the range amenities which include an on-site gym, swimming pool with spa, exclusive resident's lounge and 24-hour concierge. 8 Casson Square is in the heart of Southbank and on the doorstep of Waterloo Station (0.2 miles) and moments from the iconic London Eye. The City of London is within easy reach as is London's famous West End.

We understand that cooling / heating is delivered via a communal system for which separate charges apply.

- 2 Bedrooms
- 2 Bathrooms
- 21st floor
- Winter garden with views towards The Shard
- Underfloor heating
- Furnished
- 24 hour concierge
- On-site leisure facilities including spa, cinema and gym
- 0.2 miles from Waterloo Station
- Approx. 957 sq ft (88.9 sq m)