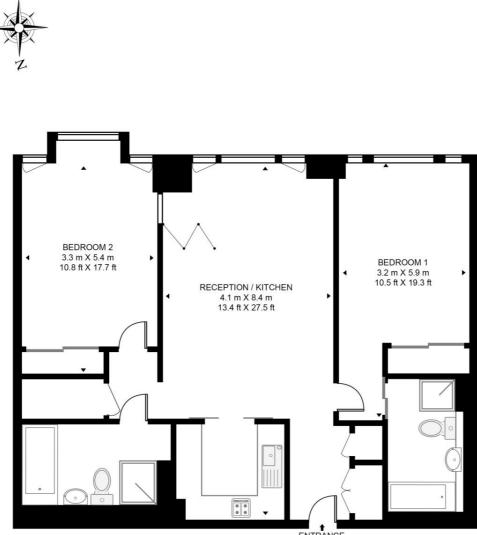

We understand that cooling / heating is delivered via a communal system for which separate charges apply.

- 2 Bedrooms
- 2 Bathrooms
- 21st floor
- Winter garden with views towards The Shard
- Underfloor heating
- Furnished
- 24 hour concierge
- On-site leisure facilities including spa, cinema and gym
- 0.2 miles from Waterloo Station
- Approx. 957 sq ft (88.9 sq m)

## CASSON SQUARE

APPROXIMATE GROSS INTERNAL FLOOR AREA 957 SQ.FT (88.9 SQ.M)

ENTRANCE

## TWENTY FIRST FLOOR

This floor plan has been defined by the RICS Code of Measurement. This floor plan and all others are for approximate representative purposes only and upon usage is agreed to as such by the client. WWW: hdvirtualart.com | TEL: 0203.974.1567 | EMAIL: info@hdvirtualart.com