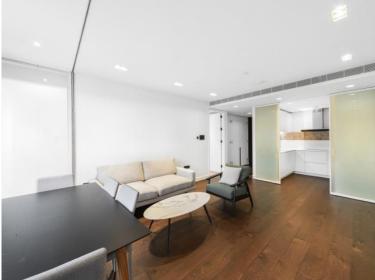

## Description

A 21st floor 2 bedroom apartment in the sought after 8 Casson Square, a luxury development moments from Waterloo Station, SE1.

This double aspect 2 bedroom apartment is situated on the 21st floor and boasts stunning South / Eastern views towards The Shard. The apartment comprises 2 double bedrooms with large fitted wardrobes to each, living area with a fully fitted open plan kitchen to include Miele and Siemens appliances, winter garden with stunning views, wood flooring and excellent storage space. The property has a high specification throughout featuring comfort cooling, underfloor heating and smart home technology.

The development benefits from top of the range amenities which include an on-site gym, swimming pool with spa, exclusive resident's lounge and 24-hour concierge. 8 Casson Square is in the heart of Southbank and on the doorstep of Waterloo Station (0.2 miles) and moments from the iconic London Eye. The City of London is within easy reach as is London's famous West End.

We understand that cooling / heating is delivered via a communal system for which separate charges apply.

- 2 Bedrooms
- 2 Bathrooms
- 21st floor
- Winter garden with views towards The Shard
- Underfloor heating
- Furnished
- 24 hour concierge
- On-site leisure facilities including spa, cinema and gym
- 0.2 miles from Waterloo Station
- Approx. 957 sq ft (88.9 sq m)