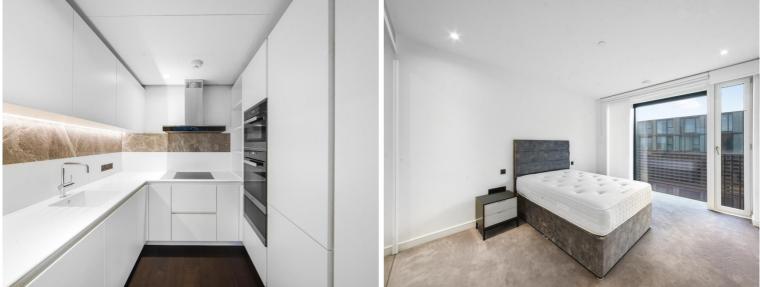

## Description

A 21st floor 2 bedroom apartment in the sought after 8 Casson Square, a luxury development moments from Waterloo Station, SE1.

This double aspect 2 bedroom apartment is situated on the 21st floor and boasts stunning South / Eastern views towards The Shard. The apartment comprises 2 double bedrooms with large fitted wardrobes to each, living area with a fully fitted open plan kitchen to include Miele and Siemens appliances, winter garden with stunning views, wood flooring and excellent storage space. The property has a high specification throughout featuring comfort cooling, underfloor heating and smart home technology.

We understand that cooling / heating is delivered via a communal system for which separate charges apply.

- 2 Bedrooms
- 2 Bathrooms
- 21st floor
- Winter garden with views towards The Shard
- Underfloor heating
- Furnished
- 24 hour concierge
- On-site leisure facilities including spa, cinema and gym
- 0.2 miles from Waterloo Station
- Approx. 957 sq ft (88.9 sq m)