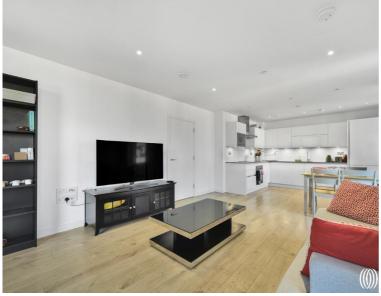

The apartment is finished to an ultra modern and high specification throughout. Comprising just under 30 ft. of open plan living space leading to a private roof terrace with far reaching views, high specification and fully fitted kitchen, three double bedrooms, two modern and tiled bathroom suites with a separate cloakroom and ample storage throughout.

The property also boasts floor-to-ceiling windows, underfloor heating throughout and has the great added benefit of a private underground parking space.

New Garden Quarter boasting a beautifully 2 acre landscaped garden square, private green spaces, 24hr concierge and residents gymnasium. Located next to Queen Elizabeth Park for Westfield and access to Stratford Underground station for easy access to Liverpool Street, Canary Wharf and Bank.