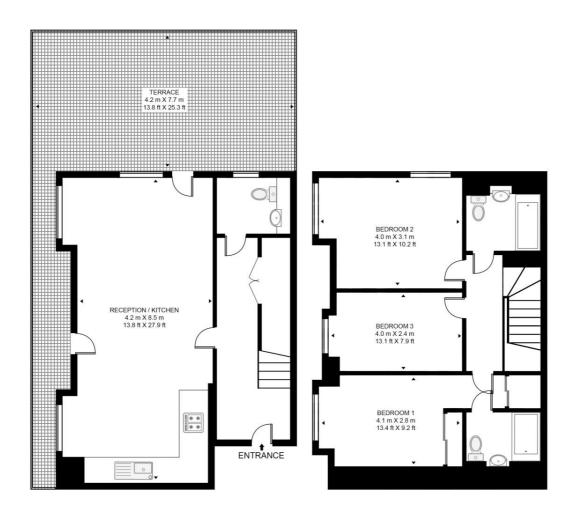

## Floorplan

1,058 sq ft | 98 sq m

## **LANGHAM HOUSE**

APPROXIMATE GROSS INTERNAL FLOOR AREA 1058 SQ.FT (98.3 SQ.M)

SIXTH FLOOR

SEVENTH FLOOR

This floor plan has been defined by the RICS Code of Measurement. This floor plan and all others are for approximate representative purposes only and upon usage is agreed to as such by the client.