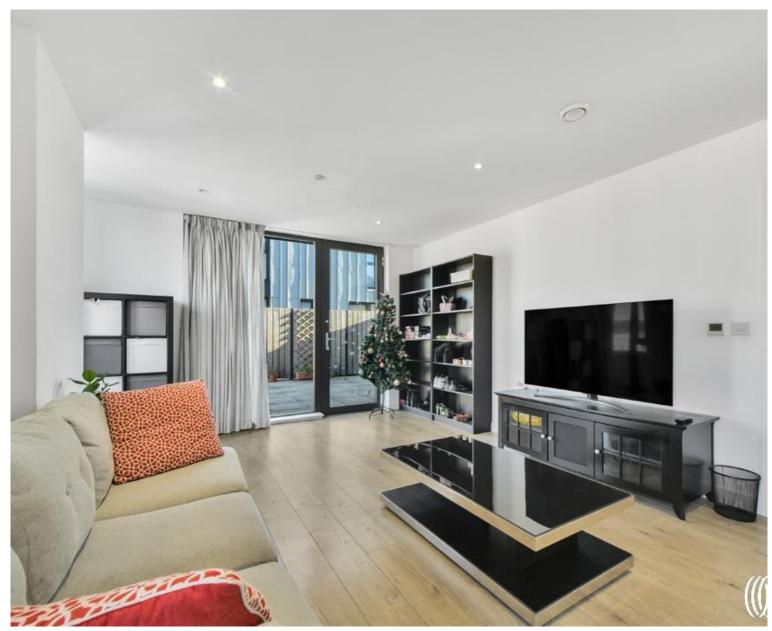

## Description

A rare opportunity to purchase this stunning three bedroom two bathroom penthouse apartment with a 439 sq ft private terrace within the ever popular New Garden Quarter E15. Arranged over two floors, boasting over 1000 sq ft of internal living space and includes private underground parking, this property is a must see....

The apartment is finished to an ultra modern and high specification throughout. Comprising just under 30 ft. of open plan living space leading to a private roof terrace with far reaching views, high specification and fully fitted kitchen, three double bedrooms, two modern and tiled bathroom suites with a separate cloakroom and ample storage throughout.

The property also boasts floor-to-ceiling windows, underfloor heating throughout and has the great added benefit of a private underground parking space.

New Garden Quarter boasting a beautifully 2 acre landscaped garden square, private green spaces, 24hr concierge and residents gymnasium. Located next to Queen Elizabeth Park for Westfield and access to Stratford Underground station for easy access to Liverpool Street, Canary Wharf and Bank.