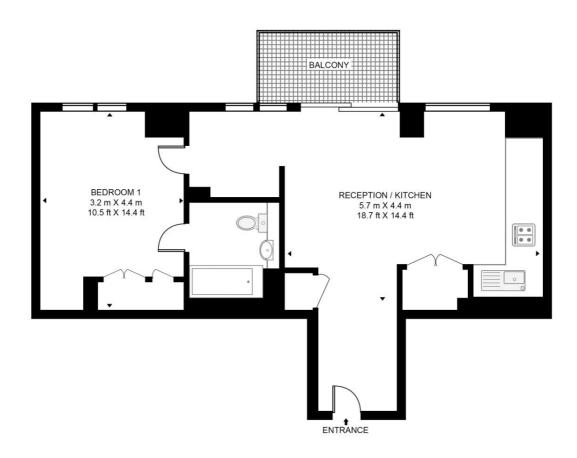

## Floorplan

555 sq ft | 52 sq m

### JACQUARD POINT, THE SILK DISTRICT

APPROXIMATE GROSS INTERNAL FLOOR AREA 555 SQ.FT (51.6 SQ.M)

#### SIXTH FLOOR

This floor plan has been defined by the RICS Code of Measurement. This floor plan and all others are for approximate representative purposes only and upon usage is agreed to as such by the client.