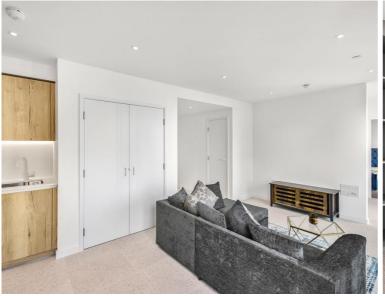

### Description

A stunning one bedroom within Jacquard Point, the Silk District, E1.

This luxury one bedroom apartment offers great living space and is offered fully furnished. The apartment comprises an open plan living room and integrated kitchen, separate sleeping area with large fitted wardrobes, bathroom with porcelain finish, tiled flooring throughout and good storage space.

- 1 Bedroom
- 1 Bathroom
- 6th Floor
- Balcony
- Open-plan living space
- 24 hour concierge
- On-site gym, cinema room and resident's lounge
- 0.2 miles to Whitechapel Station
- Approx. 555 sq ft (51.6 sq m)
- Furnished