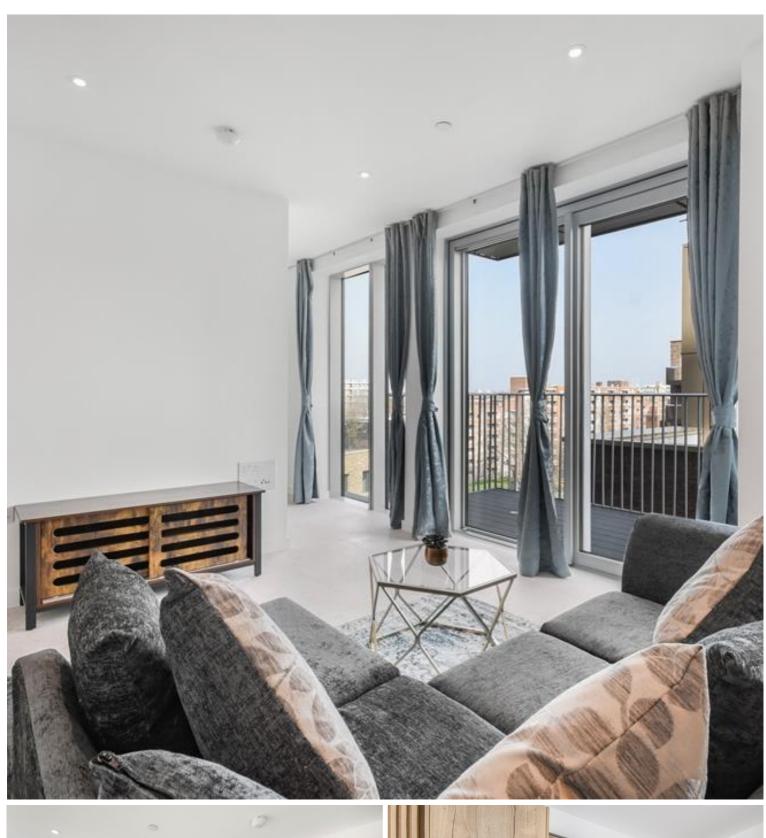

### Description

A stunning one bedroom within Jacquard Point, the Silk District, E1.

This luxury one bedroom apartment offers great living space and is offered fully furnished. The apartment comprises an open plan living room and integrated kitchen, separate sleeping area with large fitted wardrobes, bathroom with porcelain finish, tiled flooring throughout and good storage space.

- 1 Bedroom
- 1 Bathroom
- 6th Floor
- Balcony
- Open-plan living space
- 24 hour concierge
- On-site gym, cinema room and resident's lounge
- 0.2 miles to Whitechapel Station
- Approx. 555 sq ft (51.6 sq m)
- Furnished