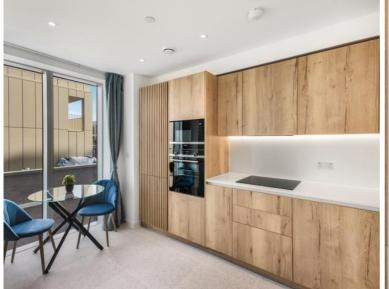

### Description

A stunning one bedroom within Jacquard Point, the Silk District, E1.

This luxury one bedroom apartment offers great living space and is offered fully furnished. The apartment comprises an open plan living room and integrated kitchen, separate sleeping area with large fitted wardrobes, bathroom with porcelain finish, tiled flooring throughout and good storage space.

- 1 Bedroom
- 1 Bathroom
- 6th Floor
- Balcony
- Open-plan living space
- 24 hour concierge
- On-site gym, cinema room and resident's lounge
- 0.2 miles to Whitechapel Station
- Approx. 555 sq ft (51.6 sq m)
- Furnished