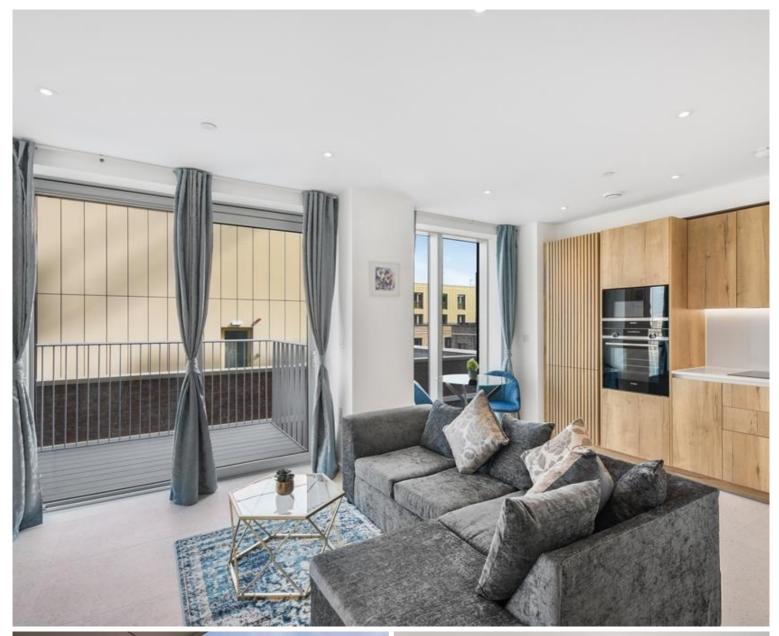

### Description

A stunning one bedroom within Jacquard Point, the Silk District, E1.

This luxury one bedroom apartment offers great living space and is offered fully furnished. The apartment comprises an open plan living room and integrated kitchen, separate sleeping area with large fitted wardrobes, bathroom with porcelain finish, tiled flooring throughout and good storage space.

The Silk District is a development from Mount Anvil and offers its residents fantastic amenities which include 24 hour concierge, on site gym, cinema room, rooftop gardens and resident's lounge. The development is within easy reach of the City of London and in the heart of the Whitechapel regeneration area, approximately 0.3 miles from Whitechapel Underground / Crossrail station.

- 1 Bedroom
- 1 Bathroom
- 6th Floor
- Balcony
- Open-plan living space
- 24 hour concierge
- On-site gym, cinema room and resident's lounge
- 0.2 miles to Whitechapel Station
- Approx. 555 sq ft (51.6 sq m)
- Furnished