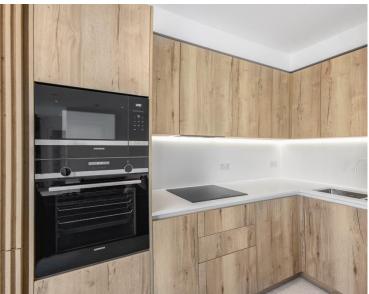

### Description

A stunning one bedroom within Jacquard Point, the Silk District, E1.

This luxury one bedroom apartment offers great living space and is offered fully furnished. The apartment comprises an open plan living room and integrated kitchen, separate sleeping area with large fitted wardrobes, bathroom with porcelain finish, tiled flooring throughout and good storage space.

- 1 Bedroom
- 1 Bathroom
- 6th Floor
- Balcony
- Open-plan living space
- 24 hour concierge
- On-site gym, cinema room and resident's lounge
- 0.2 miles to Whitechapel Station
- Approx. 555 sq ft (51.6 sq m)
- Furnished