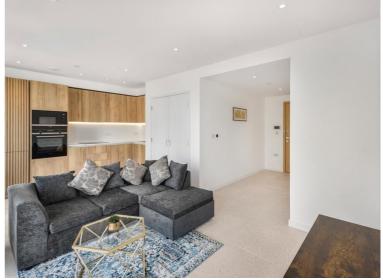

### Description

A stunning one bedroom within Jacquard Point, the Silk District, E1.

This luxury one bedroom apartment offers great living space and is offered fully furnished. The apartment comprises an open plan living room and integrated kitchen, separate sleeping area with large fitted wardrobes, bathroom with porcelain finish, tiled flooring throughout and good storage space.

- 1 Bedroom
- 1 Bathroom
- 6th Floor
- Balcony
- Open-plan living space
- 24 hour concierge
- On-site gym, cinema room and resident's lounge
- 0.2 miles to Whitechapel Station
- Approx. 555 sq ft (51.6 sq m)
- Furnished