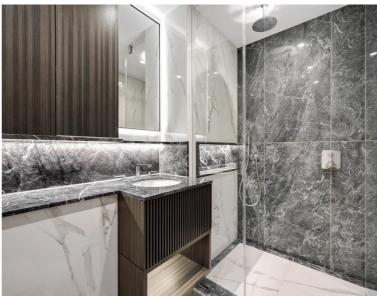

## **Description**

This two-bedroom apartment has been finished to the highest of specifications and furnished beautifully throughout. There is a spacious open-plan living space with a luxury Kitchen with integrated Küppersbusch appliances which opens onto the large private terrace spanning the length of the apartment. The principal bedroom has built in wardrobes and elegant bathroom suite with rainfall shower. There is a further double bedroom and separate shower room and both bedrooms has direct access to the terrace. The apartment further benefits from engineered timber flooring, comfort cooling and underfloor heating throughout.