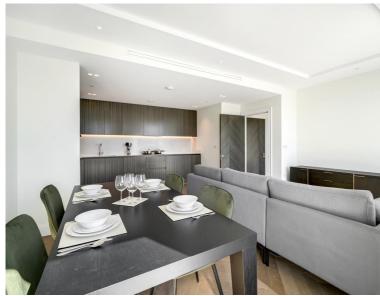

## **Description**

This two-bedroom apartment has been finished to the highest of specifications and furnished beautifully throughout. There is a spacious open-plan living space with a luxury Kitchen with integrated Küppersbusch appliances which opens onto the large private terrace spanning the length of the apartment. The principal bedroom has built in wardrobes and elegant bathroom suite with rainfall shower. There is a further double bedroom and separate shower room and both bedrooms has direct access to the terrace. The apartment further benefits from engineered timber flooring, comfort cooling and underfloor heating throughout.