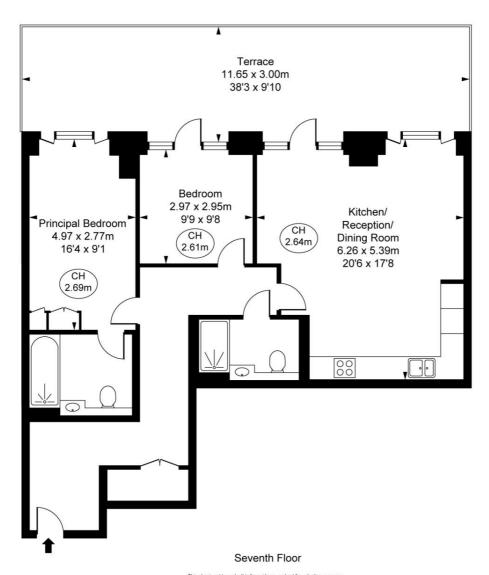

## Floorplan

891 sq ft | 83 sq m

Millbank, SW1P
Approximate Gross Internal Area
82.78 sq m / 891 sq ft
(CH = Ceiling Heights)

This plan is not to scale. It is for guidance and not for valuation purposes.

All measurements and areas are approximate only, and have been prepared in accordance with the current edition of the RICS Code of Measuring Practice.

© Fuham Performance

Mayfair and Marylebone

13a St George Street, London W1S 2FQ +44 207 399 5550 mayfair@jll.com Urban living, your way.