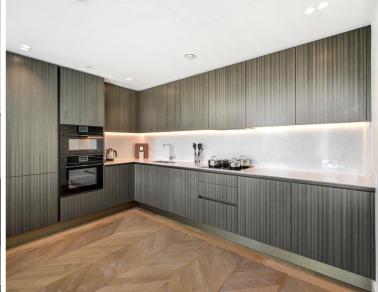

## **Description**

This two-bedroom apartment has been finished to the highest of specifications and furnished beautifully throughout. There is a spacious open-plan living space with a luxury Kitchen with integrated Küppersbusch appliances which opens onto the large private terrace spanning the length of the apartment. The principal bedroom has built in wardrobes and elegant bathroom suite with rainfall shower. There is a further double bedroom and separate shower room and both bedrooms has direct access to the terrace. The apartment further benefits from engineered timber flooring, comfort cooling and underfloor heating throughout.