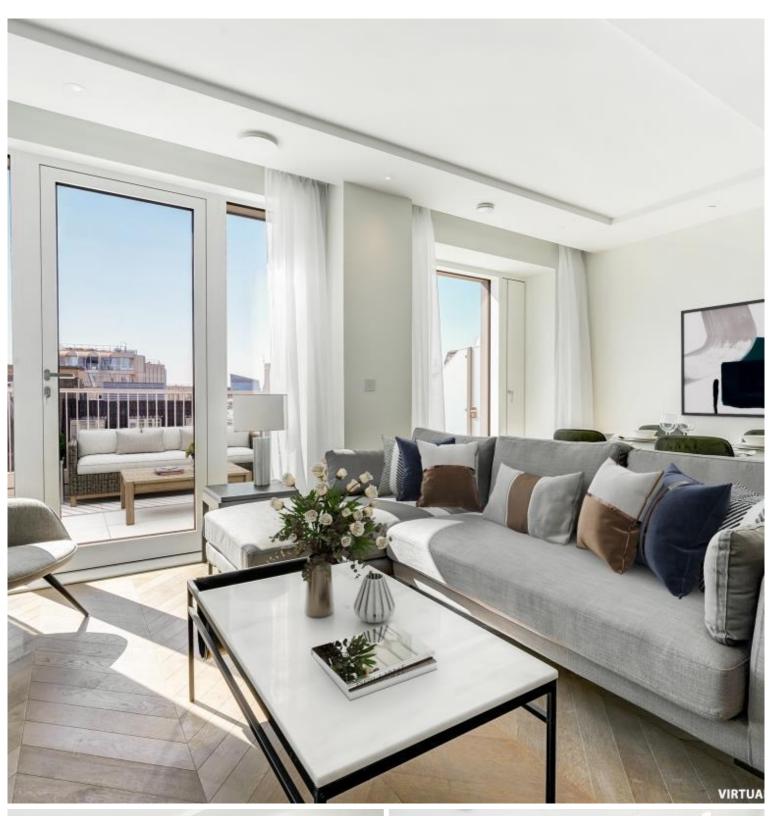

## **Description**

This two-bedroom apartment has been finished to the highest of specifications and furnished beautifully throughout. There is a spacious open-plan living space with a luxury Kitchen with integrated Küppersbusch appliances which opens onto the large private terrace spanning the length of the apartment. The principal bedroom has built in wardrobes and elegant bathroom suite with rainfall shower. There is a further double bedroom and separate shower room and both bedrooms has direct access to the terrace. The apartment further benefits from engineered timber flooring, comfort cooling and underfloor heating throughout.