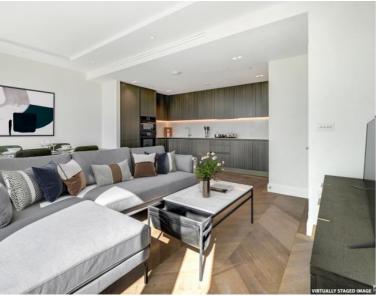

## **Description**

This two-bedroom apartment has been finished to the highest of specifications and furnished beautifully throughout. There is a spacious open-plan living space with a luxury Kitchen with integrated Küppersbusch appliances which opens onto the large private terrace spanning the length of the apartment. The principal bedroom has built in wardrobes and elegant bathroom suite with rainfall shower. There is a further double bedroom and separate shower room and both bedrooms has direct access to the terrace. The apartment further benefits from engineered timber flooring, comfort cooling and underfloor heating throughout.