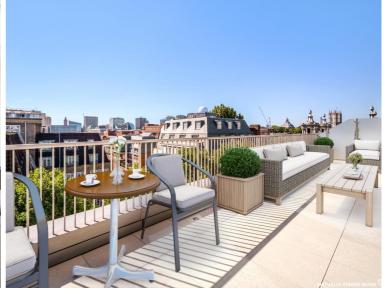

## **Description**

This two-bedroom apartment has been finished to the highest of specifications and furnished beautifully throughout. There is a spacious open-plan living space with a luxury Kitchen with integrated Küppersbusch appliances which opens onto the large private terrace spanning the length of the apartment. The principal bedroom has built in wardrobes and elegant bathroom suite with rainfall shower. There is a further double bedroom and separate shower room and both bedrooms has direct access to the terrace. The apartment further benefits from engineered timber flooring, comfort cooling and underfloor heating throughout.