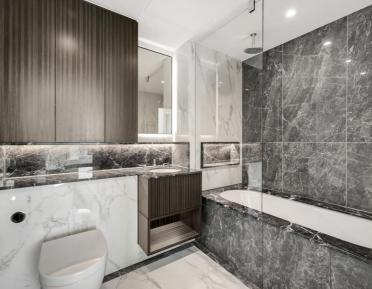

## **Description**

This two-bedroom apartment has been finished to the highest of specifications and furnished beautifully throughout. There is a spacious open-plan living space with a luxury Kitchen with integrated Küppersbusch appliances which opens onto the large private terrace spanning the length of the apartment. The principal bedroom has built in wardrobes and elegant bathroom suite with rainfall shower. There is a further double bedroom and separate shower room and both bedrooms has direct access to the terrace. The apartment further benefits from engineered timber flooring, comfort cooling and underfloor heating throughout.