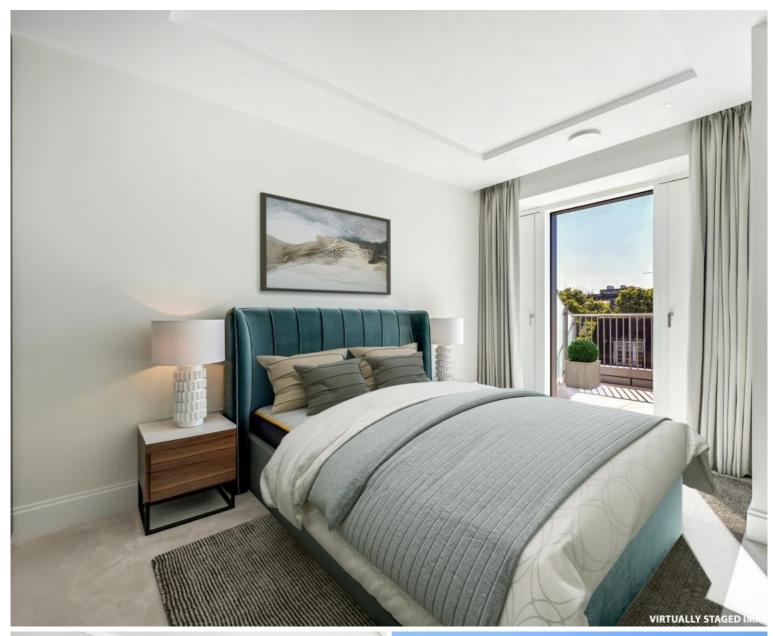

## **Description**

This two-bedroom apartment has been finished to the highest of specifications and furnished beautifully throughout. There is a spacious open-plan living space with a luxury Kitchen with integrated Küppersbusch appliances which opens onto the large private terrace spanning the length of the apartment. The principal bedroom has built in wardrobes and elegant bathroom suite with rainfall shower. There is a further double bedroom and separate shower room and both bedrooms has direct access to the terrace. The apartment further benefits from engineered timber flooring, comfort cooling and underfloor heating throughout.