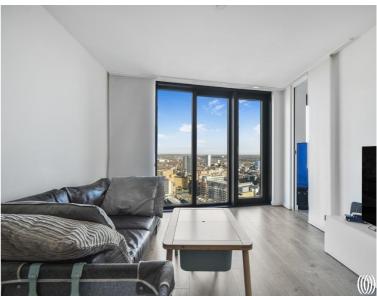

#### **Description**

A large and well presented one double bedroom apartment on the 22nd floor in one of Stratford City's most iconic developments, Unex Tower. Living here you will be located directly opposite Stratford's Westfield shopping Centre and underground station for an easy commute to Canary Wharf, The City and West London.

Comprising entrance hall with extra large storage cupboard, kitchen/living area with fully fitted and integrated modern kitchen, bright living space leading to private winter garden and modern fitted bathroom suite.

Unex Tower features a private residents roof terrace with spectacular 360° vistas of London, 24 hour concierge and security service and secured bicycle storage.

- 1 Bedroom
- 1 Bathroom
- 22nd floor
- Ample Storage
- Panoramic views
- Leasehold
- Large Winter garden
- 24hr Concierge
- Approx. 663 sq. ft (61.6 sq. m)
- Approx. 1 minute from Stratford Station and Westfield Shopping Centre