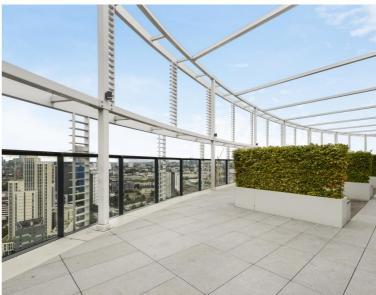

Unex Tower features a private residents roof terrace with spectacular 360° vistas of London, 24 hour concierge and security service and secured bicycle storage.

- 1 Bedroom
- 1 Bathroom
- 22nd floor
- Ample Storage
- Panoramic views
- Leasehold
- Large Winter garden
- 24hr Concierge
- Approx. 663 sq. ft (61.6 sq. m)
- Approx. 1 minute from Stratford Station and Westfield Shopping Centre