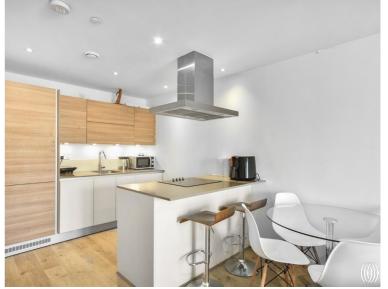

Comprising entrance hall with extra large storage cupboard, kitchen/living area with fully fitted and integrated modern kitchen, bright living space leading to private winter garden and modern fitted bathroom suite.