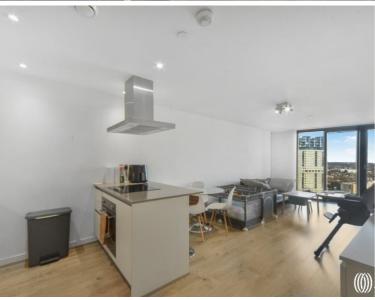

Comprising entrance hall with extra large storage cupboard, kitchen/living area with fully fitted and integrated modern kitchen, bright living space leading to private winter garden and modern fitted bathroom suite.