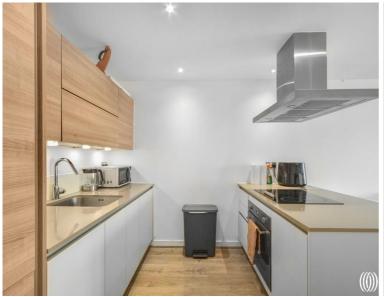

Comprising entrance hall with extra large storage cupboard, kitchen/living area with fully fitted and integrated modern kitchen, bright living space leading to private winter garden and modern fitted bathroom suite.