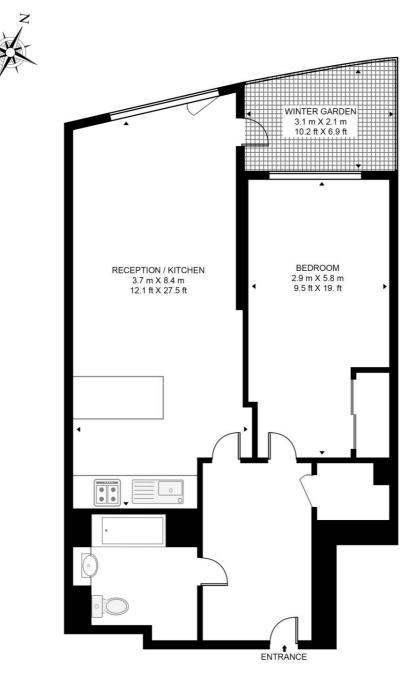

## Floorplan

663 sq ft | 62 sq m

UNEX TOWER, E15
APPROXIMATE GROSS INTERNAL FLOOR AREA 663 SQ.FT (61.6 SQ.M)

TWENTY SECOND FLOOR

This floor plan has been defined by the RICS Code of Measurement. This floor plan and all others are for approximate representative purposes only and upon usage is agreed to as such by the client.