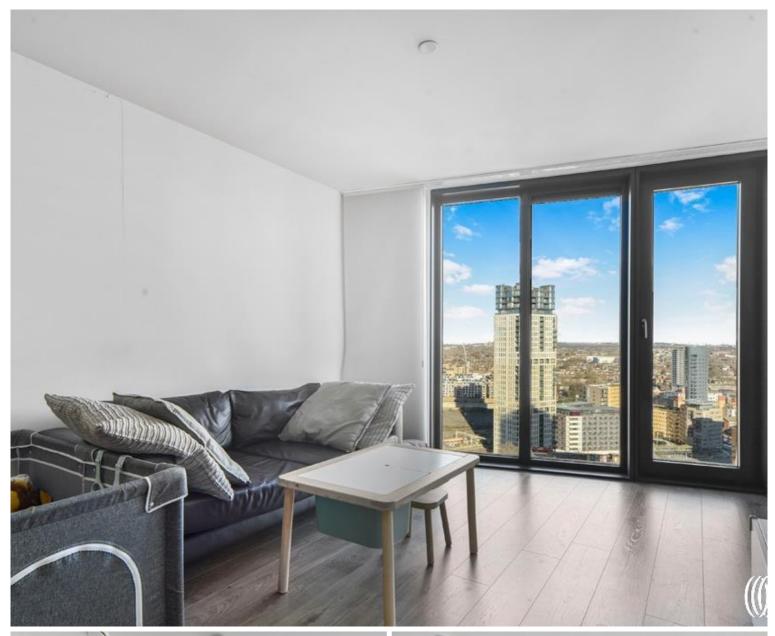

#### **Description**

A large and well presented one double bedroom apartment on the 22nd floor in one of Stratford City's most iconic developments, Unex Tower. Living here you will be located directly opposite Stratford's Westfield shopping Centre and underground station for an easy commute to Canary Wharf, The City and West London.

Comprising entrance hall with extra large storage cupboard, kitchen/living area with fully fitted and integrated modern kitchen, bright living space leading to private winter garden and modern fitted bathroom suite.

Unex Tower features a private residents roof terrace with spectacular 360° vistas of London, 24 hour concierge and security service and secured bicycle storage.

- 1 Bedroom
- 1 Bathroom
- 22nd floor
- Ample Storage
- Panoramic views
- Leasehold
- Large Winter garden
- 24hr Concierge
- Approx. 663 sq. ft (61.6 sq. m)
- Approx. 1 minute from Stratford Station and Westfield Shopping Centre