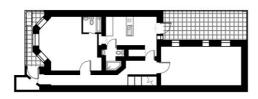

Floorplan 4,892 sq ft | 455 sq m

## **BEAUFORT GARDENS**

APPROXIMATE GROSS INTERNAL FLOOR AREA 4892 SQ.FT (454.5 SQ.M)

GROUND FLOOR

FIRST FLOOR

FIRST FLOOR MEZZANINE

SECOND FLOOR

THIRD FLOOR

FOURTH FLOOR

This floor plan has been defined by the RICS Code of Measurement. This floor plan and all others are for approximate representative purposes only and upon usage is agreed to as such by the client. WWW: hdvirtualart.com | TEL: 0203.974.1567 | EMAIL: info@hdvirtualart.com