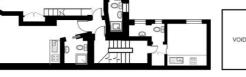

Floorplan 4,892 sq ft | 455 sq m

## **BEAUFORT GARDENS**

APPROXIMATE GROSS INTERNAL FLOOR AREA 4892 SQ.FT (454.5 SQ.M)

GROUND FLOOR

FIRST FLOOR

FIRST FLOOR MEZZANINE

SECOND FLOOR

THIRD FLOOR

FOURTH FLOOR

This floor plan has been defined by the RICS Code of Measurement. This floor plan and all others are for approximate representative purposes only and upon usage is agreed to as such by the client. WWW: hdvirtualart.com | TEL: 0203.974.1567 | EMAIL: info@hdvirtualart.com