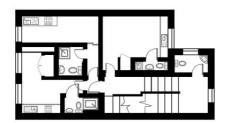

Floorplan 4,892 sq ft | 455 sq m

## **BEAUFORT GARDENS**

APPROXIMATE GROSS INTERNAL FLOOR AREA 4892 SQ.FT (454.5 SQ.M)

GROUND FLOOR

FIRST FLOOR

FIRST FLOOR MEZZANINE

SECOND FLOOR

THIRD FLOOR

FOURTH FLOOR

This floor plan has been defined by the RICS Code of Measurement. This floor plan and all others are for approximate representative purposes only and upon usage is agreed to as such by the client. WWW: hdvirtualart.com | TEL: 0203.974.1567 | EMAIL: info@hdvirtualart.com