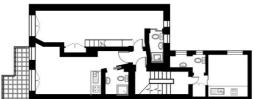

Floorplan 4,892 sq ft | 455 sq m

## **BEAUFORT GARDENS**

APPROXIMATE GROSS INTERNAL FLOOR AREA 4892 SQ.FT (454.5 SQ.M)

GROUND FLOOR

FIRST FLOOR

FIRST FLOOR MEZZANINE

SECOND FLOOR

THIRD FLOOR

FOURTH FLOOR

This floor plan has been defined by the RICS Code of Measurement. This floor plan and all others are for approximate representative purposes only and upon usage is agreed to as such by the client. WWW: hdvirtualart.com | TEL: 0203.974.1567 | EMAIL: info@hdvirtualart.com