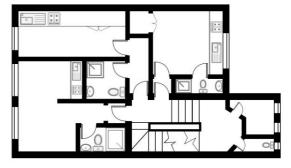

Floorplan 4,892 sq ft | 455 sq m

## **BEAUFORT GARDENS**

APPROXIMATE GROSS INTERNAL FLOOR AREA 4892 SQ.FT (454.5 SQ.M)

GROUND FLOOR

FIRST FLOOR

FIRST FLOOR MEZZANINE

SECOND FLOOR

THIRD FLOOR

FOURTH FLOOR

This floor plan has been defined by the RICS Code of Measurement. This floor plan and all others are for approximate representative purposes only and upon usage is agreed to as such by the client. WWW: hdvirtualart.com | TEL: 0203.974.1567 | EMAIL: info@hdvirtualart.com