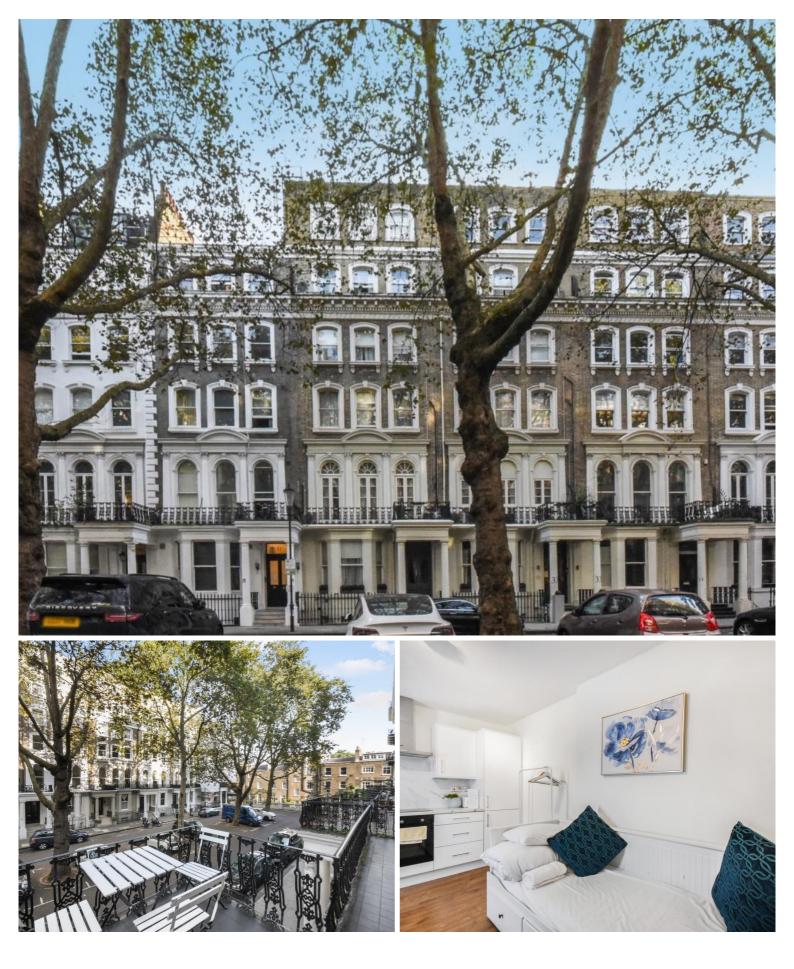

Beaufort Gardens, London SW3 Asking price £10,250,000 Freehold

## Description

An exceptional investment opportunity available in the heart of affluent Knightsbridge.

Situated on a pretty treelined cul-de-sac just off Brompton Road, this grand stucco-fronted freehold property comprises eighteen studios set across seven floors. With well-maintained communal areas, the property also benefits from having planning permission in place to add a further floor.

Beaufort Gardens is located within close proximity to world renowned retail destinations such as Harrods and Harvey Nichols, and within easy reach of the boutiques, restaurants, and amenities of Brompton Road, Sloane Square and Kings Road.