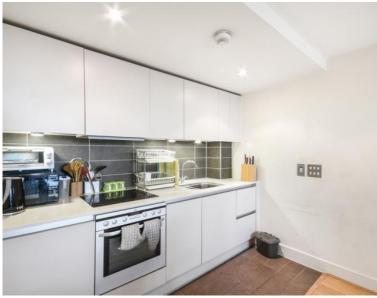

### Description

A well presented 1 bedroom apartment in Empire Square West, situated close to Borough Station, zone 1.

Situated on the 7th floor, this east facing aspect 1 bedroom apartment offers views towards The Shard and comprises of a spacious reception area with fully fitted kitchen, large bedroom, contemporary bathroom, wood flooring and good storage.

- 1 Bedroom
- 1 Bathroom
- 7th Floor
- Large open plan kitchen / reception
- Stunning Easterly views towards The Shard
- 24 hour concierge
- 0.3 miles from Borough Station
- Approx. 563 sq ft (52.3 sq m)
- Leasehold
- EPC: B