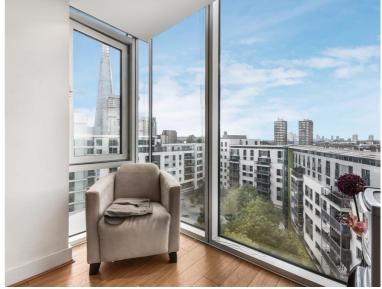

### Description

A well presented 1 bedroom apartment in Empire Square West, situated close to Borough Station, zone 1.

Situated on the 7th floor, this east facing aspect 1 bedroom apartment offers views towards The Shard and comprises of a spacious reception area with fully fitted kitchen, large bedroom, contemporary bathroom, wood flooring and good storage.

- 1 Bedroom
- 1 Bathroom
- 7th Floor
- Large open plan kitchen / reception
- Stunning Easterly views towards The Shard
- 24 hour concierge
- 0.3 miles from Borough Station
- Approx. 563 sq ft (52.3 sq m)
- Leasehold
- EPC: B