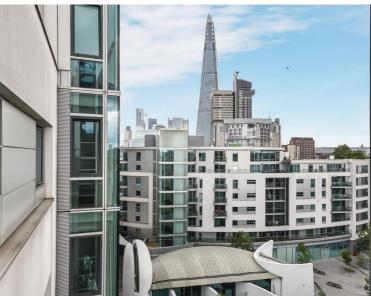

### Description

A well presented 1 bedroom apartment in Empire Square West, situated close to Borough Station, zone 1.

Situated on the 7th floor, this east facing aspect 1 bedroom apartment offers views towards The Shard and comprises of a spacious reception area with fully fitted kitchen, large bedroom, contemporary bathroom, wood flooring and good storage.

- 1 Bedroom
- 1 Bathroom
- 7th Floor
- Large open plan kitchen / reception
- Stunning Easterly views towards The Shard
- 24 hour concierge
- 0.3 miles from Borough Station
- Approx. 563 sq ft (52.3 sq m)
- Leasehold
- EPC: B