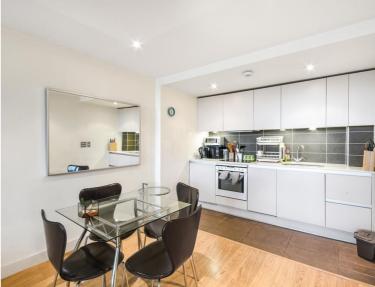

### Description

A well presented 1 bedroom apartment in Empire Square West, situated close to Borough Station, zone 1.

Situated on the 7th floor, this east facing aspect 1 bedroom apartment offers views towards The Shard and comprises of a spacious reception area with fully fitted kitchen, large bedroom, contemporary bathroom, wood flooring and good storage.

- 1 Bedroom
- 1 Bathroom
- 7th Floor
- Large open plan kitchen / reception
- Stunning Easterly views towards The Shard
- 24 hour concierge
- 0.3 miles from Borough Station
- Approx. 563 sq ft (52.3 sq m)
- Leasehold
- EPC: B