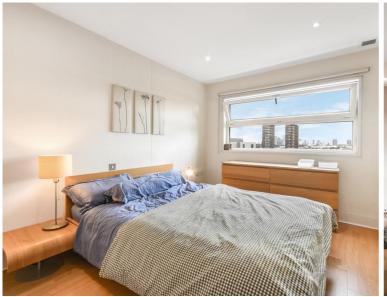

### Description

A well presented 1 bedroom apartment in Empire Square West, situated close to Borough Station, zone 1.

Situated on the 7th floor, this east facing aspect 1 bedroom apartment offers views towards The Shard and comprises of a spacious reception area with fully fitted kitchen, large bedroom, contemporary bathroom, wood flooring and good storage.

- 1 Bedroom
- 1 Bathroom
- 7th Floor
- Large open plan kitchen / reception
- Stunning Easterly views towards The Shard
- 24 hour concierge
- 0.3 miles from Borough Station
- Approx. 563 sq ft (52.3 sq m)
- Leasehold
- EPC: B