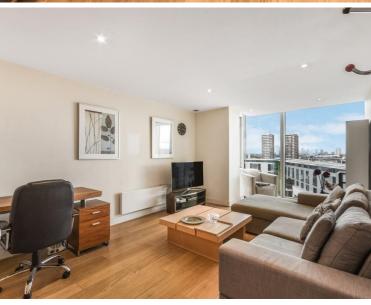

### Description

A well presented 1 bedroom apartment in Empire Square West, situated close to Borough Station, zone 1.

Situated on the 7th floor, this east facing aspect 1 bedroom apartment offers views towards The Shard and comprises of a spacious reception area with fully fitted kitchen, large bedroom, contemporary bathroom, wood flooring and good storage.

- 1 Bedroom
- 1 Bathroom
- 7th Floor
- Large open plan kitchen / reception
- Stunning Easterly views towards The Shard
- 24 hour concierge
- 0.3 miles from Borough Station
- Approx. 563 sq ft (52.3 sq m)
- Leasehold
- EPC: B