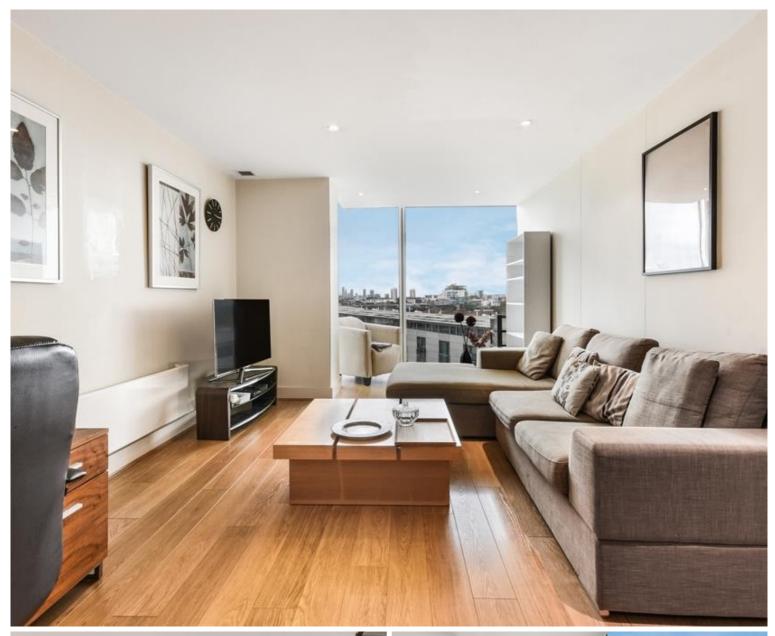

### Description

A well presented 1 bedroom apartment in Empire Square West, situated close to Borough Station, zone 1.

Situated on the 7th floor, this east facing aspect 1 bedroom apartment offers views towards The Shard and comprises of a spacious reception area with fully fitted kitchen, large bedroom, contemporary bathroom, wood flooring and good storage.

- 1 Bedroom
- 1 Bathroom
- 7th Floor
- Large open plan kitchen / reception
- Stunning Easterly views towards The Shard
- 24 hour concierge
- 0.3 miles from Borough Station
- Approx. 563 sq ft (52.3 sq m)
- Leasehold
- EPC: B