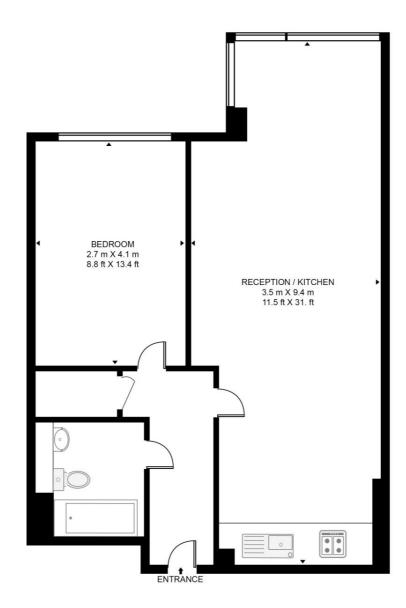

## Floorplan

563 sq ft | 52 sq m

### **EMPIRE SQUARE WEST, EMPIRE SQUARE**

APPROXIMATE GROSS INTERNAL FLOOR AREA 563 SQ.FT (52.3 SQ.M)

#### SEVENTH FLOOR

This floor plan has been defined by the RICS Code of Measurement. This floor plan and all others are for approximate representative purposes only and upon usage is agreed to as such by the client.