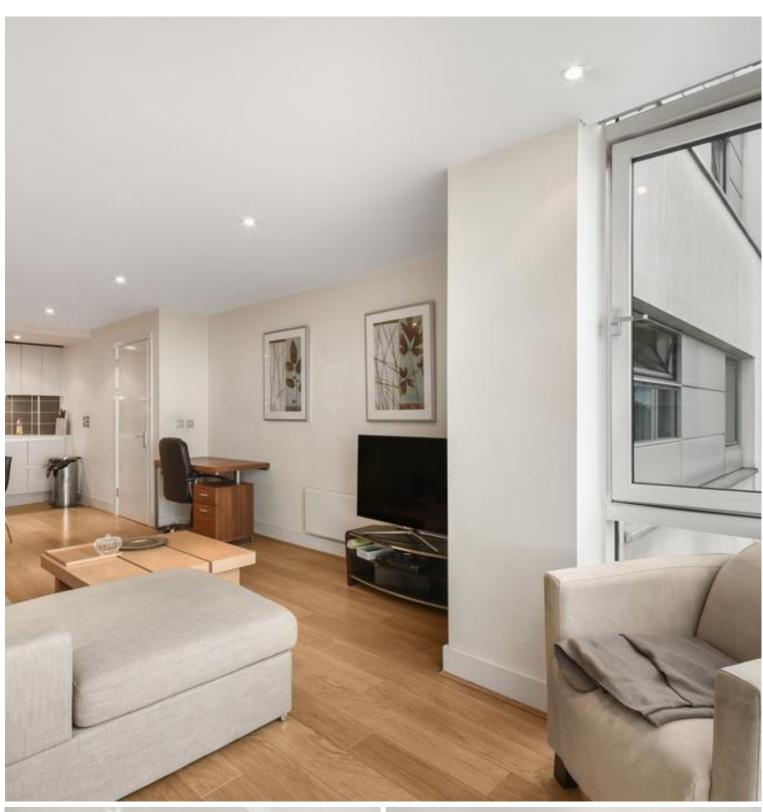

### Description

A well presented 1 bedroom apartment in Empire Square West, situated close to Borough Station, zone 1.

Situated on the 7th floor, this east facing aspect 1 bedroom apartment offers views towards The Shard and comprises of a spacious reception area with fully fitted kitchen, large bedroom, contemporary bathroom, wood flooring and good storage.

- 1 Bedroom
- 1 Bathroom
- 7th Floor
- Large open plan kitchen / reception
- Stunning Easterly views towards The Shard
- 24 hour concierge
- 0.3 miles from Borough Station
- Approx. 563 sq ft (52.3 sq m)
- Leasehold
- EPC: B