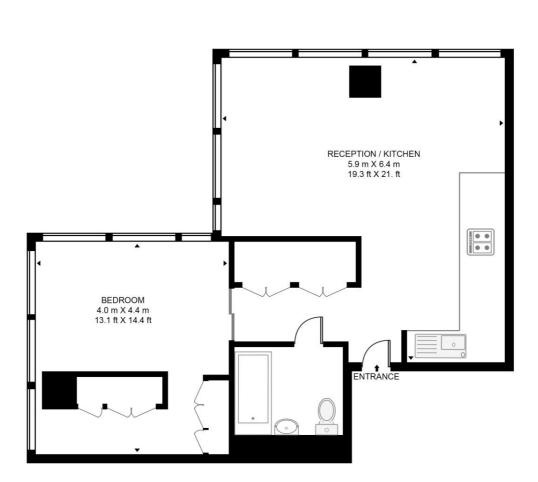

## THE TOWER, BUCKINGHAM GREEN

APPROXIMATE GROSS INTERNAL FLOOR AREA 650 SQ.FT (60.4 SQ.M)

## FIFTH FLOOR

This floor plan has been defined by the RICS Code of Measurement. This floor plan and all others are for approximate representative purposes only and upon usage is agreed to as such by the client. WWW: hdvirtualart.com | TEL: 0203.974.1567 | EMAIL: info@hdvirtualart.com