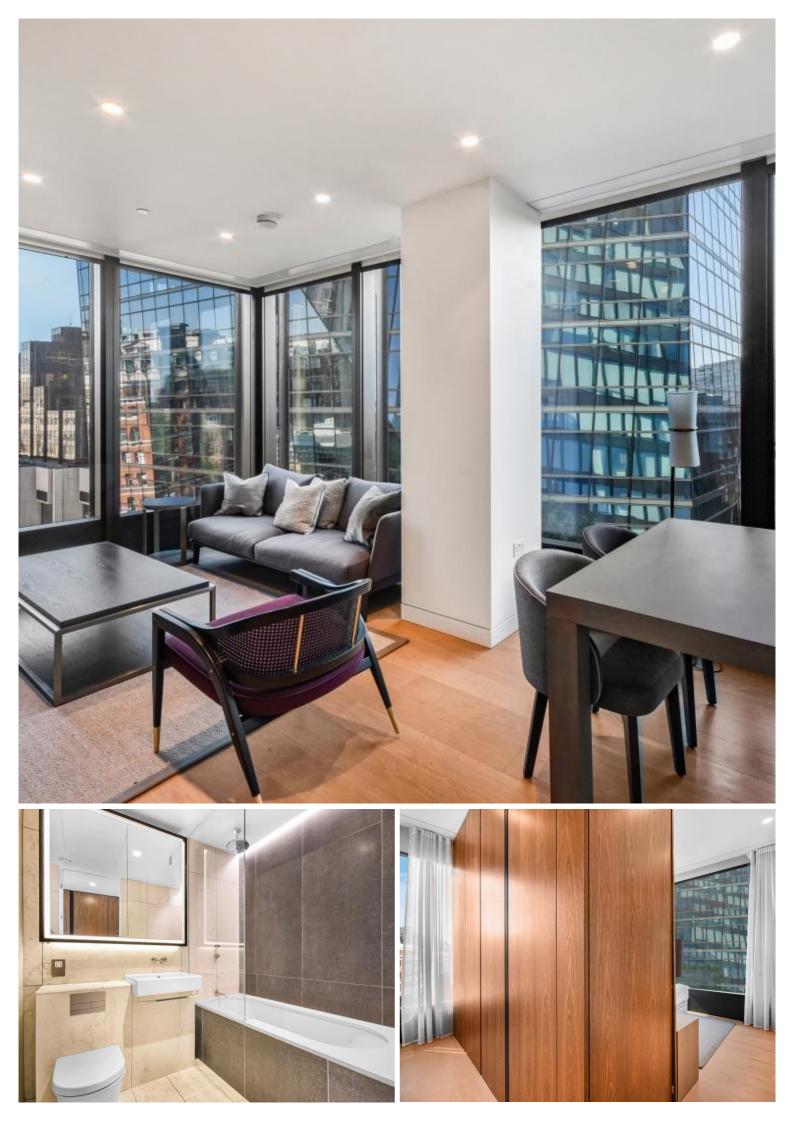

## Description

A beautifully presented fifth floor apartment which has been interior designed by TH2 Designs and offers spectacular south westerly views towards the river and the City of London. Accommodation comprises one double bedroom, one bathroom, a fully fitted kitchen with seating area adjoining a stylishly decorated reception. Further benefits include wooden flooring and marble back drops with floor to ceiling glass windows providing natural light and city views. Underground parking is available by separate negotiation.

If your tenancy does not qualify as an AST, additional fees may apply.

- 1 Double bedroom
- 1 Bathroom
- Reception room
- Open plan kitchen
- Fifth floor
- Lift
- 24 Hour concierge
- Parking by negotiation
- Approx. 657 sq ft (61 sq m)
- Furnished