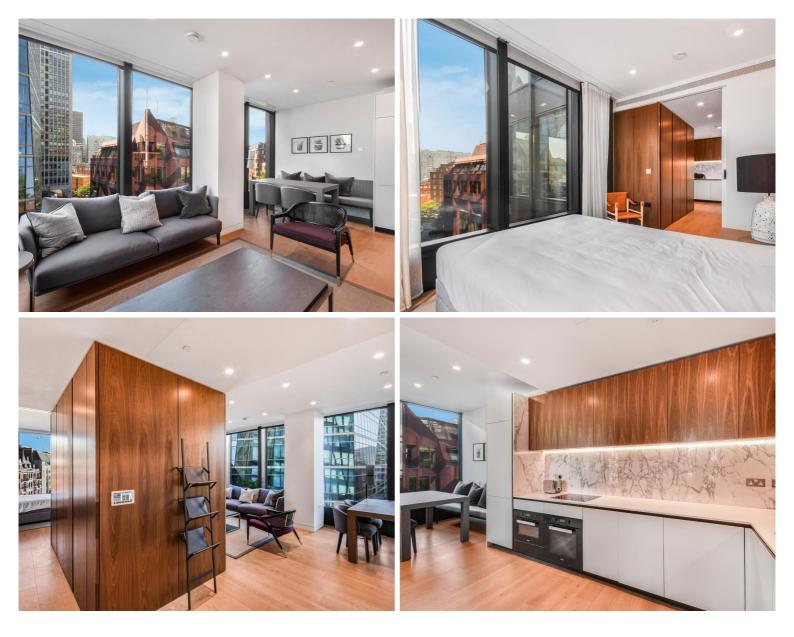

## Description

A beautifully presented fifth floor apartment which has been interior designed by TH2 Designs and offers spectacular south westerly views towards the river and the City of London. Accommodation comprises one double bedroom, one bathroom, a fully fitted kitchen with seating area adjoining a stylishly decorated reception. Further benefits include wooden flooring and marble back drops with floor to ceiling glass windows providing natural light and city views. Underground parking is available by separate negotiation.

If your tenancy does not qualify as an AST, additional fees may apply.

- 1 Double bedroom
- 1 Bathroom
- Reception room
- Open plan kitchen
- Fifth floor
- Lift
- 24 Hour concierge
- Parking by negotiation
- Approx. 657 sq ft (61 sq m)
- Furnished