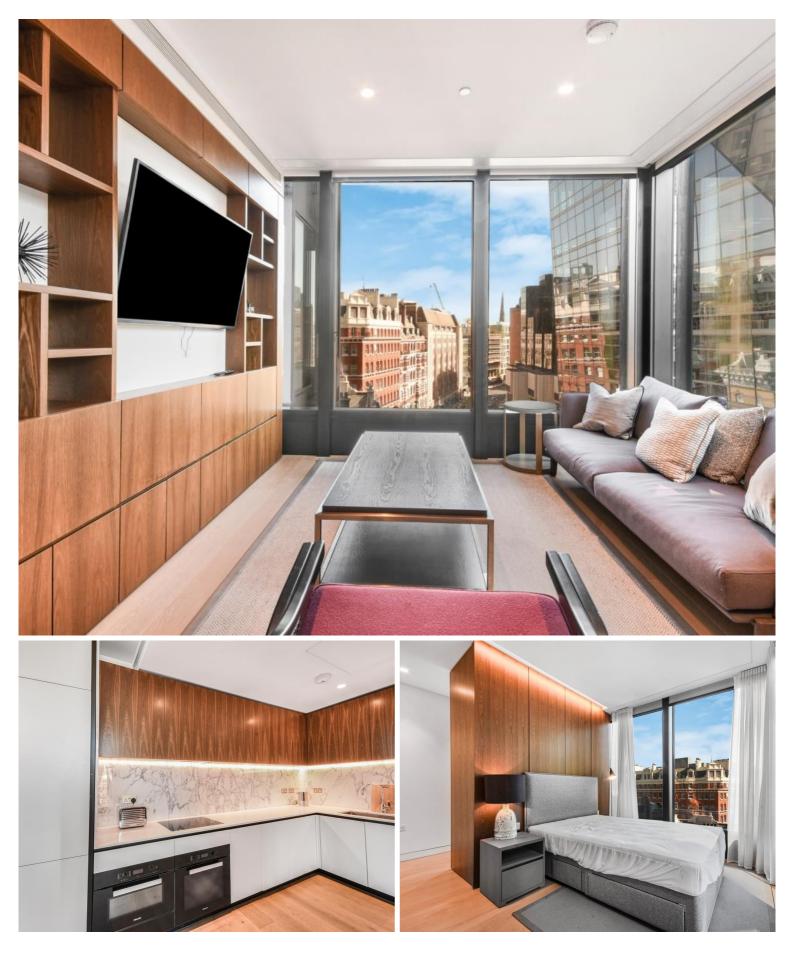

## Description

A beautifully presented fifth floor apartment which has been interior designed by TH2 Designs and offers spectacular south westerly views towards the river and the City of London. Accommodation comprises one double bedroom, one bathroom, a fully fitted kitchen with seating area adjoining a stylishly decorated reception. Further benefits include wooden flooring and marble back drops with floor to ceiling glass windows providing natural light and city views. Underground parking is available by separate negotiation.

If your tenancy does not qualify as an AST, additional fees may apply.

- 1 Double bedroom
- 1 Bathroom
- Reception room
- Open plan kitchen
- Fifth floor
- Lift
- 24 Hour concierge
- Parking by negotiation
- Approx. 657 sq ft (61 sq m)
- Furnished