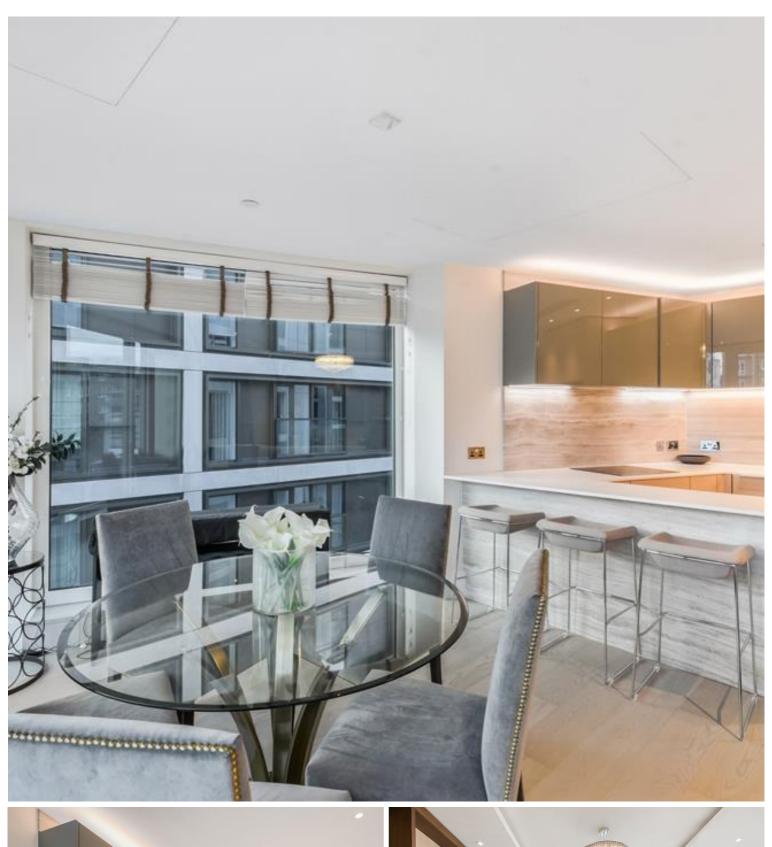

The apartment comprises a luxurious master bedroom with an en-suite bathroom and walk-in wardrobe, a spacious second double bedroom, a shower room, an elegant reception room, and a fully fitted, open-plan kitchen. With floor-to-ceiling picture windows throughout, residents can enjoy panoramic views and an influx of natural light.