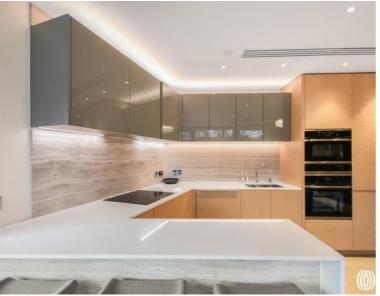

The apartment comprises a luxurious master bedroom with an en-suite bathroom and walk-in wardrobe, a spacious second double bedroom, a shower room, an elegant reception room, and a fully fitted, open-plan kitchen. With floor-to-ceiling picture windows throughout, residents can enjoy panoramic views and an influx of natural light.