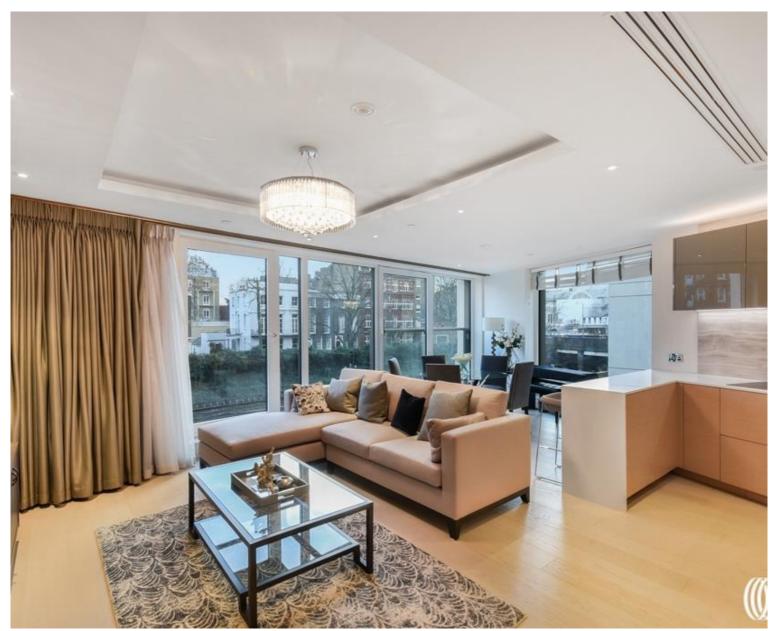

### Description

An exquisite second floor apartment measuring approximately 1,017 sq ft, within a highly prestigious development on Kensington High Street.

This exceptional property stands out as one of the premium plots within the building, boasting an extensive interior design.

The apartment comprises a luxurious master bedroom with an en-suite bathroom and walk-in wardrobe, a spacious second double bedroom, a shower room, an elegant reception room, and a fully fitted, open-plan kitchen. With floor-to-ceiling picture windows throughout, residents can enjoy panoramic views and an influx of natural light.

The development offers an array of outstanding amenities, including a 24-hour concierge service, a state-of-the-art business suite, a private cinema room, a beautifully landscaped courtyard, a bespoke swimming pool, and a range of fitness and spa facilities, ensuring a truly opulent lifestyle.