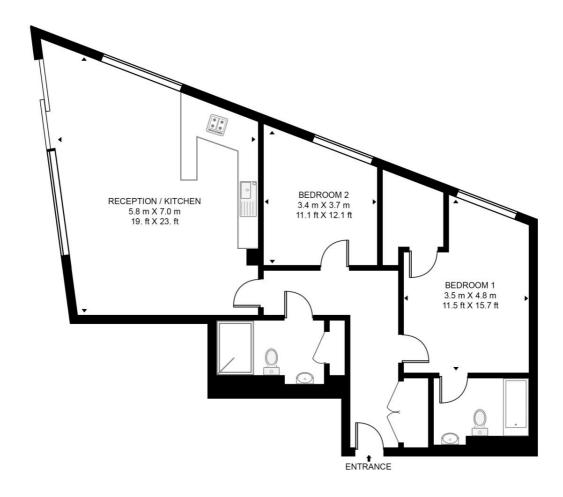

## Floorplan

1,017 sq ft | 95 sq m

#### BENSON HOUSE, 375 KENSINGTON HIGH STREET

APPROXIMATE GROSS INTERNAL FLOOR AREA 1017 SQ.FT (94.5 SQ.M)

#### SECOND FLOOR

This floor plan has been defined by the RICS Code of Measurement. This floor plan and all others are for approximate representative purposes only and upon usage is agreed to as such by the client.