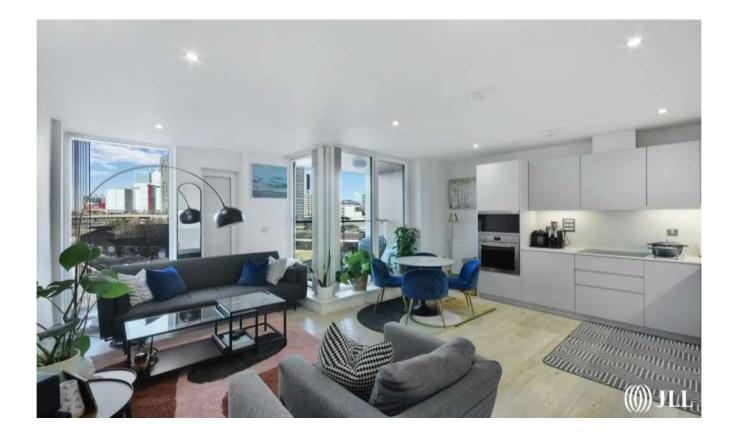

# ATELIER POINT, JUPP ROAD WEST, E15

A bright, spacious and modern two double bedroom two bathroom apartment located on the 4th floor of the iconic development, Atelier Point E15.

Situated on the 4th floor and comprising of approximately 705 square feet, the property boasts an open-plan living space leading to private balcony, fully fitted and ultra modern kitchen, two double bedrooms, main bedroom equipped with two fitted luxury wardrobes, two bathroom suites (one ensuite) and ample storage throughout.

Residents will further benefit from secure main entry system, lift access, residential roof terrace and underground parking (by separate negotiation).

All apartments are finished to a high standard, the specification includes a bespoke kitchen with Smeg appliances and a Quartz Stone worktop, fully tiled bathrooms with Villeroy and Boch sanitary ware and Grohe brassware, and Karndean flooring to the kitchen, living room and hallway with carpeted bedrooms.