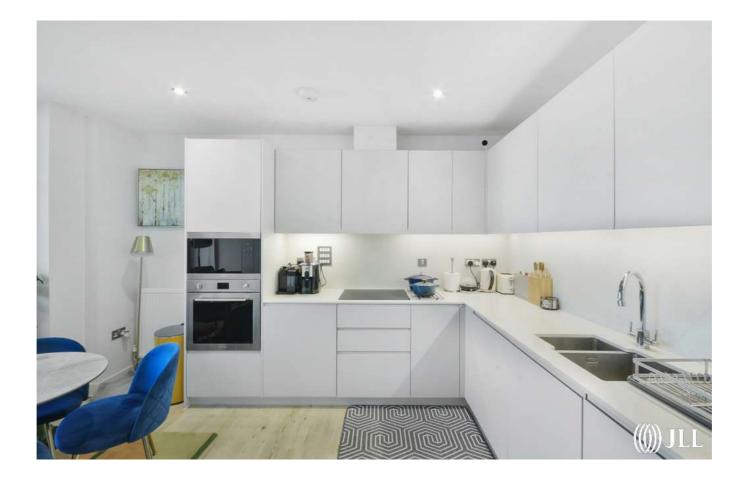

Residents will further benefit from secure main entry system, lift access, residential roof terrace and underground parking (by separate negotiation).

All apartments are finished to a high standard, the specification includes a bespoke kitchen with Smeg appliances and a Quartz Stone worktop, fully tiled bathrooms with Villeroy and Boch sanitary ware and Grohe brassware, and Karndean flooring to the kitchen, living room and hallway with carpeted bedrooms.