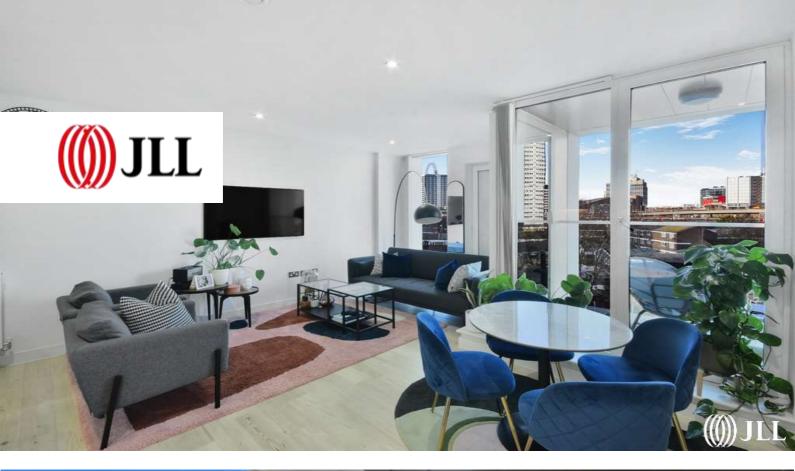

# ATELIER POINT, JUPP ROAD WEST, E15

A bright, spacious and modern two double bedroom two bathroom apartment located on the 4th floor of the iconic development, Atelier Point E15.

Situated on the 4th floor and comprising of approximately 705 square feet, the property boasts an open-plan living space leading to private balcony, fully fitted and ultra modern kitchen, two double bedrooms, main bedroom equipped with two fitted luxury wardrobes, two bathroom suites (one ensuite) and ample storage throughout.

Residents will further benefit from secure main entry system, lift access, residential roof terrace and underground parking (by separate negotiation).

All apartments are finished to a high standard, the specification includes a bespoke kitchen with Smeg appliances and a Quartz Stone worktop, fully tiled bathrooms with Villeroy and Boch sanitary ware and Grohe brassware, and Karndean flooring to the kitchen, living room and hallway with carpeted bedrooms.