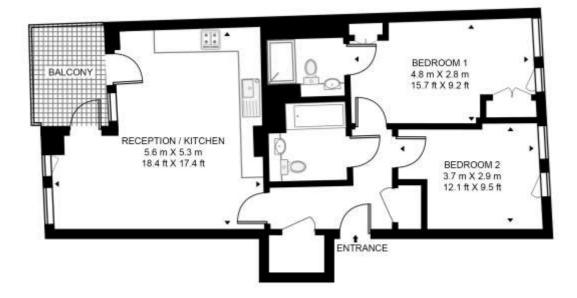

### GROSSINTERNALAREA Approx. 705 sq. ft (65. 5 sq. m)

- Two bedrooms
- Two bathrooms (one en-suite)
- 4th floor
- Modern and secure development
- Private balcony
- Underground parking (by separate negotiation)
- Approx. 705 sq. ft (65. 5 sq. m)
- Visual intercom security system
- Short walk to Westfield's Stratford City
- 5min walk to Stratford Underground Station
- 2min walk to Stratford High-Street DLR Station
- EPC Rating: B

#### ATELIER POINT, 32 JUPP ROAD

APPROXIMATE GROSS INTERNAL FLOOR AREA 705 SQ.FT (65.5 SQ.M)

#### FOURTH FLOOR

This floor plan has been defined by the RICS Code of Measurement. This floor plan and all others are for approximate representative purposes only and upon usage is agreed to as such by the client. WWW: hdvirtuatart.com | TEL: 0203.974.1567 | EMAIL: info@hdvirtuatart.com