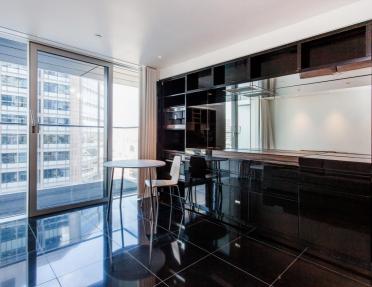

## Description

A stunning West facing Galley suite in the luxurious Heron development.

This luxury apartment offers a well sized reception area with West facing balcony, partitioned sleeping area with a desk/working space, open plan fully fitted kitchen, dark Porcelain tiled flooring throughout and luxury shower room. The property has a high specification with comfort cooling, iPod docking system, ceiling speakers and central control panel and is well designed to utilise all available space.