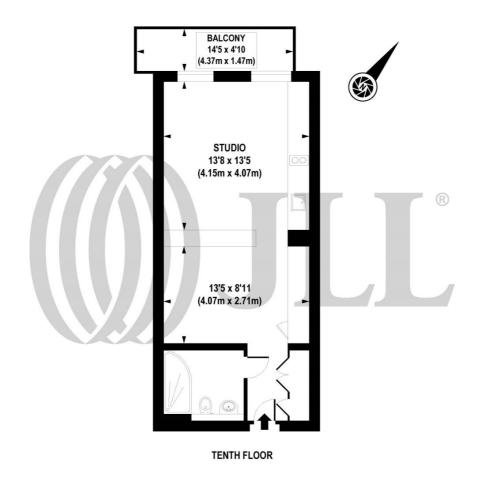

## Floorplan

416 sq ft | 39 sq m

APPROX. GROSS INTERNAL AREA FLOOR 416 sq. ft / 38.62 sq. m

Floorplan is for illustrative purposes only and is not to scale.

Every attempt has been made to ensure the accuracy of the floorplan shown, however all measurements, fittings and data shown are an approximate interpretation for illustrative purposes only.