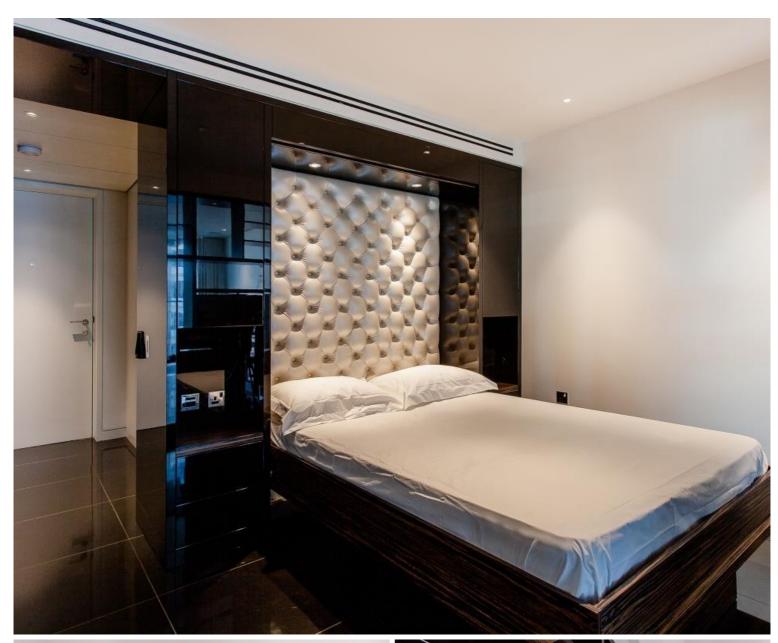

## Description

A stunning West facing Galley suite in the luxurious Heron development.

This luxury apartment offers a well sized reception area with West facing balcony, partitioned sleeping area with a desk/working space, open plan fully fitted kitchen, dark Porcelain tiled flooring throughout and luxury shower room. The property has a high specification with comfort cooling, iPod docking system, ceiling speakers and central control panel and is well designed to utilise all available space.

- Studio
- 1 Bathroom
- 10th floor
- Balcony
- 24 hour concierge
- Gym
- 0.2 miles from Moorgate Station
- Approx. 416 sq ft (38.6 sq m)
- Furnished
- EPC: B