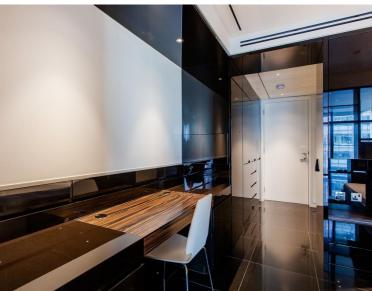

## Description

A stunning West facing Galley suite in the luxurious Heron development.

This luxury apartment offers a well sized reception area with West facing balcony, partitioned sleeping area with a desk/working space, open plan fully fitted kitchen, dark Porcelain tiled flooring throughout and luxury shower room. The property has a high specification with comfort cooling, iPod docking system, ceiling speakers and central control panel and is well designed to utilise all available space.

- Studio
- 1 Bathroom
- 10th floor
- Balcony
- 24 hour concierge
- Gym
- 0.2 miles from Moorgate Station
- Approx. 416 sq ft (38.6 sq m)
- Furnished
- EPC: B