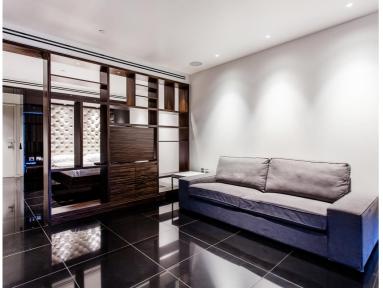

## Description

A stunning West facing Galley suite in the luxurious Heron development.

This luxury apartment offers a well sized reception area with West facing balcony, partitioned sleeping area with a desk/working space, open plan fully fitted kitchen, dark Porcelain tiled flooring throughout and luxury shower room. The property has a high specification with comfort cooling, iPod docking system, ceiling speakers and central control panel and is well designed to utilise all available space.