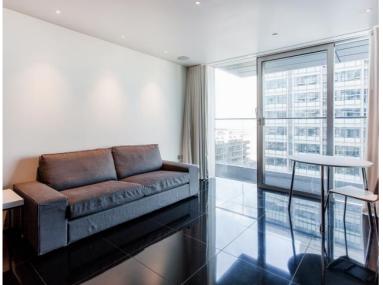

## Description

A stunning West facing Galley suite in the luxurious Heron development.

This luxury apartment offers a well sized reception area with West facing balcony, partitioned sleeping area with a desk/working space, open plan fully fitted kitchen, dark Porcelain tiled flooring throughout and luxury shower room. The property has a high specification with comfort cooling, iPod docking system, ceiling speakers and central control panel and is well designed to utilise all available space.

- Studio
- 1 Bathroom
- 10th floor
- Balcony
- 24 hour concierge
- Gym
- 0.2 miles from Moorgate Station
- Approx. 416 sq ft (38.6 sq m)
- Furnished
- EPC: B