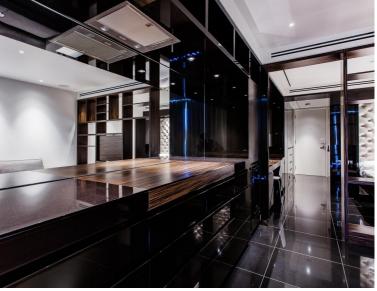

## Description

A stunning West facing Galley suite in the luxurious Heron development.

This luxury apartment offers a well sized reception area with West facing balcony, partitioned sleeping area with a desk/working space, open plan fully fitted kitchen, dark Porcelain tiled flooring throughout and luxury shower room. The property has a high specification with comfort cooling, iPod docking system, ceiling speakers and central control panel and is well designed to utilise all available space.