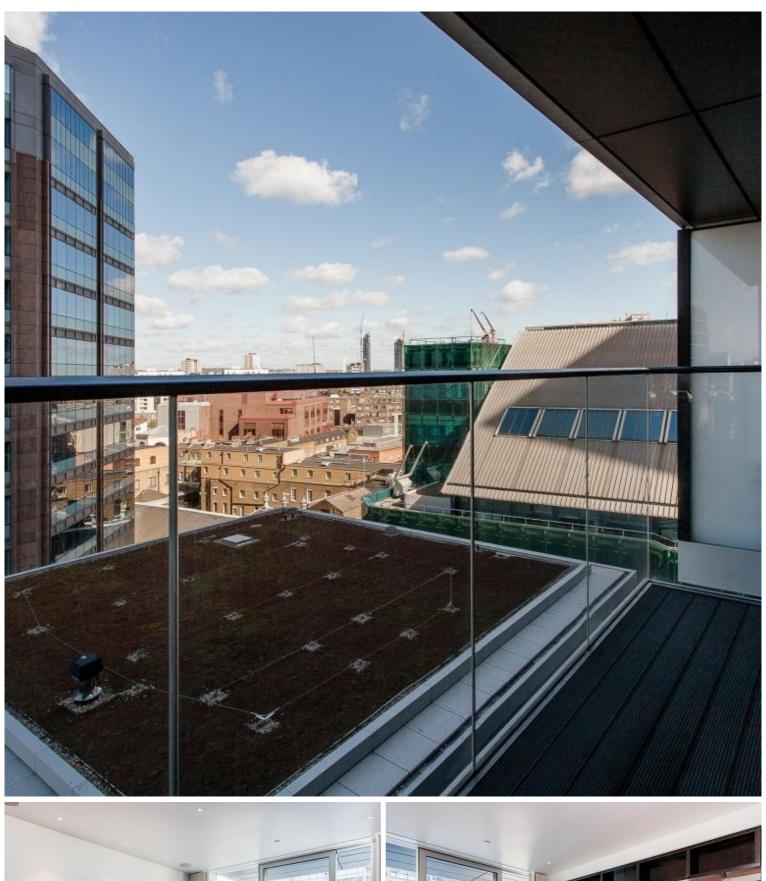

## Description

A stunning West facing Galley suite in the luxurious Heron development.

This luxury apartment offers a well sized reception area with West facing balcony, partitioned sleeping area with a desk/working space, open plan fully fitted kitchen, dark Porcelain tiled flooring throughout and luxury shower room. The property has a high specification with comfort cooling, iPod docking system, ceiling speakers and central control panel and is well designed to utilise all available space.

The development is located in the heart of the City of London and is within easy reach of stations such as Bank (0.5 miles) and Moorgate (0.2 miles). The Heron benefits from an on-site gym, exclusive resident's club, 24 hour security and concierge. Offered fully furnished.

- Studio
- 1 Bathroom
- 10th floor
- Balcony
- 24 hour concierge
- Gym
- 0.2 miles from Moorgate Station
- Approx. 416 sq ft (38.6 sq m)
- Furnished
- EPC: B