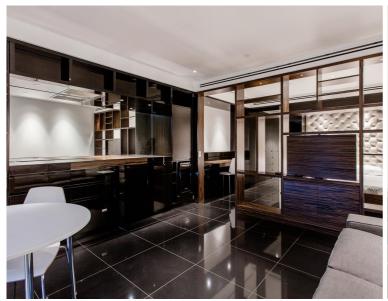

## Description

A stunning West facing Galley suite in the luxurious Heron development.

This luxury apartment offers a well sized reception area with West facing balcony, partitioned sleeping area with a desk/working space, open plan fully fitted kitchen, dark Porcelain tiled flooring throughout and luxury shower room. The property has a high specification with comfort cooling, iPod docking system, ceiling speakers and central control panel and is well designed to utilise all available space.