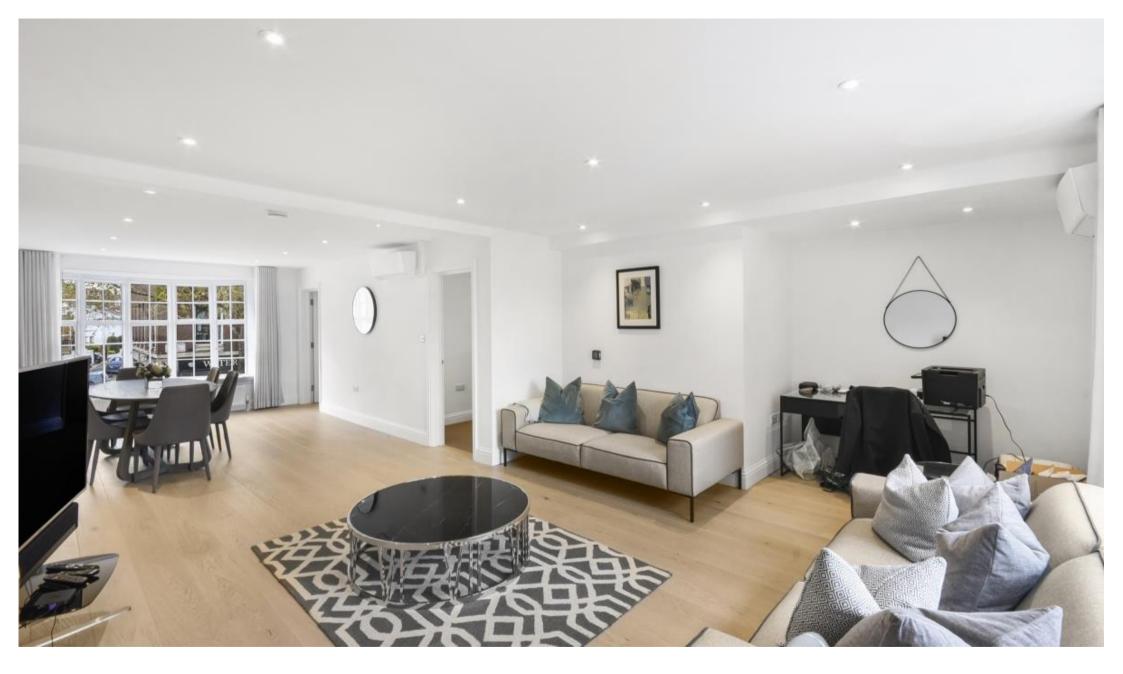

## Description

A superb two bedroom apartment ideally located for the many amenities of King's Road and within easy walking distance of Sloane Square underground station. The flat comprises spacious reception room, fully fitted kitchen, two double bedrooms, a family bathroom and a shower room.

- Spacious reception room
- Fully fitted kitchen
- 2 double bedrooms
- Family bathroom
- Shower room
- First and second floor
- Approx. 1343 sq ft (124 sq m)
- Furnished
- EPC: D
- Council tax band: E