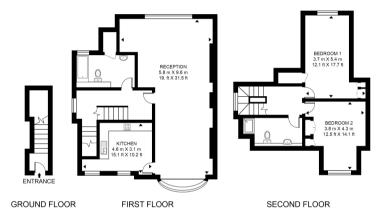

## Floorplan 1,343 sq ft | 125 sq m

KINGS ROAD APPROXIMATE GROSS INTERNAL FLOOR AREA 1346 SQ.FT (125.1 SQ.M)