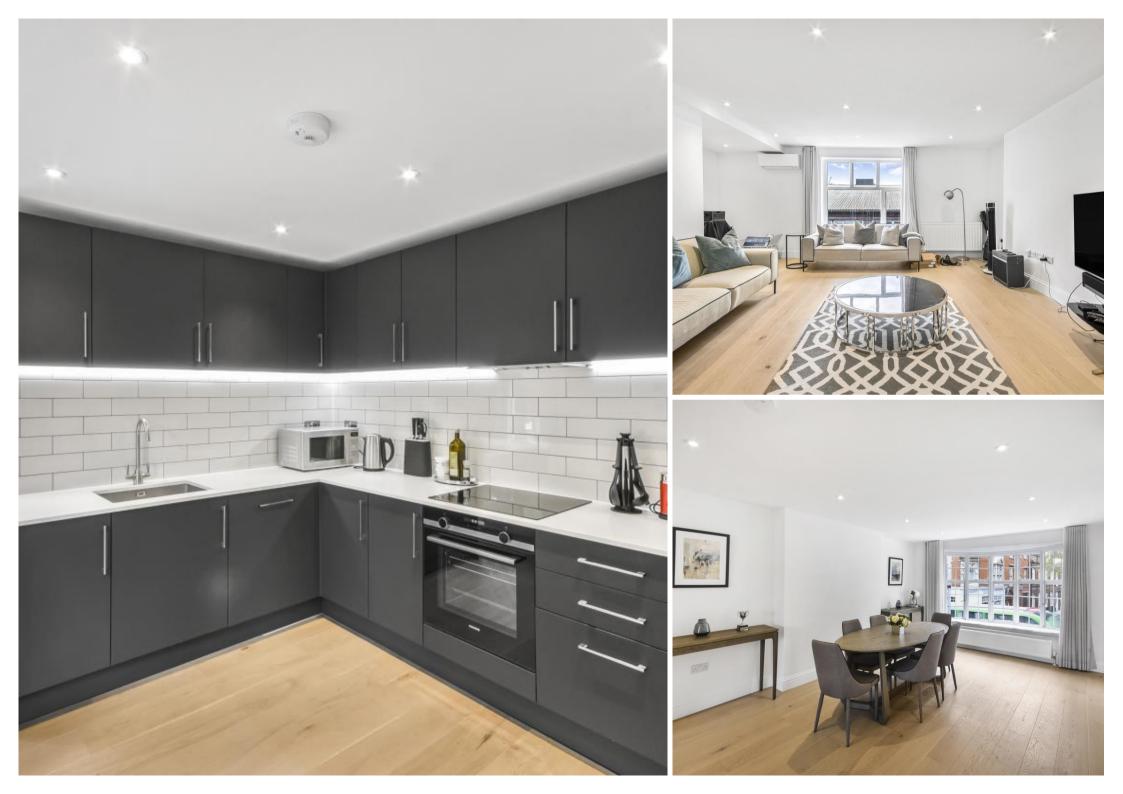

## Description

A superb two bedroom apartment ideally located for the many amenities of King's Road and within easy walking distance of Sloane Square underground station. The flat comprises spacious reception room, fully fitted kitchen, two double bedrooms, a family bathroom and a shower room.

- Spacious reception room
- Fully fitted kitchen
- 2 double bedrooms
- Family bathroom
- Shower room
- First and second floor
- Approx. 1343 sq ft (124 sq m)
- Furnished
- EPC: D
- Council tax band: E