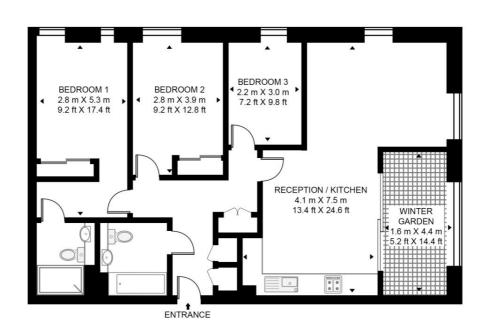

## Floorplan

1,001 sq ft | 93 sq m

#### **WIVERTON TOWER**

APPROXIMATE GROSS INTERNAL FLOOR AREA 922 SQ.FT (85.7 SQ.M)

(INCLUDING WINTER GARDEN 1001 SQ.FT (93 SQ.M)

### THIRTEENTH FLOOR

This floor plan has been defined by the RICS Code of Measurement. This floor plan and all others are for approximate representative purposes only and upon usage is agreed to as such by the client.