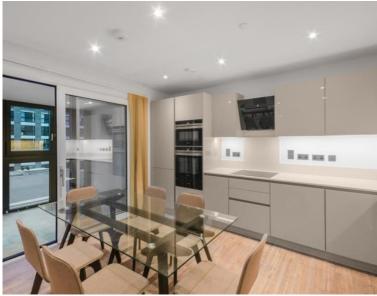

### **Description**

A rarely available 3 bedroom apartment in the popular Aldgate Place, on the doorstep of The City.

Situated on the 13th floor, this stunning 3 bedroom apartment is offered fully furnished and offers approximately 1001sq ft of living space. The apartment comprises 2 double bedrooms with large fitted wardrobes and 1 single bedroom, reception area with access onto a large winter garden, contemporary bathroom with tiled finish, fully fitted kitchen with Siemens appliances and wood effect Amtico flooring.