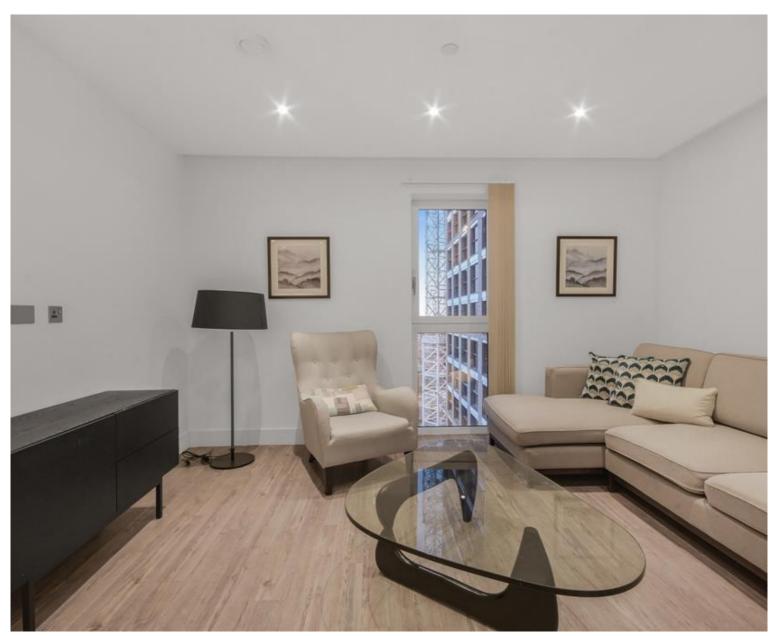

### **Description**

A rarely available 3 bedroom apartment in the popular Aldgate Place, on the doorstep of The City.

Situated on the 13th floor, this stunning 3 bedroom apartment is offered fully furnished and offers approximately 1001sq ft of living space. The apartment comprises 2 double bedrooms with large fitted wardrobes and 1 single bedroom, reception area with access onto a large winter garden, contemporary bathroom with tiled finish, fully fitted kitchen with Siemens appliances and wood effect Amtico flooring.

- 3 Bedrooms
- 2 Bathrooms
- Balcony
- 24 hour concierge
- Fully equipped gym
- 0.3 miles from Aldgate East Station
- Approx. 1001 sq ft (93 sq m)
- Furnished
- EPC: B
- Council tax: Band G