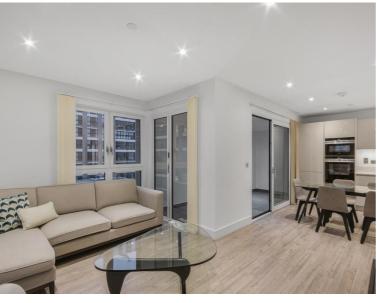

### **Description**

A rarely available 3 bedroom apartment in the popular Aldgate Place, on the doorstep of The City.

Situated on the 13th floor, this stunning 3 bedroom apartment is offered fully furnished and offers approximately 1001sq ft of living space. The apartment comprises 2 double bedrooms with large fitted wardrobes and 1 single bedroom, reception area with access onto a large winter garden, contemporary bathroom with tiled finish, fully fitted kitchen with Siemens appliances and wood effect Amtico flooring.

- 3 Bedrooms
- 2 Bathrooms
- Balcony
- 24 hour concierge
- Fully equipped gym
- 0.3 miles from Aldgate East Station
- Approx. 1001 sq ft (93 sq m)
- Furnished
- EPC: B
- Council tax: Band G