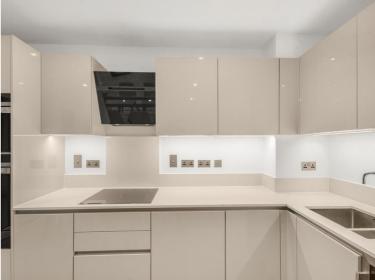

### **Description**

A rarely available 3 bedroom apartment in the popular Aldgate Place, on the doorstep of The City.

Situated on the 13th floor, this stunning 3 bedroom apartment is offered fully furnished and offers approximately 1001sq ft of living space. The apartment comprises 2 double bedrooms with large fitted wardrobes and 1 single bedroom, reception area with access onto a large winter garden, contemporary bathroom with tiled finish, fully fitted kitchen with Siemens appliances and wood effect Amtico flooring.