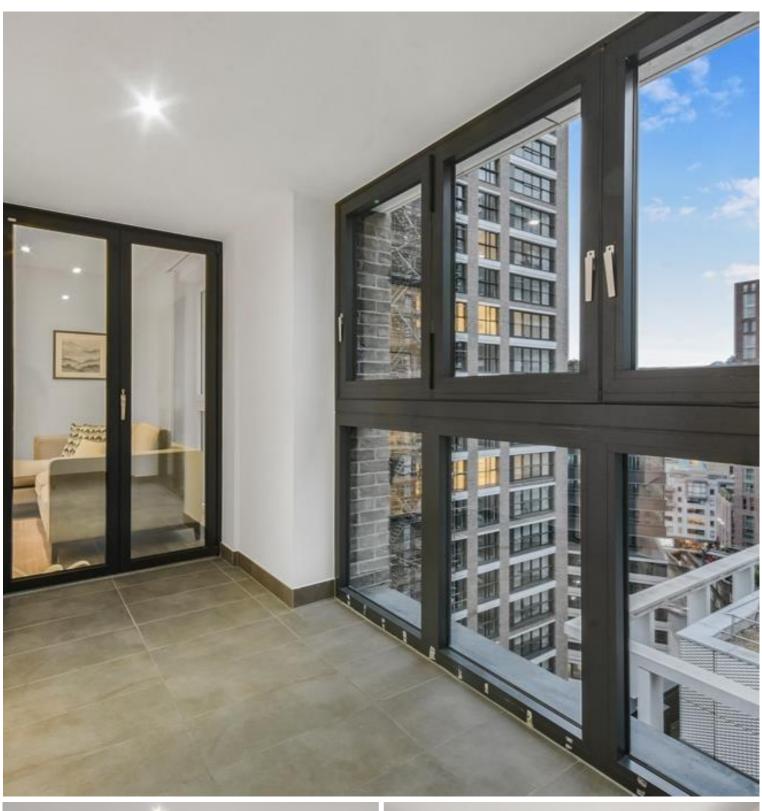

### **Description**

A rarely available 3 bedroom apartment in the popular Aldgate Place, on the doorstep of The City.

Situated on the 13th floor, this stunning 3 bedroom apartment is offered fully furnished and offers approximately 1001sq ft of living space. The apartment comprises 2 double bedrooms with large fitted wardrobes and 1 single bedroom, reception area with access onto a large winter garden, contemporary bathroom with tiled finish, fully fitted kitchen with Siemens appliances and wood effect Amtico flooring.

Aldgate Place is next to Aldgate East station and a short walk (approximately 0.3 miles) from the City of London. The developments benefits from 24 hour concierge and on-site gymnasium.

We understand that cooling / heating is delivered via a communal system for which separate charges apply.