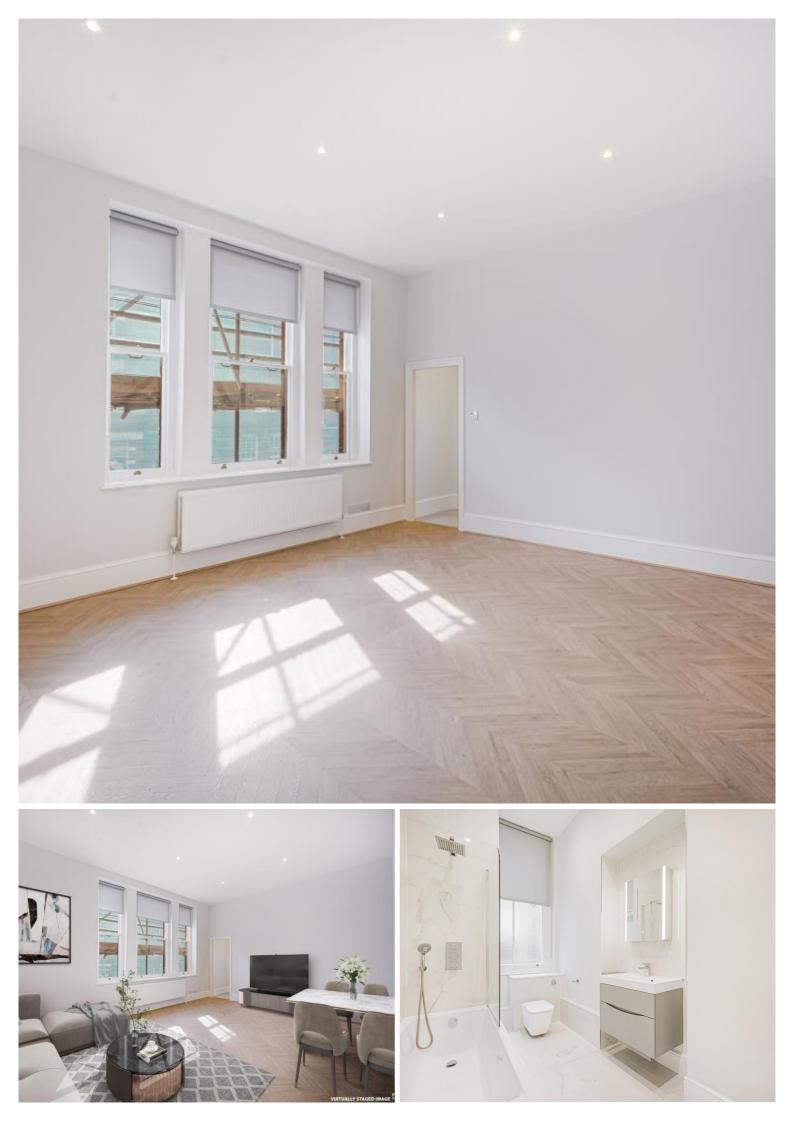

## Description

\* Please note this property is offered on an unfurnished basis only, any furniture shown in the pictures is not included. \*

A spacious and bright second floor flat (no lift) in this popular road in the heart of Knightsbridge and ideally located for the local restaurants, shops and transport amenities of this vibrant area. The property comprises two double bedrooms, one bathroom, guest cloakroom, reception room and a fully fitted kitchen. It is available on an unfurnished basis.

- Unfurnished flat
- 2 Double bedrooms
- 1 Bathroom
- Guest cloakroom
- Reception room
- Fully fitted kitchen
- Second floor
- Approx. 1082 sq ft (100 sq m)
- EPC: D