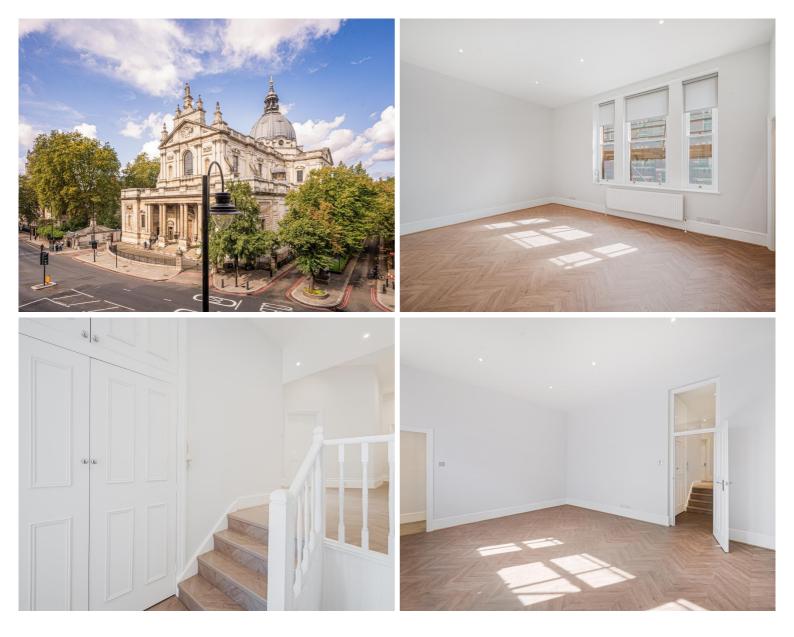

## Description

\* Please note this property is offered on an unfurnished basis only, any furniture shown in the pictures is not included. \*

A spacious and bright second floor flat (no lift) in this popular road in the heart of Knightsbridge and ideally located for the local restaurants, shops and transport amenities of this vibrant area. The property comprises two double bedrooms, one bathroom, guest cloakroom, reception room and a fully fitted kitchen. It is available on an unfurnished basis.

- Unfurnished flat
- 2 Double bedrooms
- 1 Bathroom
- Guest cloakroom
- Reception room
- Fully fitted kitchen
- Second floor
- Approx. 1082 sq ft (100 sq m)
- EPC: D