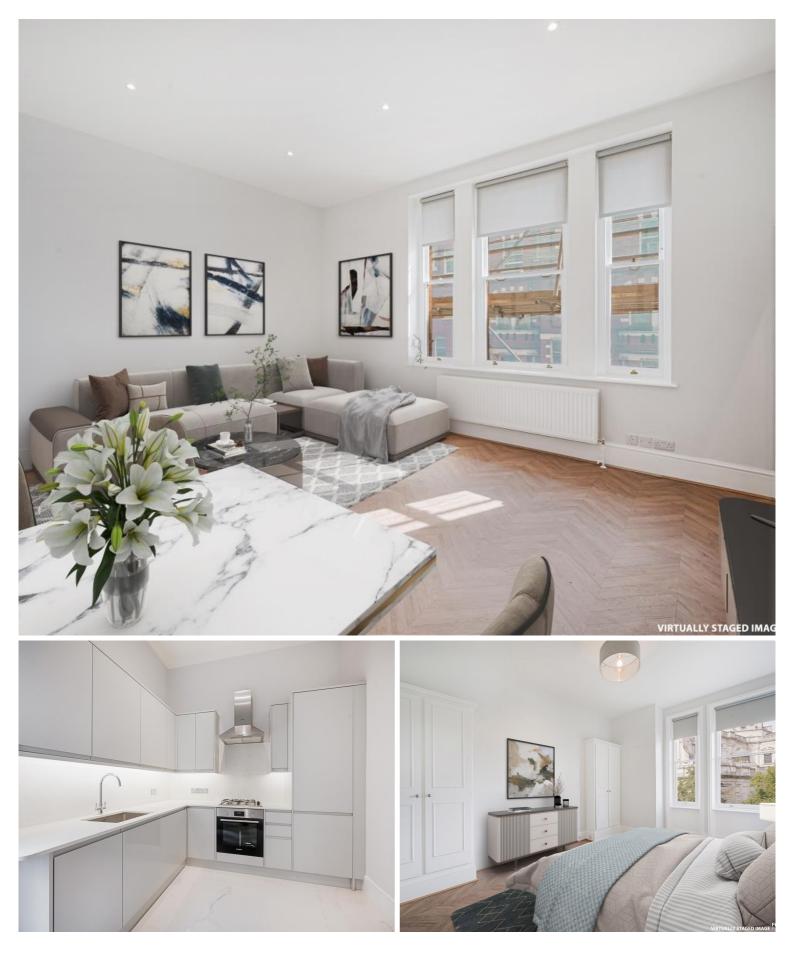

## Description

\* Please note this property is offered on an unfurnished basis only, any furniture shown in the pictures is not included. \*

A spacious and bright second floor flat (no lift) in this popular road in the heart of Knightsbridge and ideally located for the local restaurants, shops and transport amenities of this vibrant area. The property comprises two double bedrooms, one bathroom, guest cloakroom, reception room and a fully fitted kitchen. It is available on an unfurnished basis.

- Unfurnished flat
- 2 Double bedrooms
- 1 Bathroom
- Guest cloakroom
- Reception room
- Fully fitted kitchen
- Second floor
- Approx. 1082 sq ft (100 sq m)
- EPC: D