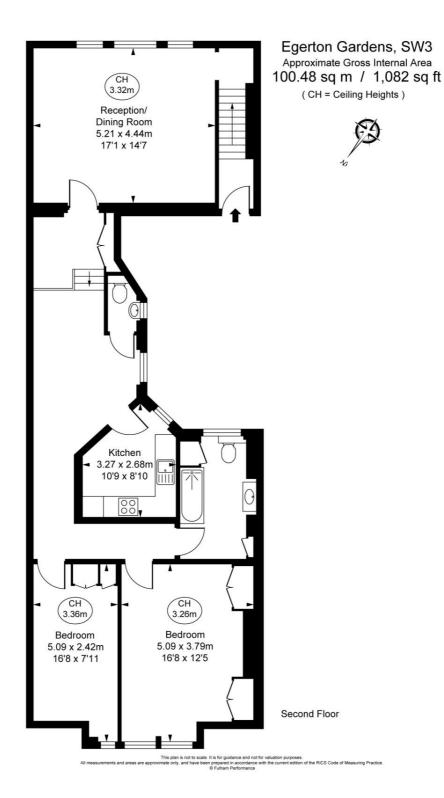

- Unfurnished flat
- 2 Double bedrooms
- 1 Bathroom
- Guest cloakroom
- Reception room
- Fully fitted kitchen
- Second floor
- Approx. 1082 sq ft (100 sq m)
- EPC: D

## Floorplan 1,082 sq ft | 101 sq m

Knightsbridge

Wood Wharf, London E14 5GX +4420 7306 1600 lettingsknightsbridge@eu.jll.co

Urban living, your way.