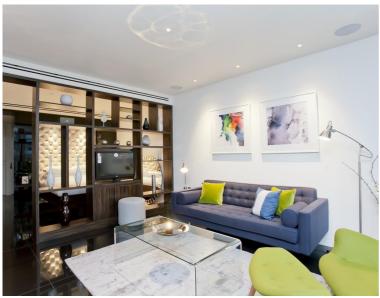

## **Description**

A luxury Galley Suite on the 11th floor of the prestigious Heron development.

This stunning apartment offers a well sized reception area, partitioned sleeping area with a desk / working space, open plan kitchen fully fitted with Miele appliances, tiled flooring throughout and luxury shower room. The property has a high specification with comfort cooling, iPod docking system, ceiling speakers and central control panel.

- Studio
- 1 Bathroom
- Approx. 408 sq ft (37.9 sq m)
- West facing balcony
- High specification
- 24 Hour concierge and on site gym
- Approx. 0.2 miles from Moorgate station
- EPC:B
- Council tax: Band E
- Deposit amount: £2,925.00