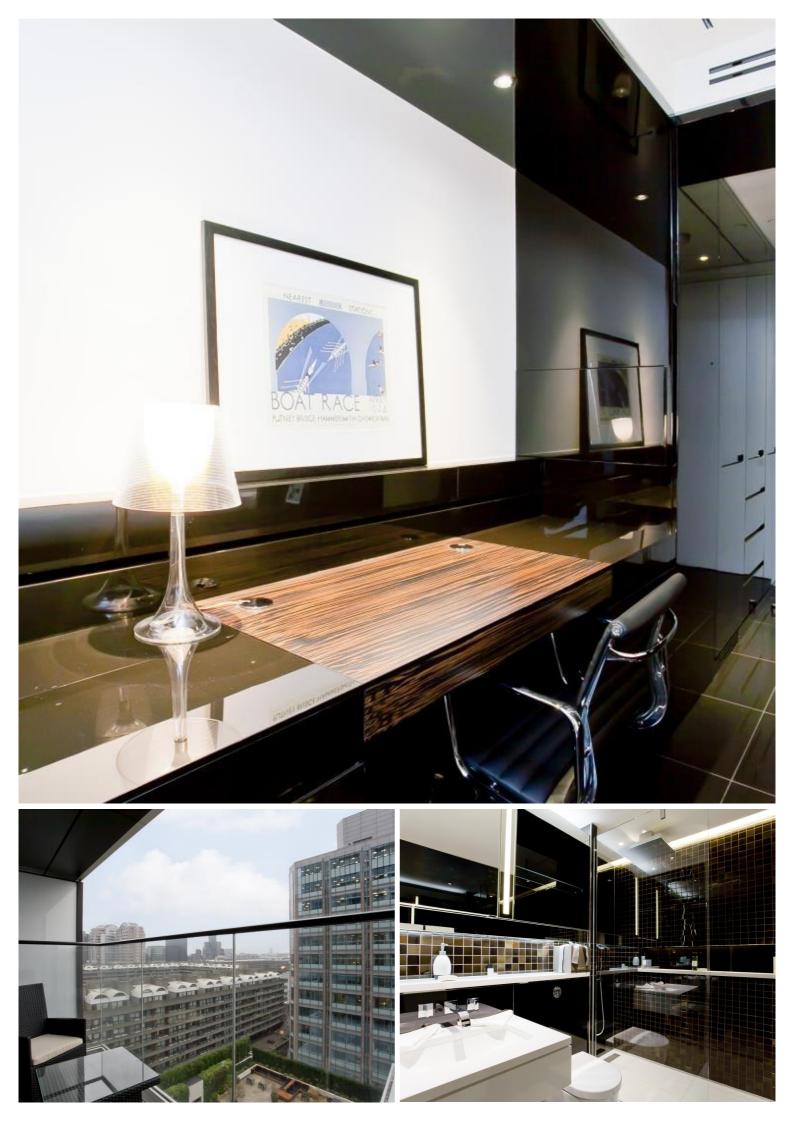

## **Description**

A luxury Galley Suite on the 11th floor of the prestigious Heron development.

This stunning apartment offers a well sized reception area, partitioned sleeping area with a desk / working space, open plan kitchen fully fitted with Miele appliances, tiled flooring throughout and luxury shower room. The property has a high specification with comfort cooling, iPod docking system, ceiling speakers and central control panel.

The development also benefits from an on-site gym, exclusive resident's club, 24 hour security and concierge and is located in the heart of the City of London, approximately 0.2 miles from Moorgate station.

- Studio
- 1 Bathroom
- Approx. 408 sq ft (37.9 sq m)
- West facing balcony
- High specification
- 24 Hour concierge and on site gym
- Approx. 0.2 miles from Moorgate station
- EPC:B
- Council tax: Band E
- Deposit amount: £2,925.00