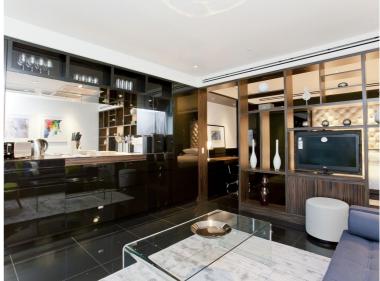

## **Description**

A luxury Galley Suite on the 11th floor of the prestigious Heron development.

This stunning apartment offers a well sized reception area, partitioned sleeping area with a desk / working space, open plan kitchen fully fitted with Miele appliances, tiled flooring throughout and luxury shower room. The property has a high specification with comfort cooling, iPod docking system, ceiling speakers and central control panel.

- Studio
- 1 Bathroom
- Approx. 408 sq ft (37.9 sq m)
- West facing balcony
- High specification
- 24 Hour concierge and on site gym
- Approx. 0.2 miles from Moorgate station
- EPC:B
- Council tax: Band E
- Deposit amount: £2,925.00