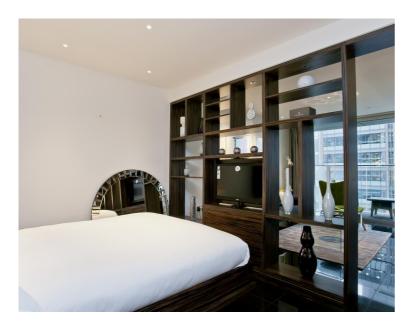

## **Description**

A luxury Galley Suite on the 11th floor of the prestigious Heron development.

This stunning apartment offers a well sized reception area, partitioned sleeping area with a desk / working space, open plan kitchen fully fitted with Miele appliances, tiled flooring throughout and luxury shower room. The property has a high specification with comfort cooling, iPod docking system, ceiling speakers and central control panel.

- Studio
- 1 Bathroom
- Approx. 408 sq ft (37.9 sq m)
- West facing balcony
- High specification
- 24 Hour concierge and on site gym
- Approx. 0.2 miles from Moorgate station
- EPC:B
- Council tax: Band E
- Deposit amount: £2,925.00