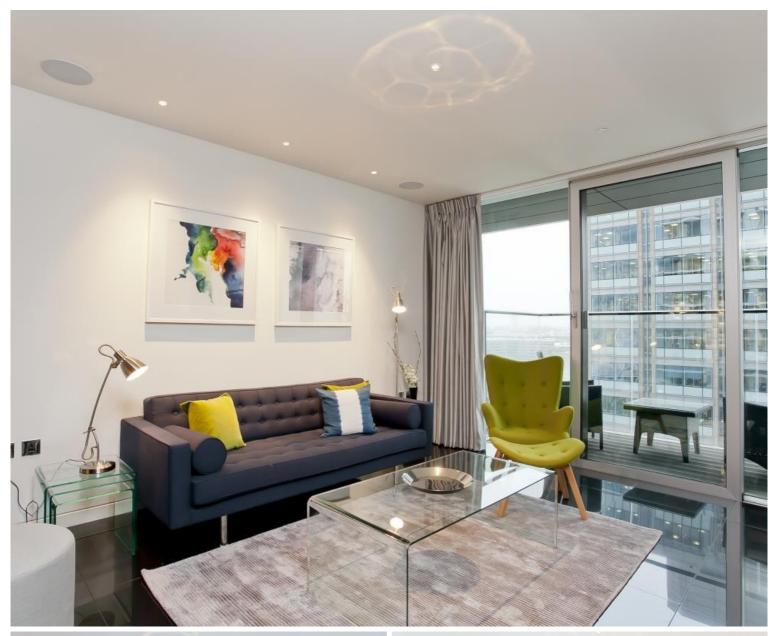

## **Description**

A luxury Galley Suite on the 11th floor of the prestigious Heron development.

This stunning apartment offers a well sized reception area, partitioned sleeping area with a desk / working space, open plan kitchen fully fitted with Miele appliances, tiled flooring throughout and luxury shower room. The property has a high specification with comfort cooling, iPod docking system, ceiling speakers and central control panel.

The development also benefits from an on-site gym, exclusive resident's club, 24 hour security and concierge and is located in the heart of the City of London, approximately 0.2 miles from Moorgate station.

- Studio
- 1 Bathroom
- Approx. 408 sq ft (37.9 sq m)
- West facing balcony
- High specification
- 24 Hour concierge and on site gym
- Approx. 0.2 miles from Moorgate station
- EPC:B
- Council tax: Band E
- Deposit amount: £2,925.00