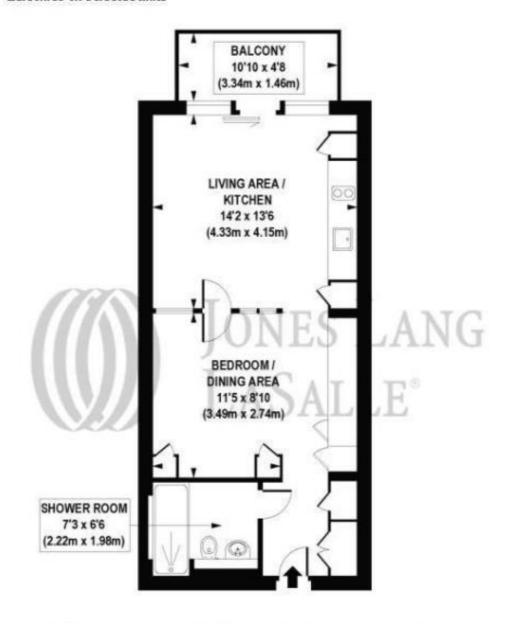

## Floorplan

408 sq ft | 38 sq m

- \* Typical Galley Suite
- \* Balconies on selected units

APPROX. GROSS INTERNAL FLOOR AREA 408 sq. ft / 38.00 sq. m

COMPULARY WITH RICE CODE OF MEASURING PRACTICE Flacesplem for illustration purposes only and in rectin seals. Every allering has been read to ensure the accuracy of the flacesplem shown, flament all index understand, flauties, fittings and data obtains on an approximate interpretation for flautostore purposes and resp. Liability for entire, emissions or make additional through registerance or effortsion in bankly excluded.

- Studio
- 1 Bathroom
- Approx. 408 sq ft (37.9 sq m)
- West facing balcony
- High specification
- 24 Hour concierge and on site gym
- Approx. 0.2 miles from Moorgate station
- EPC:B
- Council tax: Band E
- Deposit amount: £2,925.00