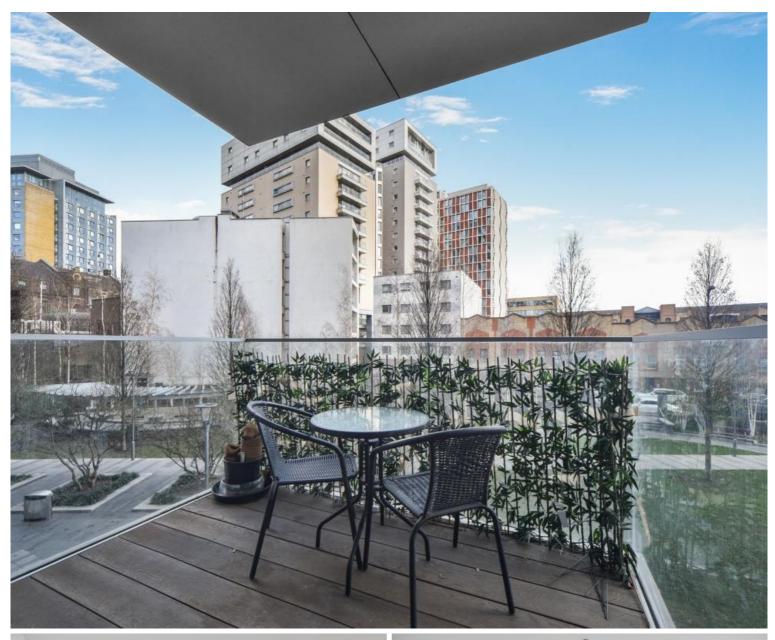

### Description

A stunning 1 bedroom apartment in the luxury Kingwood House at Goodmans Fields, conveniently located on the doorstep of the City of London.

Situated on the 1st floor, this spacious one bedroom apartment is approximately 564 square foot and comprises 1 double bedroom with large fitted wardrobes, high specification, wooden flooring, contemporary kitchen with Siemens appliances, luxury bathroom with Porcelain tiled finish, and balcony with views over the gardens.

Residents benefit from on-site leisure facilities to include gym, swimming pool and 5 star healthcare centre, private cinema room, business / conference facilities and 24 hour concierge. Approximately 0.1 mile from Aldgate East and located in Zone 1.

- 1 Bedroom
- 1 Bathroom
- 1st floor
- Balcony
- 24 Hour concierge
- On-site leisure facilities
- 0.1 miles from Aldgate East Station
- Approx 564 sq ft (52.4 sq m)
- Furnished
- EPC: B