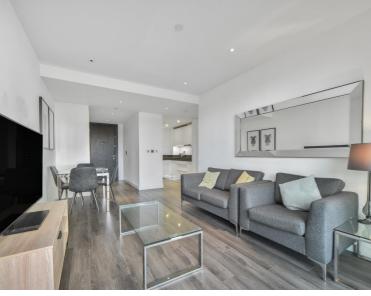

### Description

A stunning 1 bedroom apartment in the luxury Kingwood House at Goodmans Fields, conveniently located on the doorstep of the City of London.

Situated on the 1st floor, this spacious one bedroom apartment is approximately 564 square foot and comprises 1 double bedroom with large fitted wardrobes, high specification, wooden flooring, contemporary kitchen with Siemens appliances, luxury bathroom with Porcelain tiled finish, and balcony with views over the gardens.