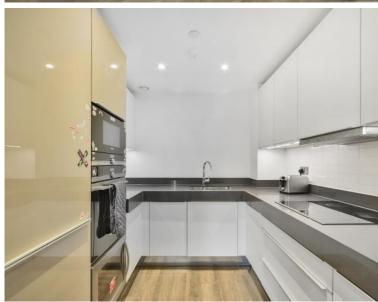

### Description

A stunning 1 bedroom apartment in the luxury Kingwood House at Goodmans Fields, conveniently located on the doorstep of the City of London.

Situated on the 1st floor, this spacious one bedroom apartment is approximately 564 square foot and comprises 1 double bedroom with large fitted wardrobes, high specification, wooden flooring, contemporary kitchen with Siemens appliances, luxury bathroom with Porcelain tiled finish, and balcony with views over the gardens.