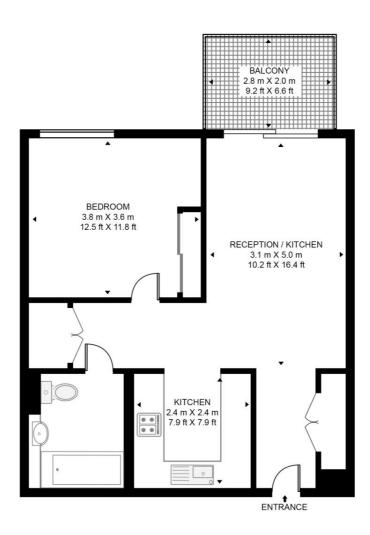

## Floorplan

564 sq ft | 52 sq m

#### KINGWOOD HOUSE

APPROXIMATE GROSS INTERNAL FLOOR AREA 564 SQ.FT (52.4 SQ.M)

### FIRST FLOOR

This floor plan has been defined by the RICS Code of Measurement. This floor plan and all others are for approximate representative purposes only and upon usage is agreed to as such by the client.