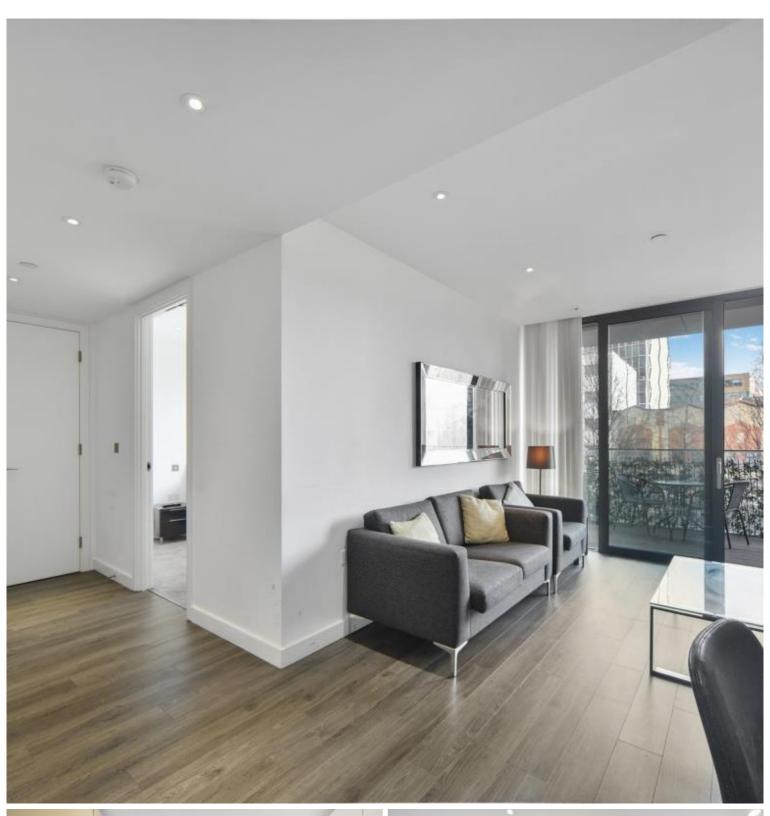

### Description

A stunning 1 bedroom apartment in the luxury Kingwood House at Goodmans Fields, conveniently located on the doorstep of the City of London.

Situated on the 1st floor, this spacious one bedroom apartment is approximately 564 square foot and comprises 1 double bedroom with large fitted wardrobes, high specification, wooden flooring, contemporary kitchen with Siemens appliances, luxury bathroom with Porcelain tiled finish, and balcony with views over the gardens.