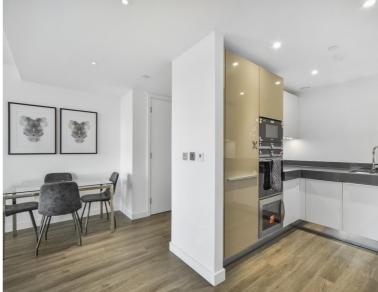

### Description

A stunning 1 bedroom apartment in the luxury Kingwood House at Goodmans Fields, conveniently located on the doorstep of the City of London.

Situated on the 1st floor, this spacious one bedroom apartment is approximately 564 square foot and comprises 1 double bedroom with large fitted wardrobes, high specification, wooden flooring, contemporary kitchen with Siemens appliances, luxury bathroom with Porcelain tiled finish, and balcony with views over the gardens.