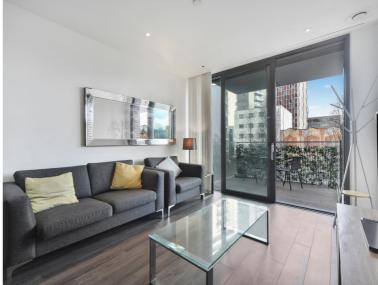

### Description

A stunning 1 bedroom apartment in the luxury Kingwood House at Goodmans Fields, conveniently located on the doorstep of the City of London.

Situated on the 1st floor, this spacious one bedroom apartment is approximately 564 square foot and comprises 1 double bedroom with large fitted wardrobes, high specification, wooden flooring, contemporary kitchen with Siemens appliances, luxury bathroom with Porcelain tiled finish, and balcony with views over the gardens.

- 1 Bedroom
- 1 Bathroom
- 1st floor
- Balcony
- 24 Hour concierge
- On-site leisure facilities
- 0.1 miles from Aldgate East Station
- Approx 564 sq ft (52.4 sq m)
- Furnished
- EPC: B