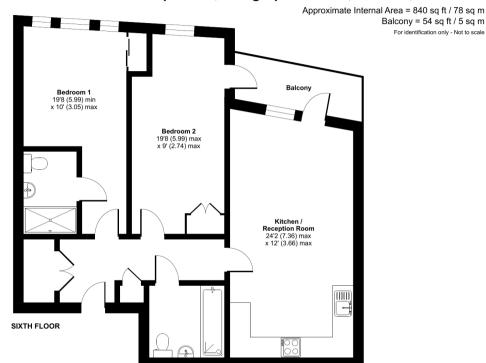

## **Key Features**

- Private balcony
- Close to Maze Hill mainline
- On-site leisure facilities
- Concierge

- Council Tax: C
- Service Charge: £2,670 p/a
- Ground Rent: £400 p/a
- EPC: B

The accommodation comprises large entrance hall with built in cupboards, open plan reception / kitchen with access onto a private balcony. Two double bedrooms, master with en-suite shower room and second bedroom has built in wardrobes and access onto the same private balcony. A separate family bathroom.

## Loop Court, Telegraph Avenue, London, SE10 0TA

Balcony = 54 sq ft / 5 sq m For identification only - Not to scale

Floor plan produced in accordance with RICS Property Measurement Standards incorporating International Property Measurement Standards (IPMS2 Residential). @nichecom 2024. Produced for JLL Residential. REF: 1079453