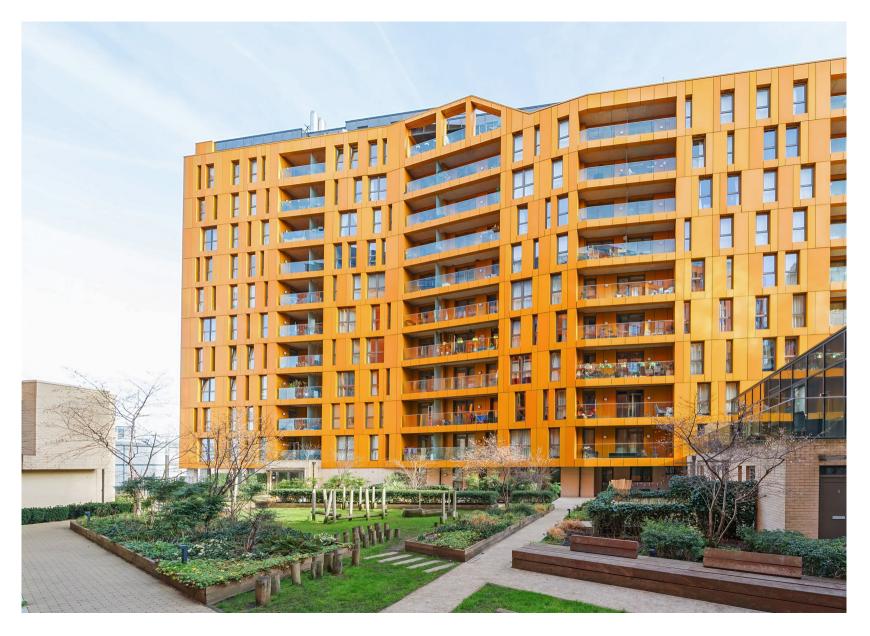

## **Loop Court, Greenwich, London, SE10**

Leasehold (999 years)

A light and beautifully presented two bedroom, two bathroom apartment located on the 6th floor, just moments from Greenwich Park and The Thames in Enderby Wharf.

Enderby Wharf development located on Telegraph Avenue in SE10, within the Greenwich Peninsula area of London and benefits from a range of amenities for its residents. These include communal gardens, fitness facilities, concierge services, and secure parking. The development also offer additional communal spaces such as lounges or rooftop terraces, providing residents with areas to relax, socialize, or enjoy panoramic views of the surrounding area.