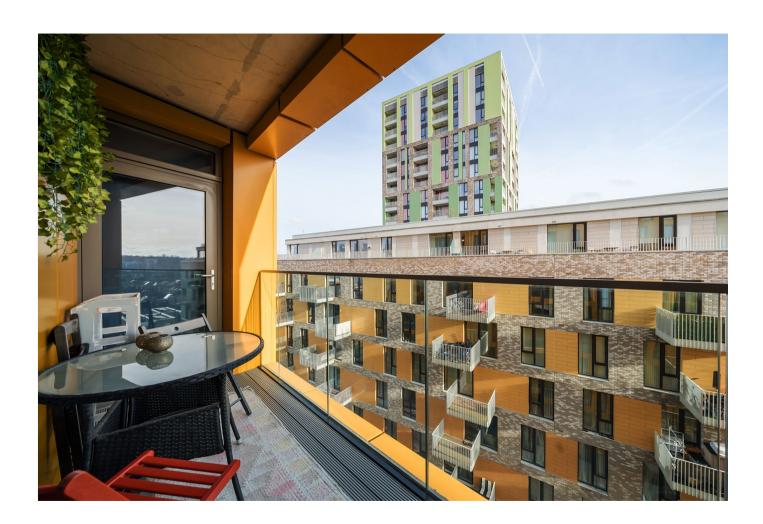

## **Key Features**

- Private balcony
- Close to Maze Hill mainline
- On-site leisure facilities
- Concierge

- Council Tax: C
- Service Charge: £2,670 p/a
- Ground Rent: £400 p/a
- EPC: B

The accommodation comprises large entrance hall with built in cupboards, open plan reception / kitchen with access onto a private balcony. Two double bedrooms, master with en-suite shower room and second bedroom has built in wardrobes and access onto the same private balcony. A separate family bathroom.

Enderby Wharf development located on Telegraph Avenue in SE10, within the Greenwich Peninsula area of London and benefits from a range of amenities for its residents. These include communal gardens, fitness facilities, concierge services, and secure parking. The development also offer additional communal spaces such as lounges or rooftop terraces, providing residents with areas to relax, socialize, or enjoy panoramic views of the surrounding area.