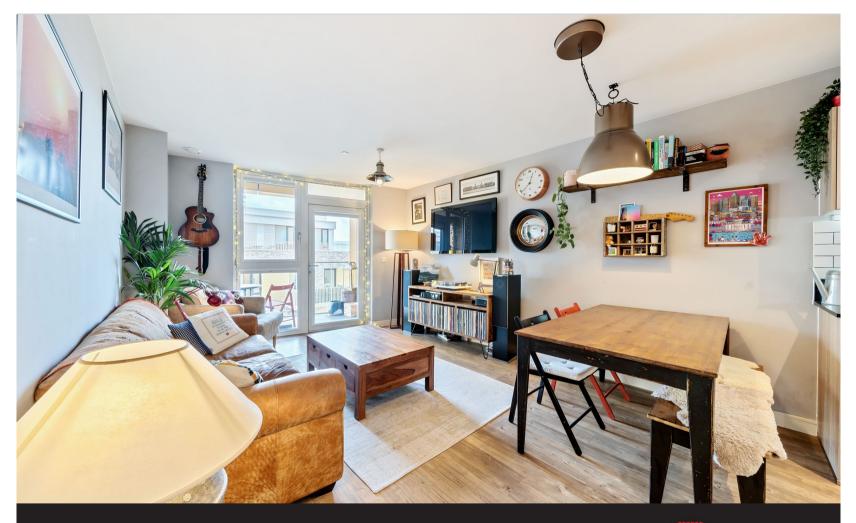

## **Loop Court, Greenwich, London, SE10**

Leasehold (999 years)

A light and beautifully presented two bedroom, two bathroom apartment located on the 6th floor, just moments from Greenwich Park and The Thames in Enderby Wharf.

## **Key Features**

- Private balcony
- Close to Maze Hill mainline
- On-site leisure facilities
- Concierge

- Council Tax: C
- Service Charge: £2,670 p/a
- Ground Rent: £400 p/a
- EPC: B

The accommodation comprises large entrance hall with built in cupboards, open plan reception / kitchen with access onto a private balcony. Two double bedrooms, master with en-suite shower room and second bedroom has built in wardrobes and access onto the same private balcony. A separate family bathroom.