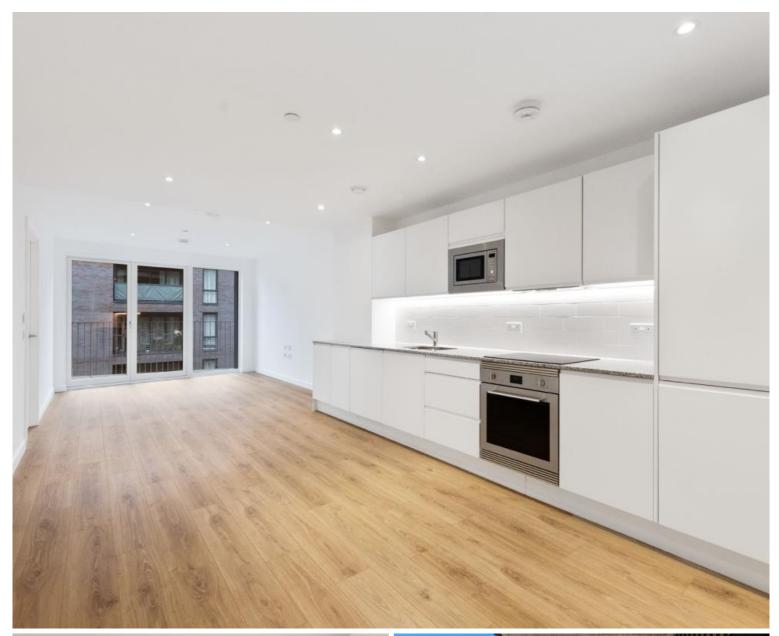

## **Description**

A brand new 2 bedroom apartment in Dockley Apartments, located in the very heart of Bermondsey, Zone 1's creative hub and set around a communal courtyard and several roof terraces.

Situated on the 4th floor, this 2 bedroom apartment boasts approximately 814sq ft of living space. Offered fully furnished or unfurnished, the apartment comprises 2 double bedrooms with fitted wardrobes and one with an ensuite bathroom, reception with large terrace with views across to the London Skyline, open plan fitted kitchen with integrated appliances and contemporary main bathroom. Each apartment is finished to a high specification with underfloor heating and the development benefits from stunning courtyards and three roof top terraces. Bermondsey station is just 0.3 miles away accessing the Jubilee line.

- 2 Bedrooms
- 2 Bathrooms (one ensuite)
- Private balcony
- 4th Floor
- 0.3 miles from Bermondsey Station
- Approx. 814 sq ft (75.6 sq m)
- Furnished or Unfurnished
- EPC: B
- Council tax: Band E
- Deposit amount: £3,124.99