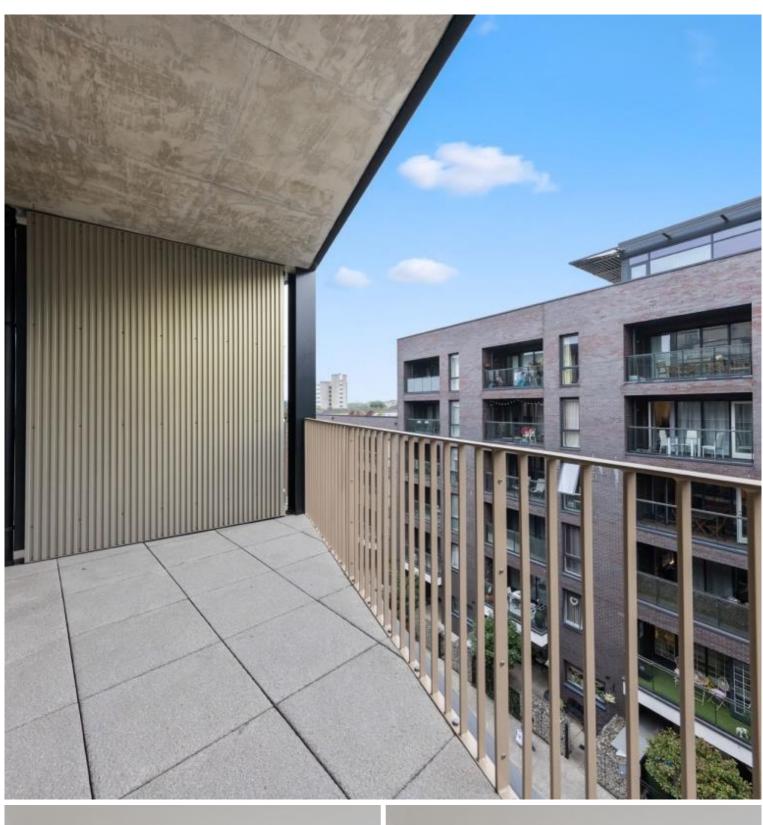

## **Description**

A brand new 2 bedroom apartment in Dockley Apartments, located in the very heart of Bermondsey, Zone 1's creative hub and set around a communal courtyard and several roof terraces.

Situated on the 4th floor, this 2 bedroom apartment boasts approximately 814sq ft of living space. Offered fully furnished or unfurnished, the apartment comprises 2 double bedrooms with fitted wardrobes and one with an ensuite bathroom, reception with large terrace with views across to the London Skyline, open plan fitted kitchen with integrated appliances and contemporary main bathroom. Each apartment is finished to a high specification with underfloor heating and the development benefits from stunning courtyards and three roof top terraces. Bermondsey station is just 0.3 miles away accessing the Jubilee line.

- 2 Bedrooms
- 2 Bathrooms (one ensuite)
- Private balcony
- 4th Floor
- 0.3 miles from Bermondsey Station
- Approx. 814 sq ft (75.6 sq m)
- Furnished or Unfurnished
- EPC: B
- Council tax: Band E
- Deposit amount: £3,124.99