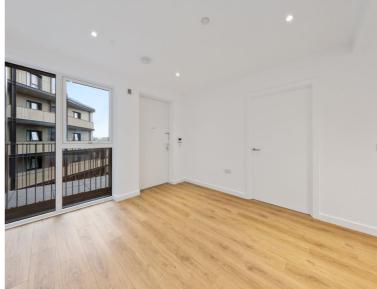

## **Description**

A brand new 2 bedroom apartment in Dockley Apartments, located in the very heart of Bermondsey, Zone 1's creative hub and set around a communal courtyard and several roof terraces.

Situated on the 4th floor, this 2 bedroom apartment boasts approximately 814sq ft of living space. Offered fully furnished or unfurnished, the apartment comprises 2 double bedrooms with fitted wardrobes and one with an ensuite bathroom, reception with large terrace with views across to the London Skyline, open plan fitted kitchen with integrated appliances and contemporary main bathroom. Each apartment is finished to a high specification with underfloor heating and the development benefits from stunning courtyards and three roof top terraces. Bermondsey station is just 0.3 miles away accessing the Jubilee line.

- 2 Bedrooms
- 2 Bathrooms (one ensuite)
- Private balcony
- 4th Floor
- 0.3 miles from Bermondsey Station
- Approx. 814 sq ft (75.6 sq m)
- Furnished or Unfurnished
- EPC: B
- Council tax: Band E
- Deposit amount: £3,124.99