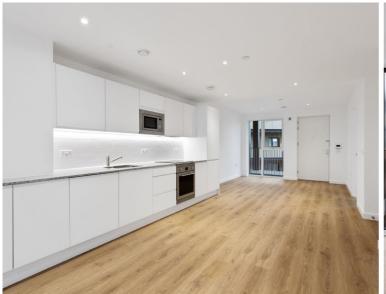

## **Description**

A brand new 2 bedroom apartment in Dockley Apartments, located in the very heart of Bermondsey, Zone 1's creative hub and set around a communal courtyard and several roof terraces.

Situated on the 4th floor, this 2 bedroom apartment boasts approximately 814sq ft of living space. Offered fully furnished or unfurnished, the apartment comprises 2 double bedrooms with fitted wardrobes and one with an ensuite bathroom, reception with large terrace with views across to the London Skyline, open plan fitted kitchen with integrated appliances and contemporary main bathroom. Each apartment is finished to a high specification with underfloor heating and the development benefits from stunning courtyards and three roof top terraces. Bermondsey station is just 0.3 miles away accessing the Jubilee line.

- 2 Bedrooms
- 2 Bathrooms (one ensuite)
- Private balcony
- 4th Floor
- 0.3 miles from Bermondsey Station
- Approx. 814 sq ft (75.6 sq m)
- Furnished or Unfurnished
- EPC: B
- Council tax: Band E
- Deposit amount: £3,124.99