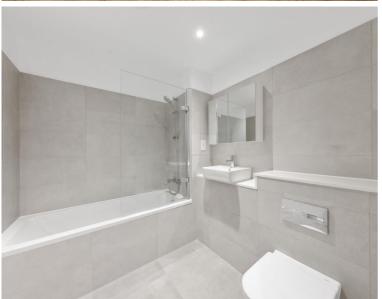

## **Description**

A brand new 2 bedroom apartment in Dockley Apartments, located in the very heart of Bermondsey, Zone 1's creative hub and set around a communal courtyard and several roof terraces.

Situated on the 4th floor, this 2 bedroom apartment boasts approximately 814sq ft of living space. Offered fully furnished or unfurnished, the apartment comprises 2 double bedrooms with fitted wardrobes and one with an ensuite bathroom, reception with large terrace with views across to the London Skyline, open plan fitted kitchen with integrated appliances and contemporary main bathroom. Each apartment is finished to a high specification with underfloor heating and the development benefits from stunning courtyards and three roof top terraces. Bermondsey station is just 0.3 miles away accessing the Jubilee line.

- 2 Bedrooms
- 2 Bathrooms (one ensuite)
- Private balcony
- 4th Floor
- 0.3 miles from Bermondsey Station
- Approx. 814 sq ft (75.6 sq m)
- Furnished or Unfurnished
- EPC: B
- Council tax: Band E
- Deposit amount: £3,124.99