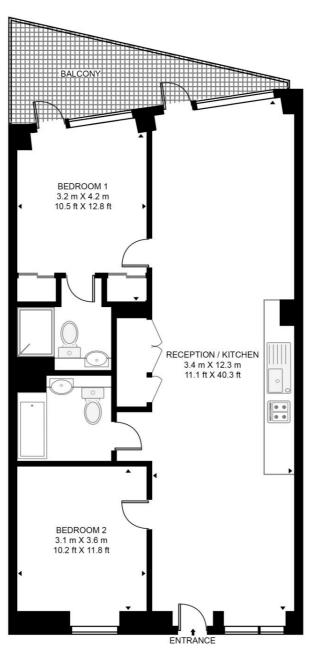

## Floorplan

814 sq ft | 76 sq m

## **DOCKLEY APARTMENTS, 5 DOCKLEY ROAD**

APPROXIMATE GROSS INTERNAL FLOOR AREA 814 SQ.FT (75.6 SQ.M)

FOURTH FLOOR

This floor plan has been defined by the RICS Code of Measurement. This floor plan and all others are for approximate representative purposes only and upon usage is agreed to as such by the client.