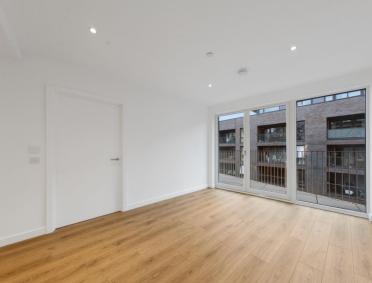

## **Description**

A brand new 2 bedroom apartment in Dockley Apartments, located in the very heart of Bermondsey, Zone 1's creative hub and set around a communal courtyard and several roof terraces.

Situated on the 4th floor, this 2 bedroom apartment boasts approximately 814sq ft of living space. Offered fully furnished or unfurnished, the apartment comprises 2 double bedrooms with fitted wardrobes and one with an ensuite bathroom, reception with large terrace with views across to the London Skyline, open plan fitted kitchen with integrated appliances and contemporary main bathroom. Each apartment is finished to a high specification with underfloor heating and the development benefits from stunning courtyards and three roof top terraces. Bermondsey station is just 0.3 miles away accessing the Jubilee line.

- 2 Bedrooms
- 2 Bathrooms (one ensuite)
- Private balcony
- 4th Floor
- 0.3 miles from Bermondsey Station
- Approx. 814 sq ft (75.6 sq m)
- Furnished or Unfurnished
- EPC: B
- Council tax: Band E
- Deposit amount: £3,124.99