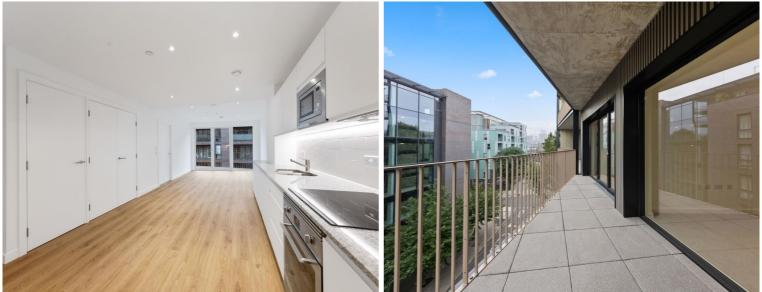

## **Description**

A brand new 2 bedroom apartment in Dockley Apartments, located in the very heart of Bermondsey, Zone 1's creative hub and set around a communal courtyard and several roof terraces.

Situated on the 4th floor, this 2 bedroom apartment boasts approximately 814sq ft of living space. Offered fully furnished or unfurnished, the apartment comprises 2 double bedrooms with fitted wardrobes and one with an ensuite bathroom, reception with large terrace with views across to the London Skyline, open plan fitted kitchen with integrated appliances and contemporary main bathroom. Each apartment is finished to a high specification with underfloor heating and the development benefits from stunning courtyards and three roof top terraces. Bermondsey station is just 0.3 miles away accessing the Jubilee line.

- 2 Bedrooms
- 2 Bathrooms (one ensuite)
- Private balcony
- 4th Floor
- 0.3 miles from Bermondsey Station
- Approx. 814 sq ft (75.6 sq m)
- Furnished or Unfurnished
- EPC: B
- Council tax: Band E
- Deposit amount: £3,124.99