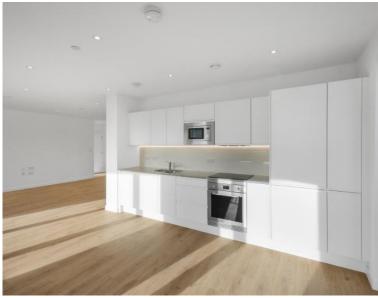

### Description

A brand new 2 bedroom apartment in Dockley Apartments, located in the very heart of Bermondsey, Zone 1's creative hub and set around a communal courtyard and several roof terraces.

Situated on the 2nd floor, this 2 bedroom apartment boasts approximately 841sq ft of living space. Offered fully furnished or unfurnished, the apartment comprises 2 double bedrooms with fitted wardrobes and one with an ensuite bathroom, reception with large terrace with views across to the London Skyline, open plan fitted kitchen with integrated appliances and contemporary main bathroom. Each apartment is finished to a high specification with underfloor heating and the development benefits from stunning courtyards and three roof top terraces. Bermondsey station is just 0.3 miles away accessing the Jubilee line.

- 2 Bedrooms
- 2 Bathrooms (one ensuite)
- Private balcony
- 2nd Floor
- 0.3 miles from Bermondsey Station
- Approx. 841 sq ft (78.1 sq m)
- Furnished or Unfurnished
- EPC: B