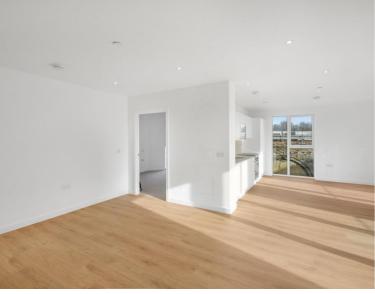

### Description

A brand new 2 bedroom apartment in Dockley Apartments, located in the very heart of Bermondsey, Zone 1's creative hub and set around a communal courtyard and several roof terraces.

Situated on the 2nd floor, this 2 bedroom apartment boasts approximately 841sq ft of living space. Offered fully furnished or unfurnished, the apartment comprises 2 double bedrooms with fitted wardrobes and one with an ensuite bathroom, reception with large terrace with views across to the London Skyline, open plan fitted kitchen with integrated appliances and contemporary main bathroom. Each apartment is finished to a high specification with underfloor heating and the development benefits from stunning courtyards and three roof top terraces. Bermondsey station is just 0.3 miles away accessing the Jubilee line.