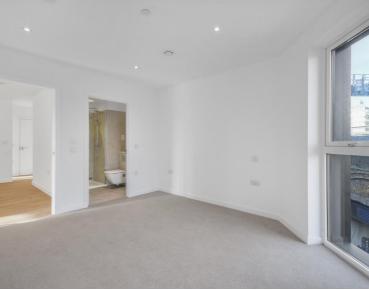

### Description

A brand new 2 bedroom apartment in Dockley Apartments, located in the very heart of Bermondsey, Zone 1's creative hub and set around a communal courtyard and several roof terraces.

Situated on the 2nd floor, this 2 bedroom apartment boasts approximately 841sq ft of living space. Offered fully furnished or unfurnished, the apartment comprises 2 double bedrooms with fitted wardrobes and one with an ensuite bathroom, reception with large terrace with views across to the London Skyline, open plan fitted kitchen with integrated appliances and contemporary main bathroom. Each apartment is finished to a high specification with underfloor heating and the development benefits from stunning courtyards and three roof top terraces. Bermondsey station is just 0.3 miles away accessing the Jubilee line.

- 2 Bedrooms
- 2 Bathrooms (one ensuite)
- Private balcony
- 2nd Floor
- 0.3 miles from Bermondsey Station
- Approx. 841 sq ft (78.1 sq m)
- Furnished or Unfurnished
- EPC: B