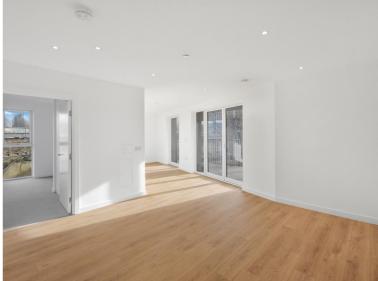

### Description

A brand new 2 bedroom apartment in Dockley Apartments, located in the very heart of Bermondsey, Zone 1's creative hub and set around a communal courtyard and several roof terraces.

Situated on the 2nd floor, this 2 bedroom apartment boasts approximately 841sq ft of living space. Offered fully furnished or unfurnished, the apartment comprises 2 double bedrooms with fitted wardrobes and one with an ensuite bathroom, reception with large terrace with views across to the London Skyline, open plan fitted kitchen with integrated appliances and contemporary main bathroom. Each apartment is finished to a high specification with underfloor heating and the development benefits from stunning courtyards and three roof top terraces. Bermondsey station is just 0.3 miles away accessing the Jubilee line.