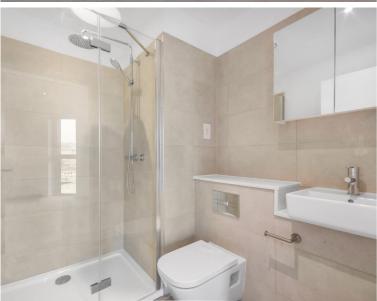

### Description

A brand new 2 bedroom apartment in Dockley Apartments, located in the very heart of Bermondsey, Zone 1's creative hub and set around a communal courtyard and several roof terraces.

Situated on the 2nd floor, this 2 bedroom apartment boasts approximately 841sq ft of living space. Offered fully furnished or unfurnished, the apartment comprises 2 double bedrooms with fitted wardrobes and one with an ensuite bathroom, reception with large terrace with views across to the London Skyline, open plan fitted kitchen with integrated appliances and contemporary main bathroom. Each apartment is finished to a high specification with underfloor heating and the development benefits from stunning courtyards and three roof top terraces. Bermondsey station is just 0.3 miles away accessing the Jubilee line.

- 2 Bedrooms
- 2 Bathrooms (one ensuite)
- Private balcony
- 2nd Floor
- 0.3 miles from Bermondsey Station
- Approx. 841 sq ft (78.1 sq m)
- Furnished or Unfurnished
- EPC: B