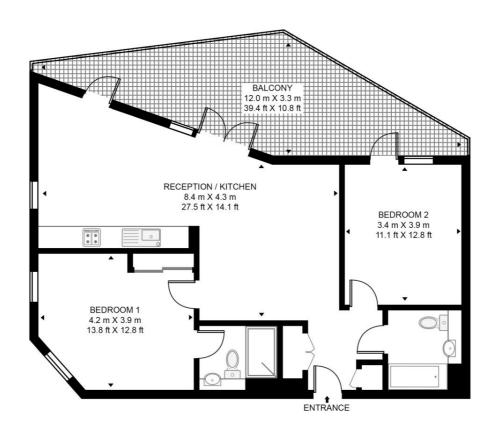

## Floorplan

841 sq ft | 78 sq m

### **DOCKLEY APARTMENTS, 5 DOCKLEY ROAD**

APPROXIMATE GROSS INTERNAL FLOOR AREA 841 SQ.FT (78.1 SQ.M)

#### SECOND FLOOR

This floor plan has been defined by the RICS Code of Measurement. This floor plan and all others are for approximate representative purposes only and upon usage is agreed to as such by the client.