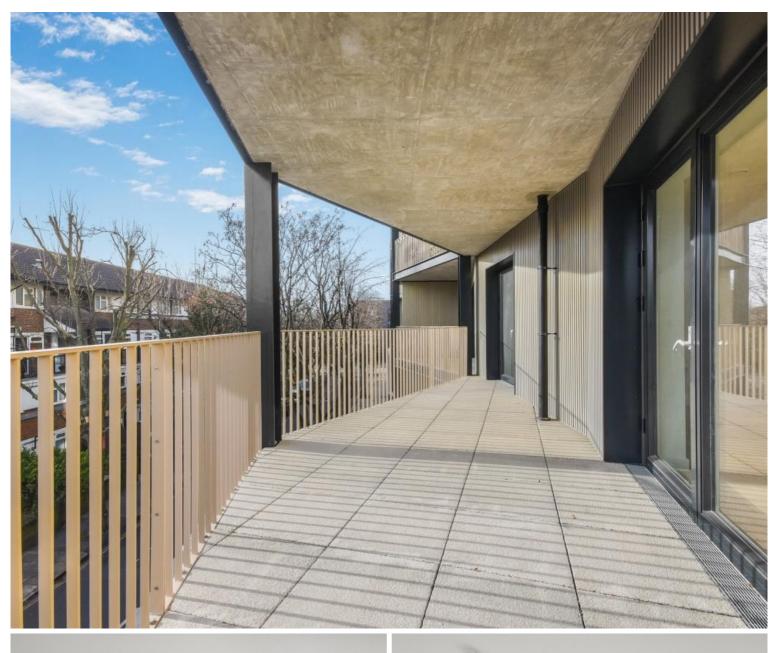

### Description

A brand new 2 bedroom apartment in Dockley Apartments, located in the very heart of Bermondsey, Zone 1's creative hub and set around a communal courtyard and several roof terraces.

Situated on the 2nd floor, this 2 bedroom apartment boasts approximately 841sq ft of living space. Offered fully furnished or unfurnished, the apartment comprises 2 double bedrooms with fitted wardrobes and one with an ensuite bathroom, reception with large terrace with views across to the London Skyline, open plan fitted kitchen with integrated appliances and contemporary main bathroom. Each apartment is finished to a high specification with underfloor heating and the development benefits from stunning courtyards and three roof top terraces. Bermondsey station is just 0.3 miles away accessing the Jubilee line.

- 2 Bedrooms
- 2 Bathrooms (one ensuite)
- Private balcony
- 2nd Floor
- 0.3 miles from Bermondsey Station
- Approx. 841 sq ft (78.1 sq m)
- Furnished or Unfurnished
- EPC: B