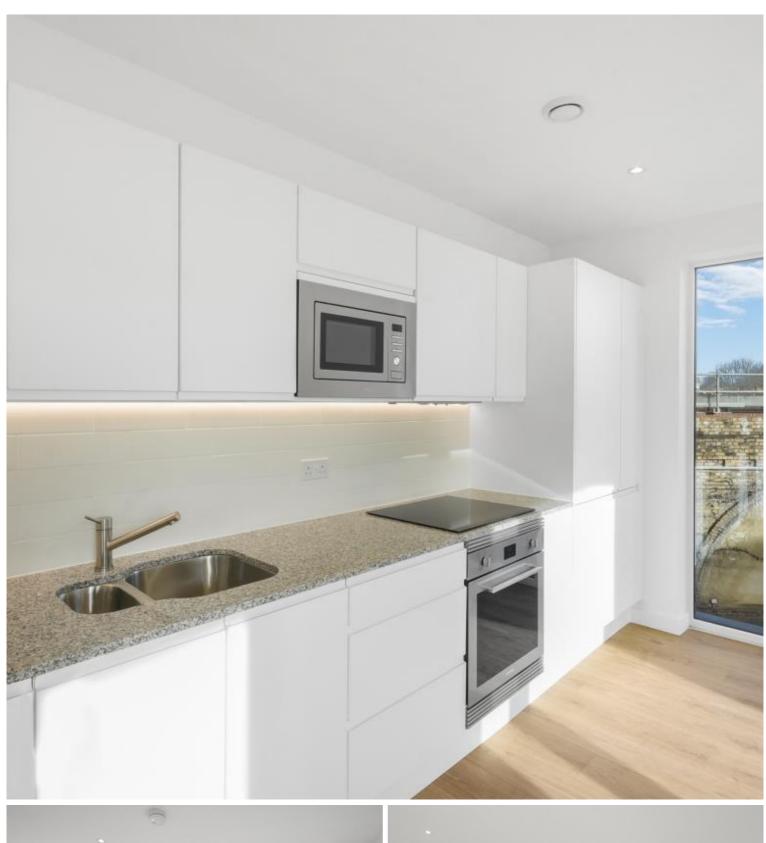

### Description

A brand new 2 bedroom apartment in Dockley Apartments, located in the very heart of Bermondsey, Zone 1's creative hub and set around a communal courtyard and several roof terraces.

Situated on the 2nd floor, this 2 bedroom apartment boasts approximately 841sq ft of living space. Offered fully furnished or unfurnished, the apartment comprises 2 double bedrooms with fitted wardrobes and one with an ensuite bathroom, reception with large terrace with views across to the London Skyline, open plan fitted kitchen with integrated appliances and contemporary main bathroom. Each apartment is finished to a high specification with underfloor heating and the development benefits from stunning courtyards and three roof top terraces. Bermondsey station is just 0.3 miles away accessing the Jubilee line.