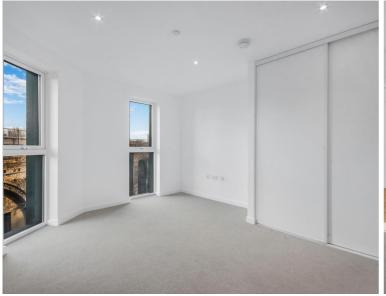

### Description

A brand new 2 bedroom apartment in Dockley Apartments, located in the very heart of Bermondsey, Zone 1's creative hub and set around a communal courtyard and several roof terraces.

Situated on the 2nd floor, this 2 bedroom apartment boasts approximately 841sq ft of living space. Offered fully furnished or unfurnished, the apartment comprises 2 double bedrooms with fitted wardrobes and one with an ensuite bathroom, reception with large terrace with views across to the London Skyline, open plan fitted kitchen with integrated appliances and contemporary main bathroom. Each apartment is finished to a high specification with underfloor heating and the development benefits from stunning courtyards and three roof top terraces. Bermondsey station is just 0.3 miles away accessing the Jubilee line.

- 2 Bedrooms
- 2 Bathrooms (one ensuite)
- Private balcony
- 2nd Floor
- 0.3 miles from Bermondsey Station
- Approx. 841 sq ft (78.1 sq m)
- Furnished or Unfurnished
- EPC: B