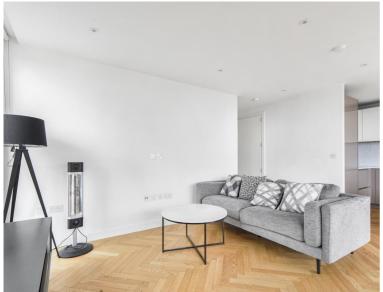

### Description

This stunning 2 bedroom is situated on the 17th floor of the sought after Two Fifty One (251) development, Elephant & Castle.

The property comprises of a spacious reception with fully fitted kitchen featuring Siemens appliances, Large winter garden with stunning South / Western views of the London Eye and towards the Houses of Parliament, master bedroom with fitted wardrobes and en suite shower room, second double bedroom with fitted wardrobes, luxury bathroom, wood flooring and excellent storage space.