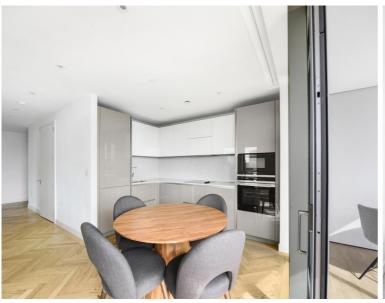

### Description

This stunning 2 bedroom is situated on the 17th floor of the sought after Two Fifty One (251) development, Elephant & Castle.

The property comprises of a spacious reception with fully fitted kitchen featuring Siemens appliances, Large winter garden with stunning South / Western views of the London Eye and towards the Houses of Parliament, master bedroom with fitted wardrobes and en suite shower room, second double bedroom with fitted wardrobes, luxury bathroom, wood flooring and excellent storage space.