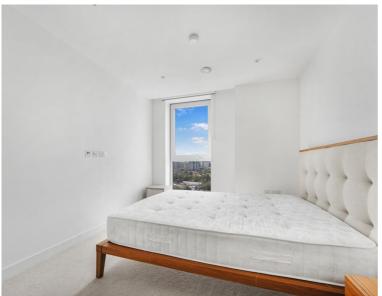

### Description

This stunning 2 bedroom is situated on the 17th floor of the sought after Two Fifty One (251) development, Elephant & Castle.

The property comprises of a spacious reception with fully fitted kitchen featuring Siemens appliances, Large winter garden with stunning South / Western views of the London Eye and towards the Houses of Parliament, master bedroom with fitted wardrobes and en suite shower room, second double bedroom with fitted wardrobes, luxury bathroom, wood flooring and excellent storage space.