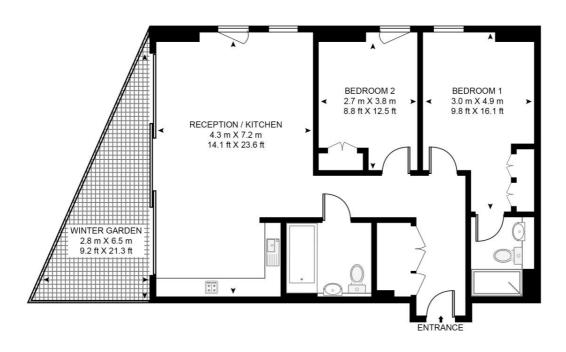

## Floorplan

857 sq ft | 80 sq m

#### SOUTHWARK BRIDGE ROAD

APPROXIMATE GROSS INTERNAL FLOOR AREA 857 SQ.FT (79.6 SQ.M)
(INCLUDING WINTER GARDEN)

### SEVENTEENTH FLOOR

This floor plan has been defined by the RICS Code of Measurement. This floor plan and all others are for approximate representative purposes only and upon usage is agreed to as such by the client.