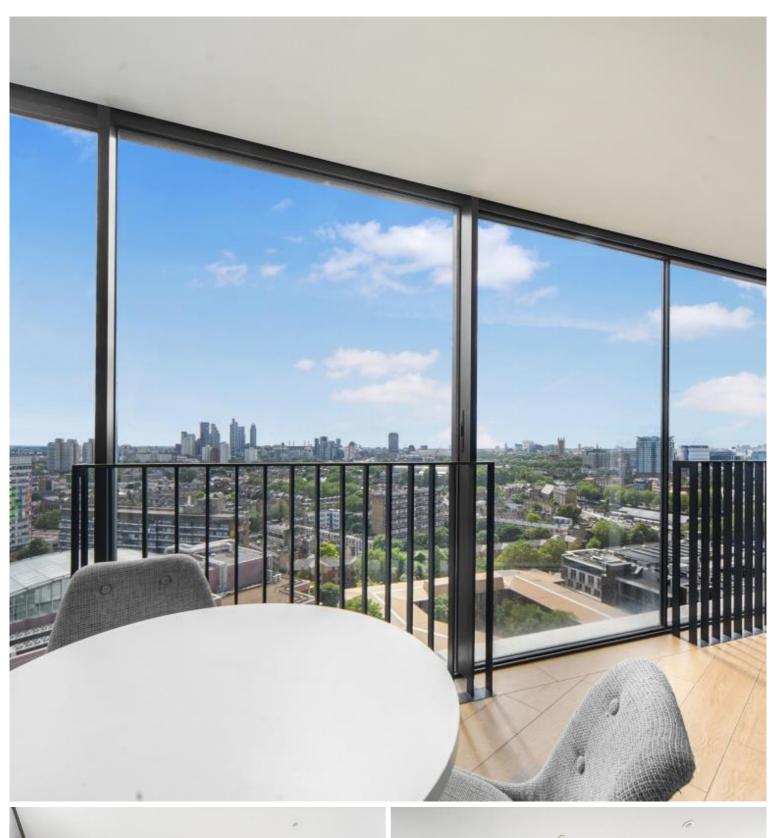

### Description

This stunning 2 bedroom is situated on the 17th floor of the sought after Two Fifty One (251) development, Elephant & Castle.

The property comprises of a spacious reception with fully fitted kitchen featuring Siemens appliances, Large winter garden with stunning South / Western views of the London Eye and towards the Houses of Parliament, master bedroom with fitted wardrobes and en suite shower room, second double bedroom with fitted wardrobes, luxury bathroom, wood flooring and excellent storage space.