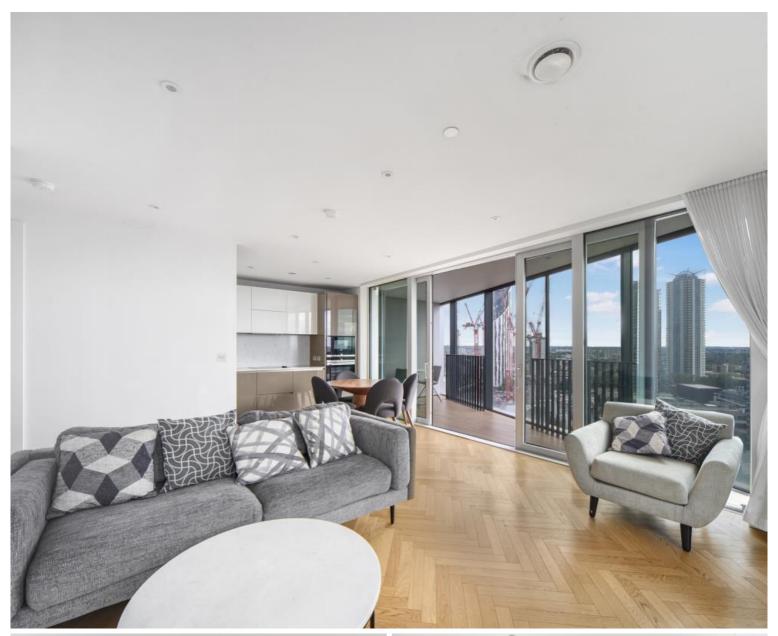

### Description

This stunning 2 bedroom is situated on the 17th floor of the sought after Two Fifty One (251) development, Elephant & Castle.

The property comprises of a spacious reception with fully fitted kitchen featuring Siemens appliances, Large winter garden with stunning South / Western views of the London Eye and towards the Houses of Parliament, master bedroom with fitted wardrobes and en suite shower room, second double bedroom with fitted wardrobes, luxury bathroom, wood flooring and excellent storage space.

Two Fifty One (251) is located in the heart of Southwark, zone 1 and well situated for the City of London with Elephant & Castle station just 0.1 miles away. Residents also benefit from 24 hour concierge, on site gymnasium, private cinema and private club / dining areas.