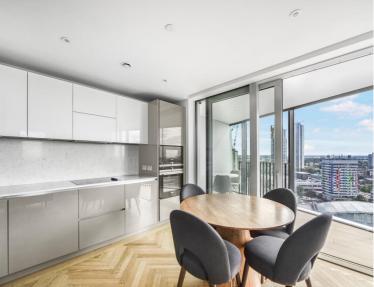

### Description

This stunning 2 bedroom is situated on the 17th floor of the sought after Two Fifty One (251) development, Elephant & Castle.

The property comprises of a spacious reception with fully fitted kitchen featuring Siemens appliances, Large winter garden with stunning South / Western views of the London Eye and towards the Houses of Parliament, master bedroom with fitted wardrobes and en suite shower room, second double bedroom with fitted wardrobes, luxury bathroom, wood flooring and excellent storage space.