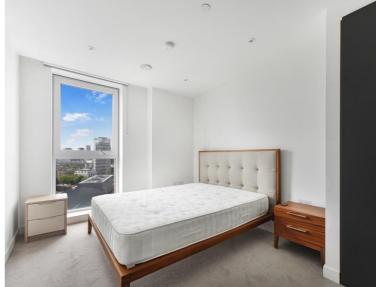

### Description

This stunning 2 bedroom is situated on the 17th floor of the sought after Two Fifty One (251) development, Elephant & Castle.

The property comprises of a spacious reception with fully fitted kitchen featuring Siemens appliances, Large winter garden with stunning South / Western views of the London Eye and towards the Houses of Parliament, master bedroom with fitted wardrobes and en suite shower room, second double bedroom with fitted wardrobes, luxury bathroom, wood flooring and excellent storage space.