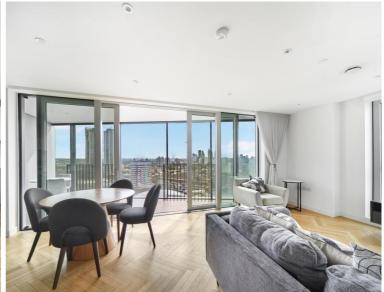

### Description

This stunning 2 bedroom is situated on the 17th floor of the sought after Two Fifty One (251) development, Elephant & Castle.

The property comprises of a spacious reception with fully fitted kitchen featuring Siemens appliances, Large winter garden with stunning South / Western views of the London Eye and towards the Houses of Parliament, master bedroom with fitted wardrobes and en suite shower room, second double bedroom with fitted wardrobes, luxury bathroom, wood flooring and excellent storage space.