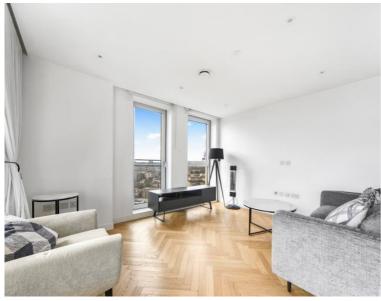

### Description

This stunning 2 bedroom is situated on the 17th floor of the sought after Two Fifty One (251) development, Elephant & Castle.

The property comprises of a spacious reception with fully fitted kitchen featuring Siemens appliances, Large winter garden with stunning South / Western views of the London Eye and towards the Houses of Parliament, master bedroom with fitted wardrobes and en suite shower room, second double bedroom with fitted wardrobes, luxury bathroom, wood flooring and excellent storage space.

Two Fifty One (251) is located in the heart of Southwark, zone 1 and well situated for the City of London with Elephant & Castle station just 0.1 miles away. Residents also benefit from 24 hour concierge, on site gymnasium, private cinema and private club / dining areas.